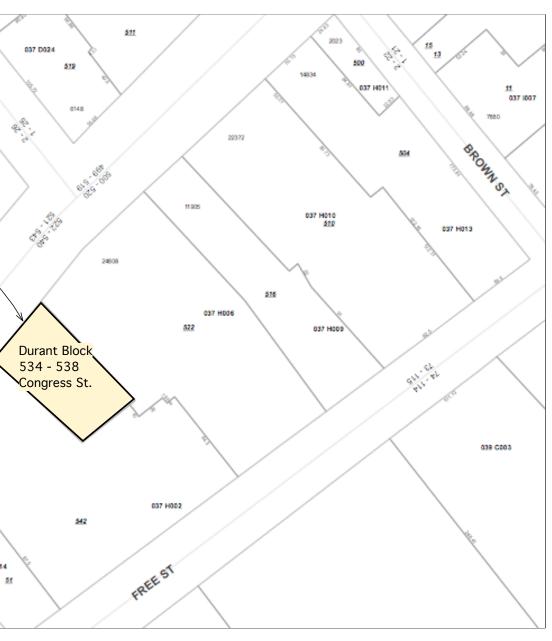

Comments are ing - Entry ne 

037 C010 037 C014 037 C017 WINSLOW LOFTS CONCO 547 037 A044 552 1034 5.8 5.9 23 23 - CB 2499 550 037 H001 554 4669 037 H014 556 558 560

Location of proposed project:

534 Congress St.