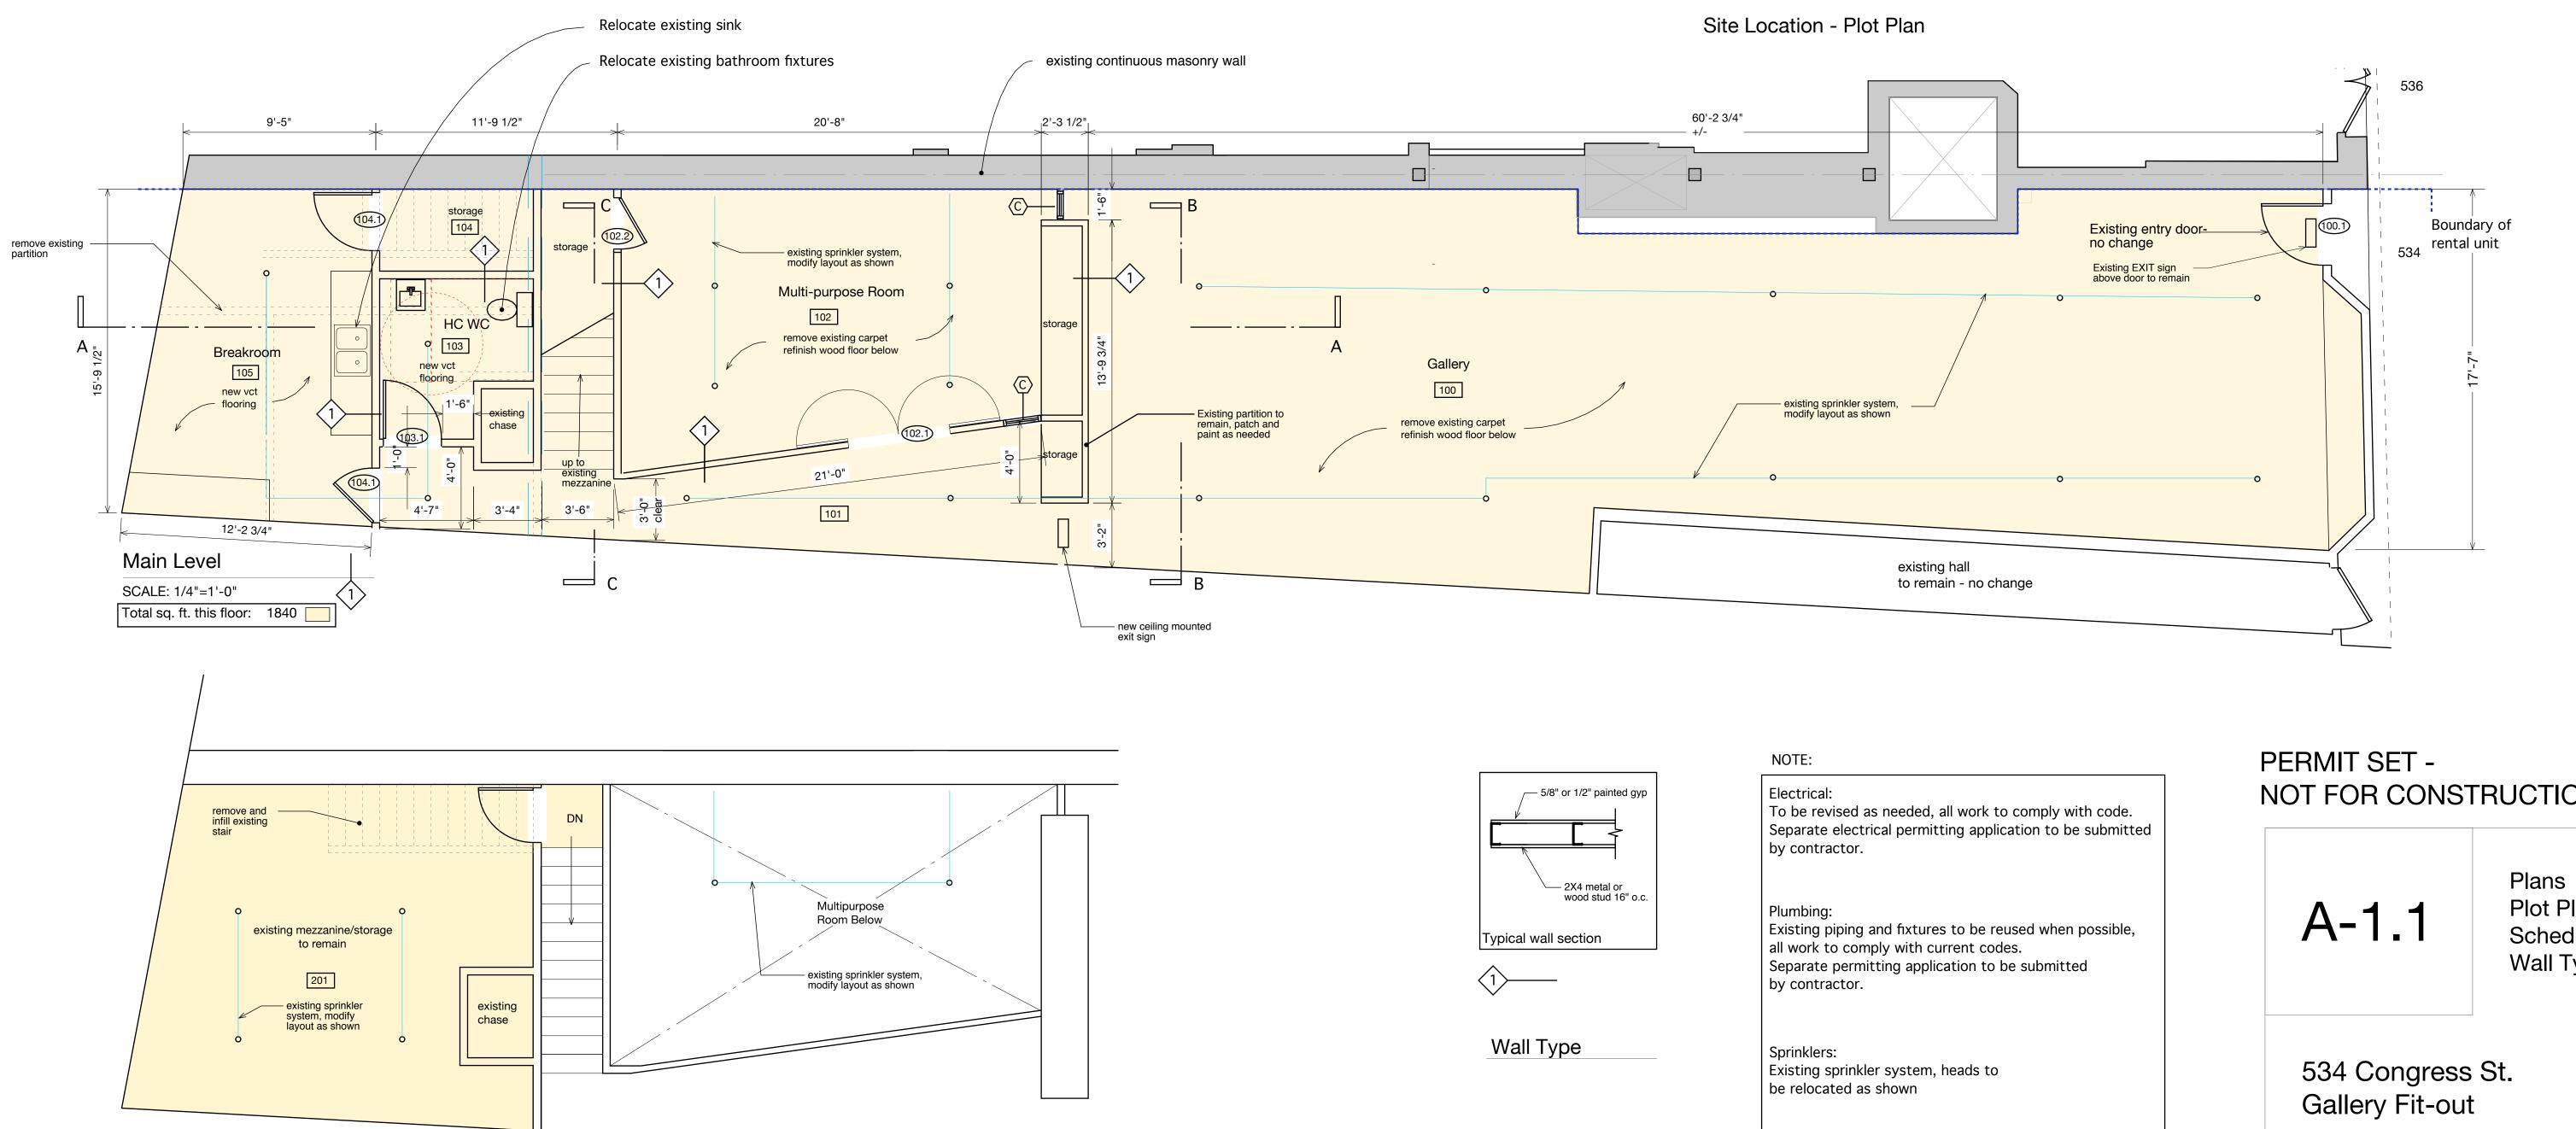

Comments are ing - Entry ne 

037 C010 037 C014 037 C017 WINSLOW LOFTS CONCO 547 037 A044 552 1034 5.8 5.9 23 23 - CB 2499 550 037 H001 554 4669 037 H014 556 558 560

Location of proposed project:

534 Congress St.

# NOT FOR CONSTRUCTION

Plot Plan Schedules Wall Types

CONGRESS ST.

DATE: 2.2.11

SCALE: As noted

1 Main Level Framing SCALE: 1/4"=1'-0"