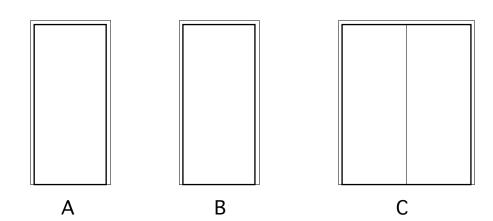

### 534 Congress Door Schedule

| Door  | Room      | Door Type        | Size          | Manufacturer | Туре | Material | Finish | Hardware |  |  |  |  |
|-------|-----------|------------------|---------------|--------------|------|----------|--------|----------|--|--|--|--|
| 100.1 | Gallery   | Entry (existing) | 3'-0" x 8'-0" | TBD          | Х    | Wood     |        | Existing |  |  |  |  |
| 102.1 | Multi     | 1-panel (double) | 5'-4" x 6'-8" | TBD          | С    | Wood     | Paint  | Passage  |  |  |  |  |
| 102.2 | Multi     | 1-panel          | 2'-6" x 6'-8" | TBD          | A    | Wood     | Paint  | Entry    |  |  |  |  |
| 103.1 | WC        | 1-panel          | 3'-0" x 6'-8" | TBD          | A    | Wood     | Paint  | Privacy  |  |  |  |  |
| 104.1 | Storage   | 1-panel          | 3'-0" x 6'-8" | TBD          | A    | Wood     | Paint  | Passage  |  |  |  |  |
| 105.1 | Break     | 1-panel          | 3'-0" x 6'-8" | TBD          | A    | Wood     | Paint  | Passage  |  |  |  |  |
| 201.1 | Mezzanine | 1-panel          | 3'-0" x 6'-8" | TBD          | A    | Wood     | Paint  | Entry    |  |  |  |  |