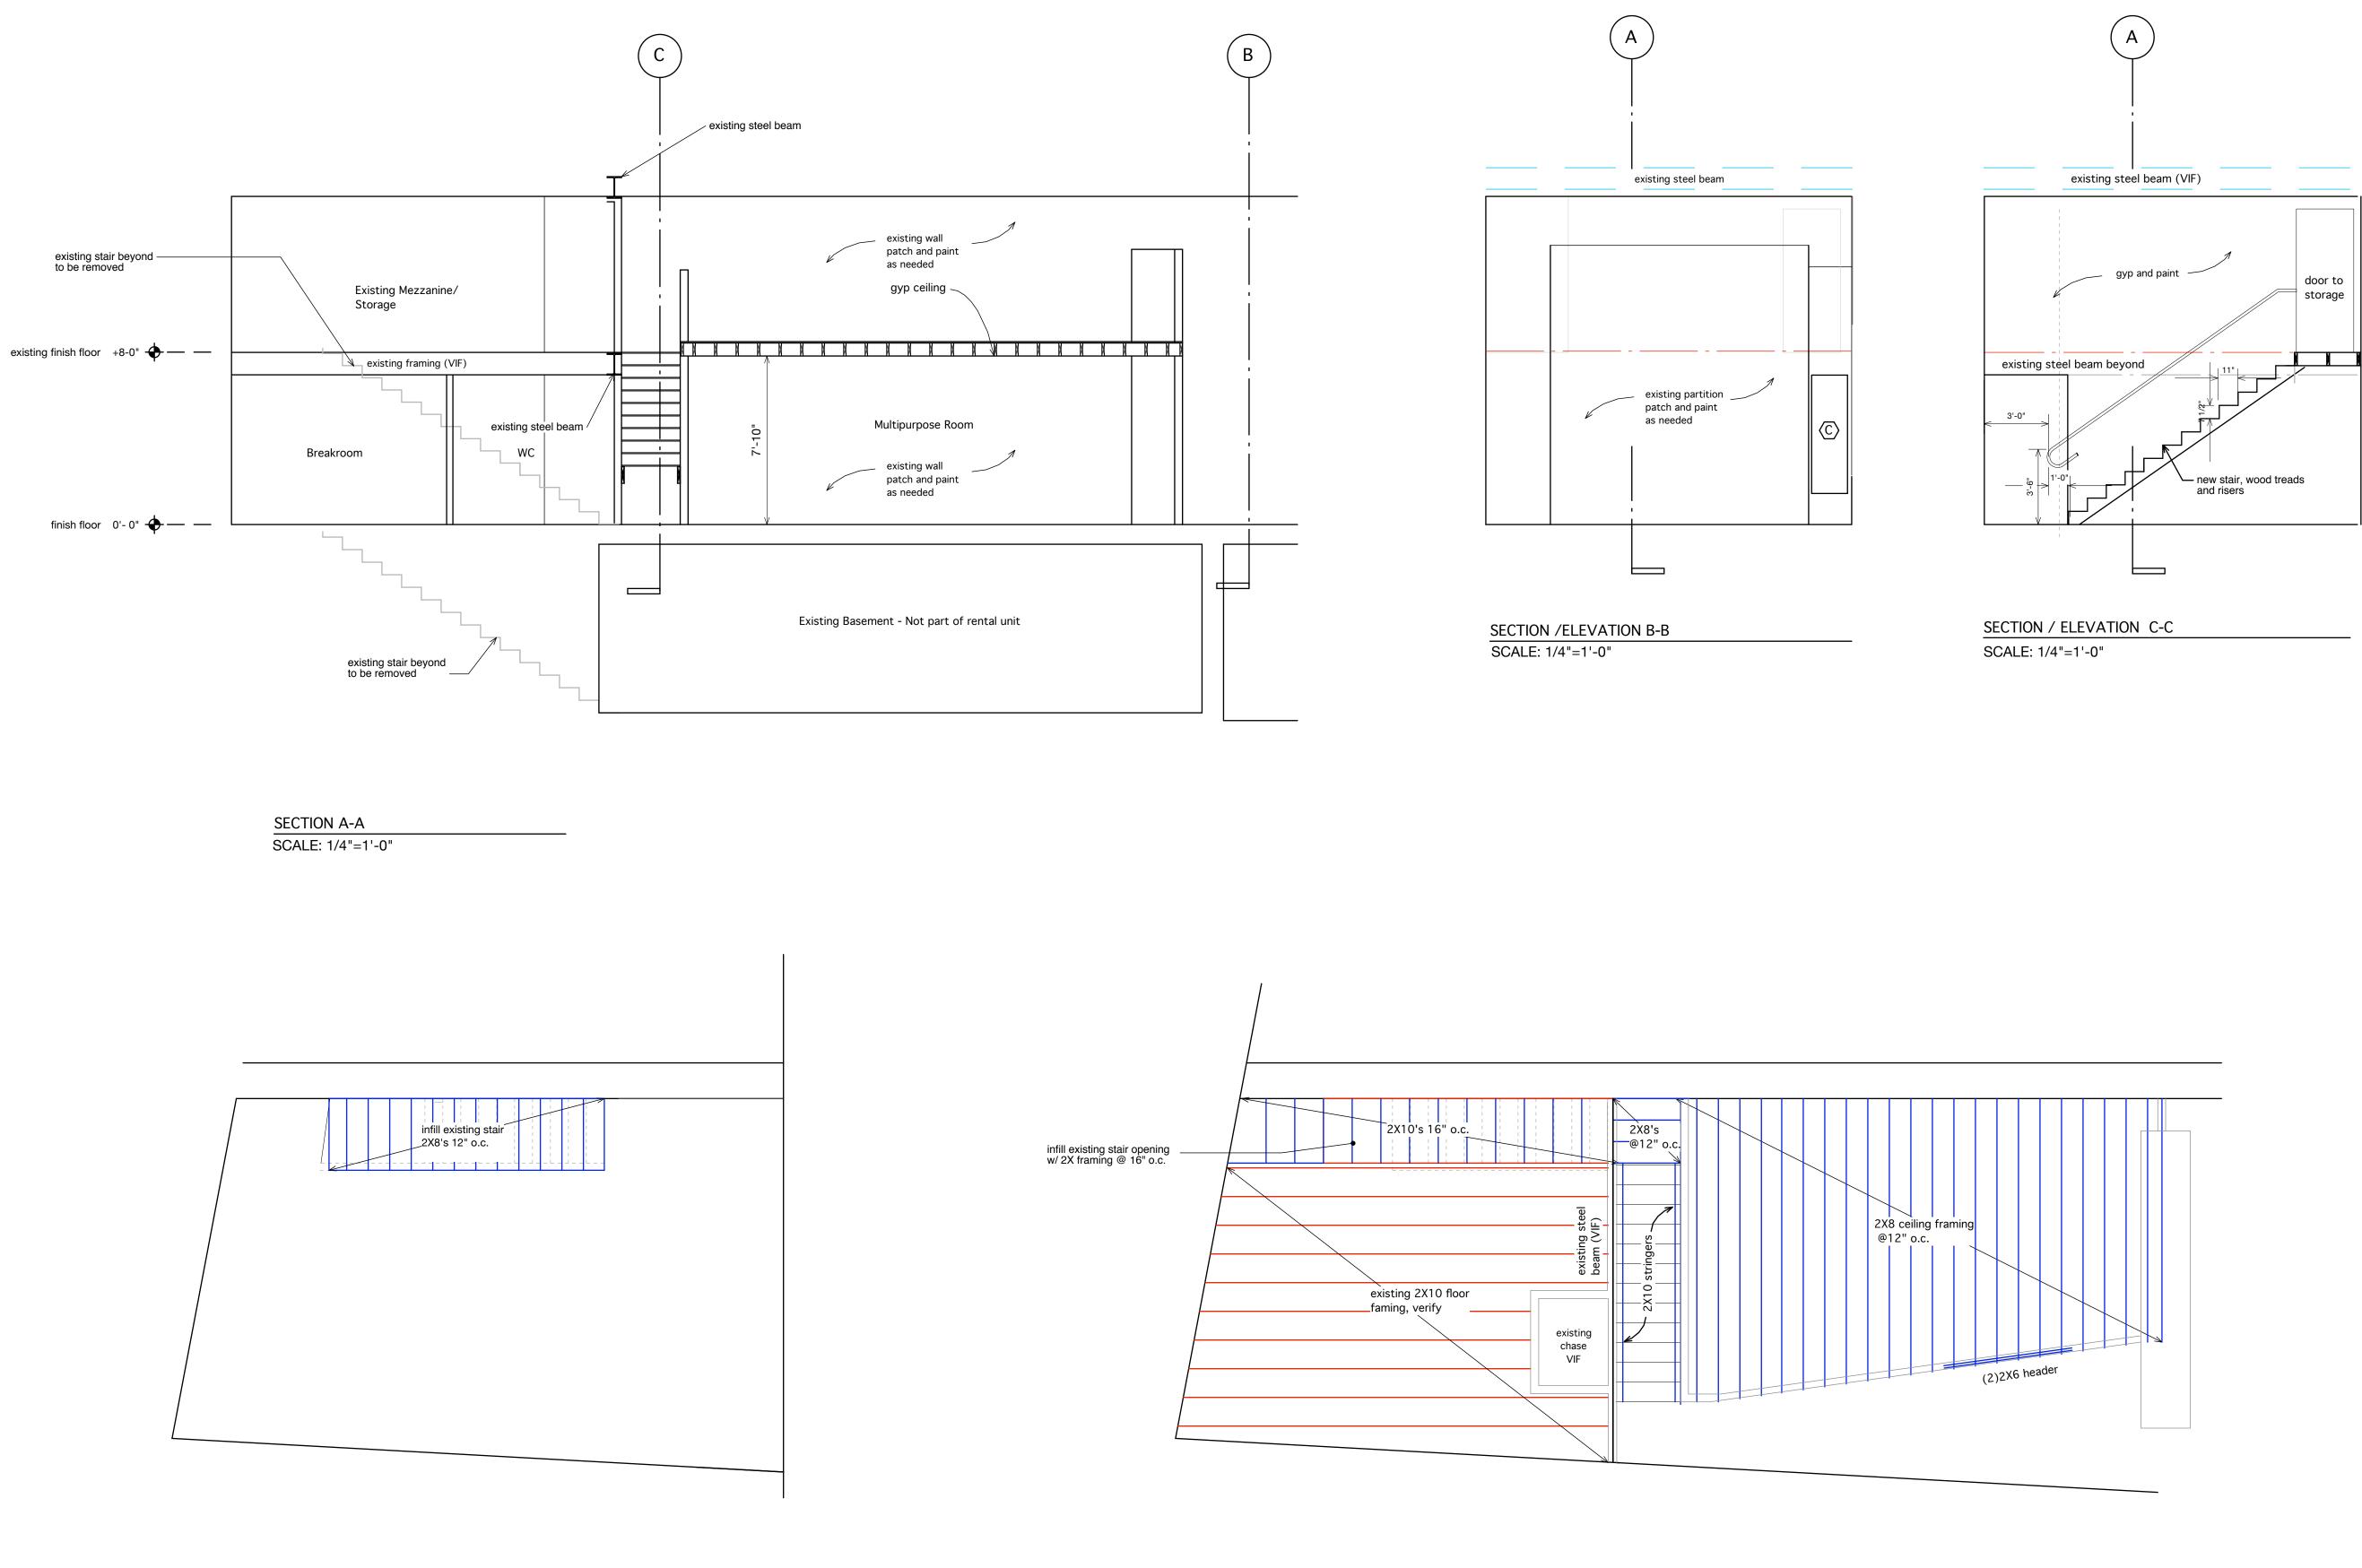

## PERMIT SET -NOT FOR CONSTRUCTION

Sections Framing

534 Congress St. Gallery Fit-out DATE: 2.2.11

SCALE: As noted