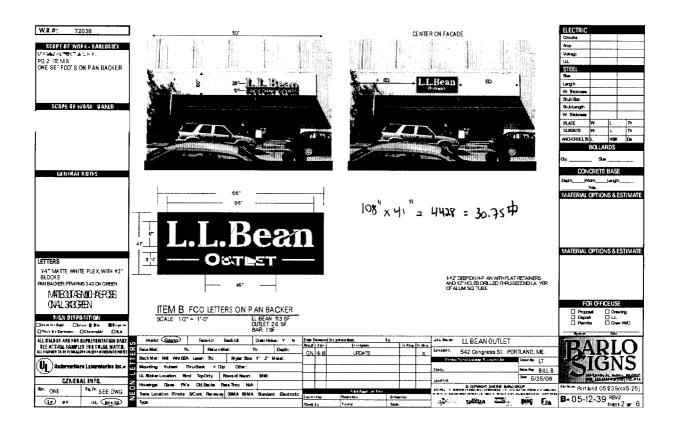

covered by this permit of ony reasonable hour to enforce the provisions of the codes applicable to this permit | đ      |
| Signature of applicant: Date: 4-6-06                                                                                                                                                                                                                                                                                                                                                                                                                                                                                                                                                              |        |

This is NOT a permit, you may not commence ANY work until the permit is issued.









| City of Portland, Main       | ie - Building or Use Po                         | ermit                       | Permit No:           | Date Applied For:       | CBL:                    |
|------------------------------|-------------------------------------------------|-----------------------------|----------------------|-------------------------|-------------------------|
| 389 Congress Street, 0410    | 01 Tel: (207) 874-8703,                         | Fax: (207) 874-871 <u>6</u> | 06-0532              | 04/20/2006              | 037 H002001             |
| ocation of Construction:     | Owner Name:                                     | 0                           | wner Address:        |                         | Phone:                  |
| 542 CONGRESS ST              | LEACH JAMES