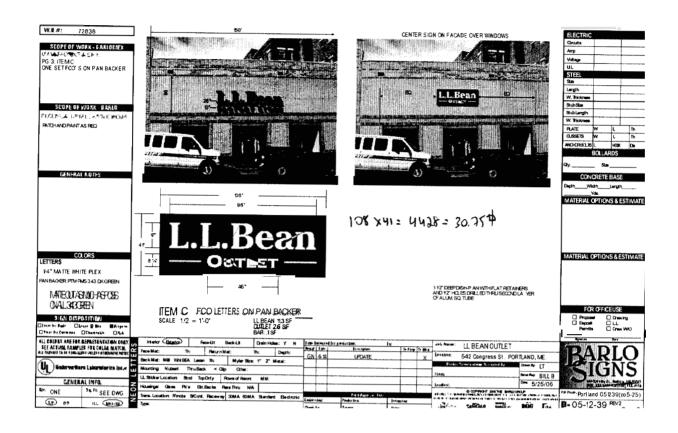

reos covered by this permit of ony reasonable hour to enforce the provisions of the codes applicable to this permit | đ      |
| Signature of applicant: Date: 4-6-06                                                                                                                                                                                                                                                                                                                                                                                                                                                                                                                                                              |        |

This is NOT a permit, you may not commence ANY work until the permit is issued.









| City of Portland, Main       | ie - Building or Use Po                         | ermit                       | Permit No:           | Date Applied For:       | CBL:                    |
|------------------------------|-------------------------------------------------|-----------------------------|----------------------|-------------------------|-------------------------|
| 389 Congress Street, 0410    | 01 Tel: (207) 874-8703,                         | Fax: (207) 874-871 <u>6</u> | 06-0532              | 04/20/2006              | 037 H002001             |
| ocation of Construction:     | Owner Name:                                     | 0                           | wner Address:        |                         | Phone:                  |
| 542 CONGRESS ST              | LEACH J