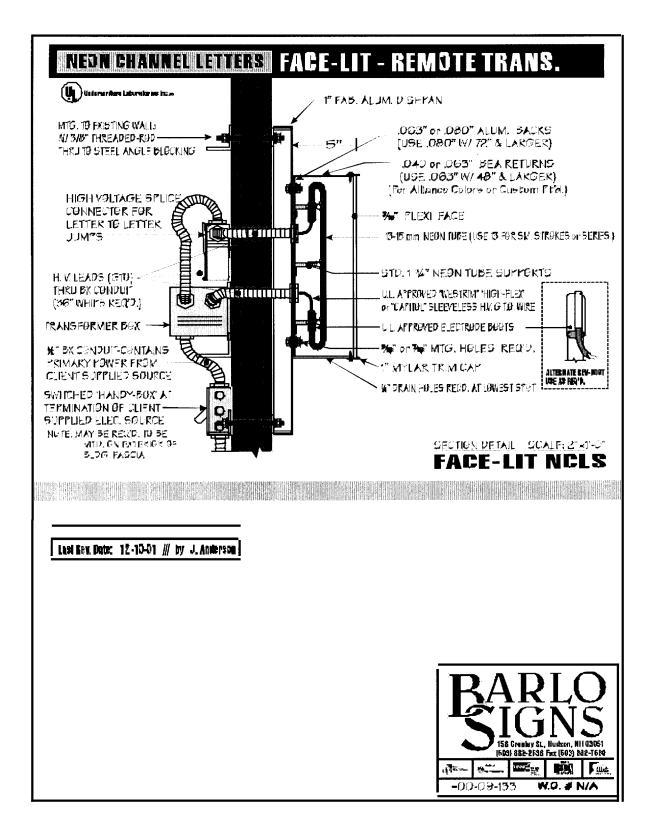

to Issue:            |
| 21000                        |                                                 |                             |                      |                         |                         |
|                              |                                                 |                             |                      |                         |                         |

#### **Comments:**

5/11/2006-amachado: Emailed Jenn at Barlo Signs. Ordinance allows 1 sign for each frontage. 2 signs exist on Free Street. New signs are 70 s.f. Existing signs are 42 s.f & 67.5 s.f. The second repalcement sign must be equal or smaller in size to the exisiting one. Jenn said that she would get back to me.

6/6/2006-amachado: Replacement signs on Free Street are smaller, so OK





### - PROPERTY OWNER AUTHORIZATION -**MUST BE SIGNED BY OWNER OF PROPERTY**

| As owner of 542 congress St Portland ME                                                                                                        |          |
|------------------------------------------------------------------------------------------------------------------------------------------------|----------|
| (Property Address)                                                                                                                             | an       |
| I hereby authorize <u>Jennifer Robichaud</u> or, as authorized representative of Barlo Signs of Audson, N.H., to <u>APPLY FOR SI</u>           | GN       |
| PERMITS for this site.