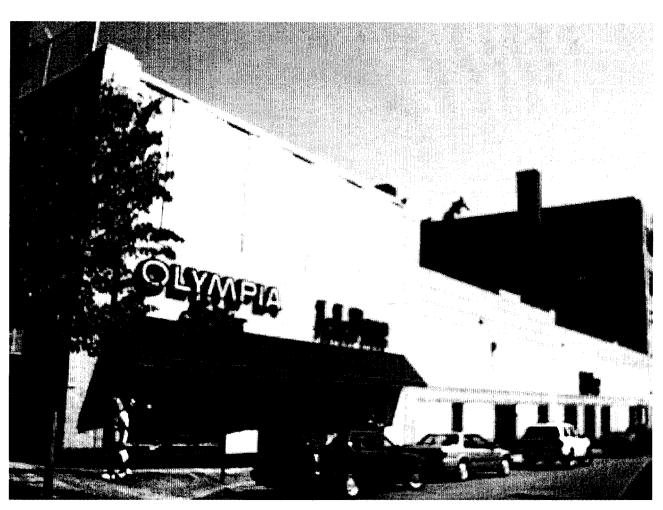

o Issue:            |
| 21000                        |                                                 |                             |                      |                         |                         |
|                              |                                                 |                             |                      |                         |                         |

#### **Comments:**

5/11/2006-amachado: Emailed Jenn at Barlo Signs. Ordinance allows 1 sign for each frontage. 2 signs exist on Free Street. New signs are 70 s.f. Existing signs are 42 s.f & 67.5 s.f. The second repalcement sign must be equal or smaller in size to the exisiting one. Jenn said that she would get back to me.

6/6/2006-amachado: Replacement signs on Free Street are smaller, so OK





### - PROPERTY OWNER AUTHORIZATION -**MUST BE SIGNED BY OWNER OF PROPERTY**

| As owner of 542 congress St Portland ME                                                                                                        |          |
|------------------------------------------------------------------------------------------------------------------------------------------------|----------|
| (Property Address)                                                                                                                             | an       |
| I hereby authorize <u>Jennifer Robichaud</u> or, as authorized representative of Barlo Signs of Audson, N.H., to <u>APPLY FOR SI</u>           | GN       |
| PERMITS for this site.