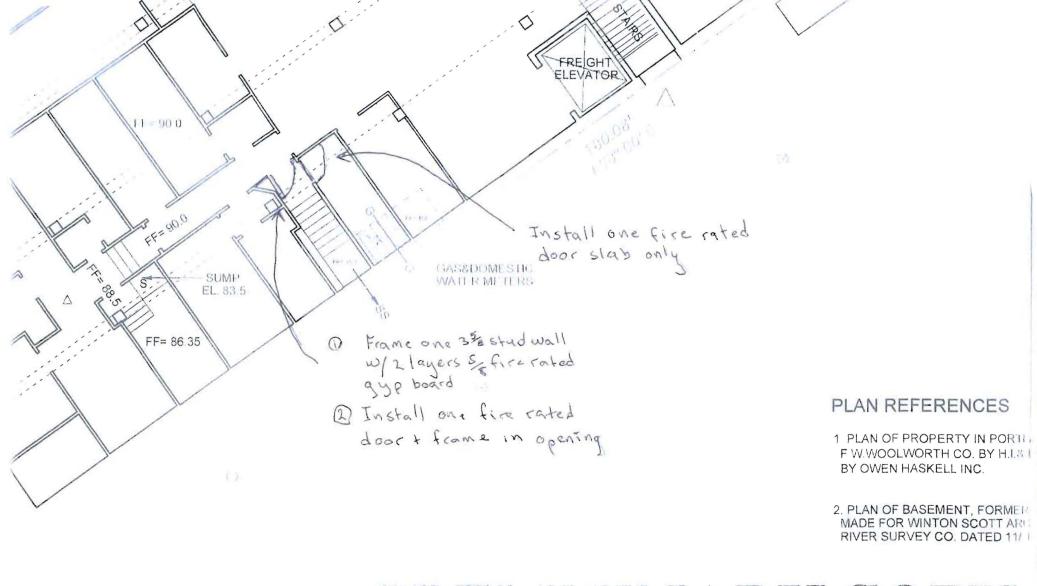

#### Fire

1. Construction shall comply with City Code Chapter 10. Stair shall be 60-minute fire rated exit enclosure and meet the requirements of Chapter 7 of the Life Safety Code.