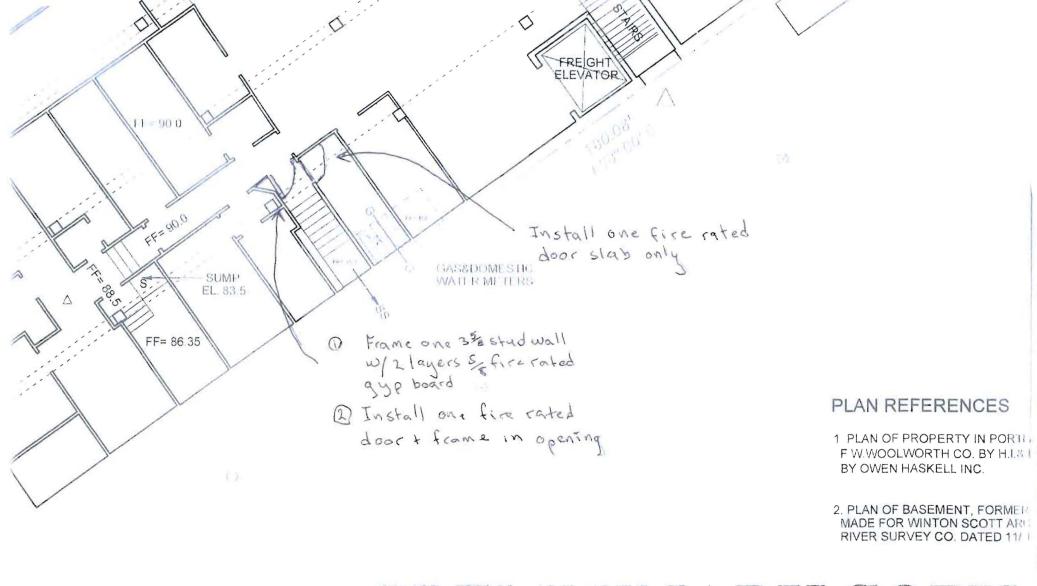

# CITY OF PORTLAND BUILDING PERMIT

This is to certify that MAINE COLLEGE OF ART

Job ID: 2011-03-671-ALTCOMM

Fire Prevention Officer

Located At 540 CONGRESS

CBL: 037 - - H - 002 - 001 - - - -

has permission to Add 2 fire doors in the basement Storage for Maine College Of Art

## City of Portland, Maine - Building or Use Permit Application

389 Congress Street, 04101 Tel: (207) 874-8703, FAX: (207) 8716

| Job No:<br>2011-03-671-ALTCOMM                                                                                                                                                                                                                                                     | Date Applied: 3/18/2011           |                                     | CBL:<br>037 H - 002 - 001                                       |                                        | PERIVI                                             | TISSUED |  |
|------------------------------------------------------------------------------------------------------------------------------------------------------------------------------------------------------------------------------------------------------------------------------------|-----------------------------------|-------------------------------------|-----------------------------------------------------------------|----------------------------------------|----------------------------------------------------|---------|--|
| Location of Construction:<br>540 CONGRESS ST                                                                                                                                                                                                                                       | Owner Name:<br>MAINE COLLEGE OF A | ART                                 | Owner Address:<br>522 CONGRESS ST<br>PORTLAND, ME - MAINE 04101 |                                        |                                                    | Phone:  |  |
| Business Name:                                                                                                                                                                                                                                                                     | Contractor Name:<br>Flynn, Steve  |                                     | Contractor Addre<br>P.O. Box 2353 91 Bi<br>MAINE 04070          | Phone:<br>(207) 883-0306               |                                                    |         |  |
| Lessee/Buyer's Name:                                                                                                                                                                                                                                                               | Phone:                            |                                     | Permit Type: BLDG - Building                                    |                                        |                                                    |         |  |
| Past Use:                                                                                                                                                                                                                                                                          | Proposed Use:                     |                                     | Cost of Work:<br>\$1,200.00                                     | CEO District:                          |                                                    |         |  |
| Maine College of Art  Same: Maine College to install 2 fire door basement per Fire Requirement                                                                                                                                                                                     |                                   | mi m                                |                                                                 | Approved War Denied N/A  Per B. W.     | Inspection, Use Group B Type:  The 2009 Signature: |         |  |
| Proposed Project Description Maine College Of Art: Basement                                                                                                                                                                                                                        |                                   |                                     | Pedestrian Activi                                               | ities District (P.A.D.                 |                                                    |         |  |
| Permit Taken By: Lannie                                                                                                                                                                                                                                                            |                                   |                                     |                                                                 | Zoning Approv                          | al                                                 |         |  |
| <ol> <li>This permit application does not preclude the<br/>Applicant(s) from meeting applicable State and<br/>Federal Rules.</li> <li>Building Permits do not include plumbing,<br/>septic or electrial work.</li> <li>Building permits are void if work is not started</li> </ol> |                                   | Shoreland Wetland Flood Zo Subdivis | s<br>one                                                        | Variance Miscellaneous Conditional Use | ن نن<br>Not in Di                                  |         |  |
| within six (6) months of<br>False informatin may in<br>permit and stop all work                                                                                                                                                                                                    | Site Plan MajMinMM Date: O        |                                     | Interpretation Approved Denied Date:                            |                                        | Herion War<br>Shepons<br>Ward Appl                 |         |  |

#### Fire

1. Construction shall comply with City Code Chapter 10. Stair shall be 60-minute fire rated exit enclosure and meet the requirements of Chapter 7 of the Life Safety Code.