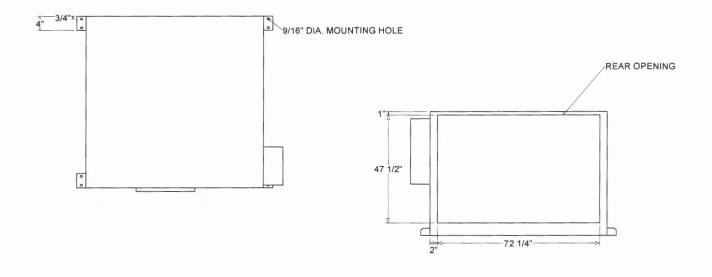

To the INSPECTOR OF BUILDINGS, PORTLAND, ME.

The undersigned hereby applies for a permit to install the following heating, cooking or power equipment in accordance with the Laws of Maine, the Building Code of the City of Portland, and the following specifications: