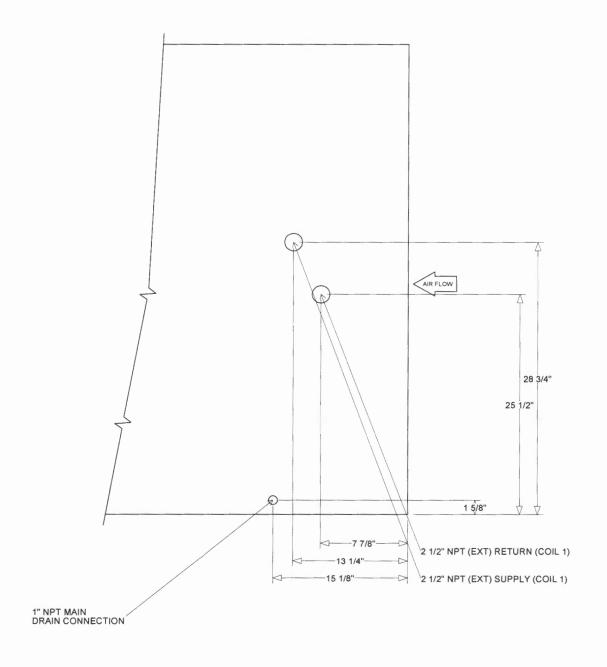

To the INSPECTOR OF BUILDINGS, PORTLAND, ME.

The undersigned hereby applies for a permit to install the following heating, cooking or power equipment in accordance with the Laws of Maine, the Building Code of the City of Portland, and the following specifications: