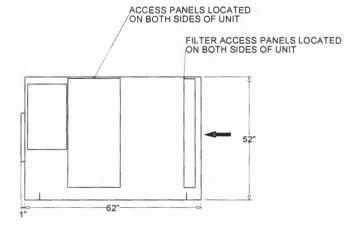

To the INSPECTOR OF BUILDINGS, PORTLAND, ME.

The undersigned hereby applies for a permit to install the following heating, cooking or power equipment in accordance with the Laws of Maine, the Building Code of the City of Portland, and the following specifications: