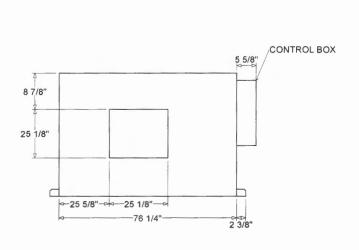

To the INSPECTOR OF BUILDINGS, PORTLAND, ME.

The undersigned hereby applies for a permit to install the following heating, cooking or power equipment in accordance with the Laws of Maine, the Building Code of the City of Portland, and the following specifications: