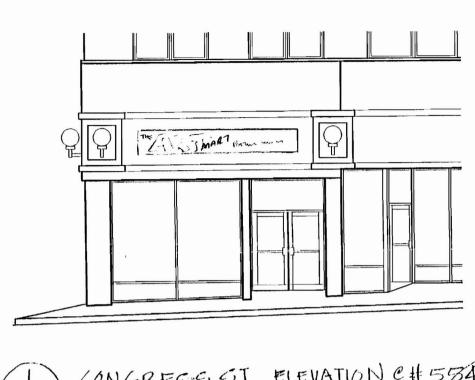

|                                             |                              |                            |                               |  |
| RESPONSIBLE PERSON IN CHARGE OF W                                                                | ORK, TITLE                                  |                              | PHONE:                     | CEO DISTRICT                  |  |
|                                                                                                  |                                             |                              |                            | 320 2.0                       |  |

White-Permit Desk Green-Assessor's Canary-D.P.W. Pink-Public File Ivory Card-Inspector



**.** . . .

(1) CONGRESS ST. ELEVATION CH 534 1/8"=1-0" 21.5 x Z= 434 mAX / 12 x 1.5 = 194 Show



2 OAK ST ELEVATION

1/8" = 1-0"

24.5' X 2 7 494 Alour

5562 Art mant

## OWNERS CONSENT AND AGREEMENT

| I, Tenbay Rearry Inc , being the owner of the premises located at (print property owners name) |
|------------------------------------------------------------------------------------------------|
| 554 Congress ST in Portland, Maine hereby give consent to the (print property address)         |
| erection of a certain sign/awning/banner owned by KEITH A. CHRISTY dba The Art Ma              |
| over the sidewalk or on building from said premises as described in                            |
| application to the Division of Inspection Services                                             |