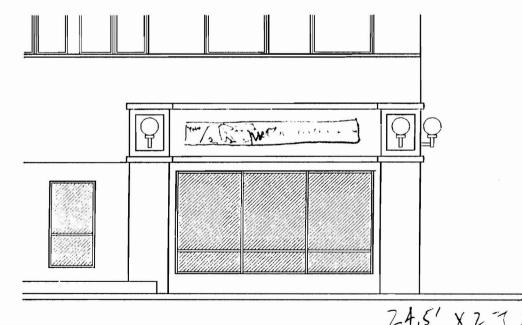

|                              |                            |                               |  |
| RESPONSIBLE PERSON IN CHARGE OF W                                                                | ORK, TITLE                                  |                              | PHONE:                     | CEO DISTRICT                  |  |
|                                                                                                  |                                             |                              |                            | 320 2.0                       |  |

White-Permit Desk Green-Assessor's Canary-D.P.W. Pink-Public File Ivory Card-Inspector



**.** . . .

(1) CONGRESS ST. ELEVATION CH 534 1/8"=1-0" 21.5 x Z= 434 mAX / 12 x 1.5 = 194 Show



2 OAK ST ELEVATION

1/8" = 1-0"

24.5' X 2 7 494 Alour

5562 Art mant

## OWNERS CONSENT AND AGREEMENT

| I, Tenbay Rearry Inc , being the owner of the premises located at (print property owners name) |
|------------------------------------------------------------------------------------------------|
| 554 Congress ST in Portland, Maine hereby give consent to the (print property address)         |
| erection of a certain sign/awning/banner owned by KEITH A. CHRISTY dba The Art Ma              |
| over the sidewalk or on building from said premises as described in                            |
| application to the Division of Inspection Services                                             |
|                                                                                                |
|