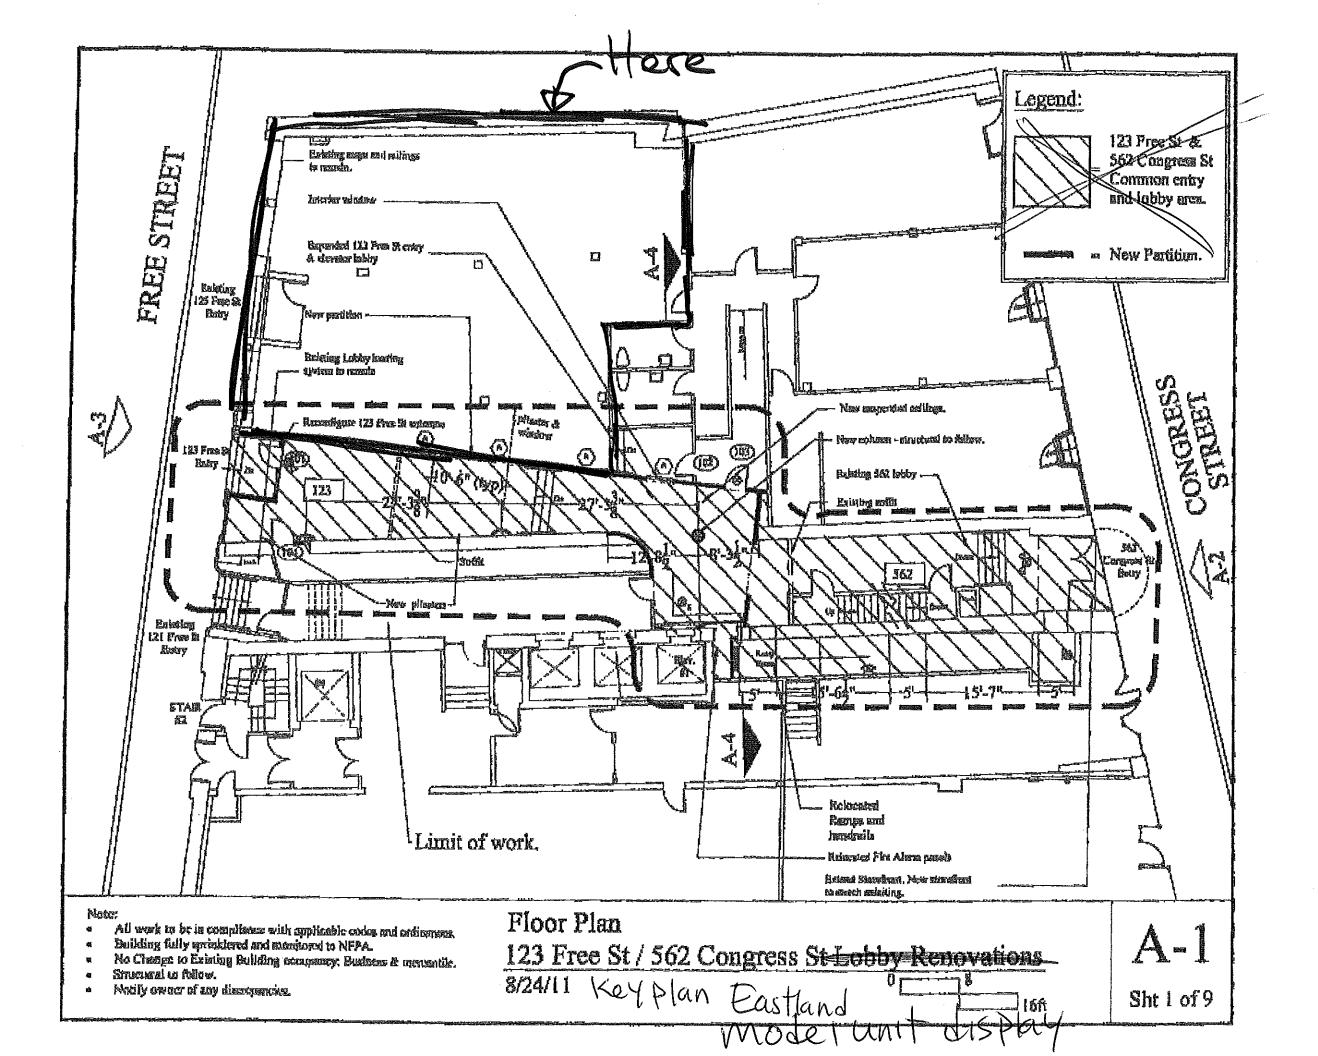

## CITY OF PORTLAND BUILDING PERMIT

This is to certify that TERBAX REALTY INC.

Job ID: 2012-06-4334-ALTCOMM

Located At 562 CONGRESS ST

CBL: 037- G-014-001

has permission to Fit up 2,486 S.F. of first floor space for model room display & Sales Office for new Eastland Hotel units provided that the person or persons, firm or corporation accepting this permit shall comply with all of the provisions of the Statues of Maine and of the Ordinances of the City of Portland regulating the construction, maintenance and use of the buildings and structures, and of the application on file in the department.

| Location/Address of Construction: 125 Free                                                                                                                                                                                                     | e Street,                     | Portland, ME 04101                                                                                                                                | (50,  | 2-Congress)                                                           |  |  |
|------------------------------------------------------------------------------------------------------------------------------------------------------------------------------------------------------------------------------------------------|-------------------------------|---------------------------------------------------------------------------------------------------------------------------------------------------|-------|-----------------------------------------------------------------------|--|--|
| Total Square Footage of Proposed Structure/A<br>2,486 S.F.                                                                                                                                                                                     | rea                           | Square Footage of Lot                                                                                                                             |       |                                                                       |  |  |
| Tax Assessor's Chart, Block & Lot Chart# Block# Lot# 37- G / 4                                                                                                                                                                                 | Name RB P                     | Applicant *must be owner, Lessee or Buyer* Name RB Portland Building LLC Address 4100 Regent Street, Suite G City, State & Zip Columbus, OH 43219 |       |                                                                       |  |  |
| Lessee/DBA (If Applicable)                                                                                                                                                                                                                     | Name Tel                      | ifferent from Applicant) box Really From M.1657. c Zip Rothard O4101                                                                              |       | ost Of ork: \$ 1,110.00 # 000 of O Fee: \$ 0.00 otal Fee: \$ 1,110.00 |  |  |
| Current legal use (i.e. single family)  Retail  If vacant, what was the previous use?  Retail  Proposed Specific use: Model Room Displ  Is property part of a subdivision?  N/A  Project description: Retail space shall  office space for the | ay/Sales (<br>I<br>be used as | fyes, please names a model room displa                                                                                                            | RE    | ECEIVED                                                               |  |  |
| Contractor's name: IDC Construction, LI                                                                                                                                                                                                        | JUN 2 6 2012                  |                                                                                                                                                   |       |                                                                       |  |  |
| Address: 1000 Churchill Court City, State & Zip Woodstock, GA 30188                                                                                                                                                                            | ot. of l                      | Building Inspections of Portland Maine hone: 678-213-1110                                                                                         |       |                                                                       |  |  |
| Who should we contact when the permit is read Mailing address: Same as above                                                                                                                                                                   |                               | Telephone: 404-227-5263                                                                                                                           |       |                                                                       |  |  |
| Please submit all of the information                                                                                                                                                                                                           | autlinad -                    | n the applicable Charl                                                                                                                            | -liot | Failure to                                                            |  |  |