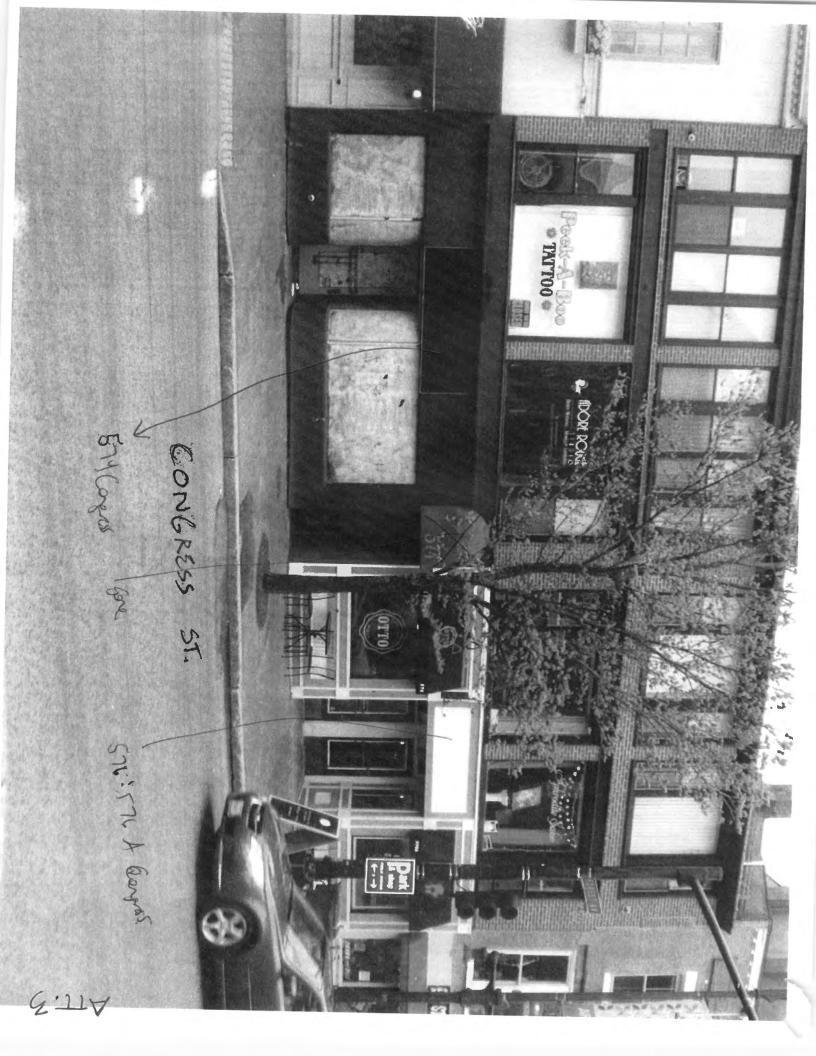

remove Otto's signage on awning at 576 Congress & install 22" x64" wall sign over door (Boston Sign) & install new awning at 574 Congress Street - 20' long with .75 square feet of signage

provided that the person or persons, firm or corporation accepting this permit shall comply with all of the provisions of the Statues of Maine and of the Ordinances of the City of Portland regulating the construction, maintenance and use of the buildings and structures, and of the application on file in the department.

# 576 Corps 211 41' 41×2=92\$ .75 @ RECEIVED