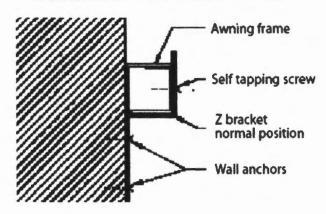

ela | Total<br>Lumens | Efficacy<br>Im/W | CRI | Operating<br>Temperature | Color<br>Temp.<br>(Kelvin) | λ <sub>p</sub> ,<br>nm | LED<br>Emitting<br>Color |
| Call For Factory Assistance 800-579-4875 | DEC-S11-0UY-120A<br>(120VAC,YELLOW,S11,CANDELABRA) | Discou | r Volume<br>int Thru<br>ibutor | 120VAC                       | 1.3 W        | 0.020 A        | - cd               | 20 lm           | - I/w            | na  | ~-30°C to ~+50°<br>C     | па                         | 595nm                  | Ultra<br>Yellow          |

#### DEC-S11T Series Color-Tinted S11 Bulb; E12 Candelabra Base

For large quantity orders and qualified applications this Series item can be manufactured to your specifications. Please email (click here) or call LEDtronics, (800)





### z-bracket wall attachment



1" square galvanized steel tubing. Welded construction.

### **Maine Bay Canvas ESTIMATE - CONTRACT**

Customer: Ottos Pizza

MAILING ADDRESS: 576 Congress St

Portland, ME 04101

JOB LOCATTION: Portland, ME

DATE: 12/4/12

EST. DEL. DATE: 3 weeks

**HOME PHONE:** 

BUS. PHONE: 773-7099 FRAME STYLE: Shed Roof FABRIC COLOR: Black

FABRIC STYLE: Sunbrella

Manufacture and install 1 welded shed roof style awning for Ottos Pizza

Fabric: Sunbrella woven acrylic in pattern: Black 4606. Fabric comes with manufacturer's 10 year warranty and will be FR treated.

Frame: 1" sq galvanized steel tubing. All welded construction. All welds will be wire brushed clean, ground smooth, primed, and painted.

Dimensions: 20' wide x 29 3/4 " tall x 12" projection

Graphic: "574" will be painted onto left sid