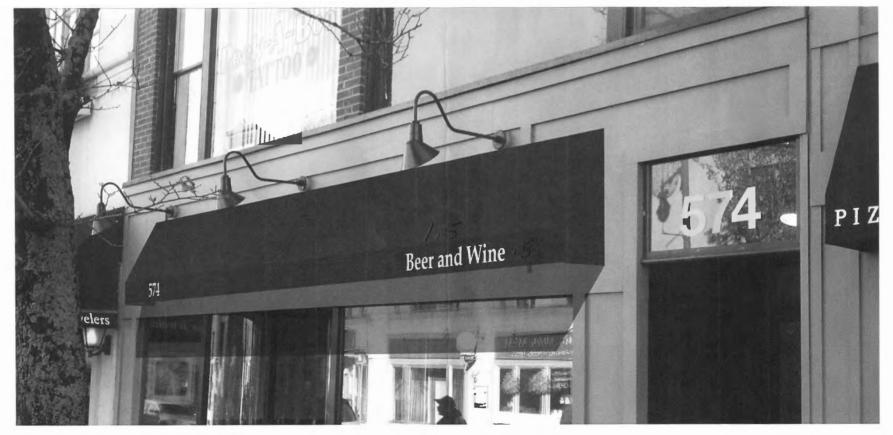

remove Otto's signage on awning at 576 Congress & install 22" x64" wall sign over door (Boston Sign) & install new awning at 574 Congress Street - 20' long with .75 square feet of signage

provided that the person or persons, firm or corporation accepting this permit shall comply with all of the provisions of the Statues of Maine and of the Ordinances of the City of Portland regulating the construction, maintenance and use of the buildings and structures, and of the application on file in the department.