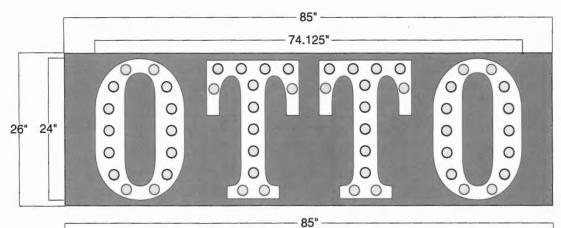

remove Otto's signage on awning at 576 Congress & install 22" x64" wall sign over door (Boston Sign) & install new awning at 574 Congress Street - 20' long with .75 square feet of signage

provided that the person or persons, firm or corporation accepting this permit shall comply with all of the provisions of the Statues of Maine and of the Ordinances of the City of Portland regulating the construction, maintenance and use of the buildings and structures, and of the application on file in the department.

# 576 Corps 211 41' 41×2=92\$ .75 @ RECEIVED