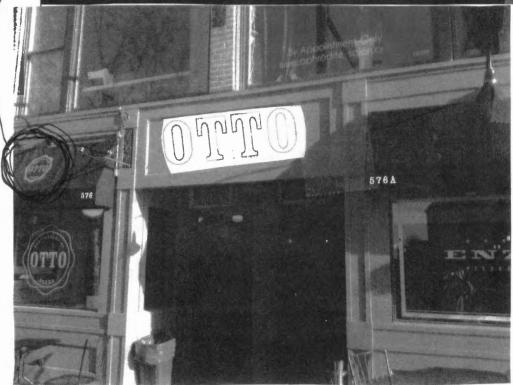

remove Otto's signage on awning at 576 Congress & install 22" x64" wall sign over door (Boston Sign) & install new awning at 574 Congress Street - 20' long with .75 square feet of signage

provided that the person or persons, firm or corporation accepting this permit shall comply with all of the provisions of the Statues of Maine and of the Ordinances of the City of Portland regulating the construction, maintenance and use of the buildings and structures, and of the application on file in the department.