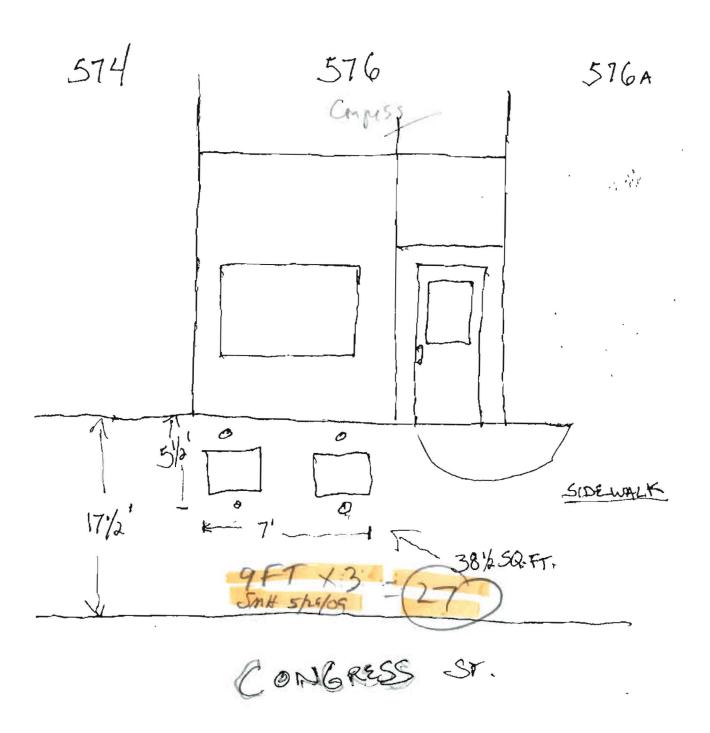

GEVILOGIT

encitament now of to-0

PREPARED BY A ALLEN 1-3-10

EXISTING LAYOUT

Ø - FIRE XXTINGUISHER 3-BAY SINK 7:22A HAND OVEN RAILS STAIRS SELF CLOSING HAND SINK DOOR TO BASEMENT WORK TABLE PREP TIMU SHELF COOLER RECEIVED COUNTER Dept. of Building Inspections 576A 576

CONGRESS

|  | a |  |
|--|---|--|
|  |   |  |
|  |   |  |
|  |   |  |
|  |   |  |

CONGRESS ST.

|  |  | 14 |
|--|--|----|
|  |  |    |
|  |  |    |
|  |  |    |
|  |  |    |
|  |  |    |
|  |  |    |
|  |  |    |
|  |  |    |
|  |  |    |
|  |  |    |
|  |  |    |
|  |  |    |
|  |  |    |
|  |  |    |
|  |  |    |
|  |  |    |
|  |  |    |
|  |  |    |
|  |  |    |