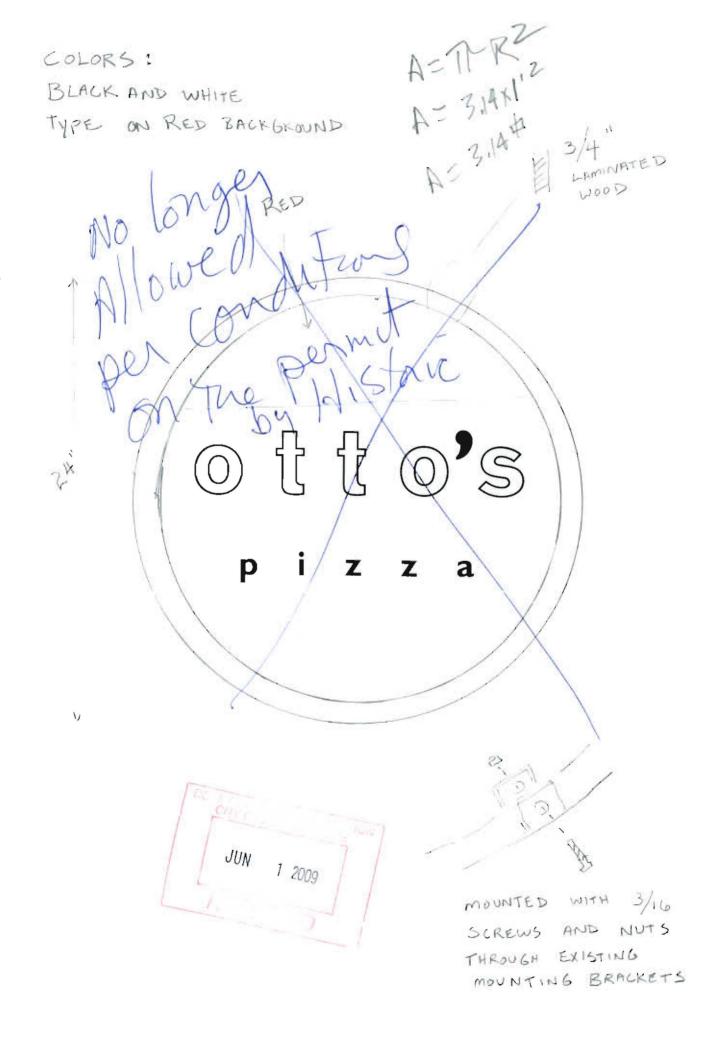

## CITY OF PORTLAND

Please Read Application And Notes, If Any. Attached

## BUILDING INSPECTION

PERMIT

Permit Number: 100041

| This is to certify that | 574 ASSOCIATES LLC /Anthony Allen                                                                                |
|-------------------------|------------------------------------------------------------------------------------------------------------------|
| has permission to       | Change of use from Retail to Restaurant combining retail space w/existing Restaurant "Otto's" w/interior renovat |
| AT 576 CONGRESS S       | CBL 037 G007001                                                                                                  |