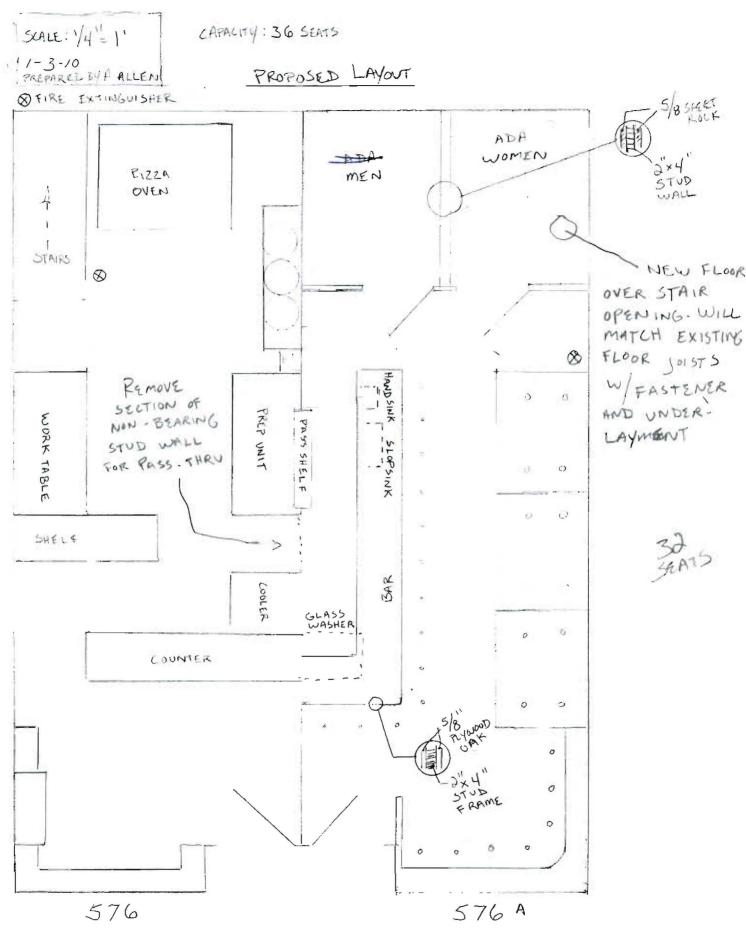

### Comments:

2/1/2010-jmb: Spoke with Anthony, verified the basement will be for storage only and now only the right side bathroom will be ADA as the dimensions don't allow 2. Per plumbing code can be unisex if under 1500 sf.

#### Comments:

3) All construction shall comply with NFPA 101

2/1/2010-jmb: Spoke with Anthony, verified the basement will be for storage only and now only the right side bathroom will be ADA as the dimensions don't allow 2. Per plumbing code can be unisex if under 1500 sf.