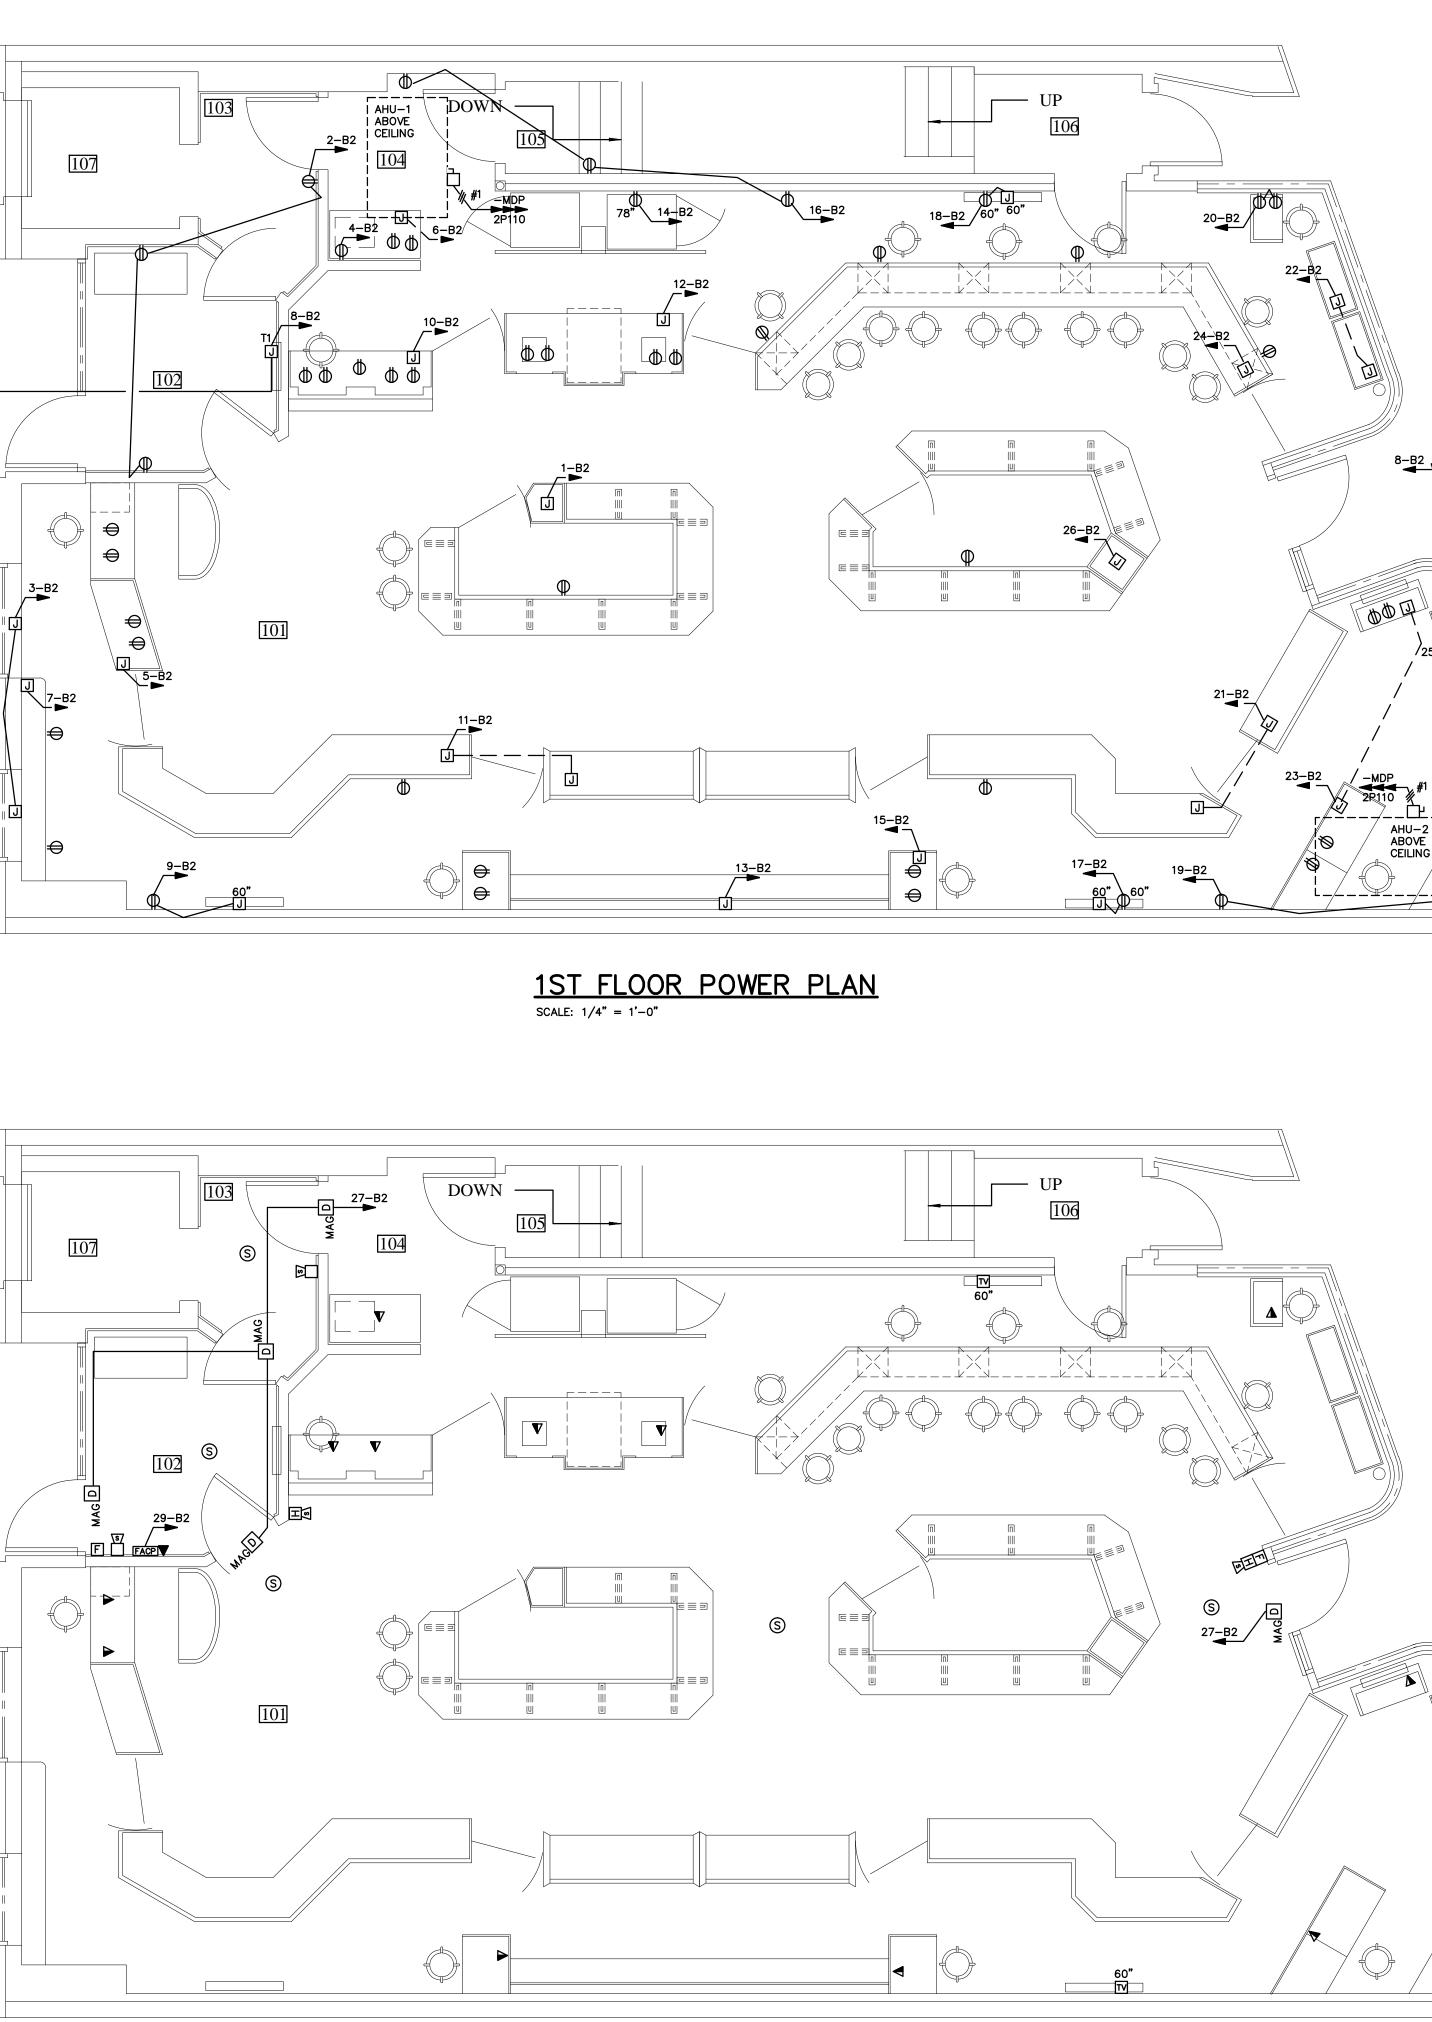

**1ST FLOOR SYSTEMS PLAN** SCALE: 1/4" = 1'-0"

<u>GENERAL NOTES</u>

8-B2

AHU-2 ABOVE CEILING

- THIS PLAN HAS BEEN COMPILED FROM FIELD OBSERVATIONS. FIELD VERIFY ALL CONDITIONS AND OBSERVE NECESSARY SAFETY PRECAUTIONS BEFORE DOING ANY WORK.
- 2. RUN SURFACE WIRING AS INCONSPICUOUS AS POSSIBLE, IN WALL AND CEILING CORNERS WHERE POSSIBLE, AS INDICATED.
- 3. DEVICES WITH CONTINUOUS LINETYPE ------ INDICATE NEW UNLESS OTHERWISE INDICATED.
- 4. DEVICES WITH DASHED LINETYPE — INDICATE EXISTING TO REMAIN UNLESS OTHERWISE INDICATED.
- 5. DEVICES WITH HIDDEN LINETYPE ---- INDICATE REMOVE UNLESS OTHERWISE INDICATED.
- 6. IN EVENT ANY UNSAFE WIRING IS ENCOUNTERED, IMMEDIATELY NOTIFY ENGINEER FOR CORRECTIVE ACTION.
- 7. PROVIDE OWNER 3 DAYS NOTICE OF ANY POWER OUTAGES.

SCALE: 1/4" = 1'-0"