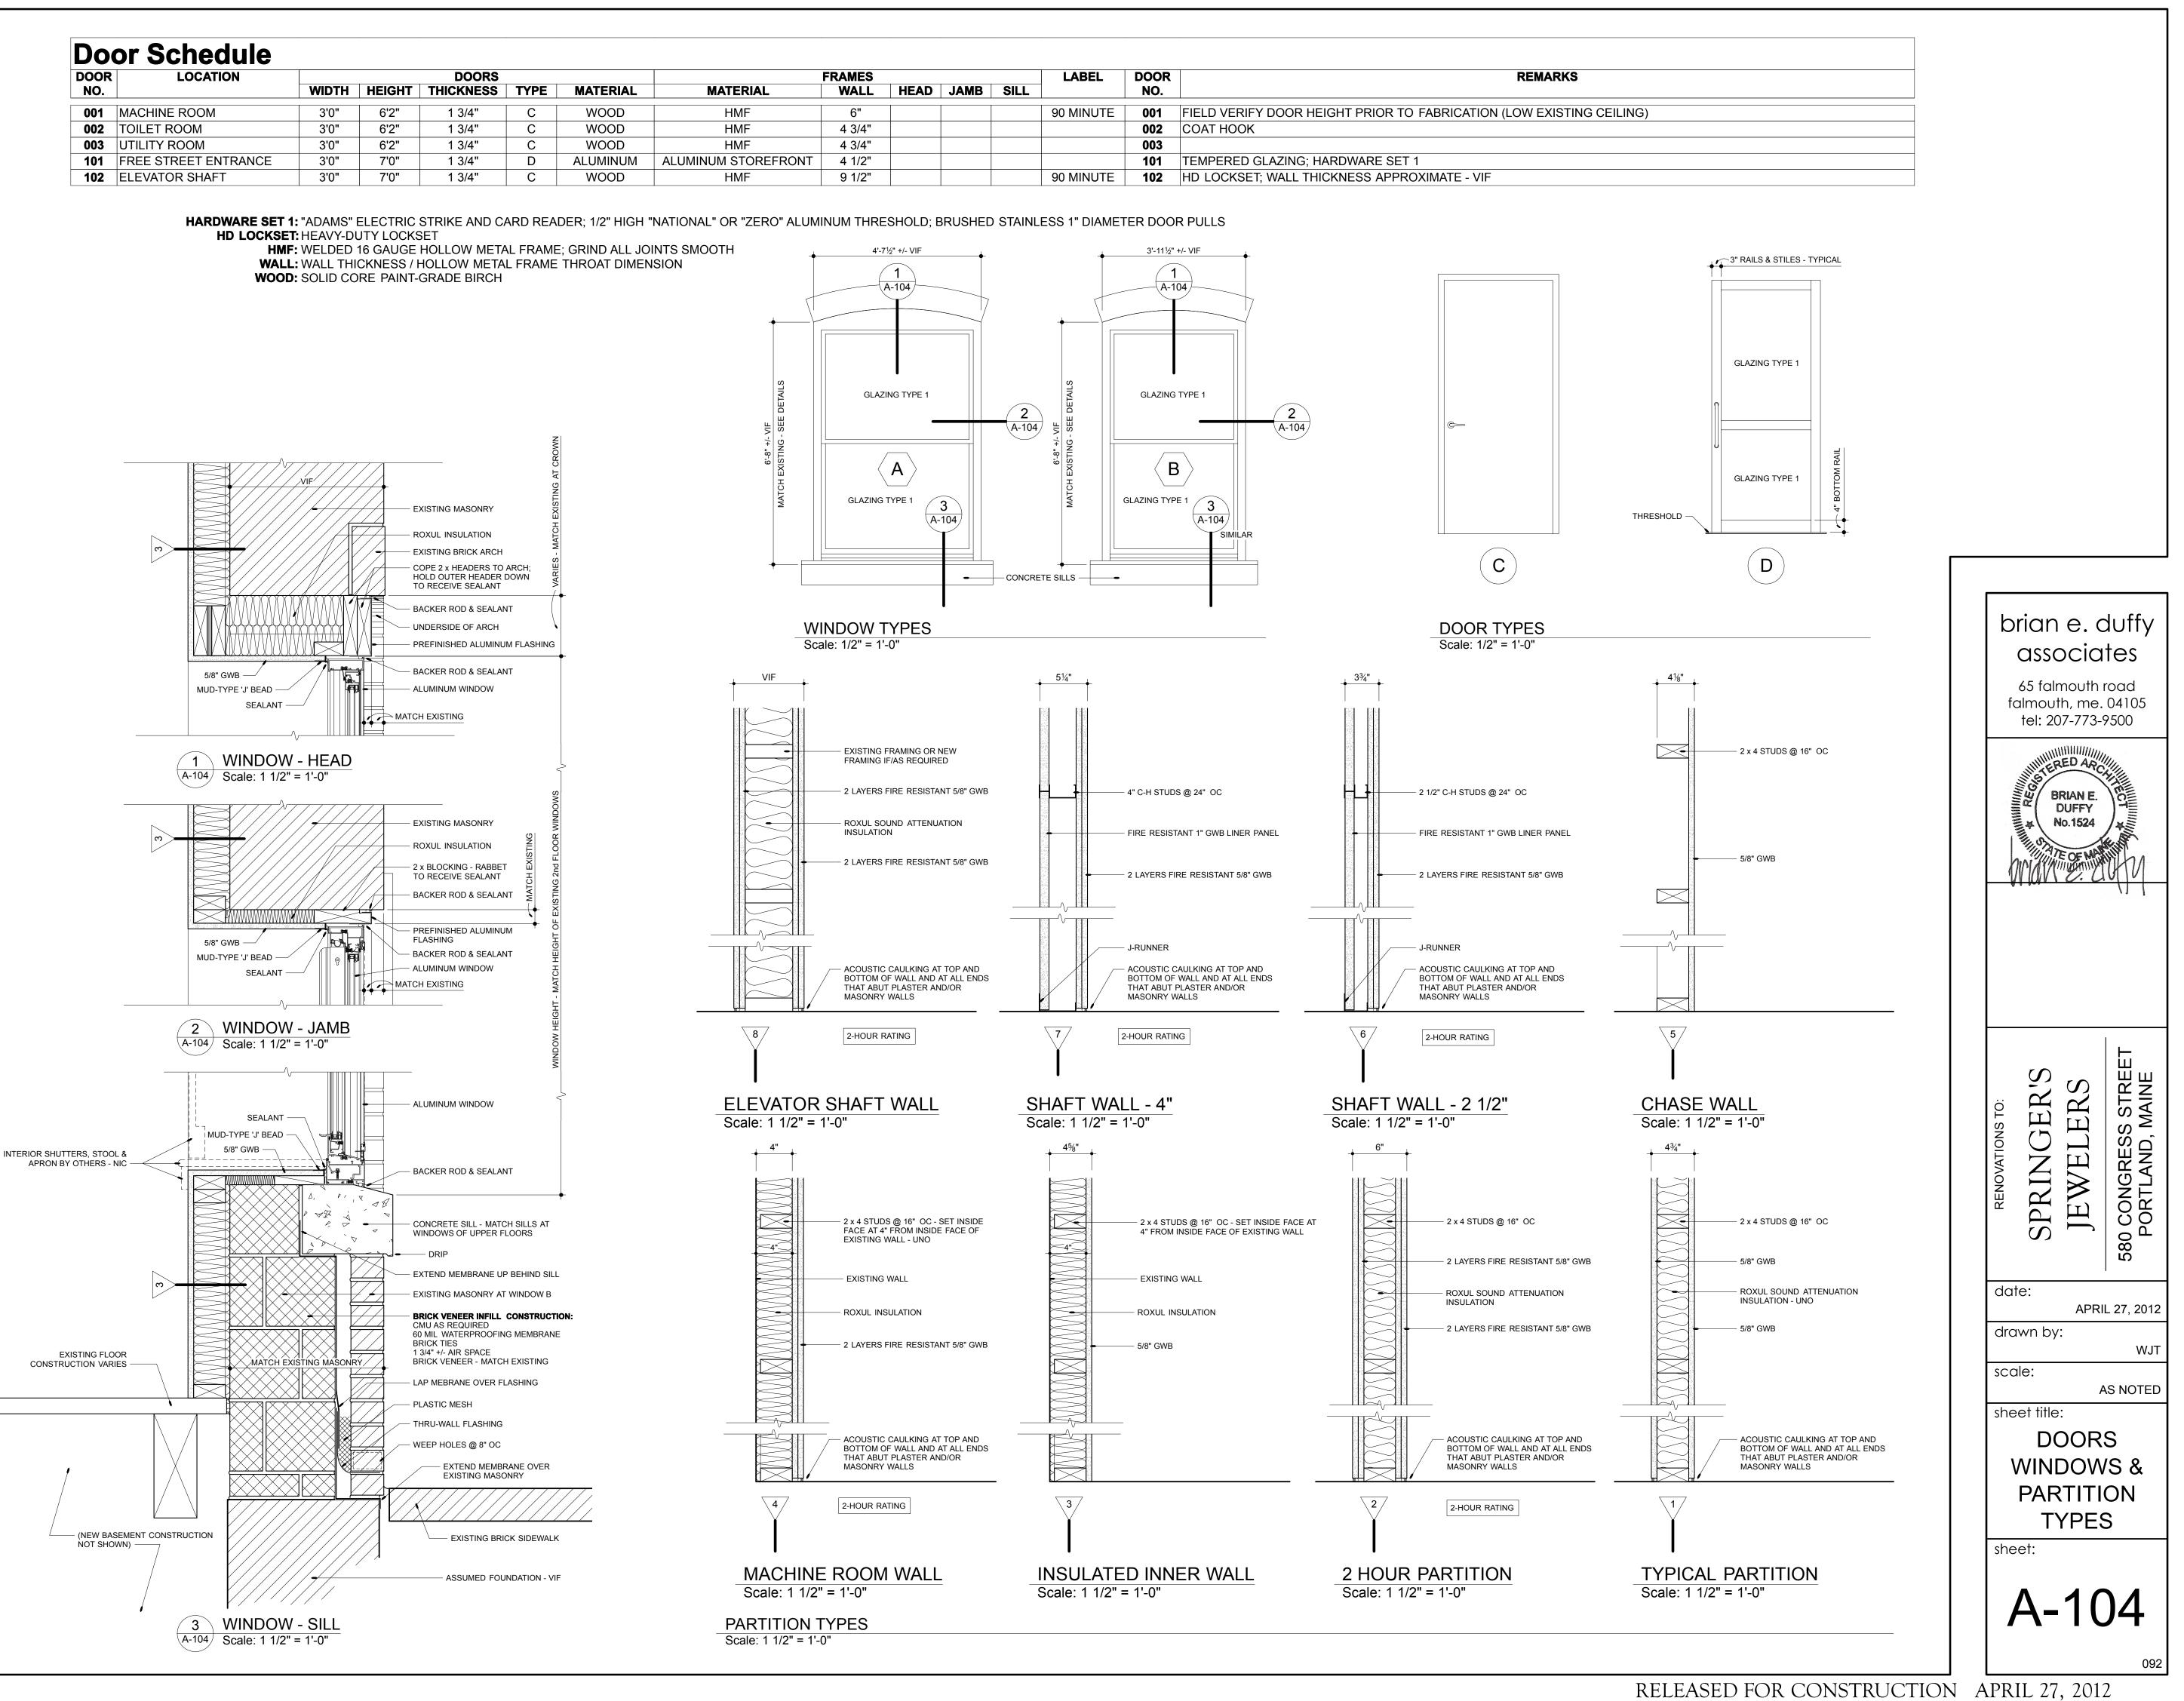

| Door Schedule |                      |       |        |           |      |          |                     |        |      |      |      |           |      |                                     |
|---------------|----------------------|-------|--------|-----------|------|----------|---------------------|--------|------|------|------|-----------|------|-------------------------------------|
| DOOR          | R LOCATION           | DOORS |        |           |      |          | FRAMES              |        |      |      |      | LABEL     | DOOR |                                     |
| NO.           |                      | WIDTH | HEIGHT | THICKNESS | TYPE | MATERIAL | MATERIAL            | WALL   | HEAD | JAMB | SILL |           | NO.  |                                     |
| 001           | MACHINE ROOM         | 3'0"  | 6'2"   | 1 3/4"    | С    | WOOD     | HMF                 | 6"     |      |      |      | 90 MINUTE | 001  | FIELD VERIFY DOOR HEIGHT PRIOR TO F |
| 002           | TOILET ROOM          | 3'0"  | 6'2"   | 1 3/4"    | С    | WOOD     | HMF                 | 4 3/4" |      |      |      |           | 002  | COAT HOOK                           |
| 003           | UTILITY ROOM         | 3'0"  | 6'2"   | 1 3/4"    | С    | WOOD     | HMF                 | 4 3/4" |      |      |      |           | 003  |                                     |
| 101           | FREE STREET ENTRANCE | 3'0"  | 7'0"   | 1 3/4"    | D    | ALUMINUM | ALUMINUM STOREFRONT | 4 1/2" |      |      |      |           | 101  | TEMPERED GLAZING; HARDWARE SET 1    |
| 102           | ELEVATOR SHAFT       | 3'0"  | 7'0"   | 1 3/4"    | С    | WOOD     | HMF                 | 9 1/2" |      |      |      | 90 MINUTE | 102  | HD LOCKSET; WALL THICKNESS APPRO    |

HD LOCKSET: HEAVY-DUTY LOCKSET