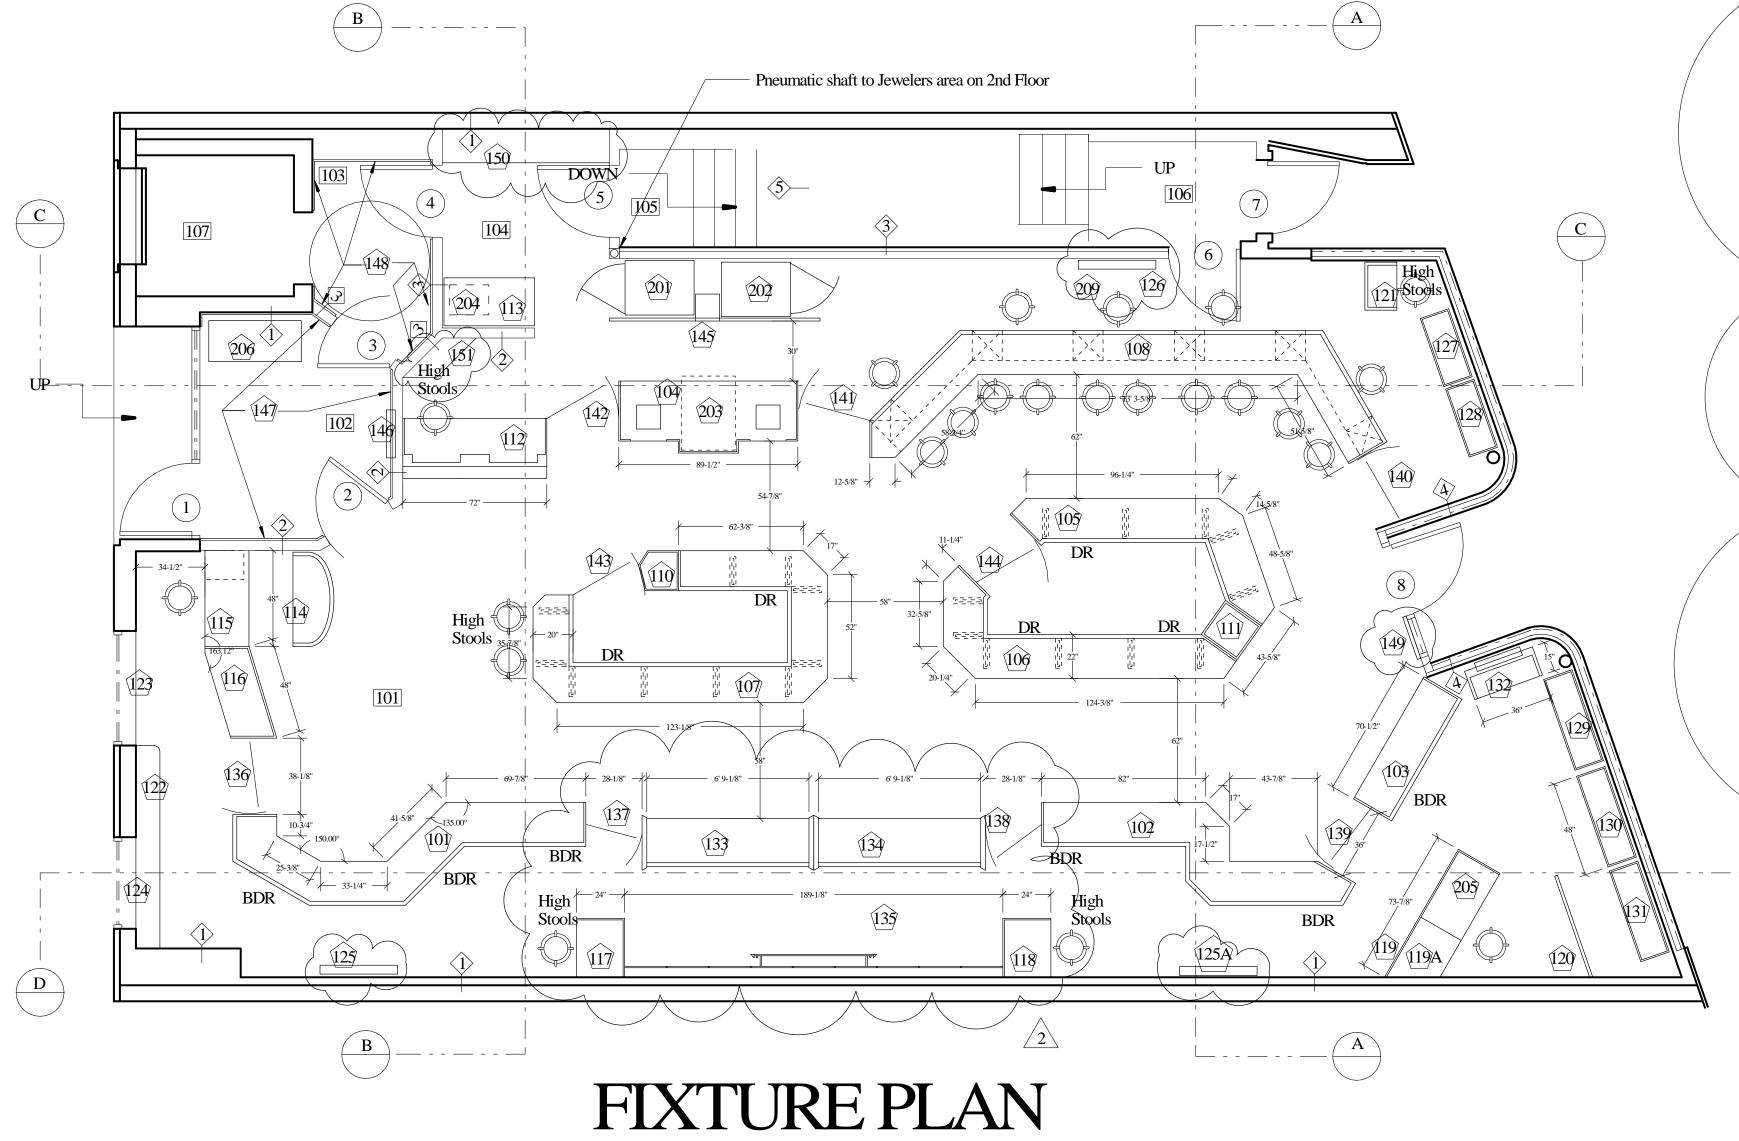

2

|                      | V                                                                                                  |                                            |                                            |
|----------------------|----------------------------------------------------------------------------------------------------|--------------------------------------------|--------------------------------------------|
|                      |                                                                                                    |                                            |                                            |
|                      |                                                                                                    |                                            |                                            |
|                      |                                                                                                    |                                            |                                            |
|                      | Millwork Schedule                                                                                  |                                            |                                            |
|                      | Millwork Supplied by RAD CCI                                                                       |                                            |                                            |
| Fixture #            | Description                                                                                        | Supplied By:                               | Installed By:                              |
| 101 - 103            | 22'' Stand Up Showcases                                                                            | Millwork Contractor                        | Millwork Contractor                        |
| 104                  | Watch/Jewelry Repair Counter w/safe 203 & Coastal Glass                                            | Millwork Contractor                        | Millwork Contractor                        |
|                      | Distributors "RAIN" Glass surround                                                                 |                                            |                                            |
| 105 - 107            | 20" Stand Up Showcase on 1/2" tempered glass legs                                                  | Millwork Contractor                        | Millwork Contractor                        |
| 108                  | 22'' Sitdown Showcase                                                                              | Millwork Contractor                        | Millwork Contractor                        |
| 110 - 111            | Museum Showcases<br>Cash & Service Counter (Fax, printer, layaway drs, letter                      | Millwork Contractor                        | Millwork Contractor                        |
| 112                  | size file drs)                                                                                     | Millwork Contractor                        | Millwork Contractor                        |
| 113                  | Wrap Ctr w/Refrigator (204) Below                                                                  | Millwork Contractor                        | Millwork Contractor                        |
|                      | Seating Bencb w/Privacy Panel to 48'' & then add 18'' of                                           |                                            |                                            |
| 114                  | Coastal Glass Distributors "RAIN" Glass                                                            | Millwork Contractor                        | Millwork Contractor                        |
| 115                  | Buying Desk                                                                                        | Millwork Contractor                        | Millwork Contractor                        |
| 116                  | 16" Materials Testing Counter w/Coastal Glass                                                      | Millwork Contractor                        | Millwork Contractor                        |
|                      | Distributors "RAIN" Glass surround                                                                 |                                            |                                            |
| 117 & 118            | Work Desks (use w/high Stool)                                                                      | Millwork Contractor                        | Millwork Contractor                        |
| 119                  | Watch Makers bench (205)w/surround to 42" and then 12" of Coastal Glass Distributors "RAIN" Glass. | Millwork Contractor                        | Millwork Contractor                        |
| 119A                 | Storage Unit                                                                                       |                                            |                                            |
| 120                  | Storage Unit                                                                                       | Millwork Contractor                        | Millwork Contractor                        |
| 121                  | Moveable Work Desk (use w/high Stool)                                                              | Millwork Contractor                        | Millwork Contractor                        |
| 122                  | Ledge w/Storage Below                                                                              | Millwork Contractor                        | Millwork Contractor                        |
| 123 - 124            | Hinged Doors to back of window (Birds Eye Maple)                                                   | Millwork Contractor                        | Millwork Contractor                        |
| 125 - 125A           | Accent Wall w/LED Transperancy w/Frame                                                             | Millwork Contractor                        | Millwork Contractor                        |
| 126                  | Accent Wall w/TV in frame                                                                          | Millwork Contractor                        | Millwork Contractor                        |
| 127 - 128<br>129-131 | Free Standing Window Displays (full height)Free Standing Window Displays (Storage below height)    | Millwork Contractor<br>Millwork Contractor | Millwork Contractor<br>Millwork Contractor |
| 129-131              | LED Transparency facing out & work desk behind on                                                  | MILLWORK Contractor                        | Willwork Contractor                        |
| 132                  | casters                                                                                            | Millwork Contractor                        | Millwork Contractor                        |
| 100 105              |                                                                                                    | Rolex Approved Millwork                    | Rolex Approved                             |
| 133 - 135            | Rolex Designed Shop in Shop                                                                        | Contractor                                 | Millwork Contractor                        |
| 136 - 144            | Millwork Gates                                                                                     | Millwork Contractor                        | Millwork Contractor                        |
| 145                  | Millwork Accent Wall to Hide Safes & Pull out for ultra                                            | Millwork Contractor                        | Millwork Contractor                        |
|                      | sonic (opening must be 12w x 10d x 16h)                                                            |                                            |                                            |
| 146                  | LED Transparency Pirels Eve Chain Pail                                                             | Millwork Contractor                        | Millwork Contractor                        |
| 147 & 148            | Birds Eye Chair Rail<br>Mirror in Birds Eye Frame w/digital screan on back side -                  | Millwork Contractor                        | Millwork Contractor                        |
| 149                  | unit to be hinged                                                                                  | Millwork Contractor                        | Millwork Contractor                        |
| 150                  | Stoage Unit                                                                                        | Millwork Contractor                        | Millwork Contractor                        |
| 151                  | Garbage Unit                                                                                       | Millwork Contractor                        | Millwork Contractor                        |
|                      |                                                                                                    |                                            |                                            |
|                      | Owner Supplied Items (200)                                                                         |                                            |                                            |
|                      |                                                                                                    |                                            |                                            |
| 301 0 303            | Stools/Chairs                                                                                      | Owner                                      | Owner                                      |
| 201 & 202<br>203     | Safes<br>Under Counter Safe                                                                        | Owner<br>Owner                             | Owner<br>Owner                             |
| 203                  | Under Counter Sale                                                                                 | Owner                                      | Owner                                      |
| 204                  | Watchmakers Bench                                                                                  | Owner                                      | Owner                                      |
| 206                  | Table                                                                                              | Owner                                      | Owner                                      |
| 209                  | TV                                                                                                 | Owner                                      | Owner                                      |
|                      |                                                                                                    |                                            |                                            |
|                      |                                                                                                    |                                            |                                            |