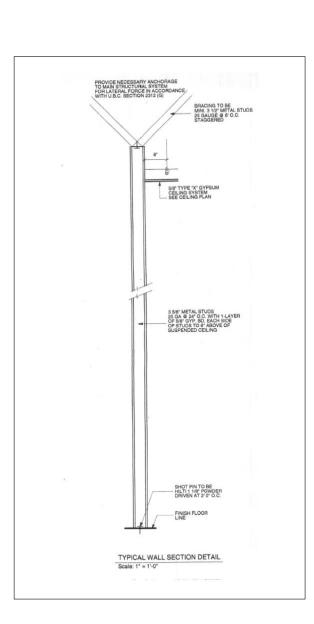

B \_\_\_\_\_

| Existing wall to be furred out<br>$\sqrt[n]{1}$ — w/2 1/2 x 24 Ga. Metal Studs 16" O.C. and<br>than 5/8" Type "X" Fire Code Drywall                                                      |
|------------------------------------------------------------------------------------------------------------------------------------------------------------------------------------------|
| New 3-5/8" x 20 Ga Metal Stud Partition<br>Studs to be 16" OC clad each side w/1<br>Layer 5/8" Type X FC Drywall                                                                         |
| New 3-5/8" x 16 Ga Metal Stud Partition<br>3 Studs to be 16" OC clad each side w/2<br>Layer 5/8" Type X FC Drywall                                                                       |
| Furr out existing S/F Wall w/<br>2-5/8" x 24 Ga Metal Stud<br>Studs to be 16" OC clad exposed face<br>w/1 Layer 5/8" Type X FC Drywall. Install<br>R-11 insulation prior to closing wall |
| Clad underside of the existing stairwell<br>5 to the basement w/2Layer 5/8" Type X<br>Fire Code Drywall                                                                                  |
|                                                                                                                                                                                          |