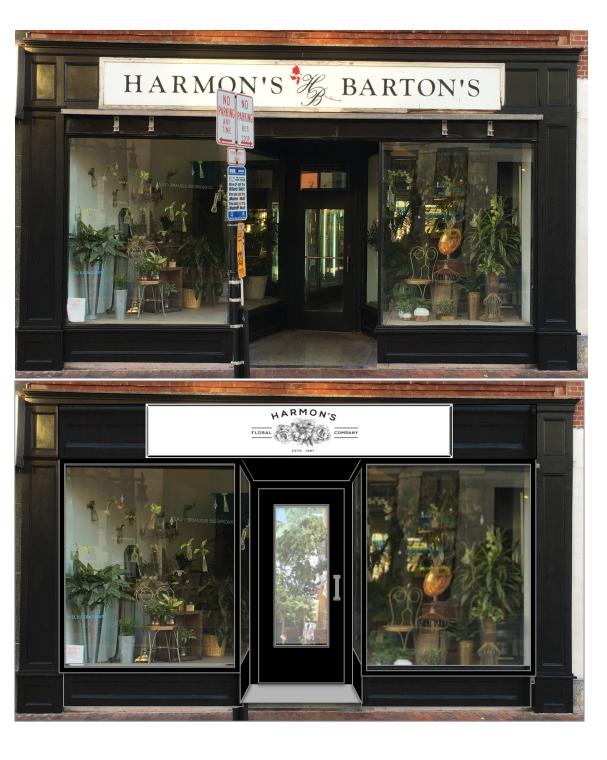

## 582 Congress (Front)

## **Existing**

The existing façade is not original. It was altered c.1944. I would like to restore it back closer to the original design of John Calvin Stevens, not only for esthetic reasons, but also to reduce problems and risks that I have as a building owner as a result of its current design.

## **Proposed**

- Entry foyer depth reduced to John Calvin Steven's pre-altered
- Left and right window dimensions to be made the same size and restored to larger dimensions
- Original door to be restored and used, if possible
- Materials to be combination of wood and painted black metal

(Note: Signage is for illustration purposes only, and not part of this plan)