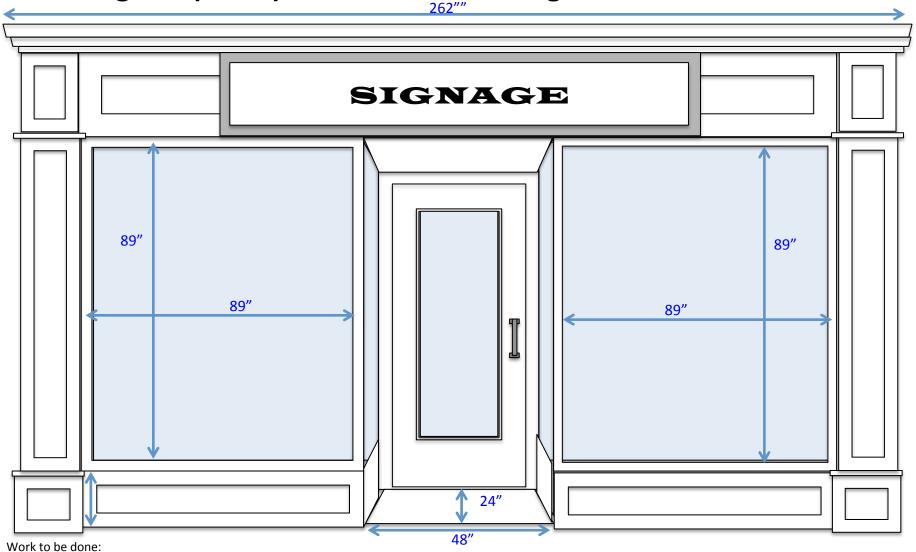

## 582 Congress (Front) – Store front redesign and restoration

- Demo side column veneers and see what condition original iron columns are underneath wood paneling. If in good condition, restore. If not, replace with similar to existing
- Reduce entry vestibule to 24" deep and 48" wide
- Front display windows to be enlarged (dimensions to be based on structural considerations and side iron columns)
- Bottom façade base to be replaced with similar recessed wooden panel fronts in black at same height to existing
- Changes to lighting and signage not part of this building permit
- See notes from historical preservation board meeting held on 12 February, 2018