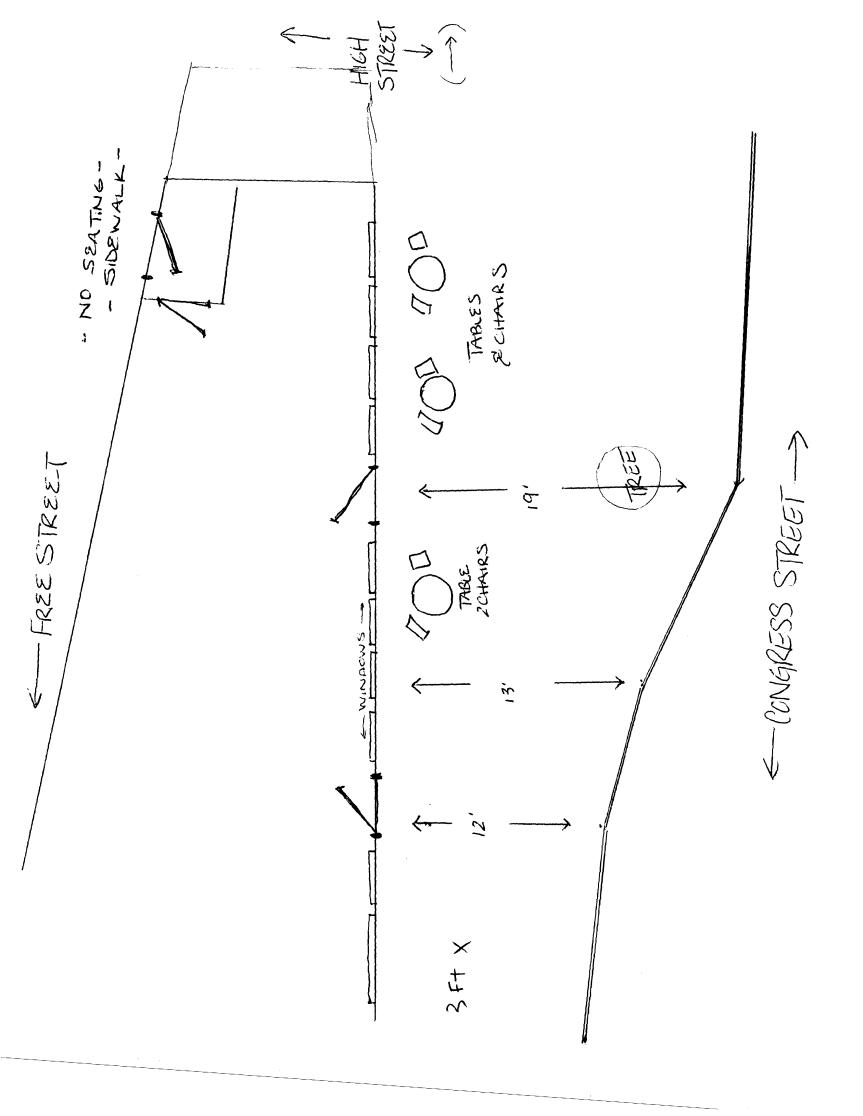

|        | -                                                                                                                                                                                                                                                                                                                                                                                                                                                    |  |  |  |  |  |
|--------|------------------------------------------------------------------------------------------------------------------------------------------------------------------------------------------------------------------------------------------------------------------------------------------------------------------------------------------------------------------------------------------------------------------------------------------------------|--|--|--|--|--|
| A p    | olot plan is required and must include:                                                                                                                                                                                                                                                                                                                                                                                                              |  |  |  |  |  |
|        | A drawing of the lot, where the building sits on the lot along with the lot and building dimensions                                                                                                                                                                                                                                                                                                                                                  |  |  |  |  |  |
|        | 'he dimensional setback from the sidewalk to the building                                                                                                                                                                                                                                                                                                                                                                                            |  |  |  |  |  |
|        | The location of the street, and if it's a corner lot, the intersecting streets                                                                                                                                                                                                                                                                                                                                                                       |  |  |  |  |  |
|        | he sidewalk along with its width and curbing location                                                                                                                                                                                                                                                                                                                                                                                                |  |  |  |  |  |
| (<br>1 | ☐ The location of the table and chair placement, including dimensions  (NOTE: there must be a minimum of four feet of open sidewalk from the outer boundary of the seating area to the curb, and a minimum of five feet on corners, and egress from the building must be maintained free of obstruction per the building code and NFPA Life Safety Code).                                                                                            |  |  |  |  |  |
| Ad     | ditional Requirements:                                                                                                                                                                                                                                                                                                                                                                                                                               |  |  |  |  |  |
|        | The permit holder is required to produce, at the time of submission, and maintain public liability insurance coverage in an amount of not less than four hundred thousand dollars (\$400,000) combined single limit for bodily injury, death and property damage, naming the City as an additional insured thereon.                                                                                                                                  |  |  |  |  |  |
| All    | permits for outdoor dining are issued subject to the following conditions:                                                                                                                                                                                                                                                                                                                                                                           |  |  |  |  |  |
|        | The tables and chairs must be placed within the permitted area on the sidewalk in such a manner as to allow the free and safe passage of pedestrian traffic. If the tables and chairs are moved and located outside of the permitted outdoor seating area, they must be relocated to within the permitted area. Failure to contain the tables and chairs to the permitted area may result in a reduced permitted area or a revocation of the permit. |  |  |  |  |  |