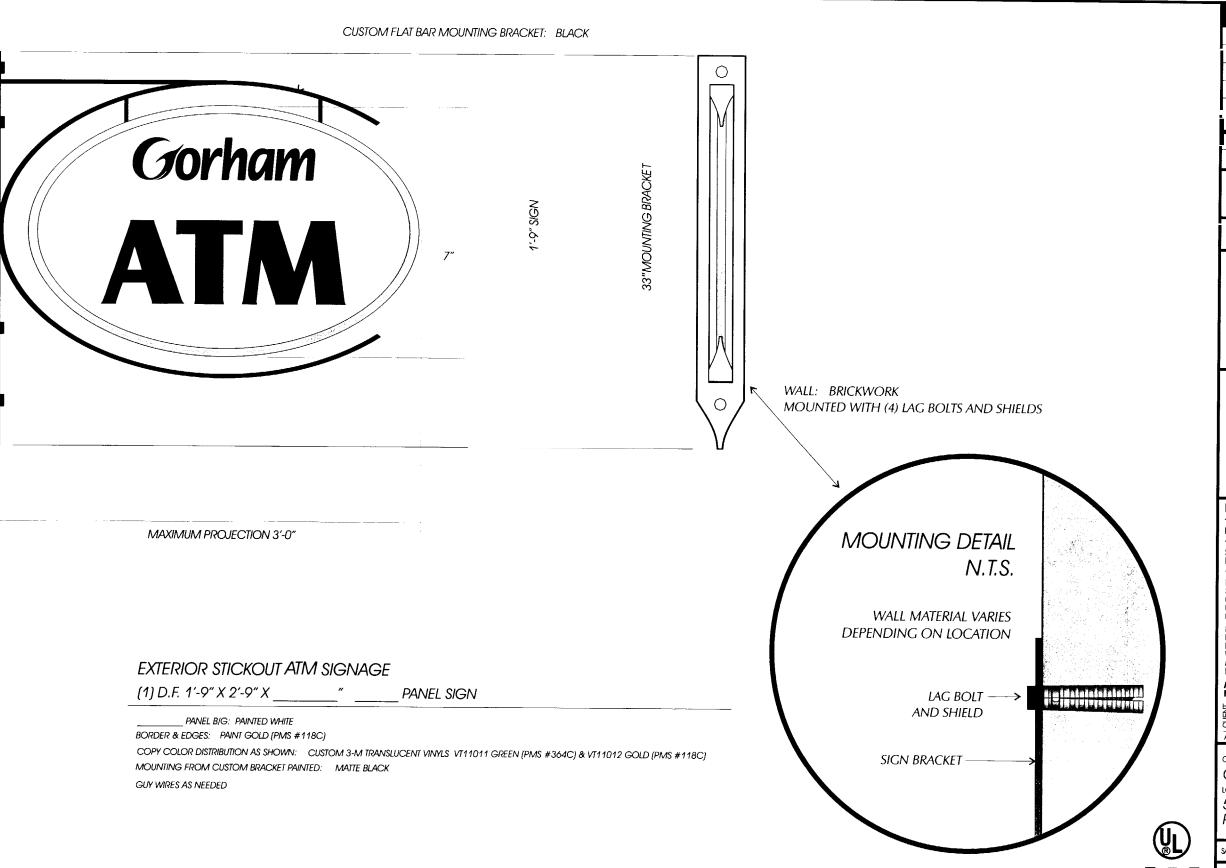

### CHECKLIST FOR SIGN/AWNING APPLICATION

Applicants for a sign or awning permit are required to submit the following information to the Code Enforcement Office at the time of application:

|          | Certificate of Liability listing the City as additional insured if any portion of the sign abuts or encroaches on any public right of way, or can fall into any public right of way. Amount must equal \$400,000.00.                                                                                                                                                                                                   |
|----------|------------------------------------------------------------------------------------------------------------------------------------------------------------------------------------------------------------------------------------------------------------------------------------------------------------------------------------------------------------------------------------------------------------------------|
|          | Letter of permission from the owner indicating the permissions granted and the tenant/space building frontage.                                                                                                                                                                                                                                                                                                         |
| <u> </u> | A sketch plan of lot, indicating location of buildings, driveways, and any abutting streets or rights of way, lengths of building frontages, street frontages, and all existing setbacks. <u>Indicate on the plan all existing and proposed signs with their dimensions and specific locations. Be sure to include distance from the ground and building facade dimensions for any signage attached to a building.</u> |
|          | A sketch or photo of any proposed sign(s) indicating content, dimensions, materials, source of illumination, and construction method, as well as specifics of installation/attachment.                                                                                                                                                                                                                                 |
| _N/A     | Certificate of Flammability required for awning or canopy at time of application.                                                                                                                                                                                                                                                                                                                                      |
| N/A      | UL# required for lighted signs at the time of Final Inspection. Failure to provide this information will invalidate the Sign Permit.                                                                                                                                                                                                                                                                                   |
|          | Pre-Application Questionnaire completed and attached. Photos of existing signage attached.                                                                                                                                                                                                                                                                                                                             |
|          |                                                                                                                                                                                                                                                                                                                                                                                                                        |

Dear Sir or Madame:

Enclosed please find a sign permit application for a proposed projecting, non-illuminated building sign. I have enclosed a plot plan of the site and indicated the location of the proposed sign as well as supplied photographs of the building, a certificate of insurance and the building owners consent letter.