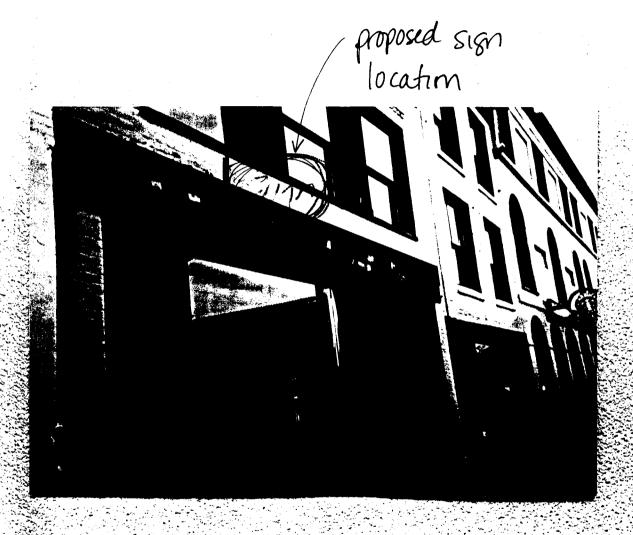

### CHECKLIST FOR SIGN/AWNING APPLICATION

Applicants for a sign or awning permit are required to submit the following information to the Code Enforcement Office at the time of application:

|          | Certificate of Liability listing the City as additional insured if any portion of the sign abuts or encroaches on any public right of way, or can fall into any public right of way. Amount must equal \$400,000.00.                                                                                                                                                                                                   |
|----------|------------------------------------------------------------------------------------------------------------------------------------------------------------------------------------------------------------------------------------------------------------------------------------------------------------------------------------------------------------------------------------------------------------------------|
|          | Letter of permission from the owner indicating the permissions granted and the tenant/space building frontage.                                                                                                                                                                                                                                                                                                         |
| <u> </u> | A sketch plan of lot, indicating location of buildings, driveways, and any abutting streets or rights of way, lengths of building frontages, street frontages, and all existing setbacks. <u>Indicate on the plan all existing and proposed signs with their dimensions and specific locations. Be sure to include distance from the ground and building facade dimensions for any signage attached to a building.</u> |
|          | A sketch or photo of any proposed sign(s) indicating content, dimensions, materials, source of illumination, and construction method, as well as specifics of installation/attachment.                                                                                                                                                                                                                                 |
| _N/A     | Certificate of Flammability required for awning or canopy at time of application.                                                                                                                                                                                                                                                                                                                                      |
| N/A      | UL# required for lighted signs at the time of Final Inspection. Failure to provide this information will invalidate the Sign Permit.                                                                                                                                                                                                                                                                                   |
|          | Pre-Application Questionnaire completed and attached. Photos of existing signage attached.                                                                                                                                                                                                                                                                                                                             |
|          |                                                                                                                                                                                                                                                                                                                                                                                                                        |

Susan Gelinas

Area of proposed Signage

Gorham Savings Bank Congress Street

|                                                        | OP ID MI.<br>GORHA-4                                                                                                                                                                   |                                          |  |
|--------------------------------------------------------|----------------------------------------------------------------------------------------------------------------------------------------------------------------------------------------|------------------------------------------|--|
| RODUCER  Furner Barker Insurance h e India Street      | THIS CERTIFICATE IS ISSUED AS A MATTER OF INFOR ONLY AND CONFERS NO RIGHTS UPON THE CERTIFIC HOLDER. THIS CERTIFICATE DOES NOT AMEND, EXTE ALTER THE COVERAGE AFFORDED BY THE POLICIES | N THE CERTIFICATE<br>OT AMEND, EXTEND OR |  |
| Phone: 207-773-8156 Fax: 207-773-6647                  | INSURERS AFFORDING COVERAGE                                                                                                                                                            | NAIC#                                    |  |
| NSURED                                                 | INSURERA: Peerless Insurance Company                                                                                                                                                   | -                                        |  |
| Garden Garden Dark                                     | INSURERB:                                                                                                                                                                              | _                                        |  |
| Gorham Savings Bank<br>Alden Joy<br>10 Wentworth Drive | INSURER C:                                                                                                                                                                             |                                          |  |
| 10 Wentworth Drive<br>Gorham ME 04038                  | INSURER D:                                                                                                                                                                             | -                                        |  |
| GOLIICIII ME 04050                                     | INSURER E:                                                                                                                                                                             |                                          |  |
|                                                        |                                                                                                                                                                                        |                                          |  |
|                                                        |                                                                                                                                                                                        |                                          |  |