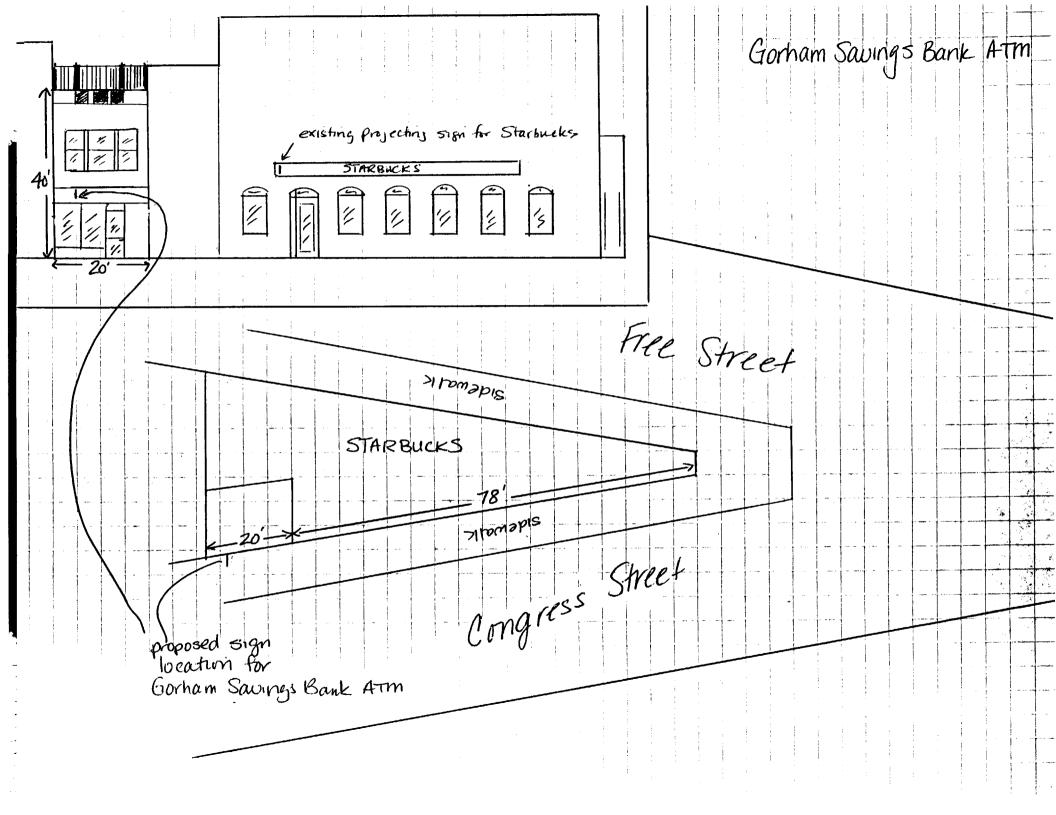

### PLEASE COMPLETE ALL INFORMATION

| ADDRESS: <u>594 Congress Street</u> zone: <u>B3</u>                                                                                                                                                                                                          |
|--------------------------------------------------------------------------------------------------------------------------------------------------------------------------------------------------------------------------------------------------------------|
| CBL:                                                                                                                                                                                                                                                         |
| SINGLE TENANT LOT? YES NO MULTITENANTLOT? YES NO NO MORE THAN ONE SIGN TOTAL WITH PROPOSED SIGN? YES NO NO FOR THIS TENANT.                                                                                                                                  |
| TENANT/ALLOCATED BUILDING SPACE FRONTAGE (FEET): Length: 20 人 て する Height: 40 サー                                                                                                                                                                             |
| INFORMATION ON PROPOSED SIGN(S):  FREESTANDING (e.g., pole) SIGN? YES NO DIMENSIONS PROPOSED: "W  BLDG. WALL SIGN? (attached to bldg) YES NO DIMENSIONS PROPOSED: "W                                                                                         |
| INFORMATION ON ALREADY EXISTING AND PERMITTED SIGN(S):  FREESTANDING (e.g., pole) SIGN? YES NO DIMENSIONS:  BLDG. WALL SIGN(attached to bldg)? YES NO DIMENSIONS:  AWNING? YES NO DIMENSIONS:  LOT FRONTAGE (FEET): 30' for tenant   9'S for entire building |
| AWNING YES NO IS AWNING BACKLIT? YES NO                                                                                                                                                                                                                      |
| HEIGHT OF AWNING: DEPTH:                                                                                                                                                                                                                                     |
| IS THERE ANY COMMUNICATION, MESSAGE, TRADEMARK OR SYMBOL ON IT? YESNO                                                                                                                                                                                        |
| IF YES, TOTAL S.F. OF PANELS WITH COMMUNICATIONS/MESSAGE/TRADEMARK/SYMBOL?s.f.                                                                                                                                                                               |
| A SITE SKETCH AND BUILDING SKETCH SHOWING EXACTLY WHERE EXISTING AND NEW SIGNAGE IS LOCATED MUST BE PROVIDED. SKETCHES AND/OR PICTURES OF PROPOSED SIGNAGE ARE ALSO REQUIRED.                                                                                |
| SIGNATURE OF APPLICANT., JUDAN JULIAN DATE: 9/30/04                                                                                                                                                                                                          |
| **** FOR OFFICE USE ONLY *****                                                                                                                                                                                                                               |
|                                                                                                                                                                                                                                                              |

### CHECKLIST FOR SIGN/AWNING APPLICATION

Applicants for a sign or awning permit are required to submit the following information to the Code Enforcement Office at the time of application:

|          | Certificate of Liability listing the City as additional insured if any portion of the sign abuts or encroaches on any public right of way, or can fall into any public right of way. Amount must equal \$400,000.00.                                                                                                                                                                                                   |
|----------|------------------------------------------------------------------------------------------------------------------------------------------------------------------------------------------------------------------------------------------------------------------------------------------------------------------------------------------------------------------------------------------------------------------------|
|          | Letter of permission from the owner indicating the permissions granted and the tenant/space building frontage.                                                                                                                                                                                                                                                                                                         |
| <u> </u> | A sketch plan of lot, indicating location of buildings, driveways, and any abutting streets or rights of way, lengths of building frontages, street frontages, and all existing setbacks. <u>Indicate on the plan all existing and proposed signs with their dimensions and specific locations. Be sure to include distance from the ground and building facade dimensions for any signage attached to a building.</u> |
|          | A sketch or photo of any proposed sign(s) indicating content, dimensions, materials, source of illumination, and construction method, as well as specifics of installation/attachment.                                                                                                                                                                                                                                 |
| _N/A     | Certificate of Flammability required for awning or canopy at time of application.                                                                                                                                                                                                                                                                                                                                      |
| N/A      | UL# required for lighted signs at the time of Final Inspection. Failure to provide this information will invalidate the Sign Permit.                                                                                                                                                                                                                                                                                   |
|          | Pre-Application Questionnaire completed and attached. Photos of existing signage attached.                                                                                                                                                                                                                                                                                                                             |
|          |                                                                                                                                                                                                                                                                                                                                                                                                                        |