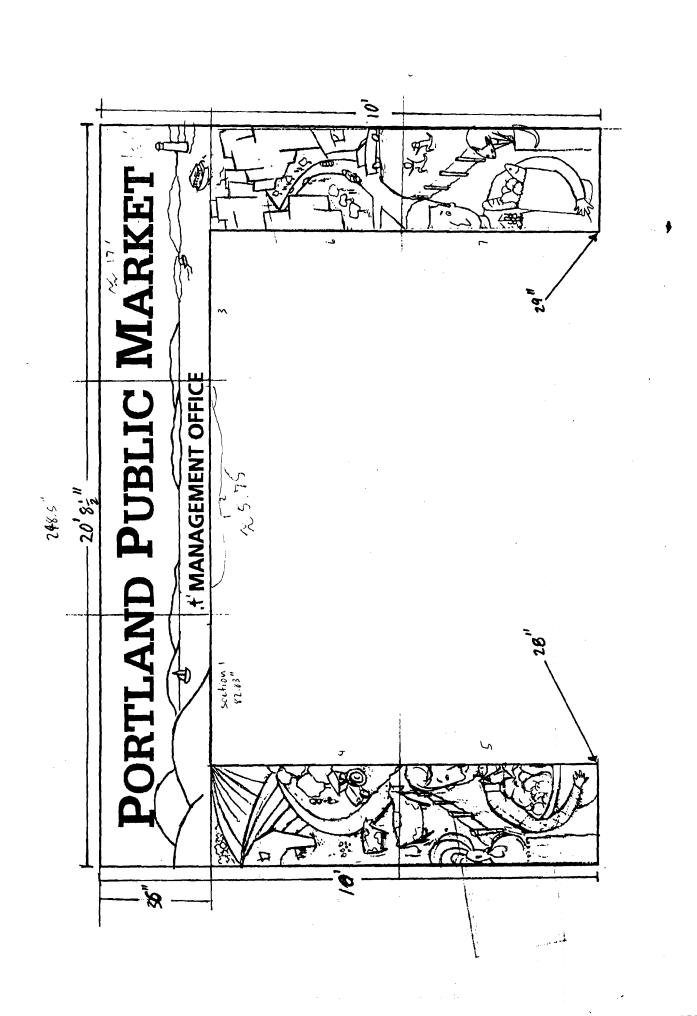

207 772 8139 Jan-27-97 12:59P Theodore Spitzer

207-772-8139

TRUTIES .

|   | PHDNE No. : 207 874 8694 Jan. 13 1997 12:16PM P03                                |
|---|----------------------------------------------------------------------------------|
|   | SIGNAGE<br>PLEASE ANSWER ALL QUESTIONS<br>BLEASE ANSWER ALL QUESTIONS            |
| 1 | DDRESS: 477 CONGRESS ST. ZONE:                                                   |
|   | WNER OCTOBER CORPORATION (BOULDS MANAGEMENT)                                     |
|   | PPLICANTI PORTLAND PUBLIC MARKET                                                 |
| 2 | BBEBBOR NO.1                                                                     |
| 1 | INGLE TENANT LOT? YES NO                                                         |
| 1 | ULTI TENANT LOT? YES NO                                                          |
|   | REESTANDING SIGN? YESNO DIMENSIONS APPLOVER by                                   |
|   | HORE TEAN ONE SIGN? YESNO DIMENSIONS De DAndre                                   |
| • | LDG. WALL SIGN? YES V. NO DIMENSIONS (SEE ATTACHED)                              |
|   | NORE THAN ONE SIGN? YES NO DIMENSIONS                                            |
|   | IST ALL EXISTING SIGNAGE AND THEIR DIMENSIONS: NONE                              |
| I | DT FRONTAGE (FEET) Congress NI. 120'+1-, Preble St. 261'+1-                      |
| X | DG FRONTAGE (FEET) 2 lot lines +/-                                               |
| 2 | MING YESNO IS AWNING BACKLIT? YES NO                                             |
|   | BEIGHT OF AWNING                                                                 |
| I | THERE ANY COMMUNICATION, MESSAGE, TRADEMARK OR SYMBOL ON IT? Yes, (SEE ATTACHED) |
| Z | SITE SKETCH AND BUILDING SKETCH SHOWING EXACTLY WHERE EXISTING AND NEW           |
| 2 | GNAGE IS LOCATED MUST BE PROVIDED. SKETCHES AND/OR PICTURES OF THE               |
| 2 | CALL WITH QUESTIONS                                                              |
| 5 | GN WILL BE ON (EXTERIOR) PREBLE ST. BETWEEN OFFICE PUB I BONNEY PERSONNEL        |