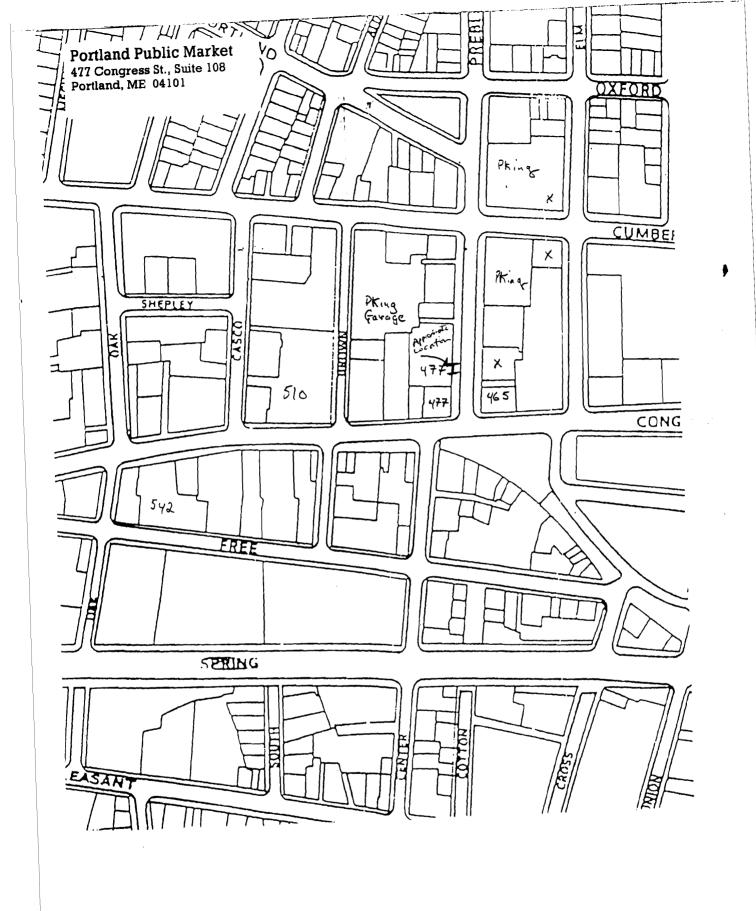

207 772 8139 Jan-27-97 12:59P Theodore Spitzer

207-772-8139

TRUTIES .

|   | PHDNE No. : 207 874 8694 Jan. 13 1997 12:16PM P03                                |
|---|----------------------------------------------------------------------------------|
|   | SIGNAGE<br>PLEASE ANSWER ALL QUESTIONS<br>BLEASE ANSWER ALL QUESTIONS            |
| 1 | DDRESS: 477 CONGRESS ST. ZONE:                                                   |
|   | WNER OCTOBER CORPORATION (BOULDS MANAGEMENT)                                     |
|   | PPLICANTI PORTLAND PUBLIC MARKET                                                 |
| 2 | BBEBBOR NO.1                                                                     |
| 1 | INGLE TENANT LOT? YES NO                                                         |
| 1 | ULTI TENANT LOT? YES NO                                                          |
|   | REESTANDING SIGN? YESNO DIMENSIONS APPLOVER by                                   |
|   | HORE TEAN ONE SIGN? YESNO DIMENSIONS De DAndre                                   |
| • | LDG. WALL SIGN? YES V. NO DIMENSIONS (SEE ATTACHED)                              |
|   | NORE THAN ONE SIGN? YES NO DIMENSIONS                                            |
|   | IST ALL EXISTING SIGNAGE AND THEIR DIMENSIONS: NONE                              |
| I | DT FRONTAGE (FEET) Congress NI. 120'+1-, Preble St. 261'+1-                      |
| X | DG FRONTAGE (FEET) 2 lot lines +/-                                               |
| 2 | MING YESNO IS AWNING BACKLIT? YES NO                                             |
|   | BEIGHT OF AWNING                                                                 |
| I | THERE ANY COMMUNICATION, MESSAGE, TRADEMARK OR SYMBOL ON IT? Yes, (SEE ATTACHED) |
| Z | SITE SKETCH AND BUILDING SKETCH SHOWING EXACTLY WHERE EXISTING AND NEW           |
| 2 | GNAGE IS LOCATED MUST BE PROVIDED. SKETCHES AND/OR PICTURES OF THE               |
| 2 | CALL WITH QUESTIONS                                                              |
| 5 | GN WILL BE ON (EXTERIOR) PREBLE ST. BETWEEN OFFICE PUB I BONNEY PERSONNEL        |