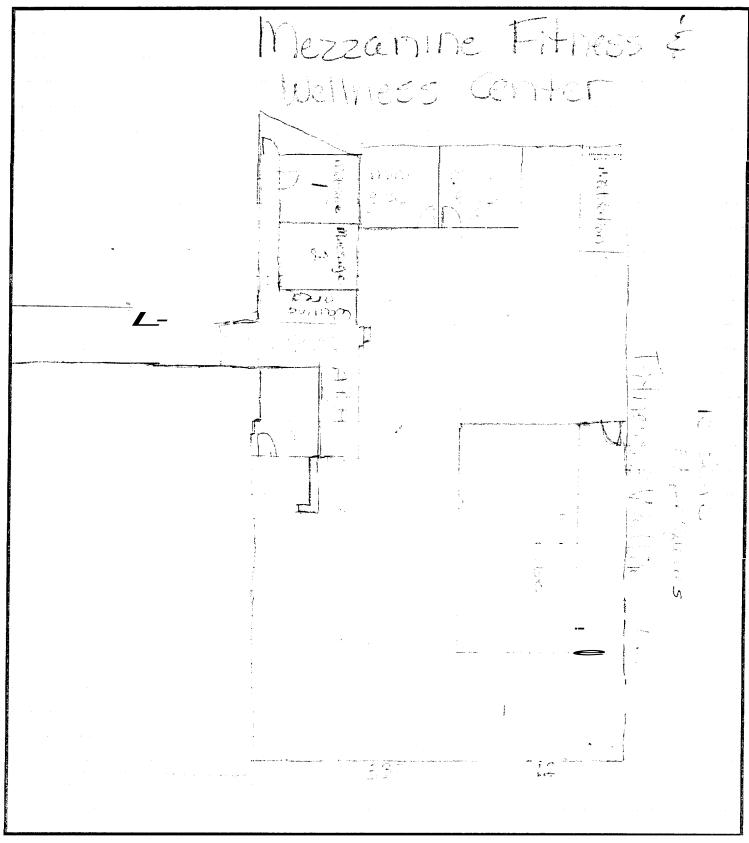

**16** February **2006** 

To: Greg Cass

City of Portland, Fire Marshall's Office

From: Catherine Cofran

Re: Mezzanine Fitness and Wellness Center

**477** Congress Street 2<sup>nd</sup> Floor Annex

Enclosed: A1.0

Exiting Signage Diagram (provided by Bay Electric)

Application for Construction Permit, Fee Application for Barrier-Free Permit, fee Building Code summary by B + W Architects

#### Comments:

Please accept the enclosed information **as** promised. This information was requested during **an** inspection by Greg Cass and Mike Collins on Friday Feb. **3,2006.** A copy was submitted to the State Fire Marshall's Office for review on Feb. **15,2006** 