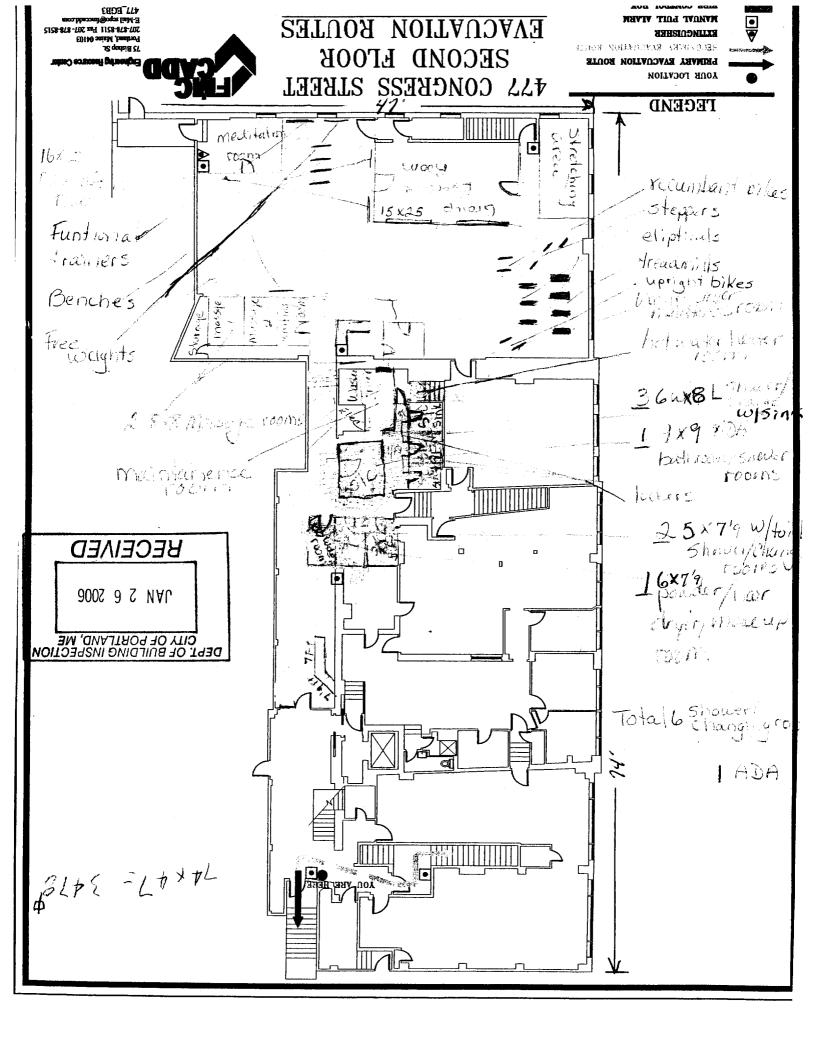

**16** February **2006** 

To: Greg Cass

City of Portland, Fire Marshall's Office

From: Catherine Cofran

Re: Mezzanine Fitness and Wellness Center

**477** Congress Street 2<sup>nd</sup> Floor Annex

Enclosed: A1.0

Exiting Signage Diagram (provided by Bay Electric)

Application for Construction Permit, Fee Application for Barrier-Free Permit, fee Building Code summary by B + W Architects

#### Comments:

Please accept the enclosed information **as** promised. This information was requested during **an** inspection by Greg Cass and Mike Collins on Friday Feb. **3,2006.** A copy was submitted to the State Fire Marshall's Office for review on Feb. **15,2006** 