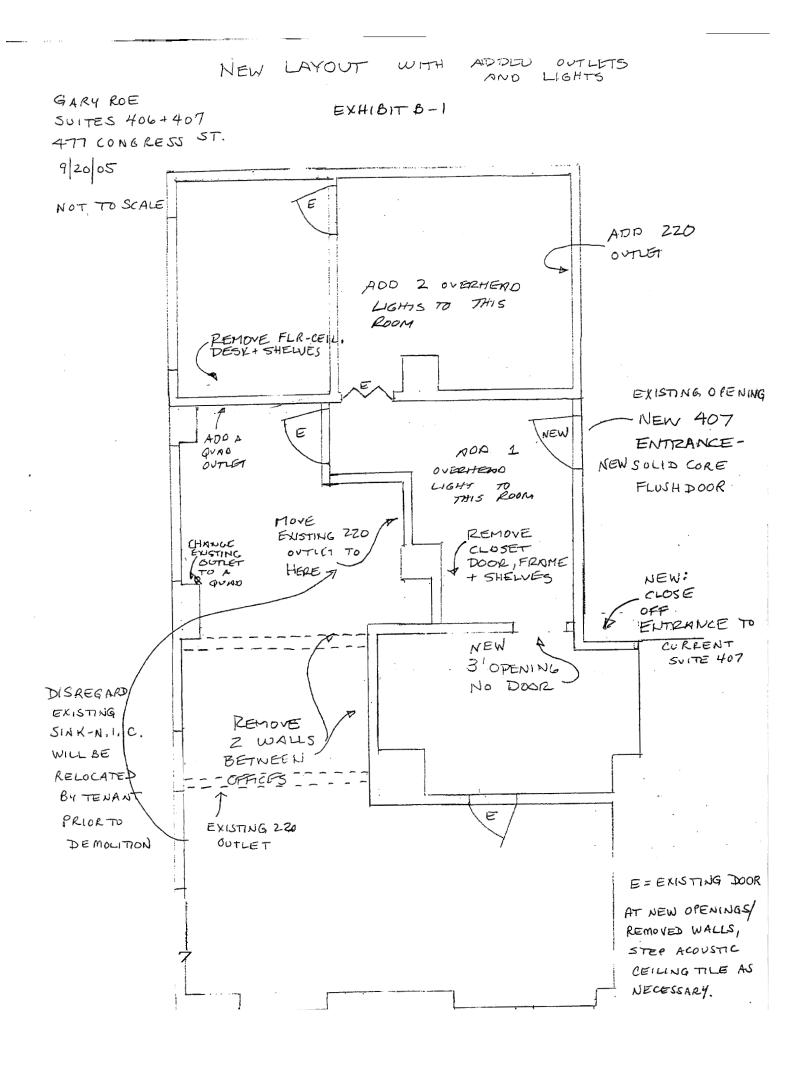

## EXHIBIT B Gary Roe 477 Congress Street, Suite 406 & 407 LANDLORD BUILD OUT 10/27/05

- 1. Except as set forth in this Exhibit, Tenant accepts the Leased Premises in their "as is" condition on the date of this Lease.
- 2. Landlord will:
  - a) Build out the Leased Premises (the "Work") as shown on floor plans entitled Gary Roe, Suites 406 & 407, 477 Congress Street, dated 9/20/05 and labeled Exhibits B-1 & B-2 and attached to this Lease (the "Floor Plans");
  - b) Install new building standard flush wood door in existing doorway of Suite 406; reinstall mail slot. Re-use existing door frame & hardware;
  - c) Close off existing entrance to Suite 407; construct walls of 3-5/8" metal studs with ½" gypsum board on each side and 3-½" fiberglass batt insulation in the cavities. All new walls will receive a 3 coat paint application, existing walls in Suite 406 only will receive paint as shown;
  - Remove 2 walls, closet and shelving, floor-to-ceiling shelving/desk and create opening between suites in existing closet location in Suite 406 (existing sink to be relocated by Tenant prior to construction);
  - e) Install direct-glue building standard carpet and/or VCT and vinyl base in Suite 406 as shown;
  - f) Adapt existing building standard suspended acoustic ceiling grid & tile as necessary where walls are removed; changes in elevation will be accommodated by a step in the acoustical tile system;
  - g) Relocate and add outlets as shown; add light fixtures as shown; convenience power is as-is unless otherwise noted;

all as shown on the Floor Plans.

- 3. All wiring, terminations & devices for telecommunications/data, including blank cover plates, are excluded from Landlord's work.
- 4. Any items not specifically listed herein as included in Landlord's work are excluded from Landlord's work.