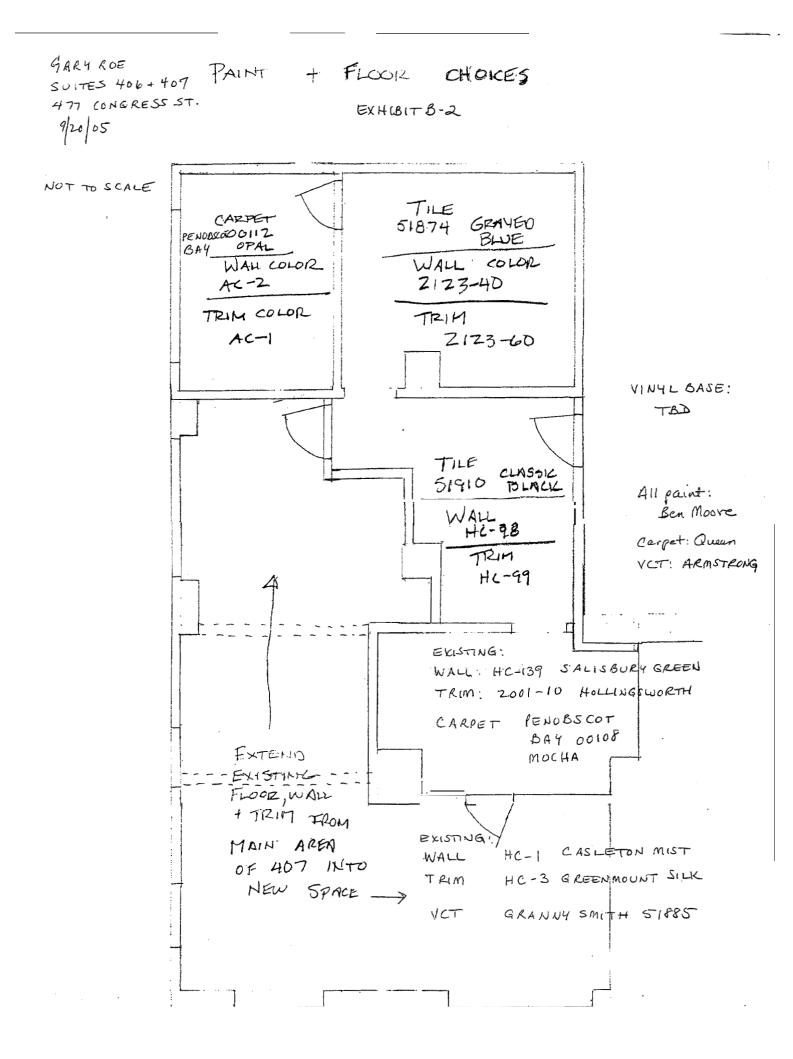

## EXHIBIT B Gary Roe 477 Congress Street, Suite 406 & 407 LANDLORD BUILD OUT 10/27/05

- 1. Except as set forth in this Exhibit, Tenant accepts the Leased Premises in their "as is" condition on the date of this Lease.
- 2. Landlord will:
  - a) Build out the Leased Premises (the "Work") as shown on floor plans entitled Gary Roe, Suites 406 & 407, 477 Congress Street, dated 9/20/05 and labeled Exhibits B-1 & B-2 and attached to this Lease (the "Floor Plans");
  - b) Install new building standard flush wood door in existing doorway of Suite 406; reinstall mail slot. Re-use existing door frame & hardware;
  - c) Close off existing entrance to Suite 407; construct walls of 3-5/8" metal studs with ½" gypsum board on each side and 3-½" fiberglass batt insulation in the cavities. All new walls will receive a 3 coat paint application, existing walls in Suite 406 only will receive paint as shown;
  - Remove 2 walls, closet and shelving, floor-to-ceiling shelving/desk and create opening between suites in existing closet location in Suite 406 (existing sink to be relocated by Tenant prior to construction);
  - e) Install direct-glue building standard carpet and/or VCT and vinyl base in Suite 406 as shown;
  - f) Adapt existing building standard suspended acoustic ceiling grid & tile as necessary where walls are removed; changes in elevation will be accommodated by a step in the acoustical tile system;
  - g) Relocate and add outlets as shown; add light fixtures as shown; convenience power is as-is unless otherwise noted;

all as shown on the Floor Plans.

- 3. All wiring, terminations & devices for telecommunications/data, including blank cover plates, are excluded from Landlord's work.
- 4. Any items not specifically listed herein as included in Landlord's work are excluded from Landlord's work.