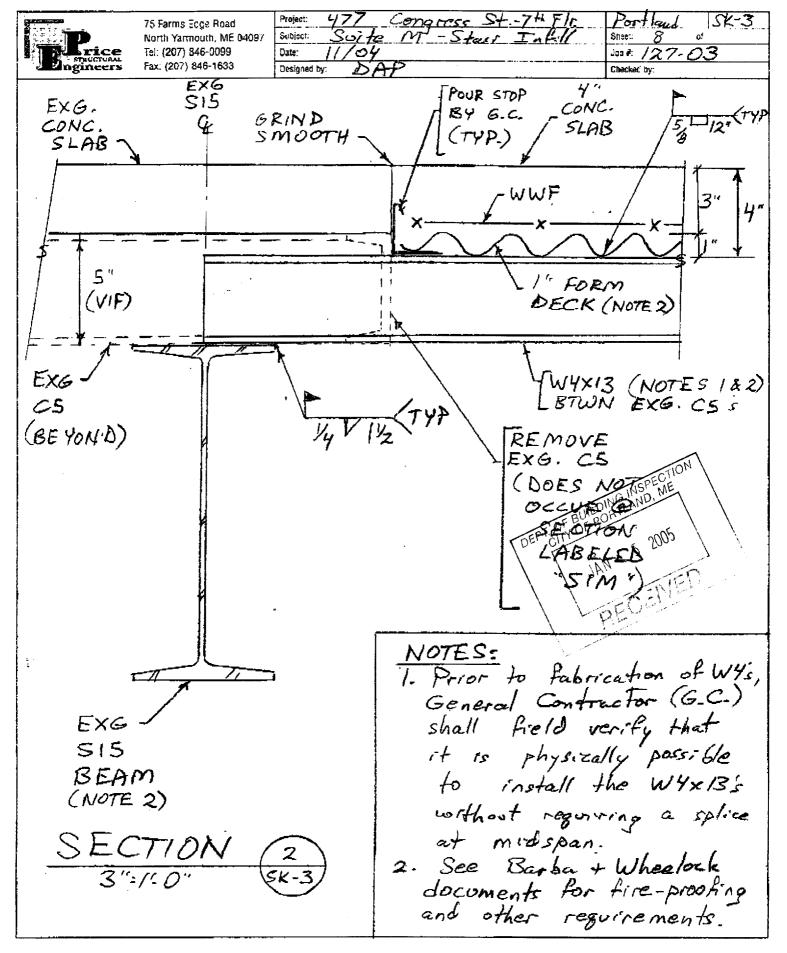

mbedment** EMBT Each EΑ

Equal EQ **Existing EXG** Flat Bar FB **Foundation FDN** Finish Floor FF FT Feet Gauge **GA** 

General Contractor GC **GALV** Hot-Dip Galvanized

**Horizontal** HORIZ Inches IN. Maximum MAX MIN Minimum

Masonry Opening MO Not To Scale NTS N&W Nut and Washer On Center O.C. **Opening OPNG** Opposite Hand OH PL Plate

Pressure Treated PT Rough Opening RQ Required **REO'D** Schedule SCH Specifications **SPECS** SS stainless Steel

TOF Top of Footing Elevaton **TOW** Top of Wall Elevation TYP **Typical** T&B **Top and Bottom** WON Unless otherwise noted **VERT** Vertical  $\mathbf{W}/$ With Verify in Field VIF Versalam **VLAM @** Αt

And



C:\Documents and Settings\David\My Documents\AA Documents\Barba\477 Congress\Suite M\_Structural Specifications doc

PAGE. 6











| Total Square Footage of Proposed Struct                                                                                           | ure                              | Square Footage of Lo | t                    |                                              |
|-----------------------------------------------------------------------------------------------------------------------------------|----------------------------------|----------------------|----------------------|----------------------------------------------|
| lax Assessor's Chart, Block & Lot Chart# 37 Block# F Lot# Old 18,22,                                                              | Owner:                           | NGESS LLC            |                      | Telephone: 773 - 3477                        |
| Lessee