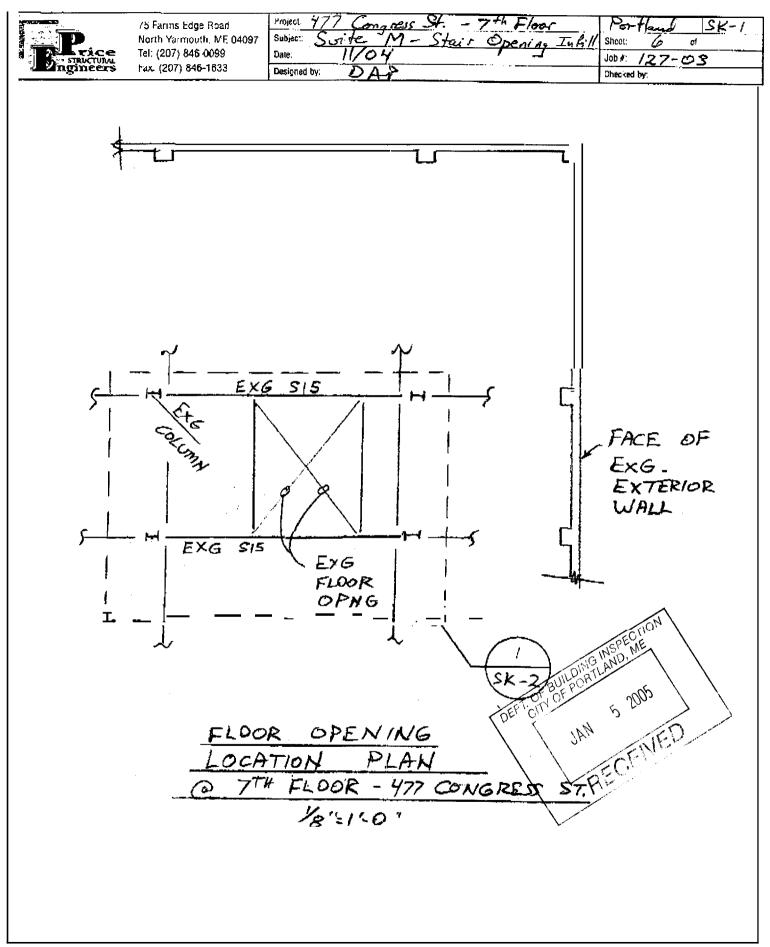

**Embedment** EMBT Each EΑ

Equal EQ **Existing EXG** Flat Bar FB **Foundation FDN** Finish Floor FF FT Feet Gauge **GA** 

General Contractor GC **GALV** Hot-Dip Galvanized

**Horizontal** HORIZ Inches IN. Maximum MAX MIN Minimum

Masonry Opening MO Not To Scale NTS N&W Nut and Washer On Center O.C. **Opening OPNG** Opposite Hand OH PL Plate

Pressure Treated PT Rough Opening RQ Required **REO'D** Schedule SCH Specifications **SPECS** SS stainless Steel

TOF Top of Footing Elevaton **TOW** Top of Wall Elevation TYP **Typical** T&B **Top and Bottom** WON Unless otherwise noted **VERT** Vertical  $\mathbf{W}/$ With Verify in Field VIF Versalam **VLAM @** Αt

And



C:\Documents and Settings\David\My Documents\AA Documents\Barba\477 Congress\Suite M\_Structural Specifications doc

PAGE. 6











| Total Square Footage of Proposed Struct                                                                                           | ure                              | Square Footage of Lo | t                    |                                              |
|-----------------------------------------------------------------------------------------------------------------------------------|----------------------------------|----------------------|----------------------|----------------------------------------------|
| lax Assessor's Chart, Block & Lot Chart# 37 Block# F Lot# Old 18,22,                                                              | Owner:                           | NGESS LLC            |                      | Telephone: 773 - 3477                        |
| Le