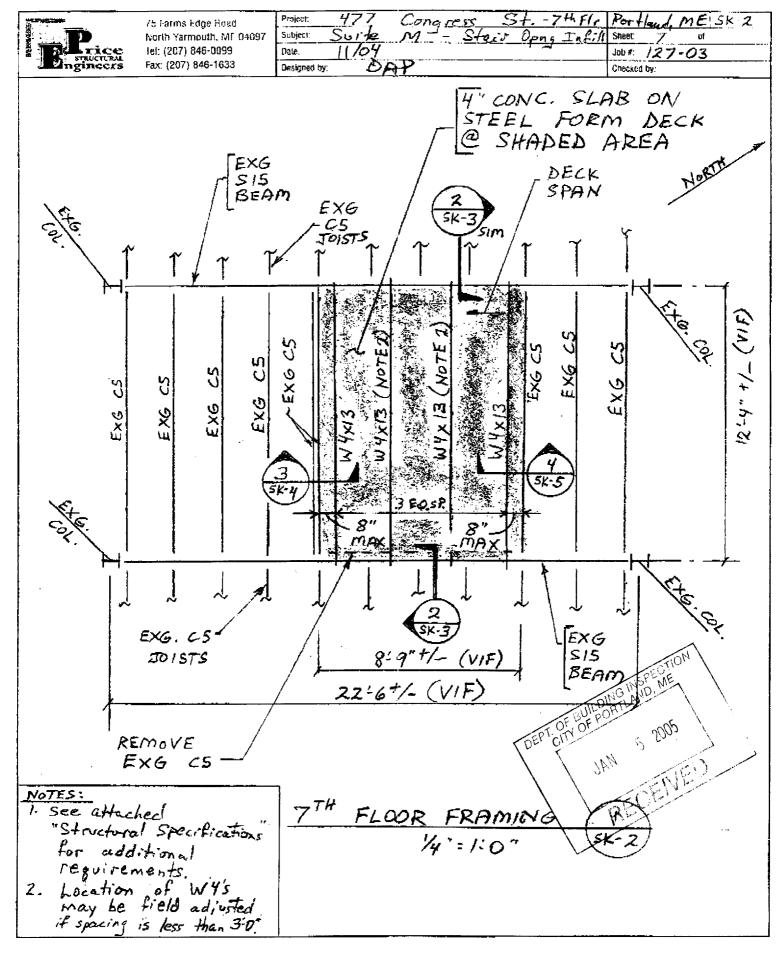

*Embedment** EMBT Each EΑ

Equal EQ **Existing EXG** Flat Bar FB **Foundation FDN** Finish Floor FF FT Feet Gauge **GA** 

General Contractor GC **GALV** Hot-Dip Galvanized

**Horizontal** HORIZ Inches IN. Maximum MAX MIN Minimum

Masonry Opening MO Not To Scale NTS N&W Nut and Washer On Center O.C. **Opening OPNG** Opposite Hand OH PL Plate

Pressure Treated PT Rough Opening RQ Required **REO'D** Schedule SCH Specifications **SPECS** SS stainless Steel

TOF Top of Footing Elevaton **TOW** Top of Wall Elevation TYP **Typical** T&B **Top and Bottom** WON Unless otherwise noted **VERT** Vertical  $\mathbf{W}/$ With Verify in Field VIF Versalam **VLAM @** Αt

And



C:\Documents and Settings\David\My Documents\AA Documents\Barba\477 Congress\Suite M\_Structural Specifications doc

PAGE. 6











| Total Square Footage of Proposed Struct                                                                                           | ure                              | Square Footage of Lo | t                    |                                              |
|-----------------------------------------------------------------------------------------------------------------------------------|----------------------------------|----------------------|----------------------|----------------------------------------------|
| lax Assessor's Chart, Block & Lot Chart# 37 Block# F Lot# Old 18,22,                                                              | Owner:                           | NGESS LLC            |                      | Telephone: 773 - 3477                        |
| Less