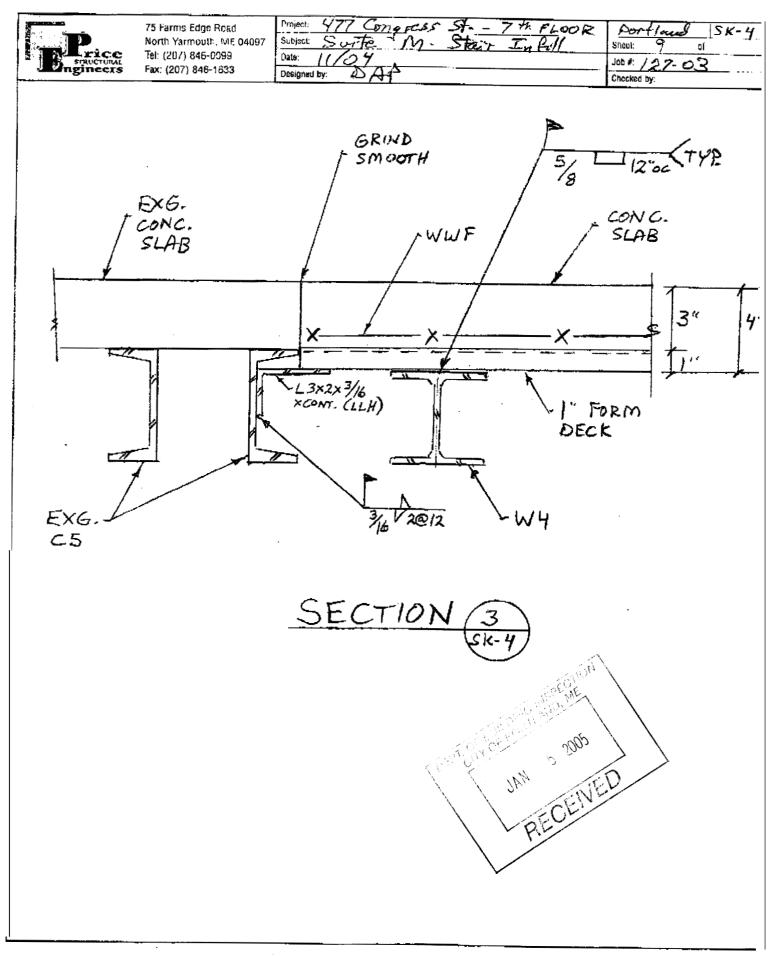

edment** EMBT Each EΑ

Equal EQ **Existing EXG** Flat Bar FB **Foundation FDN** Finish Floor FF FT Feet Gauge **GA** 

General Contractor GC **GALV** Hot-Dip Galvanized

**Horizontal** HORIZ Inches IN. Maximum MAX MIN Minimum

Masonry Opening MO Not To Scale NTS N&W Nut and Washer On Center O.C. **Opening OPNG** Opposite Hand OH PL Plate

Pressure Treated PT Rough Opening RQ Required **REO'D** Schedule SCH Specifications **SPECS** SS stainless Steel

TOF Top of Footing Elevaton **TOW** Top of Wall Elevation TYP **Typical** T&B **Top and Bottom** WON Unless otherwise noted **VERT** Vertical  $\mathbf{W}/$ With Verify in Field VIF Versalam **VLAM @** Αt

And



C:\Documents and Settings\David\My Documents\AA Documents\Barba\477 Congress\Suite M\_Structural Specifications doc

PAGE. 6











| Total Square Footage of Proposed Struct                                                                                           | ure                              | Square Footage of Lo | t                    |                                              |
|-----------------------------------------------------------------------------------------------------------------------------------|----------------------------------|----------------------|----------------------|----------------------------------------------|
| lax Assessor's Chart, Block & Lot Chart# 37 Block# F Lot# Old 18,22,                                                              | Owner:                           | NGESS LLC            |                      | Telephone: 773 - 3477                        |
| Lessee/B