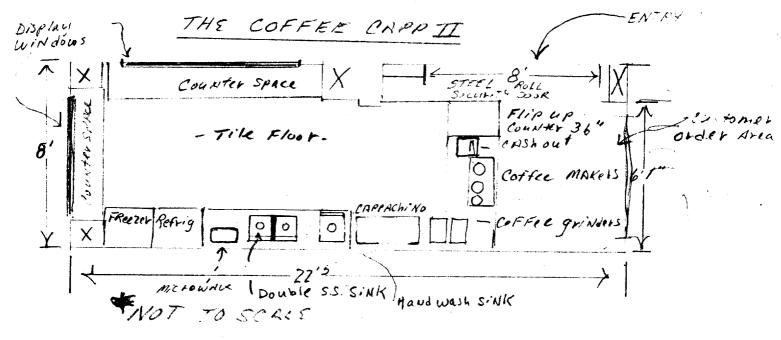

| Location/Address of Construction:                                                                                                                                                                                                                                             | 77 Co                                                               | NGRESS ST - 181                                                     | Flour                                       |  |  |  |
|-------------------------------------------------------------------------------------------------------------------------------------------------------------------------------------------------------------------------------------------------------------------------------|---------------------------------------------------------------------|---------------------------------------------------------------------|---------------------------------------------|--|--|--|
| Total Square Footage of Proposed Structure  APPROX. 8x20 (160 S8 Fee)                                                                                                                                                                                                         |                                                                     | Square Footage of Lot                                               |                                             |  |  |  |
| Tax Assessor's Chart, Block & Lot Chart# Block# Lot#                                                                                                                                                                                                                          | Owner: 7                                                            | THE BURL COPP<br>WITE 111<br>177 CONGRESS ST.<br>PORTLAXID, MR 0410 | Telephone: (207)773-3477                    |  |  |  |
| (essee) Buyer's Name (If Applicable) The Coffee CAP KATHY LOCKE                                                                                                                                                                                                               | telephone:                                                          | name, address &  Ed Keef 102 TAND bery TRL WINDHAM, MANLE           | Cost Of<br>Work: \$ 1900 00<br>Fee: \$ 3900 |  |  |  |
| Current use: Food Vending Machine  DRINIC  If the location is currently vacant, what was prior use:  Approximately how long has it been vacant: Current  Proposed use: Serve Coffee, (If t + Cold) Coffee Cake, Bread-etc.  Project description: Install Cabinets, Counfertop |                                                                     |                                                                     |                                             |  |  |  |
| Contractor's name, address & telephone:  Who should we contact when the permit is dailing address: 102 TAND Bery 7 WINGHAM ME 05  Ve will contact you by phone when the pereview the requirements before starting any and a \$100.00 fee if any work starts before to         | ready: <u>Sa</u><br>TRACE<br>2006 2<br>ermit is ready<br>work, with | y. You must come in and page 19 Plan Reviewer. A stop we            | ick up the permit and                       |  |  |  |

#### Time: Temp Building Lobby 477 CONGRESS ST Portland, MAINE 04101

- A) 180 Sq. Ft. INSIDE ISTFIROR 477 CONGRESS ST.
- B) Serving. Hot of Cold Coffee OniNKS, tea, Soda and bottled water
- e) Baked goods include Breads (specialty), bagels
  e Cakes- all baked OFF premises
- D) NO Cooking thaking on site warm up