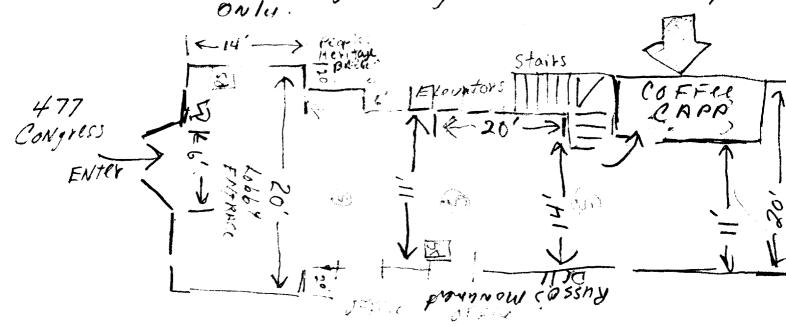

| Location/Address of Construction:                                                                                                                                                                                                                                             | 77 Co                                                               | NGRESS ST - 181                                                     | Flour                                       |  |  |  |
|-------------------------------------------------------------------------------------------------------------------------------------------------------------------------------------------------------------------------------------------------------------------------------|---------------------------------------------------------------------|---------------------------------------------------------------------|---------------------------------------------|--|--|--|
| Total Square Footage of Proposed Structure  APPROX. 8x20 (160 S8 Fee)                                                                                                                                                                                                         |                                                                     | Square Footage of Lot                                               |                                             |  |  |  |
| Tax Assessor's Chart, Block & Lot Chart# Block# Lot#                                                                                                                                                                                                                          | Owner: 7                                                            | THE BURL COPP<br>WITE 111<br>177 CONGRESS ST.<br>PORTLAXID, MR 0410 | Telephone: (207)773-3477                    |  |  |  |
| (essee) Buyer's Name (If Applicable) The Coffee CAP KATHY LOCKE                                                                                                                                                                                                               | telephone:                                                          | name, address &  Ed Keef 102 TAND bery TRL WINDHAM, MANLE           | Cost Of<br>Work: \$ 1900 00<br>Fee: \$ 3900 |  |  |  |
| Current use: Food Vending Machine  DRINIC  If the location is currently vacant, what was prior use:  Approximately how long has it been vacant: Current  Proposed use: Serve Coffee, (If t + Cold) Coffee Cake, Bread-etc.  Project description: Install Cabinets, Counfertop |                                                                     |                                                                     |                                             |  |  |  |
| Contractor's name, address & telephone:  Who should we contact when the permit is dailing address: 102 TAND Bery 7 WINGHAM ME 05  Ve will contact you by phone when the pereview the requirements before starting any and a \$100.00 fee if any work starts before to         | ready: <u>Sa</u><br>TRACE<br>2006 2<br>ermit is ready<br>work, with | y. You must come in and page 19 Plan Reviewer. A stop we            | ick up the permit and                       |  |  |  |

#### Time: Temp Building Lobby 477 CONGRESS ST Portland, MAINE 04101

- A) 180 Sq. Ft. INSIDE ISTFIROR 477 CONGRESS ST.
- B) Serving. Hot of Cold Coffee OniNKS, tea, Soda and bottled water
- e) Baked goods include Breads (specialty), bagels
  e Cakes- all baked OFF premises
- D) NO Cooking thaking on site warm up