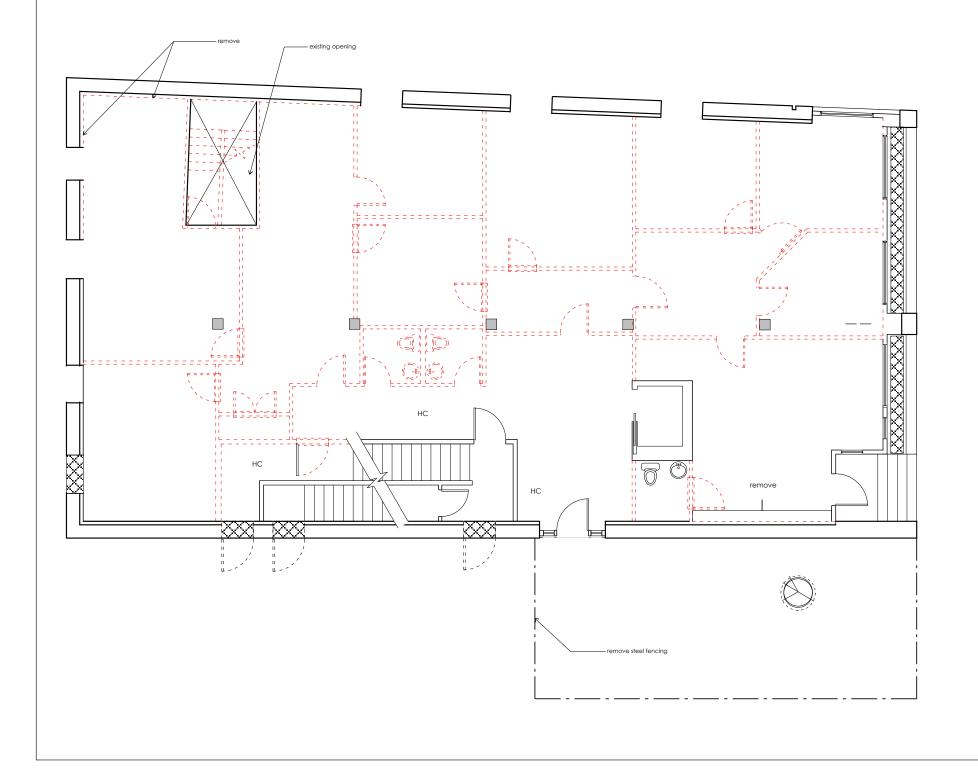

## GENERAL NOTES

ALL FRAMING ON THE EXTERIOR WALLS SHALL REMAIN. REMOVE GWB ONLY AS NOTED.
REMOVE ALL GWB AND FRAMING AT COLUMNS.
REMOVE ALL GWB AND FRAMING ON PARTITIONS AS NOTED. = = = = = = = 4.
REMOVE ALD GUBLING, HARD CELLINGS NOTED (HC). THIS WILL EXPOSE EXISTING WOOD CELLING.
REMOVE FLOOR FINISH, CARPET UNLESS NOTED OTHERWISE, TO SUBFLOOR.
VERIFY DUCT WORK WITH ROOF TOP SYSTEM BEFORE REMOVING.

## TEEN SHELTER 38 PREBLE STREET

DEMOLITION 1ST LEVEL PLAN

Owner: Preble Street 18 Portland Street Portland, Maine 04104

Architect: James Sterling, AIA Architect 142 High Street Portland, Maine