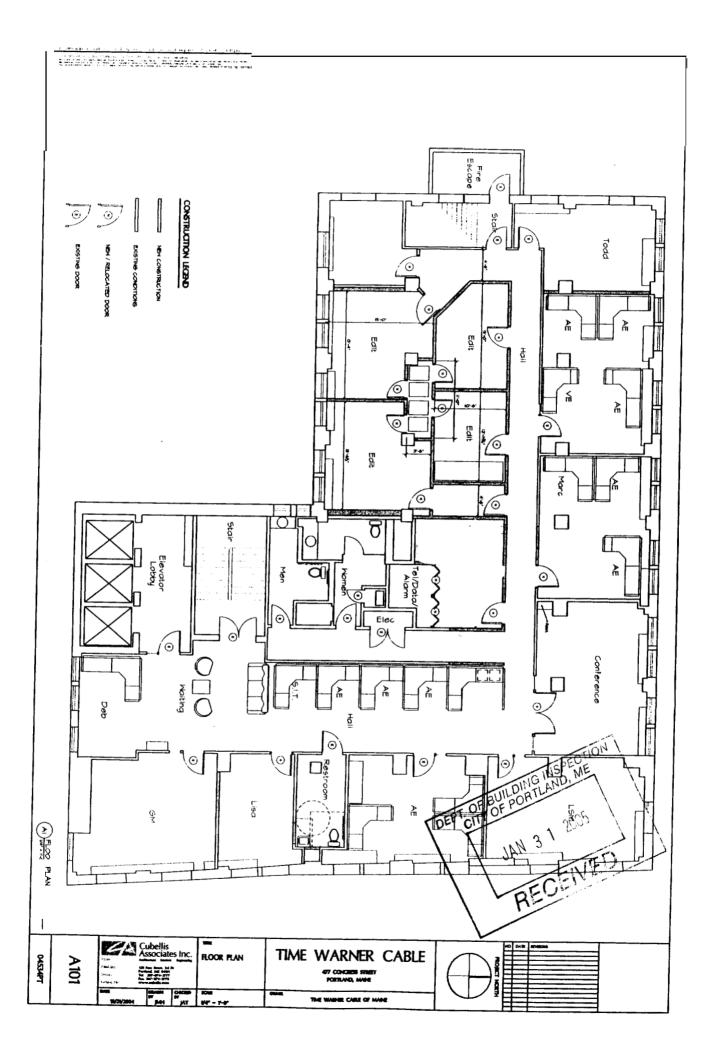

Location/Address of Construction: 477 (LAGAESS ST. 12Th FLOOR Total Square Footage of Proposed Structure Workk, , Square Footage of Lot 11-1200 SIF. Tax Assessor's Chart, Block & Lot Owner: Telephone: 477 longress LLC Chart# Block# Lot# 871.12 B 18,22,23 37 Cost Of **\*** Work: **\$** 43, 760 Lessee/Buyer's Name (If Applicable) Applicant name, address & telephone: 477 Congness LLC TIME WARNER Boulos Propenty Mant lo Fee: \$ 417.00 One CANAL PLAZA POLIZIAMO, MC 04/01 Current Specific use: \_\_\_\_\_\_ Proposed Specific use: OFFICE Project description: INTENION OFFICE MODIFICATIONS PER THE ATTACHED PLAN Section of 12th FIr. Contractor's name, address & telephone: Project MANAGER: Boulos Property Mant Co 871.1290 Who should we contact when the permit is ready: Kim Farnan on Parl Uneweck Mailing address: Boulos Property ment co I CANAL PLAZA PORTLAND, ME. 04103 Phone: Please submit all of the information onthined in the Residential Applicate DEPICI do so will republicly the concentration dealed we concentrated At the discretion of the Planning and Development Department, additional information may b regain further information stop by the Building Inspections office, room 315 City Hall or call 874-8703 I hereby certify that I am the Owner of record of the named property, or that the owner of record authorizes the proposed we authorized by the owner to make this application as his/her authorized agent. I agree to conform to all applicable lays of the and that I have been s jurisdiction. In addition. if a permit for work described in this application is issued, I certify that the Code Official's authorized representative such have the authority to enter all areas covered by this permit at any reasonable hour to enforce the provisions of the codes applicable to this permit. Paul Chenech Date: 14.05 Signature of applicant: Permit Fee: \$30.00 for the first \$1000,00 Construction and a met additional \$1060.00 and

## Tenant Fit Up –12<sup>th</sup> Floor 477 Congress Street

- 1. Landlord will:
  - a) Install knock-down hollow metal door frames (painted) with building ADA compliant standard flush wood doors as necessary. All new door hardware will be passage set (unless noted otherwise) and ADA compliant;
  - b) Construct general office walls of 3-5/8" metal studs with ½" gypsum board on each side and 3-½" fiberglass batt insulation in the cavities. Edit suite walls will have a 5-5/8" track and top plate with alternating 3-5/8" metal studs, 5/8" type x drywall, wall interior also insulated. All walls will receive a 3 coat paint application;
  - c) Install direct-glue building standard carpet and/or VCT and vinyl base as necessary at new wall areas;
  - Adapt existing building standard suspended acoustic ceiling grid & tile @ new walls;
  - e) Install convenience power in all new walls at code-recommended intervals. Convenience power *in* existing walls is as-is;
  - f) Adapt life-safety devices (emergency lighting, exit lighting, fire alarm audio visual devices, fire alarm pull stations) as required by code (if necessary) (electrician to obtain separate permit);
  - g) Adapt existing building standard light fixtures to new walls