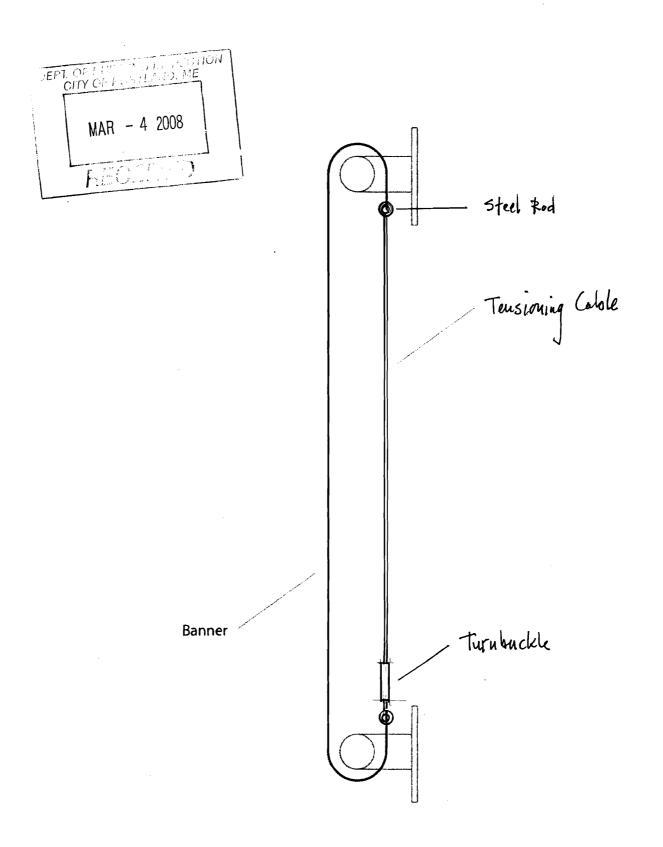

LED BEFORE THE EXPIRATION  |
|                                  |         | DATE THEREOF, THE ISSUING INSURER WILL ENDEAVOR TO MAIL 10 DAYS WRITTEN        |
|                                  |         | NOTICE TO THE CERTIFICATE HOLDER NAMED TO THE LEFT, BUT FAILURE TO DO SO SHALL |
| City of Portland 389 Congress St |         | IMPOSE NO OBLIGATION OR LIABILITY OF ANY KIND UPON THE INSURER, IT'S AGENTS OR |
| Portland ME 04101                |         | REPRESENTATIVES.                                                               |
| POLICIANG INS OFFICE             |         | AUTHORIZED REPRESENTATIVE                                                      |
|                                  |         | Small Business                                                                 |





SIDE VIEW

· Not to Scale .

®

### Jetflex FL

#### **Description:**

Jetflex FL white front-lit banner or billboard substrate produces true, vibrant, eye-catching colors without problems concerning fish-eyes, streaking, or color drift. Ink will not scratch off, and drying time is minimal. Jetflex FL is available in both matte and gloss finish in a wide selection of widths (from 30" or .76m)(Print Side Out 54", and Print Side Out on 6" core 39", 54", and 64") and lengths, also on Arizona cores. THE WIDER VERSION OF THE SAME PRODUCT IS CALLED **NORMANDY PRO** IN WIDTHS FROM 98" up to 16'4"(2.5m up to 5m). It is perfect for solvent or UV inks and screenprinting (in custom 902' or 275m. rolls).

#### **Physical Properties**

The following information on physical and chemical characteristic