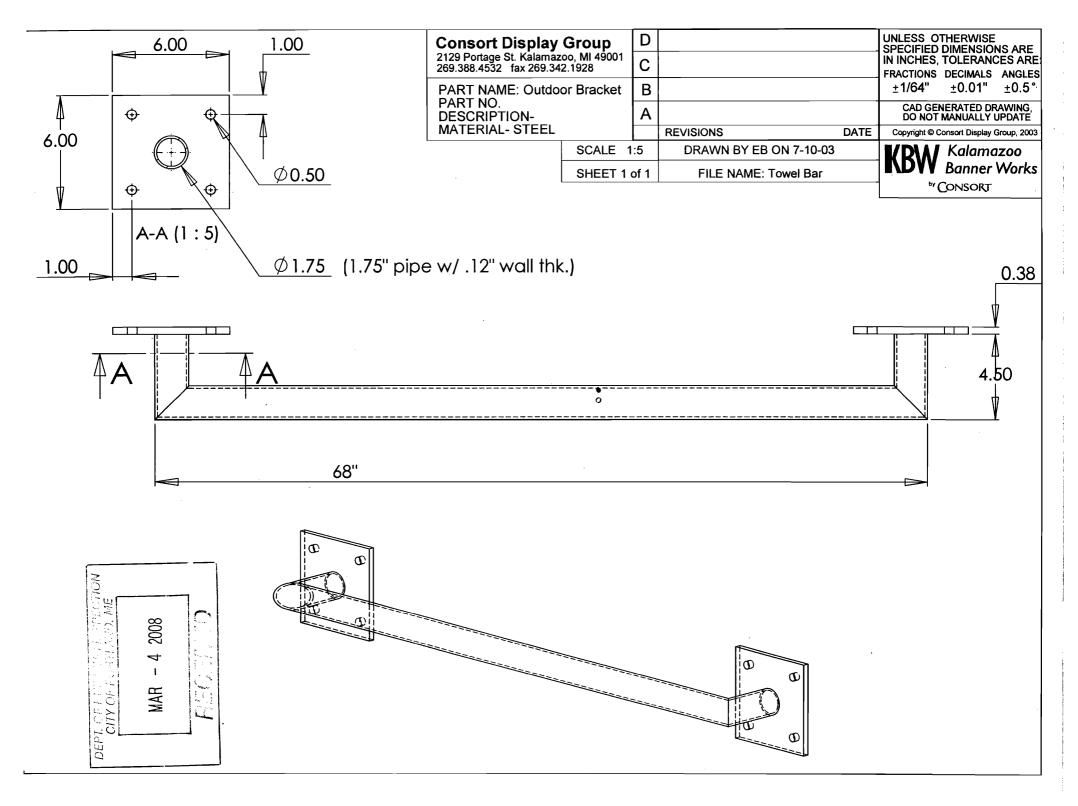

ELLED BEFORE THE EXPIRATION  |
|                                  |         | DATE THEREOF, THE ISSUING INSURER WILL ENDEAVOR TO MAIL 10 DAYS WRITTEN        |
|                                  |         | NOTICE TO THE CERTIFICATE HOLDER NAMED TO THE LEFT, BUT FAILURE TO DO SO SHALL |
| City of Portland 389 Congress St |         | IMPOSE NO OBLIGATION OR LIABILITY OF ANY KIND UPON THE INSURER, IT'S AGENTS OR |
| Portland ME 04101                |         | REPRESENTATIVES.                                                               |
| POLICIANG INS OFFICE             |         | AUTHORIZED REPRESENTATIVE                                                      |
|                                  |         | Small Business                                                                 |





SIDE VIEW

· Not to Scale .

®

### Jetflex FL

#### **Description:**

Jetflex FL white front-lit banner or billboard substrate produces true, vibrant, eye-catching colors without problems concerning fish-eyes, streaking, or color drift. Ink will not scratch off, and drying time is minimal. Jetflex FL is available in both matte and gloss finish in a wide selection of widths (from 30" or .76m)(Print Side Out 54", and Print Side Out on 6" core 39", 54", and 64") and lengths, also on Arizona cores. THE WIDER VERSION OF THE SAME PRODUCT IS CALLED **NORMANDY PRO** IN WIDTHS FROM 98" up to 16'4"(2.5m up to 5m). It is perfect for solvent or UV inks and screenprinting (in custom 902' or 275m. rolls).

#### **Physical Properties**

The following information on physical and chemical characterist