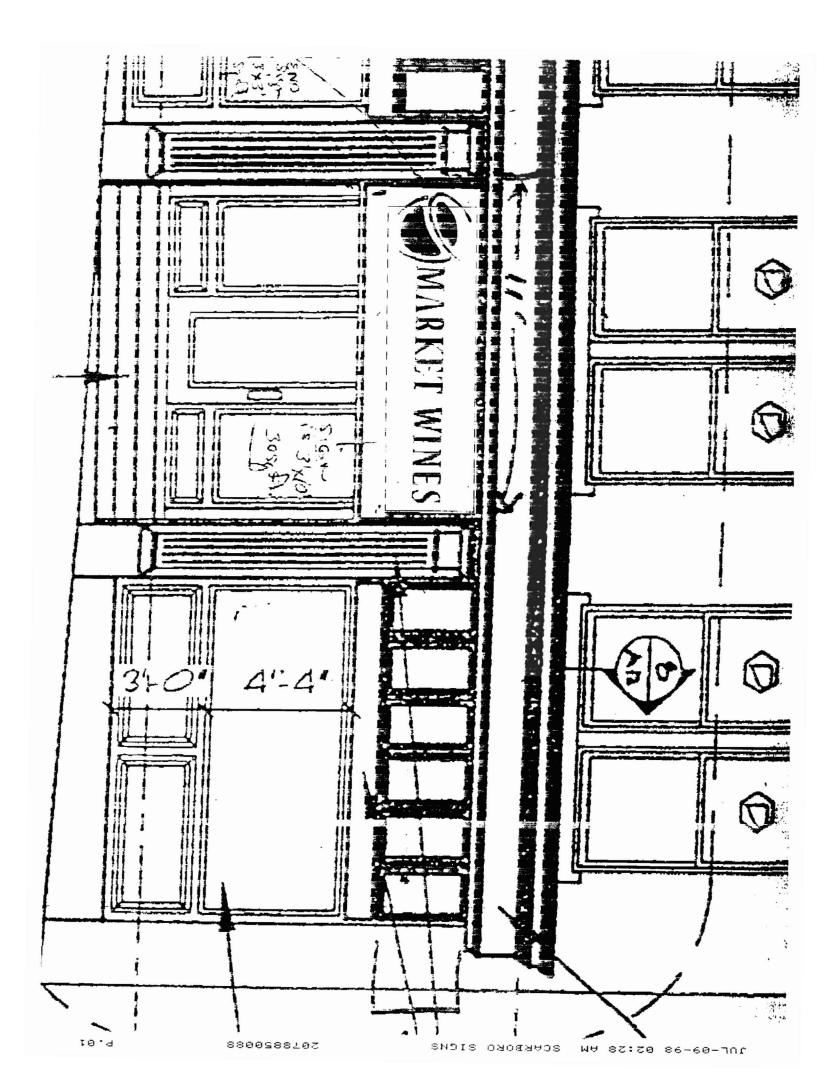

## SIGNAGE PRE-APPLICATION

| PLEASE ANSWER ALL QUESTIONS                                                                                     |
|-----------------------------------------------------------------------------------------------------------------|
| ADDRESS: 24 Preble Street zone: B-S                                                                             |
| OWNER: Scott Do W                                                                                               |
| APPLICANT: The mus Hanson warket Wines                                                                          |
| ASSESSOR NO. 037- F-007                                                                                         |
| PLEASE CIRCLE APPROPRIATE ANSWER                                                                                |
| SINGLE TENANT LOT? YES NO MULTI-TENANT LOT? YES NO                                                              |
| FREESTANDING SIGN? (ex. Pole Sign) YES NO DIMENSIONS HEIGHT                                                     |
| MORE THAN ONE SIGN? YES NO DIMENSIONS HEIGHT                                                                    |
| SIGN ATTACHED TO BLDG.? (YES) NO DIMENSIONS 3'X 10' = 309                                                       |
| MORE THAN ONE SIGN? YES NO DIMENSIONS                                                                           |
| AWNING: YES (NO) IS AWNING BACKLIT? YES NO HEIGHT OFF SIDEWALK IS THERE ANY MESSAGE, TRADEMARK OR SYMBOL ON IT? |
| LIST ALL EXISTING SIGNAGE AND THEIR DIMENSIONS:                                                                 |
|                                                                                                                 |
|                                                                                                                 |
| *** TENANT BLDG. FRONTAGE (IN FEET): 22' × 2 = 44 +                                                             |
| *** REQUIRED INFORMATION                                                                                        |

aerial view is as shown below:

3×10'