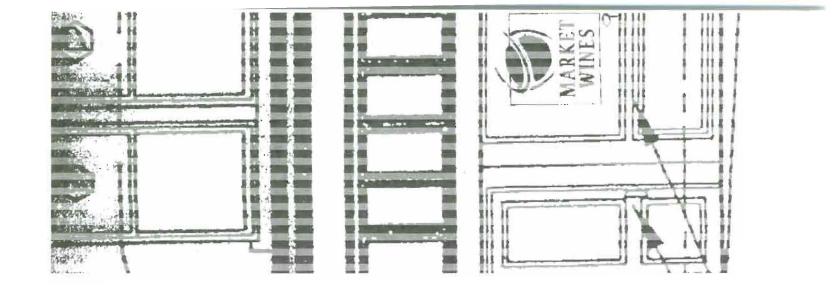

## SIGNAGE PRE-APPLICATION

| PLEASE ANSWER ALL QUESTIONS                                                                                   |
|---------------------------------------------------------------------------------------------------------------|
| ADDRESS: 24 Preble Street zone: B-5                                                                           |
| OWNER: Scott Do W                                                                                             |
| APPLICANT: Thomas Hansen warket Wines                                                                         |
| ASSESSOR NO. 037- F-007                                                                                       |
| PLEASE CIRCLE APPROPRIATE ANSWER                                                                              |
| SINGLE TENANT LOT? YES NO MULTI-TENANT LOT? YES NO                                                            |
| FREESTANDING SIGN? (ex. Pole Sign) YES NO DIMENSIONS HEIGHT                                                   |
| MORE THAN ONE SIGN? YES NO DIMENSIONS HEIGHT                                                                  |
| SIGN ATTACHED TO BLDG.? (YES) NO DIMENSIONS 3'X 10' = 30"                                                     |
| MORE THAN ONE SIGN? YES NO DIMENSIONS                                                                         |
| AWNING: YES NO IS AWNING BACKLIT? YES NO HEIGHT OFF SIDEWALK IS THERE ANY MESSAGE, TRADEMARK OR SYMBOL ON IT? |
| LIST ALL EXISTING SIGNAGE AND THEIR DIMENSIONS:                                                               |
|                                                                                                               |
| *** TENANT BLDG. FRONTAGE (IN FEET): 22' X 2 = 44 +                                                           |
| *** REQUIRED INFORMATION                                                                                      |

## YOU SHALL PROVIDE:

A SITE SKETCH AND BUILDING SKETCH SHOWING EXACTLY WHERE EXISTING AND NEW SIGNAGE IS LOCATED MUST BE PROVIDED. SKETCHES AND/OR PICTURES OF PROPOSED, ARE ALSO REQUIRED.

SIGNATURE OF APPLICANT: from K Housen DATE: 7/9/98