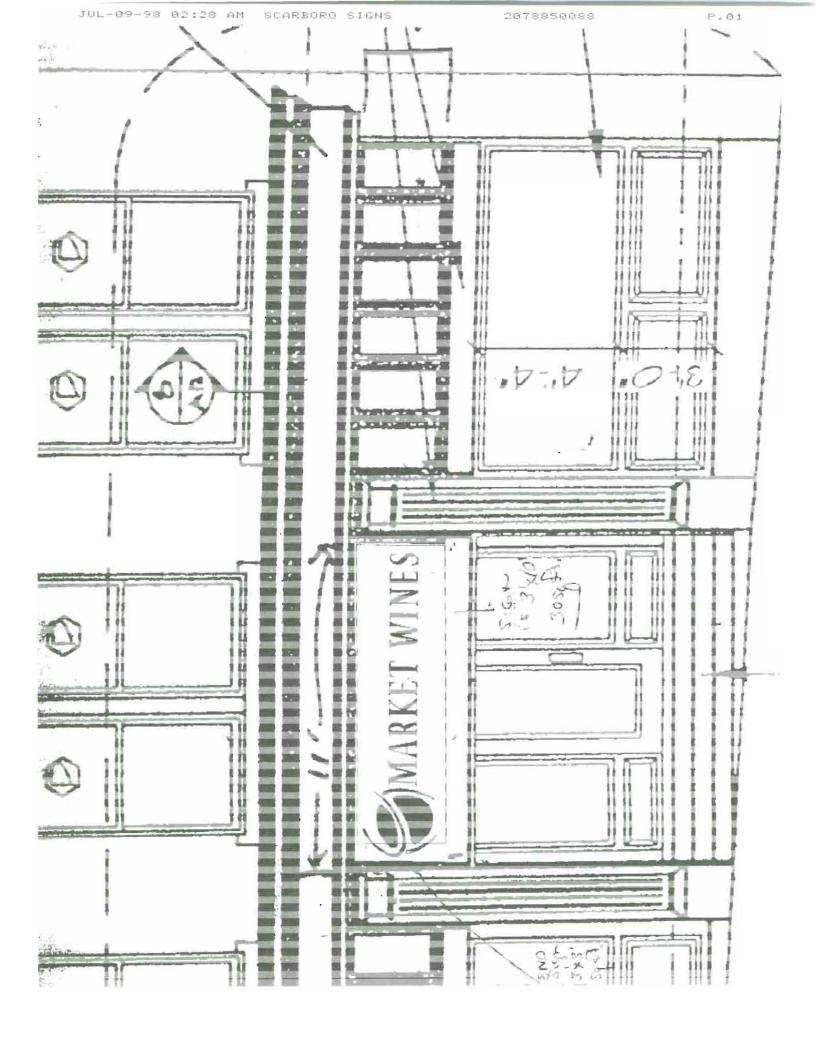

## SIGNAGE PRE-APPLICATION

| PLEASE ANSWER ALL QUESTIONS                                                                                   |
|---------------------------------------------------------------------------------------------------------------|
| ADDRESS: 24 Preble Street zone: B-5                                                                           |
| OWNER: Scott Do W                                                                                             |
| APPLICANT: Thomas Hansen warket Wines                                                                         |
| ASSESSOR NO. 037- F-007                                                                                       |
| PLEASE CIRCLE APPROPRIATE ANSWER                                                                              |
| SINGLE TENANT LOT? YES NO MULTI-TENANT LOT? YES NO                                                            |
| FREESTANDING SIGN? (ex. Pole Sign) YES NO DIMENSIONS HEIGHT                                                   |
| MORE THAN ONE SIGN? YES NO DIMENSIONS HEIGHT                                                                  |
| SIGN ATTACHED TO BLDG.? (YES) NO DIMENSIONS 3'X 10' = 30"                                                     |
| MORE THAN ONE SIGN? YES NO DIMENSIONS                                                                         |
| AWNING: YES NO IS AWNING BACKLIT? YES NO HEIGHT OFF SIDEWALK IS THERE ANY MESSAGE, TRADEMARK OR SYMBOL ON IT? |
| LIST ALL EXISTING SIGNAGE AND THEIR DIMENSIONS:                                                               |
|                                                                                                               |
| *** TENANT BLDG. FRONTAGE (IN FEET): 22' X 2 = 44 +                                                           |
| *** REQUIRED INFORMATION                                                                                      |

## YOU SHALL PROVIDE:

A SITE SKETCH AND BUILDING SKETCH SHOWING EXACTLY WHERE EXISTING AND NEW SIGNAGE IS LOCATED MUST BE PROVIDED. SKETCHES AND/OR PICTURES OF PROPOSED, ARE ALSO REQUIRED.

SIGNATURE OF APPLICANT: from K Housen DATE: 7/9/98