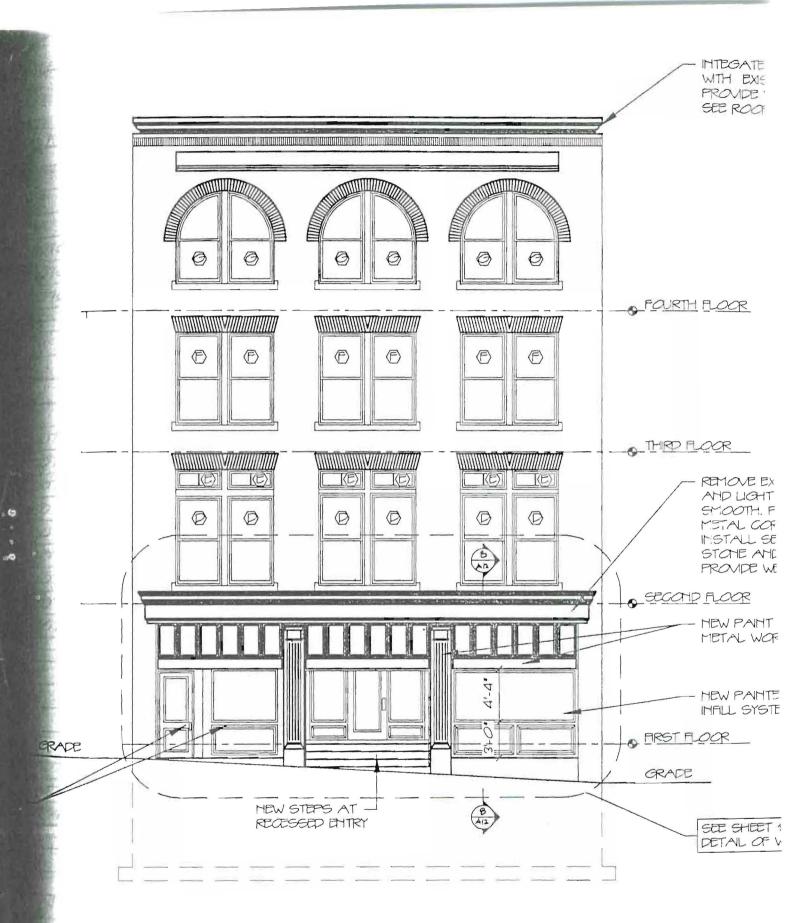

## YOU SHALL PROVIDE:

A SITE SKETCH AND BUILDING SKETCH SHOWING EXACTLY WHERE EXISTING AND NEW SIGNAGE IS LOCATED MUST BE PROVIDED. SKETCHES AND/OR PICTURES OF PROPOSED, ARE ALSO REQUIRED.

SIGNATURE OF APPLICANT: from K Housen DATE: 7/9/98