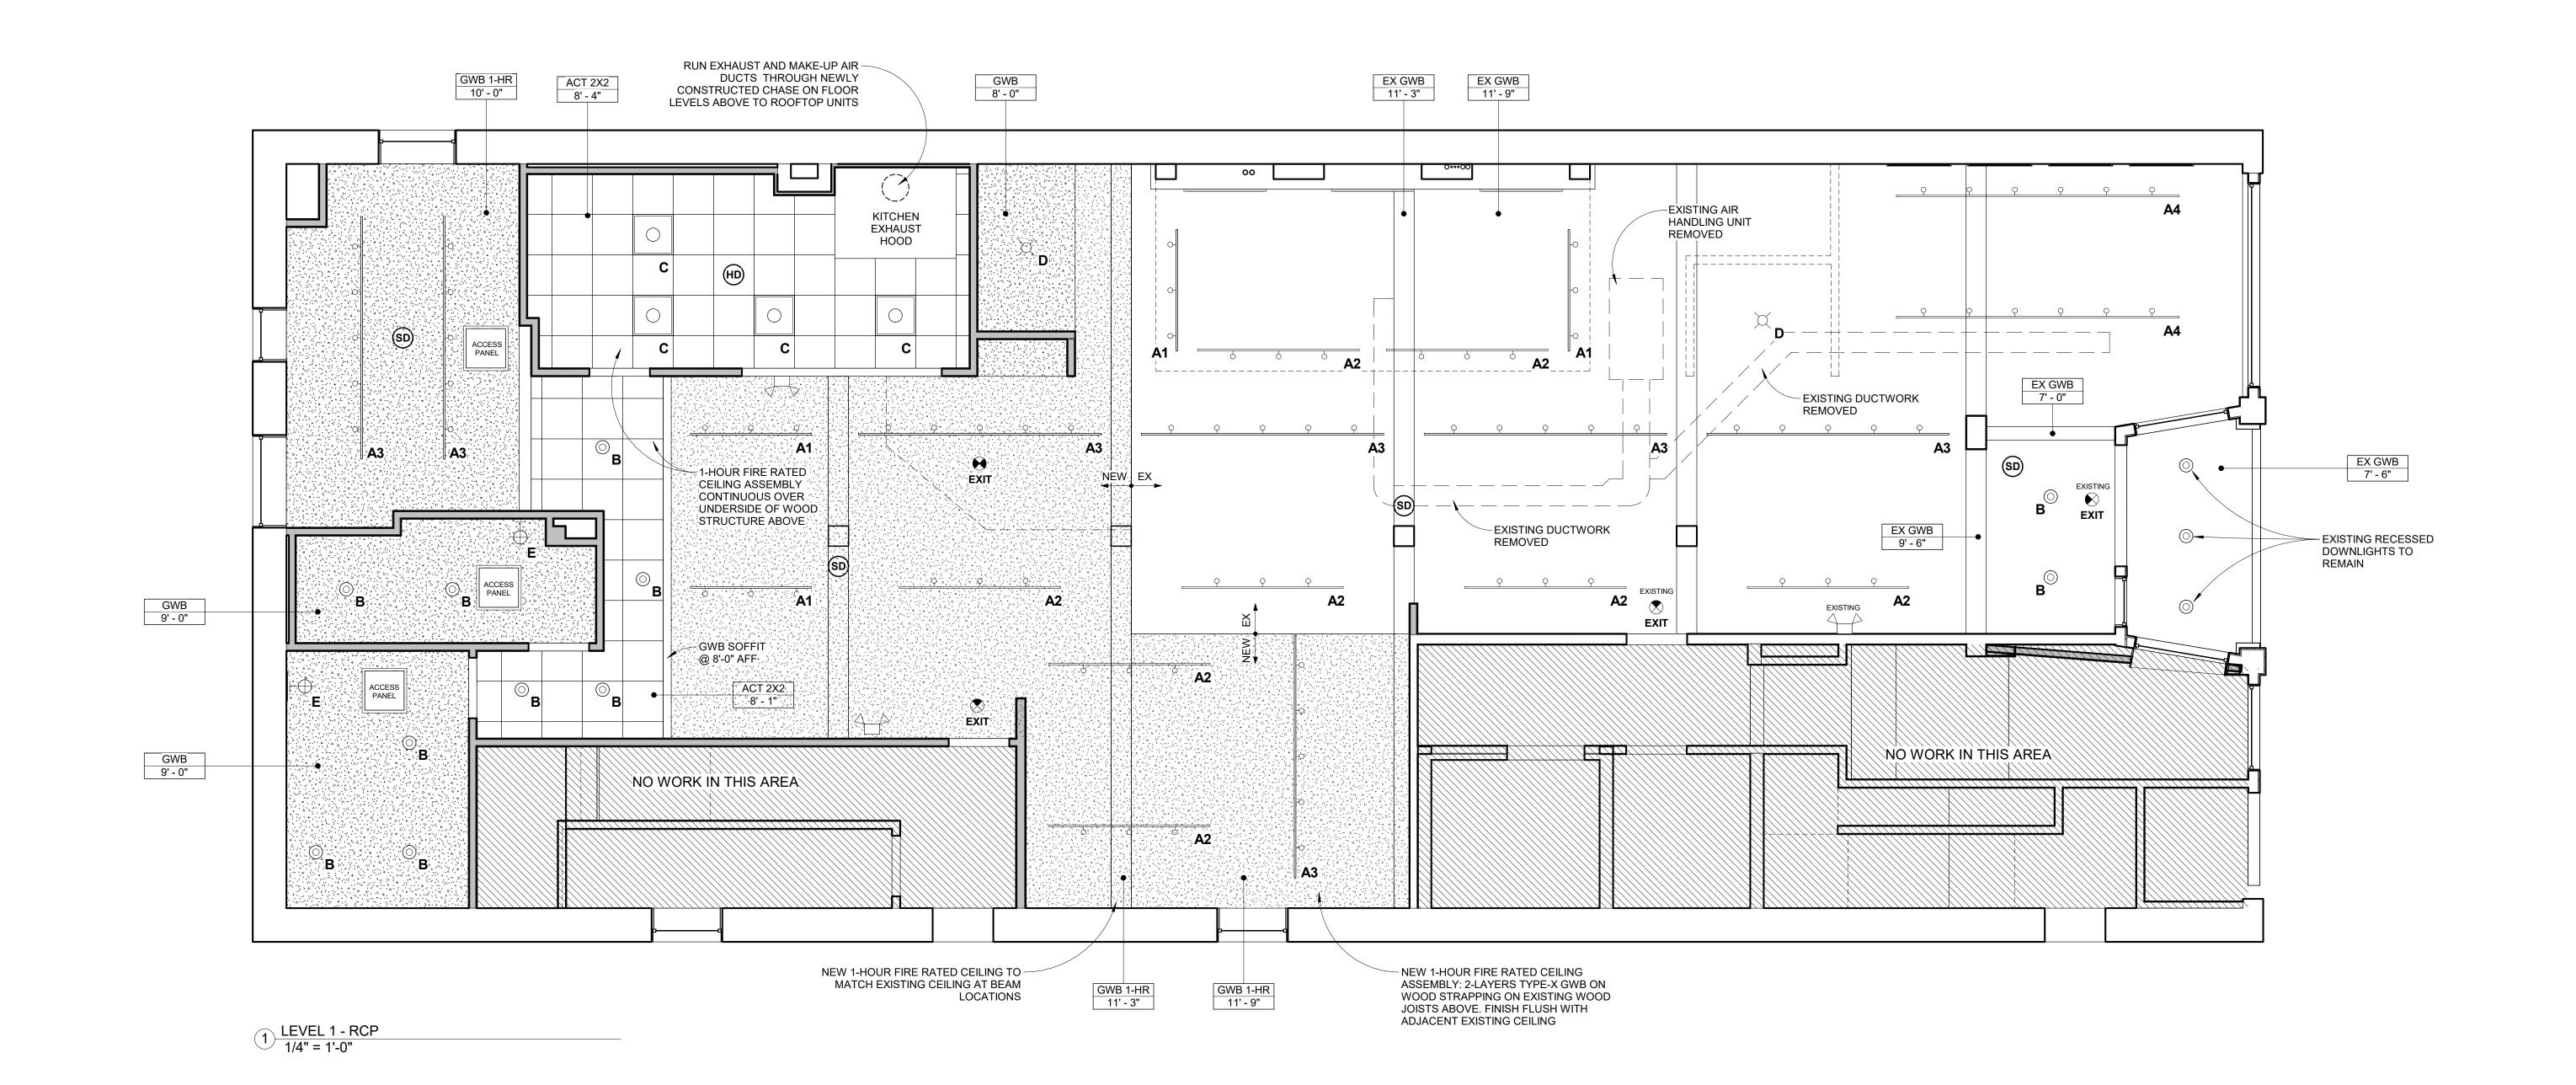

A3 - 12' LONG TRACK LIGHT, 7 HEADS A4 - 14' LONG TRACK LIGHT, 8 HEADS

**B** - RECESSED DOWNLIGHT 6" ROUND (INTERIOR)

C - 24" X 24" LAY-IN LED (ACT GRID CEILING)

**D** - DECORATIVE PENDANT

E - DECORATIVE WALL SCONCE

## **GENERAL CEILING NOTES**

1. EXISTING GWB CEILING INSTALLED ON WOOD STRUCTURE ABOVE TO REMAIN.

2. ALL EXISTING ACT CEILINGS TO BE REMOVED.

3. INSTALL NEW 1-HOUR FIRE RATED CEILING CONTINUOUS THROUGHOUT TENANT SPACE. SEAL ALL PENETRATIONS WITH FIRESTOPPING.

4. MECHANICAL DIFFUSERS NOT SHOWN. GC COORDINATE WITH DESIGN -BUILD MECHANICAL CONTRACTOR

5. SPRINKLER SYSTEM NOT SHOWN. GC COORDINATE WITH SPRINKLER MANUFACTURE FOR NFPA 13 COMPLIANT SPRINKLER SYSTEM

| ELECTRICAL/LIGHTING SYMBOL LEGEND |                                                 |              |                                               |
|-----------------------------------|-------------------------------------------------|--------------|-----------------------------------------------|
|                                   | 4' SURFACE MOUNTED<br>FLUORESCENT LIGHT FIXTURE | <del>-</del> | SURFACE MOUNTED LIGHT FIXTURE                 |
|                                   | UNDER-CABINET LIGHT FIXTURE                     | 0            | RECESSED LIGHT FIXTURE                        |
| X                                 | PENDANT LIGHT FIXTURE                           | $\bigoplus$  | WALL MOUNTED LIGHT<br>FIXTURE                 |
|                                   | WALL MOUNTED STRIP LIGHT                        | #            | EXHAUST FAN/LIGHT                             |
| <u> </u>                          | TRACK LIGHTING                                  |              | HORN/STROBE<br>NOTIFICATION DEVICE            |
| SD                                | SMOKE DETECTOR                                  | Þ( <b>Ø</b>  | STROBE ONLY<br>NOTIFICATION DEVICE            |
| HD                                | HEAT DETECTOR                                   | A            | EMERGENCY LIGHT                               |
| FACP                              | FIRE ALARM CONTROL<br>PANEL                     |              | 2X2 LED TROFFER LIGHT<br>FOR ACT INSTALLATION |