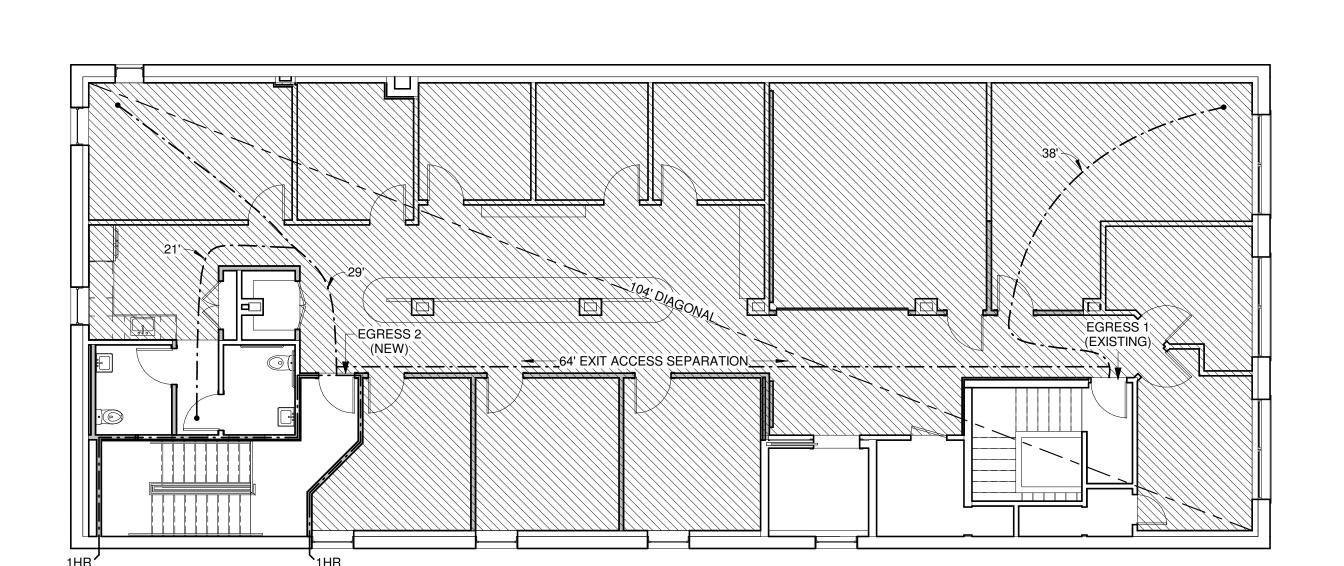

# STREET

CONSULTANTS:

1 LEVEL 4 PLAN - CODE DIAGRAM
1/8" = 1'-0"

# **IBC 2009 CODE REVIEW SUMMARY**

CONSTRUCTION TYPE: III-B

USE & OCCUPANCY CLASSIFICATION (304.1) BUSINESS GROUP B

24 PREBLE STREET - 4TH FLOOR & LOBBY RENOVATIONS

OCCUPANCY LOAD (1016.1) BUSINESS 100 SF/PERSON GROSS ACCESSORY STORAGE 300 SF/PERSON GROSS

EXIT TRAVEL DISTANCE (1016.1) 300' WITH SPRINKLER SYSTEM

NUMBER OF EXITS (1021.1) OCCUPANT LOAD 1-500 PER STORY; 2 INDEPENDENT EXITS

TOTAL = 29 PEOPLE

OCCUPANT LOAD FACTORS (7.3.1.2)

BUSINESS 100 SF/PERSON

NUMBEROF MEANS OF EGRESS (7.4)

COMMON PATH OF TRAVEL (39.2.5.3.3) SINGLE TENENAT SPACE WITH OCCUPANT LOAD NOT TO EXCEED 30 PEOPLE: NO COMMON PATH OF TRAVEL LIMIT

TRAVEL DISTANCE (39.2.6.3) 300' WITH SPRINKLER SYSTEM

EGRESS DOOR CAPACITY FACTOR

|   | SYMBOL LEGEND                |                                                   |  |
|---|------------------------------|---------------------------------------------------|--|
|   | 1 SIM<br>A101                | - DETAIL NUMBER BUILDING SECTION - DRAWING NUMBER |  |
|   | 1 SIM<br>A101                | - DETAIL NUMBER<br>CALL OUT<br>- DRAWING NUMBER   |  |
|   | Ę                            | CENTERLINE                                        |  |
|   | 101                          | DOOR TAG                                          |  |
|   | <b>•</b>                     | ELEVATION INDICATOR                               |  |
|   | Ref<br>1<br>A101<br>1<br>Ref | ELEVATION TAG                                     |  |
|   | <u></u>                      | ELEVATION TAG                                     |  |
|   |                              | NORTH ARROW                                       |  |
|   | <u></u>                      | REVISION                                          |  |
|   | Room name                    | ROOM TAG WITH NUMBER                              |  |
|   | 0                            | STRUCTURAL GRID BUBBLE                            |  |
|   | <del>(</del> 1i)             | WALL TAG                                          |  |
| Г |                              |                                                   |  |