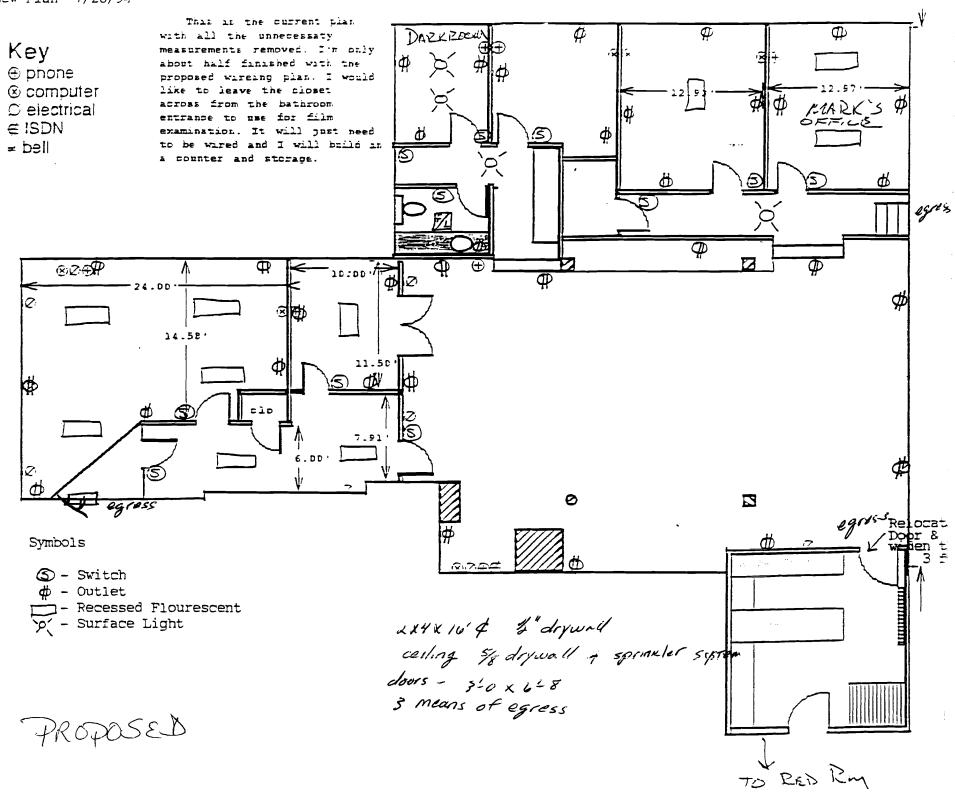

## CITY OF PORTLAND

August 10, 1994

Mr. Jeffrey A. DeCareau P.O. Box 1475 Kennebunk, Maine 04046

RE: 30A Preble St. Portland, Maine

Dear Sir,

Your application to make interior renovations has been reviewed a permit is herewith issued subject to the following requirements: This permit doesn't preclude the applicant from meeting applicable State and Federal laws.

No Certificate of Occupancy can be issued until all requirements of this letter are met.

- 1. Portable Fire extinguishers shall be produced in accordance with NFPA #10.
- 2. The fire alarm system shall be extended to the new office space.
- 3. The sprinkler system shall be maintained to NFPA #13 standards.
- 4. All exit signs, lights, and means of egress lighting shall be done in accordance with Chapter 10, section & subsections 1023. & 1024. of the City's building code (The BOCA National Bldg. Code/1993.)