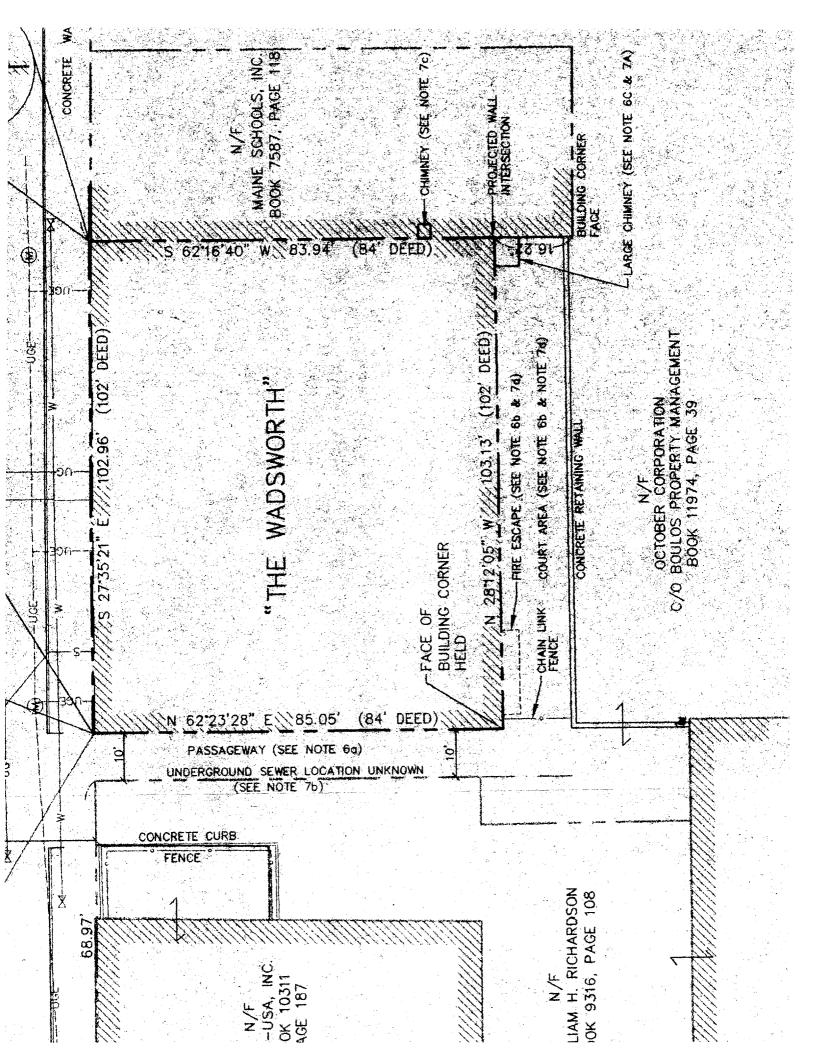

| 112<br>3 1   |              | ALONG                      |
| 🤏 😽                                | UTILITY POLE                                  | <del>*</del> |              | A RIGH                     |
|                                    | HYDRANT<br>CATCH BASIN                        |              |              | TO MA<br>ATTAC             |
| <b>©</b> ( <b>0</b> )              | MANHOLE                                       |              | c)           | RIGHT                      |
|                                    | CULVERT<br>CHAIN LINK FENCE<br>STOCKADE FENCE |              |              | OR SU<br>OF "TI            |
|                                    | SALANDE LEINES                                |              |              | 1. 1. 1. 1. 1.             |