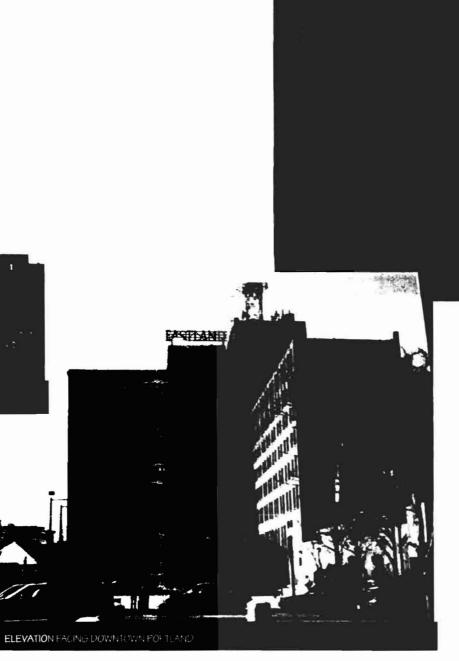

**ELEVATION FACING HIGHWAY** 

|                  |                | _           |       |               |        |              |       |        |          |       |            |       |                                                   |                    |             |                   |             |                |             |          |
|------------------|----------------|-------------|-------|---------------|--------|--------------|-------|--------|----------|-------|------------|-------|---------------------------------------------------|--------------------|-------------|-------------------|-------------|----------------|-------------|----------|
| Type:            | Mat:           | Ret.Size:   |       | Box Depth:    |        | Estimating   |       |        | Client   | F     | STIAN      | ש חו  | ARK HOTEL                                         | Location:          | PORTL       | AND, ME           |             | AD             | T /         | /        |
| Face Mat:        | Thickness      |             | Сору  |               |        | Field Survey |       |        | File Na  |       | 10 I L/ II | 1017  | Design Specifications                             |                    |             |                   | IK          | A D            |             |          |
| Pole Cover Mat:  | •              | Hgt:        |       | Depth         |        | Production   |       |        | 1 110 14 |       | OOF SIGN   |       | Client:                                           |                    | dlord:      |                   |             |                | +           | <b>≺</b> |
| Interior Exterio | or Face-Lit    | Back-Lit    | Dra   | nin Holes: Y  | 4      | Update Eric  |       |        | Progra   | am:   | OREL 8     |       | Drawn By: TIM                                     | Sales Rep:         |             | Date: 5/3/00      | 1           | SI( i          | N:          |          |
| Face Mat:        | Th: Re         | eturns Mat. |       | Depth         | $\neg$ | Update A.B.  |       |        | Scale:   |       | OKLLO      |       | Ref. Std. Dwg. No:                                | BLI                | Part N      |                   |             | 158 Greeley St | , Hudson, N | H 03051  |
| Mylar Size:      | Backs Mat:     | Ne          | on Ro |               | -[     | Sales Rep.   |       |        | Scale.   |       |            |       | Not. Old. Dwg. No.                                |                    | ait iv      | 0.                |             | (603) 882-2638 | -           |          |
|                  |                |             |       |               | _      | Revisions:   | Date: | Revisi | ions: [  | Date: | Revisions: | Date: | © COPYI                                           | RIGHT 2000 THE     |             |                   | diam'r.     | OSÓLA INTE     |             | NIA.     |
| Trans. Location: |                | iring ½ BX  |       | iqtite Racewa |        | 1            |       | 3      |          |       | 5          |       | THIS DESIGN IS THE PROP<br>DUPLICATION RIGHTS ARE | RESERVED BY THE BA | ARLO GROU   | IP. THIS PRINT IS | <b>B</b> -0 | 0-03-179       |             |          |
| Housings Glass   | Pk's Dbl.Backs | Mtg. Nut S  | ert T | hru Back < 0  | lip    | 2            |       | 4      |          |       | 6          |       | DESIGNED FOR YOUR PER<br>ORGANIZATION OR EXHIBI   | TED IN ANY FASHION | OT TO BE US | SED OUTSIDE YOUR  | <b>-</b>    |                | HEET 2      | OF 2     |