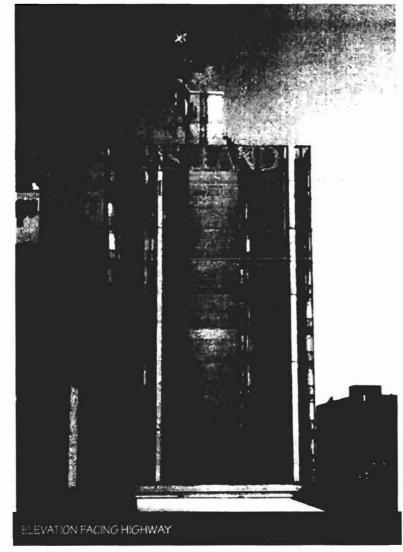

**ELEVATION FACING HIGHWAY** 

|                  |                | _           |       |               |        |              |       |        |          |       |            |       |                                                   |                    |             |                   |             |                |             |          |
|------------------|----------------|-------------|-------|---------------|--------|--------------|-------|--------|----------|-------|------------|-------|---------------------------------------------------|--------------------|-------------|-------------------|-------------|----------------|-------------|----------|
| Type:            | Mat:           | Ret.Size:   |       | Box Depth:    |        | Estimating   |       |        | Client   | F     | STIAN      | ש חו  | ARK HOTEL                                         | Location:          | PORTL       | AND, ME           |             | AD             | T /         | /        |
| Face Mat:        | Thickness      |             | Сору  |               |        | Field Survey |       |        | File Na  |       | 10 I L/ II | 1017  | Design Specifications                             |                    |             |                   | IK          | A D            |             |          |
| Pole Cover Mat:  | •              | Hgt:        |       | Depth         |        | Production   |       |        | 1 110 14 |       | OOF SIGN   |       | Client:                                           |                    | dlord:      |                   |             |                | +           | <b>≺</b> |
| Interior Exterio | or Face-Lit    | Back-Lit    | Dra   | nin Holes: Y  | 4      | Update Eric  |       |        | Progra   | am:   | OREL 8     |       | Drawn By: TIM                                     | Sales Rep:         |             | Date: 5/3/00      | 1           | SI( i          | N:          |          |
| Face Mat:        | Th: Re         | eturns Mat. |       | Depth         | $\neg$ | Update A.B.  |       |        | Scale:   |       | OKLLO      |       | Ref. Std. Dwg. No:                                | BLI                | Part N      |                   |             | 158 Greeley St | , Hudson, N | H 03051  |
| Mylar Size:      | Backs Mat:     | Ne          | on Ro |               | -[     | Sales Rep.   |       |        | Scale.   |       |            |       | Not. Old. Dwg. No.                                |                    | ait iv      | 0.                |             | (603) 882-2638 | -           |          |
|                  |                |             |       |               | _      | Revisions:   | Date: | Revisi | ions: [  | Date: | Revisions: | Date: | © COPYI                                           | RIGHT 2000 THE     |             |                   | diam'r.     | OSÓLA INTE     |             | NIA.     |
| Trans. Location: |                | iring ½ BX  |       | iqtite Racewa |        | 1            |       | 3      |          |       | 5          |       | THIS DESIGN IS THE PROP<br>DUPLICATION RIGHTS ARE | RESERVED BY THE BA | ARLO GROU   | IP. THIS PRINT IS | <b>B</b> -0 | 0-03-179       |             |          |
| Housings Glass   | Pk's Dbl.Backs | Mtg. Nut S  | ert T | hru Back < 0  | lip    | 2            |       | 4      |          |       | 6          |       | DESIGNED FOR YOUR PER<br>ORGANIZATION OR EXHIBI   | TED IN ANY FASHION | OT TO BE US | SED OUTSIDE YOUR  | <b>-</b>    |                | HEET 2      | OF 2     |