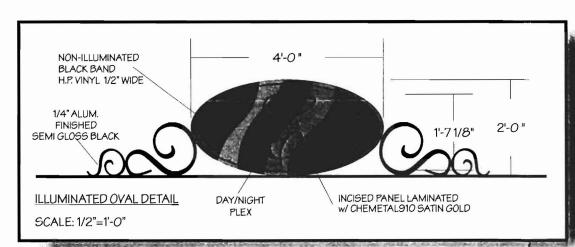

GEMINI IND. POLISHED BRONZE CASTLETTERS. 12", 10"LETTERS

SATIN FINISHED

CHEMETAL #910 SATIN GOLD

SIDE ELEVATION - SCALE: 1/4"=1'-0"

.125 ALUM. WITH LAMINATED 1ST SURF. #910 SATIN GOLD ALUM. FACE AND BACKED WITH 3/16" CLEAR PLEX THAT WILL HAVE 1ST SURF. 7725-314 DUSTED CRYSTAL EXTERIOR GRADE MARQUEE FIXTURES G25 LAMPS DUSTED CRYSTAL VINYL APPLIED TO CLEAR PLEX PANELS MARQUEE LIGHTING DETAIL - SCALE: 1'=1'-0"