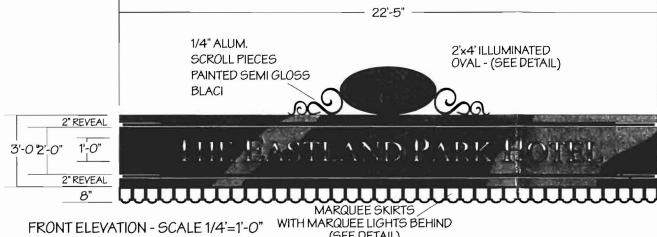

GEMINI IND. POLISHED BRONZE CASTLETTERS. 12", 10"LETTERS

SATIN FINISHED

CHEMETAL #910 SATIN GOLD

SIDE ELEVATION - SCALE: 1/4"=1'-0"

.125 ALUM. WITH LAMINATED 1ST SURF. #910 SATIN GOLD ALUM. FACE AND BACKED WITH 3/16" CLEAR PLEX THAT WILL HAVE 1ST SURF. 7725-314 DUSTED CRYSTAL EXTERIOR GRADE MARQUEE FIXTURES G25 LAMPS DUSTED CRYSTAL VINYL APPLIED TO CLEAR PLEX PANELS MARQUEE LIGHTING DETAIL - SCALE: 1'=1'-0"

EXISTING JUNCTION BOX CONTAINS (2) 120V/20A CIR (63) MARQUEE LIGHTS REQ'D. @25 WATTS EACH = 1575 WATTS =13.1 AMPS USE (1) CIR TO POWER MARQUEE LAMPS USE (1) CIR TO POWER OVAL CABINET AND UNDERCANOPY RECESSED LIGHTING. BUILDING LINE EXISTING CHAIN SUPPORTS BACK TO BUILDING 2" ANGLE IRON MOUNTING - CLIPS ON BACK OF CABINETS TO SET ON TOP OF SUPPORT 12" x 5" I-BEAMS EXISTING STRUCTURE. 12" x 3" C-CHANNEL 12" x 3" C-CHANNEL EXISTING EXISTING SPACE MARQUEE LIGHTS EVENLY BEHIND DECORATIVE SKIRT. 00000 CANOPY SURROUND CABINETS **OVAL CABINET** 20'-9"