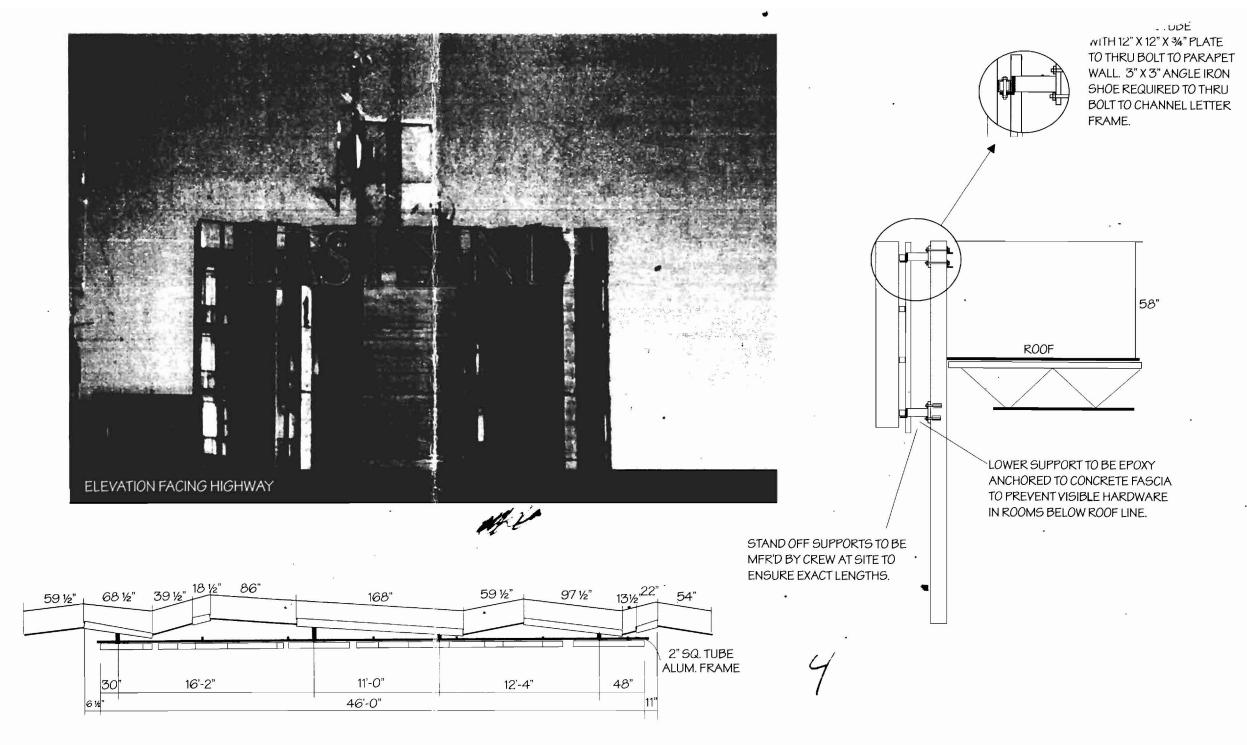

**ELEVATION FACING HIGHWAY** 

|                  |                | _           |       |               |        |              |       |        |          |       |            |       |                                                   |                    |             |                   |             |                |             |          |
|------------------|----------------|-------------|-------|---------------|--------|--------------|-------|--------|----------|-------|------------|-------|---------------------------------------------------|--------------------|-------------|-------------------|-------------|----------------|-------------|----------|
| Type:            | Mat:           | Ret.Size:   |       | Box Depth:    |        | Estimating   |       |        | Client   | F     | STIAN      | ש חו  | ARK HOTEL                                         | Location:          | PORTL       | AND, ME           |             | AD             | T /         | /        |
| Face Mat:        | Thickness      |             | Сору  |               |        | Field Survey |       |        | File Na  |       | 10 I L/ II | 1017  | Design Specifications                             |                    |             |                   | IK          | A D            |             |          |
| Pole Cover Mat:  | •              | Hgt:        |       | Depth         |        | Production   |       |        | 1 110 14 |       | OOF SIGN   |       | Client:                                           |                    | dlord:      |                   |             |                | +           | <b>≺</b> |
| Interior Exterio | or Face-Lit    | Back-Lit    | Dra   | nin Holes: Y  | 4      | Update Eric  |       |        | Progra   | am:   | OREL 8     |       | Drawn By: TIM                                     | Sales Rep:         |             | Date: 5/3/00      | 1           | SI( i          | N:          |          |
| Face Mat:        | Th: Re         | eturns Mat. |       | Depth         | $\neg$ | Update A.B.  |       |        | Scale:   |       | OKLLO      |       | Ref. Std. Dwg. No:                                | BLI                | Part N      |                   |             | 158 Greeley St | , Hudson, N | H 03051  |
| Mylar Size:      | Backs Mat:     | Ne          | on Ro |               | -[     | Sales Rep.   |       |        | Scale.   |       |            |       | Not. Old. Dwg. No.                                |                    | ait iv      | 0.                |             | (603) 882-2638 | -           |          |
|                  |                |             |       |               | _      | Revisions:   | Date: | Revisi | ions: [  | Date: | Revisions: | Date: | © COPYI                                           | RIGHT 2000 THE     |             |                   | diam'r.     | OSÓLA INTE     |             | NIA.     |
| Trans. Location: |                | iring ½ BX  |       | iqtite Racewa |        | 1            |       | 3      |          |       | 5          |       | THIS DESIGN IS THE PROP<br>DUPLICATION RIGHTS ARE | RESERVED BY THE BA | ARLO GROU   | IP. THIS PRINT IS | <b>B</b> -0 | 0-03-179       |             |          |
| Housings Glass   | Pk's Dbl.Backs | Mtg. Nut S  | ert T | hru Back < 0  | lip    | 2            |       | 4      |          |       | 6          |       | DESIGNED FOR YOUR PER<br>ORGANIZATION OR EXHIBI   | TED IN ANY FASHION | OT TO BE US | SED OUTSIDE YOUR  | <b>-</b>    |                | HEET 2      | OF 2     |

# SCOPE OF WORK pg 1

FAB & INSTALL (1)
SETS CHANNEL LETTERS ON
BUILDING WALL

LETTERS AND FRAMEWORK BYBARLOMEX

SUPPORTS BY BARLO HUDSON

#### GENERAL INFO.

| Qty: 1SET | Sq. Ft: 368  |
|-----------|--------------|
| S/F D/F   | ILL. Non-ILL |
| Ckts: 3   | Volt: 120V   |
| Amp: 20A  | UL:          |

# **EXISTING ELECT.**

| Ckts: | NONE | Volt: |  |
|-------|------|-------|--|
| Amp:  |      | None: |  |

ELECTRICAL TO BE COORDINATED BY JEFF ZACHESKY

46'-0"

CHANNEL LETTER LAYOUT - WALL MOUNT - SCALE: 1/4"=1'-O"