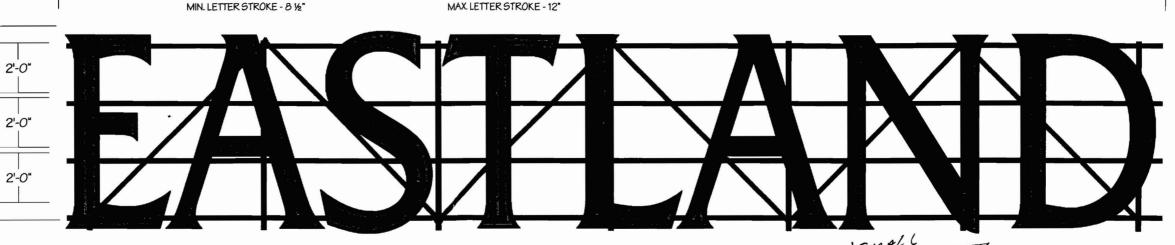

## **LETTERS**

Returns: PMS 200 RED INSIDE & OUT

Face: CLEAR LEXAN

Trim: PMS 200 RED.

Neon: RUBY RED

ALL STRUCTURE TO BE FINISHED

SEMI GLOSSBLACK

ALL COLORS ARE FOR REPRESENTATION ONLY. SEE ACTUAL SAMPLES FOR COLOR MATCH. ALL FINISHES TO BE SEMI-GLOSS UNLESS OTHERWISE NOTED

#### GENERAL INFO.

| Qty: 1SET | Sq. Ft: 368  |
|-----------|--------------|
| S/F D/F   | ILL. Non-ILL |
| Ckts: 3   | Volt: 120V   |
| Amp: 20A  | UL:          |