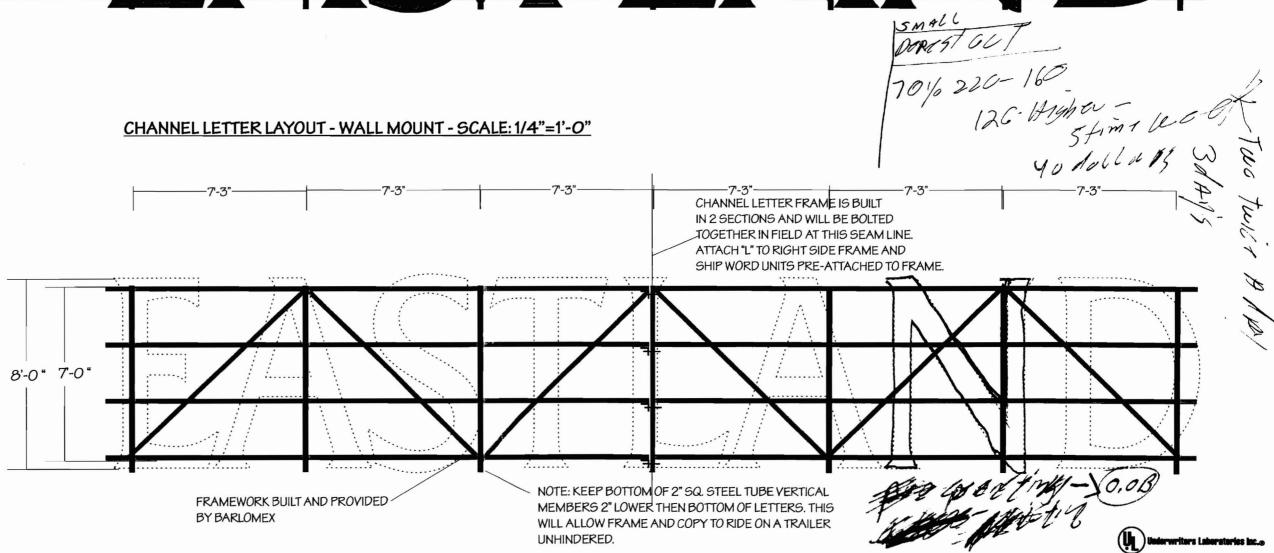

# SCOPE OF WORK pg 1

FAB & INSTALL (1)
SETS CHANNEL LETTERS ON
BUILDING WALL

LETTERS AND FRAMEWORK BYBARLOMEX

SUPPORTS BY BARLO HUDSON

# **EXISTING ELECT.**

| Ckts: | NONE | Volt: |  |
|-------|------|-------|--|
| Amp:  |      | None: |  |

ELECTRICAL TO BE COORDINATED BY JEFF ZACHESKY

46'-0"

CHANNEL LETTER LAYOUT - WALL MOUNT - SCALE: 1/4"=1'-O"