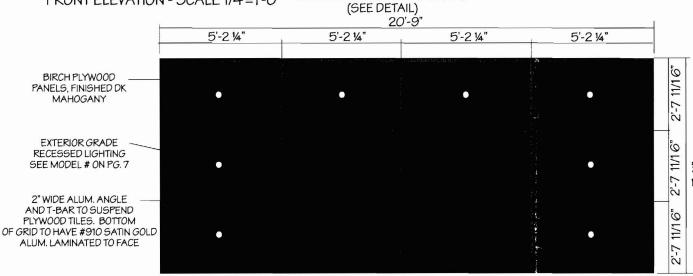

#### GENERAL INFO.

| Qty: 1SET | Sq. Ft: 368  |
|-----------|--------------|
| S/F D/F   | ILL. Non-ILL |
| Ckts: 3   | Volt: 120V   |
| Amp: 20A  | UL:          |