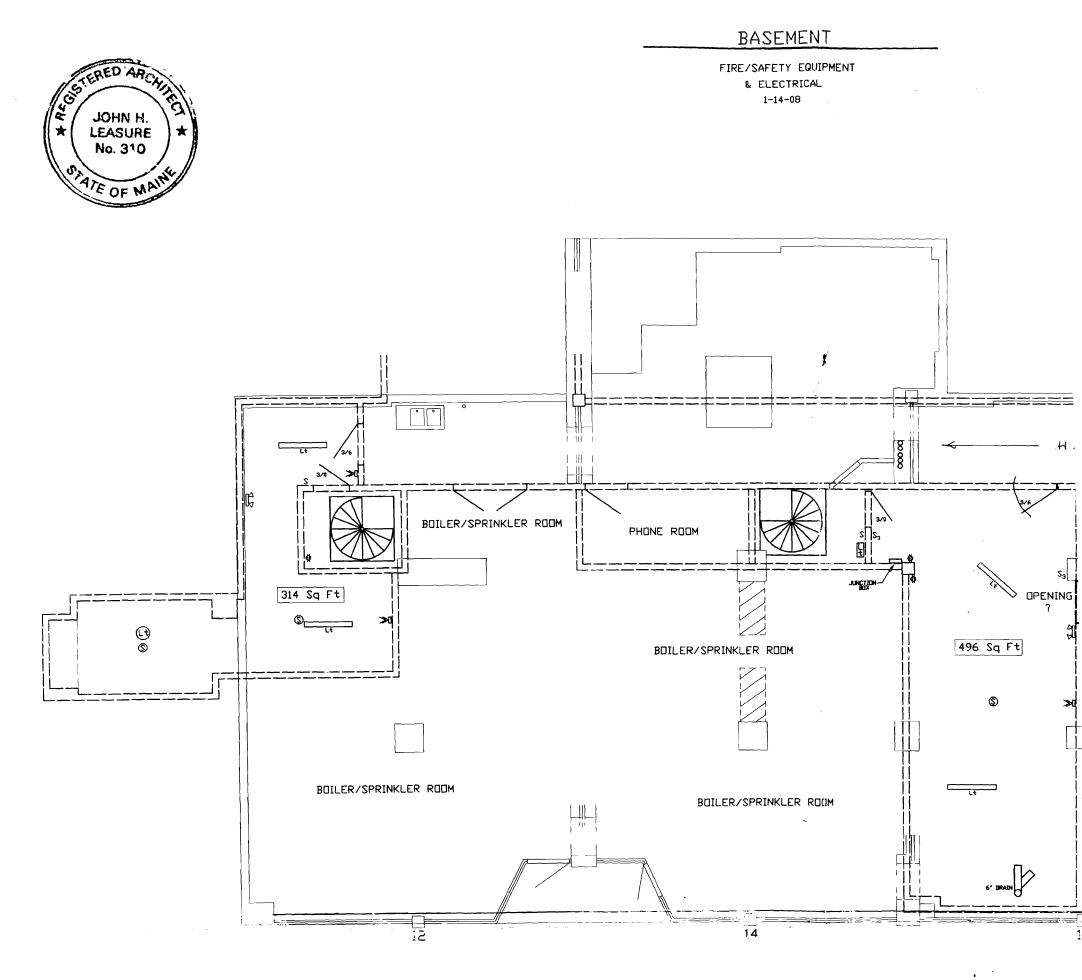

ue in Portland, Maine. The drawings included the structural modifications recommended by our office. Our analysis utilized the structural loading stipulated by the 2003 IBC International Building Code adopted by the City of Portland, Maine. In addition, our analysis considered the latest edition of the NDS National Design Specification for Wood Construction published by the National Forest Products Association and the latest edition of the Manual of Steel Construction published by the AISC American Institute of Steel Construction. The proposed structural loading, and is in general compliance with our structural design concept.

APR - 4 2008

If you have any questions, please do not hesitate to call.

Sincerely,

L&L/Structural Engineering Services, Inc. Joseph H. Leasure, P.E. cc: File