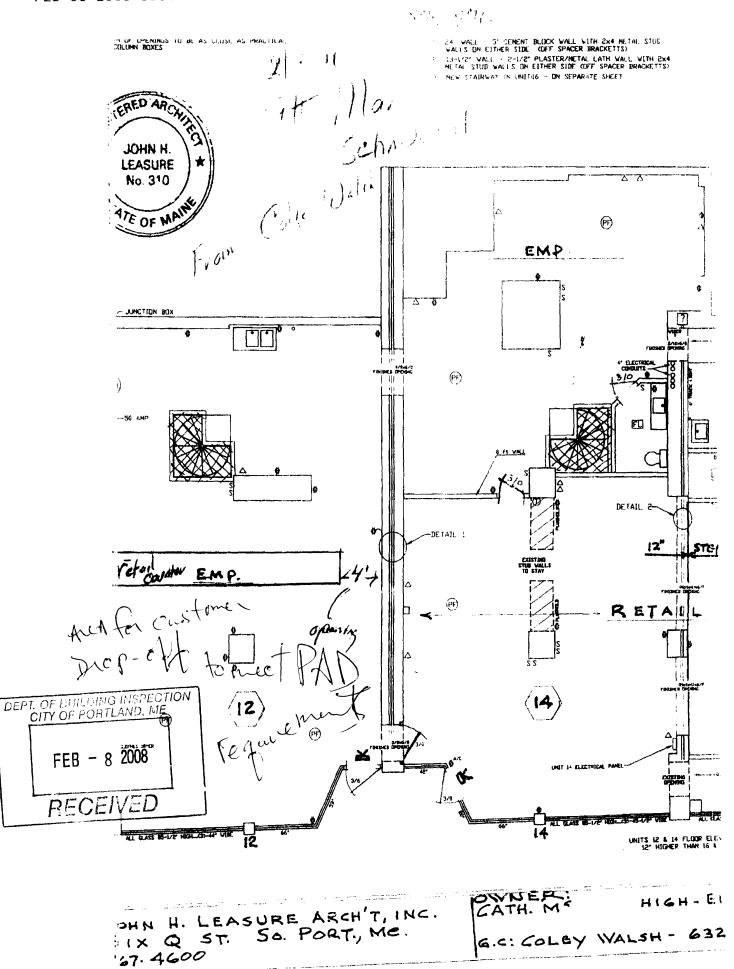

hool

We not a strain and the many watches of vision.



February 7, 2008

City of Portland, Maine Department of Building Inspections

RE: Permit Application for Good Cause Thrift Shop Address of Construction: 12/18 Forest Ave, Portland, ME

To Whom It May Concern:

This letter is to confirm that Unit 12 of above-mentioned property will be a Pad Zone area. There will be a twenty foot counter constructed in this unit for customer donation drop-offs.

It is my responsibility to oversee the operation of the Good Cause Thrift Shop therefore, should you have any questions or concerns regarding this information please do not hesitate to contact me at 207-797-3802, ext. 2018 or <u>ebrown@mcauleyhs.org</u>.

Kind regards,

. .

een Brown

Eileen Veroneau Brown, CMHS '83 Director of Advancement







2/5/08

date :





PHONE: (207) 883-8243



#### L & L STRUCTURAL ENGINEERING SERVICES, INC. Six Q Street South Portland, ME 04106 Phone: (207) 767-4830 Fax: (207) 799-5432

April 4, 2008

Eileen Brown McCauley High School 631 Stevens Avenue Portland, Maine 04103

Subject: Good Cause Thrift Shop located at 12, 14, 16, 18 Forest Avenue, Portland, Maine

Dear Ms. Brown,

As per your request we have reviewed the structural framing on the drawings A1 through A4 prepared by John H. Leasure, Architect which included modifications prepared by John Quinn dated March 29, 2008 (Revised April 4, 2008) for the renovations to the proposed Good Cause Thrift Shop building located at 12, 14, 16, 18 Forest Avenue in Portland, Maine. The drawings included the structural modifications recommended by our