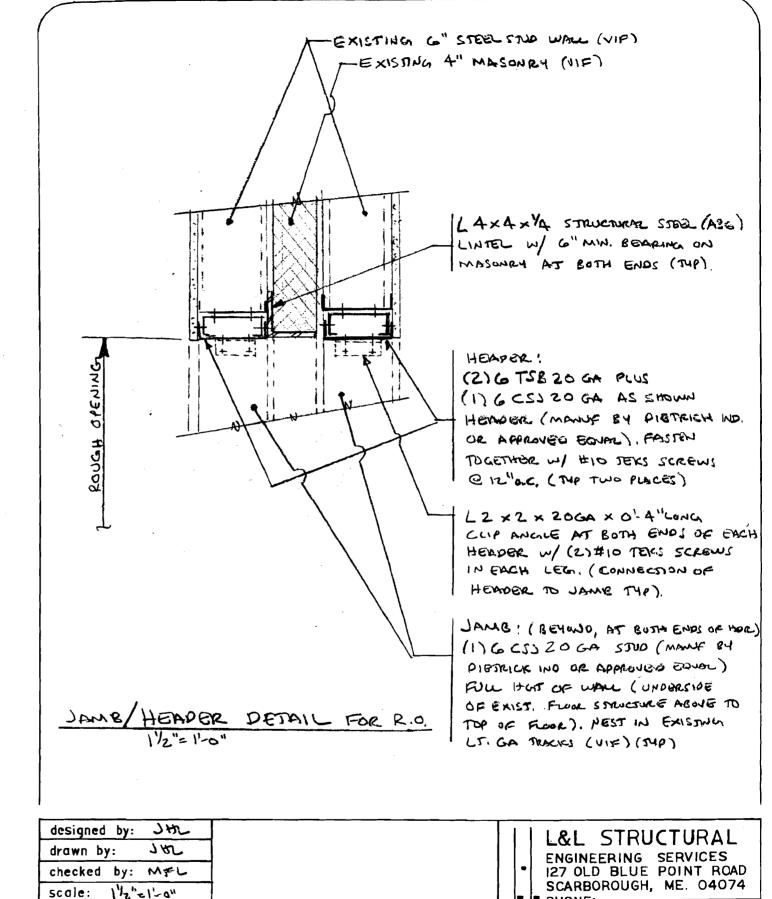

and the many watches of vision.



February 7, 2008

City of Portland, Maine Department of Building Inspections

RE: Permit Application for Good Cause Thrift Shop Address of Construction: 12/18 Forest Ave, Portland, ME

To Whom It May Concern:

This letter is to confirm that Unit 12 of above-mentioned property will be a Pad Zone area. There will be a twenty foot counter constructed in this unit for customer donation drop-offs.

It is my responsibility to oversee the operation of the Good Cause Thrift Shop therefore, should you have any questions or concerns regarding this information please do not hesitate to contact me at 207-797-3802, ext. 2018 or <u>ebrown@mcauleyhs.org</u>.

Kind regards,

. .

een Brown

Eileen Veroneau Brown, CMHS '83 Director of Advancement







2/5/08

date :





PHONE: (207) 883-8243



#### L & L STRUCTURAL ENGINEERING SERVICES, INC. Six Q Street South Portland, ME 04106 Phone: (207) 767-4830 Fax: (207) 799-5432

April 4, 2008

Eileen Brown McCauley High School 631 Stevens Avenue Portland, Maine 04103

Subject: Good Cause Thrift Shop located at 12, 14, 16, 18 Forest Avenue, Portland, Maine

Dear Ms. Brown,

As per your request we have reviewed the structural framing on the drawings A1 through A4 prepared by John H. Leasure, Architect which included modifications prepared by John Quinn dated March 29, 2008 (Revised April 4, 2008) for the renovations to the proposed Good Cause Thrift Shop building located at 12, 14, 16, 18 Forest Avenue in Portland, Maine. The drawings included the structural modifications recommended by our office. Our analysis