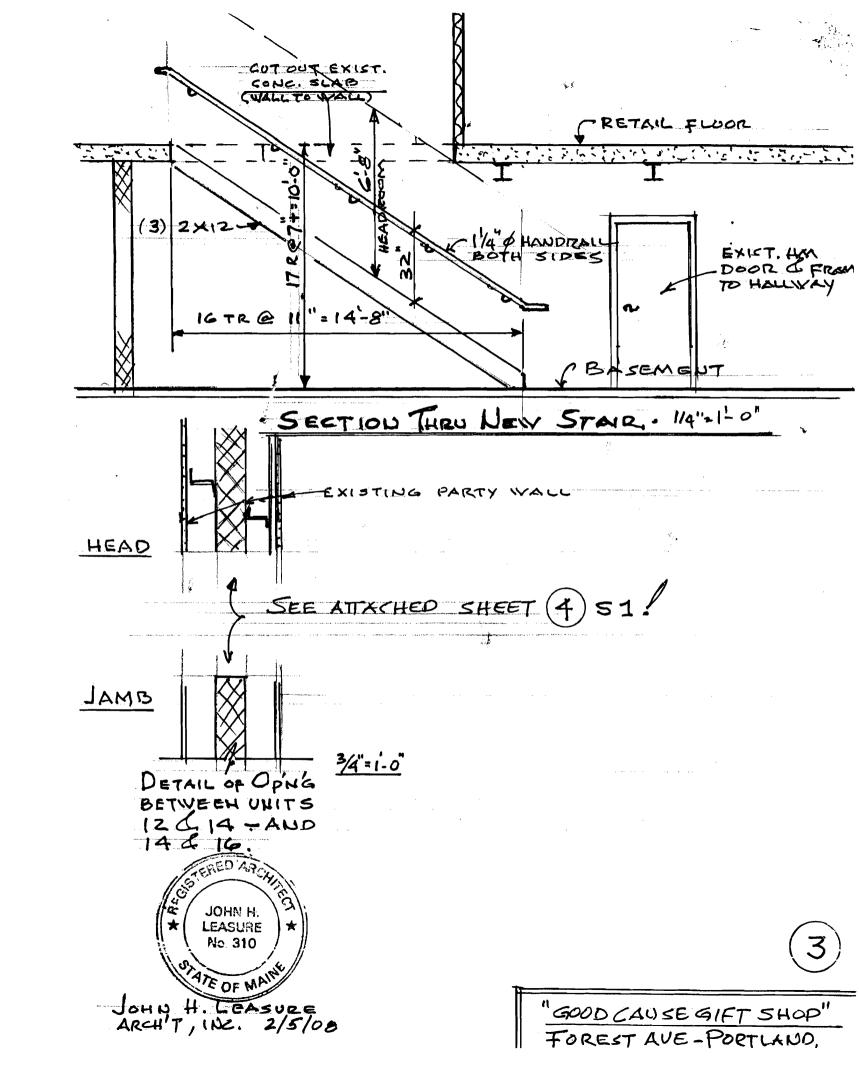

ol

We not a strain and the many watches of vision.



February 7, 2008

City of Portland, Maine Department of Building Inspections

RE: Permit Application for Good Cause Thrift Shop Address of Construction: 12/18 Forest Ave, Portland, ME

To Whom It May Concern:

This letter is to confirm that Unit 12 of above-mentioned property will be a Pad Zone area. There will be a twenty foot counter constructed in this unit for customer donation drop-offs.

It is my responsibility to oversee the operation of the Good Cause Thrift Shop therefore, should you have any questions or concerns regarding this information please do not hesitate to contact me at 207-797-3802, ext. 2018 or <u>ebrown@mcauleyhs.org</u>.

Kind regards,

. .

een Brown

Eileen Veroneau Brown, CMHS '83 Director of Advancement







2/5/08

date :





PHONE: (207) 883-8243



#### L & L STRUCTURAL ENGINEERING SERVICES, INC. Six Q Street South Portland, ME 04106 Phone: (207) 767-4830 Fax: (207) 799-5432

April 4, 2008

Eileen Brown McCauley High School 631 Stevens Avenue Portland, Maine 04103

Subject: Good Cause Thrift Shop located at 12, 14, 16, 18 Forest Avenue, Portland, Maine

Dear Ms. Brown,

As per your request we have reviewed the structural framing on the drawings A1 through A4 prepared by John H. Leasure, Architect which included modifications prepared by John Quinn dated March 29, 2008 (Revised April 4, 2008) for the renovations to the proposed Good Cause Thrift Shop building located at 12, 14, 16, 18 Forest Avenue in Portland, Maine. The drawings included the structural modifications recommended by our o