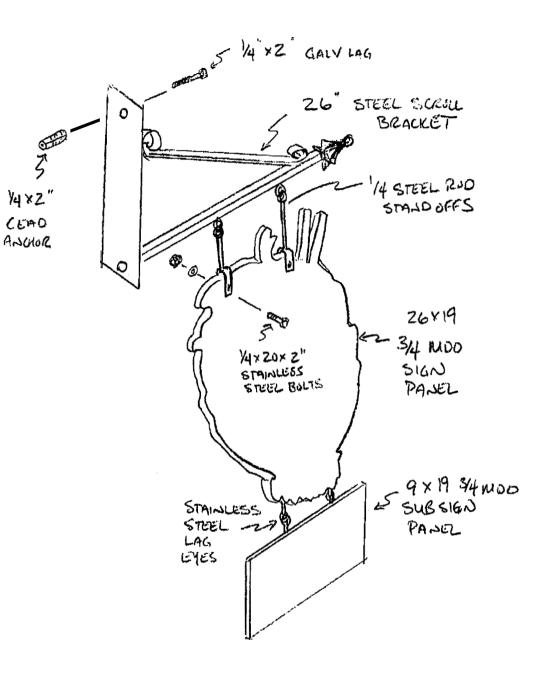

| 9 gress                                                                                                                                                                                                                                                                                                                                                                                                                                                                                                                                                                                                                           |        |                                                                                      |                                    |                                                                                                                                                                           |
|-----------------------------------------------------------------------------------------------------------------------------------------------------------------------------------------------------------------------------------------------------------------------------------------------------------------------------------------------------------------------------------------------------------------------------------------------------------------------------------------------------------------------------------------------------------------------------------------------------------------------------------|--------|--------------------------------------------------------------------------------------|------------------------------------|---------------------------------------------------------------------------------------------------------------------------------------------------------------------------|
| Total Square Footage of Proposed Str<br>ころし らぇ f †                                                                                                                                                                                                                                                                                                                                                                                                                                                                                                                                                                                | ucture | /<br>Square Footage of Lo                                                            | ot                                 |                                                                                                                                                                           |
| Tax Assessor's Chart, Block & Lot<br>Chart# 03구 Block#                                                                                                                                                                                                                                                                                                                                                                                                                                                                                                                                                                            | Owner  | n <u>st.</u> Assoc.                                                                  |                                    | Telephone:                                                                                                                                                                |
| Lessee/Buyer's Name (If Applicable)                                                                                                                                                                                                                                                                                                                                                                                                                                                                                                                                                                                               | Freepi | ne, address &<br>a Zhong $st. pl Zi st. pl Zi st. pl Zist. pl Zi st. pl Zist. pl Zi$ | per<br>for F<br>Fee:<br>Awn<br>Wor | al s.f. of signage x \$2.00<br>s.f. plus \$30.00/\$65.00<br><b>I.D. signage = Tota</b><br>: <u>\$ 30 Sc F+</u><br>hing Fee = Cost Of<br>:k \$<br>Il Fee: \$ <u>725</u> 00 |
| Rectaurent                                                                                                                                                                                                                                                                                                                                                                                                                                                                                                                                                                                                                        |        |                                                                                      |                                    | [                                                                                                                                                                         |
| If the location is currently vacant, what was prior use:<br>Approximately how long has it been vacant:<br>Proposed use: <u>Restaurant</u><br>Project description: <u>Replace existing sign up new none</u> , <u>attached andle</u><br><u>Sign perpendicular to building façade</u> .                                                                                                                                                                                                                                                                                                                                              |        |                                                                                      |                                    |                                                                                                                                                                           |
| Contractor's name, <b>W</b> is & telephone: The Signery<br>Nhom should we contact when the permit is ready: <u>Jennifer Sporzynski</u> 775-1984<br>valing address: <b>Z</b><br>Song Qi Zhong<br>Start Start Start<br>Ye will contact you by phone when the permit is ready. You must come in and pick up the permit and<br>eview the requirements before starting any work, with a Plan Reviewer. A STOP WORK ORDER will be issued<br>and a \$100.00 fee if any work starts before the permit is picked up. PHONE: $775 - 1984$<br>If THE REQURED INFORMATION IS NOT INCLUDED IN THE SUBMISSIONS THE PERMIT WILL BE AUTOMATICALLY |        |                                                                                      |                                    |                                                                                                                                                                           |