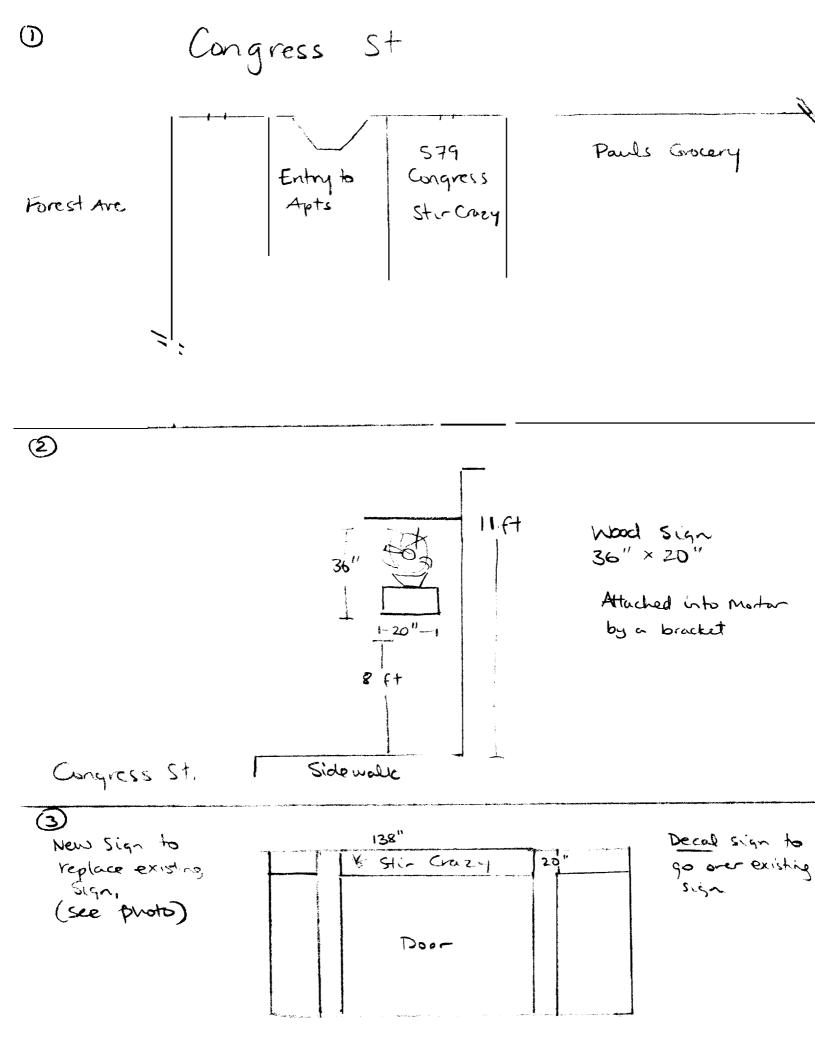

| 9 gress                                                                                                                                                                                                                                                                                                                                                                                                                                                                                                                                                                                                                           |        |                                                                                      |                                    |                                                                                                                                                                           |
|-----------------------------------------------------------------------------------------------------------------------------------------------------------------------------------------------------------------------------------------------------------------------------------------------------------------------------------------------------------------------------------------------------------------------------------------------------------------------------------------------------------------------------------------------------------------------------------------------------------------------------------|--------|--------------------------------------------------------------------------------------|------------------------------------|---------------------------------------------------------------------------------------------------------------------------------------------------------------------------|
| Total Square Footage of Proposed Str<br>ころし らぇ f †                                                                                                                                                                                                                                                                                                                                                                                                                                                                                                                                                                                | ucture | /<br>Square Footage of Lo                                                            | ot                                 |                                                                                                                                                                           |
| Tax Assessor's Chart, Block & Lot<br>Chart# 03구 Block#                                                                                                                                                                                                                                                                                                                                                                                                                                                                                                                                                                            | Owner  | n <u>st.</u> Assoc.                                                                  |                                    | Telephone:                                                                                                                                                                |
| Lessee/Buyer's Name (If Applicable)                                                                                                                                                                                                                                                                                                                                                                                                                                                                                                                                                                                               | Freepi | ne, address &<br>a Zhong $st. pl Zi st. pl Zi st. pl Zist. pl Zi st. pl Zist. pl Zi$ | per<br>for F<br>Fee:<br>Awn<br>Wor | al s.f. of signage x \$2.00<br>s.f. plus \$30.00/\$65.00<br><b>I.D. signage = Tota</b><br>: <u>\$ 30 Sc F+</u><br>hing Fee = Cost Of<br>:k \$<br>Il Fee: \$ <u>725</u> 00 |
| Rectaurent                                                                                                                                                                                                                                                                                                                                                                                                                                                                                                                                                                                                                        |        |                                                                                      |                                    | [                                                                                                                                                                         |
| If the location is currently vacant, what was prior use:<br>Approximately how long has it been vacant:<br>Proposed use: <u>Restaurant</u><br>Project description: <u>Replace existing sign up new none</u> , <u>attached andle</u><br><u>Sign perpendicular to building façade</u> .                                                                                                                                                                                                                                                                                                                                              |        |                                                                                      |                                    |                                                                                                                                                                           |
| Contractor's name, <b>W</b> is & telephone: The Signery<br>Nhom should we contact when the permit is ready: <u>Jennifer Sporzynski</u> 775-1984<br>valing address: <b>Z</b><br>Song Qi Zhong<br>Start Start Start<br>Ye will contact you by phone when the permit is ready. You must come in and pick up the permit and<br>eview the requirements before starting any work, with a Plan Reviewer. A STOP WORK ORDER will be issued<br>and a \$100.00 fee if any work starts before the permit is picked up. PHONE: $775 - 1984$<br>If THE REQURED INFORMATION IS NOT INCLUDED IN THE SUBMISSIONS THE PERMIT WILL BE AUTOMATICALLY |        |                                                                                      |                                    |                                                                                                                                                                           |