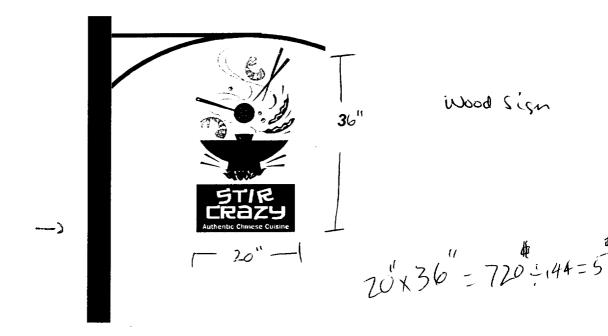

| 9 gress                                                                                                                                                                                                                                                                                                                                                                                                                                                                                                                                                                                                                           |        |                                                                                      |                                    |                                                                                                                                                                           |
|-----------------------------------------------------------------------------------------------------------------------------------------------------------------------------------------------------------------------------------------------------------------------------------------------------------------------------------------------------------------------------------------------------------------------------------------------------------------------------------------------------------------------------------------------------------------------------------------------------------------------------------|--------|--------------------------------------------------------------------------------------|------------------------------------|---------------------------------------------------------------------------------------------------------------------------------------------------------------------------|
| Total Square Footage of Proposed Str<br>ころし らぇ f †                                                                                                                                                                                                                                                                                                                                                                                                                                                                                                                                                                                | ucture | /<br>Square Footage of Lo                                                            | ot                                 |                                                                                                                                                                           |
| Tax Assessor's Chart, Block & Lot<br>Chart# 03구 Block#                                                                                                                                                                                                                                                                                                                                                                                                                                                                                                                                                                            | Owner  | n <u>st.</u> Assoc.                                                                  |                                    | Telephone:                                                                                                                                                                |
| Lessee/Buyer's Name (If Applicable)                                                                                                                                                                                                                                                                                                                                                                                                                                                                                                                                                                                               | Freepi | ne, address &<br>a Zhong $st. pl Zi st. pl Zi st. pl Zist. pl Zi st. pl Zist. pl Zi$ | per<br>for F<br>Fee:<br>Awn<br>Wor | al s.f. of signage x \$2.00<br>s.f. plus \$30.00/\$65.00<br><b>I.D. signage = Tota</b><br>: <u>\$ 30 Sc F+</u><br>hing Fee = Cost Of<br>:k \$<br>Il Fee: \$ <u>725</u> 00 |
| Rectaurent                                                                                                                                                                                                                                                                                                                                                                                                                                                                                                                                                                                                                        |        |                                                                                      |                                    | [                                                                                                                                                                         |
| If the location is currently vacant, what was prior use:<br>Approximately how long has it been vacant:<br>Proposed use: <u>Restaurant</u><br>Project description: <u>Replace existing sign up new none</u> , <u>attached andle</u><br><u>Sign perpendicular to building façade</u> .                                                                                                                                                                                                                                                                                                                                              |        |                                                                                      |                                    |                                                                                                                                                                           |
| Contractor's name, <b>W</b> is & telephone: The Signery<br>Nhom should we contact when the permit is ready: <u>Jennifer Sporzynski</u> 775-1984<br>valing address: <b>Z</b><br>Song Qi Zhong<br>Start Start Start<br>Ye will contact you by phone when the permit is ready. You must come in and pick up the permit and<br>eview the requirements before starting any work, with a Plan Reviewer. A STOP WORK ORDER will be issued<br>and a \$100.00 fee if any work starts before the permit is picked up. PHONE: $775 - 1984$<br>If THE REQURED INFORMATION IS NOT INCLUDED IN THE SUBMISSIONS THE PERMIT WILL BE AUTOMATICALLY |        |                                                                                      |                                    |                                                                                                                                                                           |