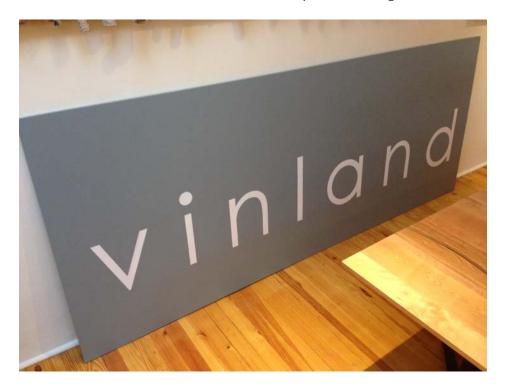

## Sketch/ Photo of Sign

Content: Name of restaurant, "Vinland" in white painted letters on gray

painted background

Dimensions:  $4 \text{ ft tall } \times 10 \text{ ft long } \times 3/4 \text{inch wide.}$ 

Materials: Marine grade plywood

Source of illumination: none

Construction method: One singe piece of marine grade plywood