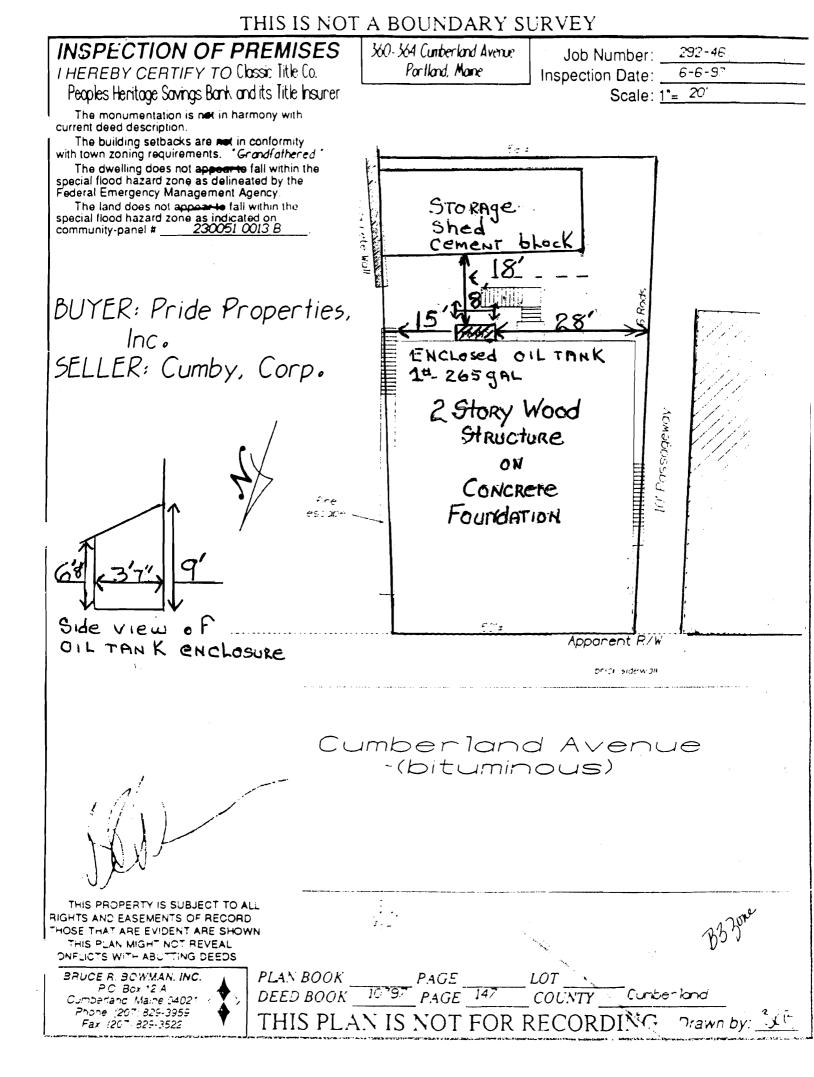

| City of Fortiand, Maine – Buildin                    | g of Use Fernit Applicati            |                     |                                       |                                                                                                                             |
|------------------------------------------------------|--------------------------------------|---------------------|---------------------------------------|-----------------------------------------------------------------------------------------------------------------------------|
| Location of Construction:                            | Owner:                               |                     | Phone:                                | Permit No: 9 ( 0895                                                                                                         |
| 362 Cumberland Ave                                   | Pride Proper                         |                     |                                       | PERMIT ISSUED                                                                                                               |
| Owner Address:                                       | Lessee/Buyer's Name:                 | Phone:              | BusinessName:                         | PERIVIT ISSOLD                                                                                                              |
| Contractor Name:                                     | Address:                             | Phon                | e.                                    | Pernit Issued:                                                                                                              |
| Pride Properties                                     | 5 McCabe Rd Falmouth                 | AUG - 8 1997        |                                       |                                                                                                                             |
| Past Use:                                            |                                      |                     |                                       |                                                                                                                             |
|                                                      | Proposed Use:                        | \$ 1,000.00         | \$ 25.00                              | CITY OF PORTLAND                                                                                                            |
| Mix Use                                              |                                      | FIRE DEPT.          | Approved INSPECTION:                  |                                                                                                                             |
| MIX USE                                              | Same                                 |                     | Denied Use Group: Type:               |                                                                                                                             |
|                                                      |                                      |                     |                                       | Zone: 2 CBL: 037-D-003                                                                                                      |
|                                                      |                                      | Signature:          | My Signature: The                     |                                                                                                                             |
| Proposed Project Description:                        |                                      |                     | CTIVITIES DISTRICT (P/4/10.)          | Zoning Approvation                                                                                                          |
|                                                      |                                      | Action:             | Approved UU [                         | Special Zone or Reviews;                                                                                                    |
| Construct Shed for Oil ta                            |                                      | 11                  | □ Shoreland 7                         |                                                                                                                             |
| Denied                                               |                                      |                     |                                       | □ □ Wetland                                                                                                                 |
| After the FAct                                       |                                      |                     | _                                     |                                                                                                                             |
|                                                      |                                      | Signature:          | Date:                                 | □ Subdivision<br>□ Site Plan maj □minor □mm □                                                                               |
| Permit Taken By:<br>Mary Gresik                      | Date Applied For:                    | 29 July 1997        |                                       |                                                                                                                             |
|                                                      |                                      |                     |                                       | Zoning Appeal                                                                                                               |
| 1. This permit application does not preclude the     |                                      |                     |                                       |                                                                                                                             |
| 2. Building permits do not include plumbing, s       | ☐ Miscellaneous<br>□ Conditional Use |                     |                                       |                                                                                                                             |
| 3. Building permits are void if work is not starte   | □ Interpretation                     |                     |                                       |                                                                                                                             |
| tion may invalidate a building permit and sto        |                                      |                     |                                       |                                                                                                                             |
| ,                                                    | F                                    | la.                 | <b>A</b>                              | □ Denied                                                                                                                    |
|                                                      |                                      | 5                   | 2. Sp.                                |                                                                                                                             |
|                                                      |                                      |                     | A A A A A A A A A A A A A A A A A A A | Historic Preservation                                                                                                       |
|                                                      |                                      |                     |                                       | Does Not Require Review                                                                                                     |
|                                                      |                                      |                     |                                       | □ Requires Review                                                                                                           |
|                                                      |                                      |                     |                                       |                                                                                                                             |
|                                                      |                                      |                     | FERMIT ISS DED                        | Action:                                                                                                                     |
|                                                      |                                      |                     |                                       |                                                                                                                             |
| I hereby certify that I am the owner of record of th |                                      |                     |                                       |                                                                                                                             |
| authorized by the owner to make this application     | m,   □Denied/ /                      |                     |                                       |                                                                                                                             |
| if a permit for work described in the application is |                                      |                     |                                       | 1/77/9                                                                                                                      |
| areas covered by such permit at any reasonable h     |                                      |                     |                                       | Date: <u><u><u>7</u></u><u>7</u><u>7</u><u>7</u><u>7</u><u>7</u><u>7</u><u>7</u><u>7</u><u>7</u><u>7</u><u>7</u><u></u></u> |
| $\int dx = -\frac{1}{2}$                             | -<br>i                               |                     |                                       |                                                                                                                             |
| Ahillor the                                          | Ac                                   | 29 July             | 1007                                  |                                                                                                                             |
| SIGNATURE OF APPLICANT Sairley Pr                    | ide ADDRESS:                         | DATE:               | PHONE:                                | — <u> </u>                                                                                                                  |
| / Spirity II                                         |                                      | _ ·                 |                                       |                                                                                                                             |
|                                                      |                                      |                     |                                       |                                                                                                                             |
| RESPONSIBLE PERSON IN CHARGE OF WOR                  | K, TTILE                             |                     | PHONE:                                |                                                                                                                             |
| White-P                                              | ermit Desk Green–Assessor's C        | anary-D.P.W. Pink-P | ublic File Ivory Card-Inspector       |                                                                                                                             |
|                                                      |                                      | •                   |                                       | D. Borth                                                                                                                    |

## BUILDING PERMIT REPORT

362 Cumberland Ave DATE: 8 - AUG -ADDRESS: Torage Shea 10 **REASON FOR PERMIT:** onstruc BUILDING OWNER: **CONTRACTOR:** APPROVAL: PERMIT APPLICANT: DENED