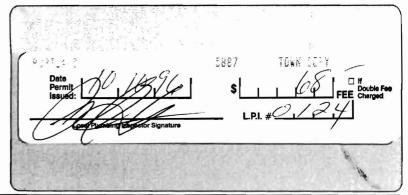

Signature of Owner/Applicant 10-08-96 Date 1

## Caution: Inspection Required

I have inspected the installation authorized above and found it to be in compliance with the Maine Plumbing Rules.

Local Riumbing Inspector Signature

2-25-9 Date Approved