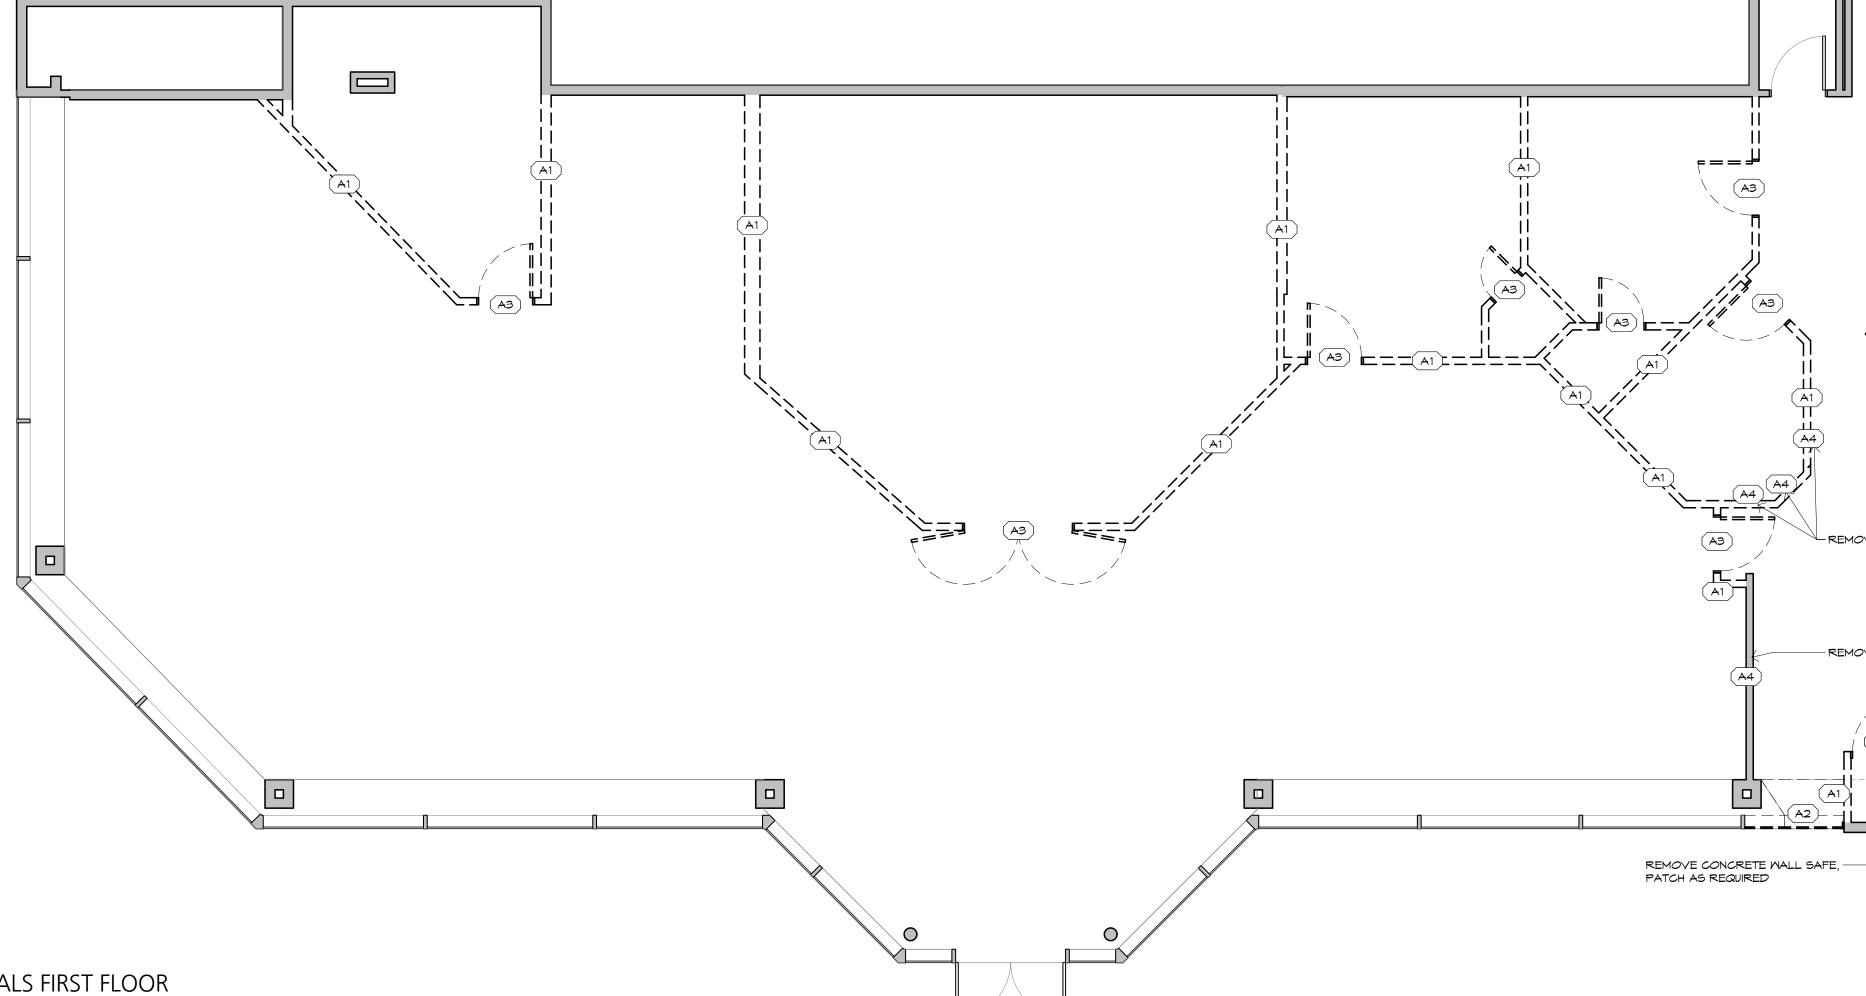

| 1     | REMOVALS FIRST FLOOR                   |  |
|-------|----------------------------------------|--|
| AD101 | 3/16" = 1'-0"<br><u>0' 6" 1' 2' 4'</u> |  |

| LEGEND: REMOVALS & SALVAGE |                                                                                                                                                                                                                              |  |
|----------------------------|------------------------------------------------------------------------------------------------------------------------------------------------------------------------------------------------------------------------------|--|
|                            | SEE ALSO - NOTES SPECIFIC TO EACH FLOOR IN<br>VARIOUS LOCATIONS                                                                                                                                                              |  |
|                            | REMOVE PARTITION AND/OR EXTERIOR WALL<br>ASSEMBLY TO EXTENT INDICATED. INCLUDES<br>DOORS & DOOR FRAMES LOCATED WITHIN<br>PARTITION. THICKNESS VARY. FOR PORTIONS<br>REMOVED FOR FUTURE DOOR INSTALLATION,<br>SEE FLOOR PLANS |  |
|                            | REMOVE DOOR, HARDWARE, FRAME, &<br>THRESHOLD (AS INDICATED BY DOOR REMOVAL<br>TYPE) WHERE REMOVAL TYPE IS NOT SPECIFIED,<br>SALVAGE ALL "ORIGINAL" COMPONENTS & TAG<br>WITH ORIGINAL LOCATION. STORE PER OWNER<br>DIRECTIVE. |  |
| $(A1) \rightarrow$         | REFER TO KEY NOTES FOR DESCRIPTION OF<br>REMOVALS AS ANNOTATED BY NUMBER.                                                                                                                                                    |  |
| Z/ <i>i</i> Z/Z            | REMOVE EXISTING SLAB / FLOOR / ROOF<br>ASSEMBLY.                                                                                                                                                                             |  |
| <u> </u>                   | REMOVE WINDOW, HARDWARE, & FRAME, (AS<br>INDICATED BY WINDOW REMOVAL TYPE) WHERE<br>REMOVAL TYPE IS NOT SPECIFIED, SALVAGE<br>ALL "ORIGINAL" COMPONENTS & TAG WITH<br>ORIGINAL LOCATION. STORE PER OWNER<br>DIRECTIVE.       |  |
|                            | DELIVER ANY REMOVALS NOT REUSED IN THIS<br>PROJECT, OR DESIRED BY OWNER TO RESTORE                                                                                                                                           |  |