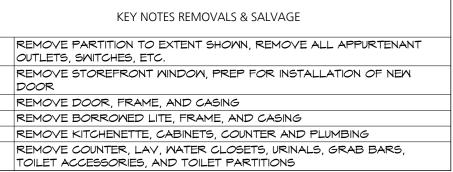

| 1     | REMOVALS FIRST FLOOR                   |  |
|-------|----------------------------------------|--|
| AD101 | 3/16" = 1'-0"<br><u>0' 6" 1' 2' 4'</u> |  |

| LEGEND: REMOVALS & SALVAGE |                                                                                                                                                                                                                              |  |
|----------------------------|------------------------------------------------------------------------------------------------------------------------------------------------------------------------------------------------------------------------------|--|
|                            | SEE ALSO - NOTES SPECIFIC TO EACH FLOOR IN<br>VARIOUS LOCATIONS                                                                                                                                                              |  |
|                            | REMOVE PARTITION AND/OR EXTERIOR WALL<br>ASSEMBLY TO EXTENT INDICATED. INCLUDES<br>DOORS & DOOR FRAMES LOCATED WITHIN<br>PARTITION. THICKNESS VARY. FOR PORTIONS<br>REMOVED FOR FUTURE DOOR INSTALLATION,<br>SEE FLOOR PLANS |  |
|                            | REMOVE DOOR, HARDWARE, FRAME, &<br>THRESHOLD (AS INDICATED BY DOOR REMOVAL<br>TYPE) WHERE REMOVAL TYPE IS NOT SPECIFIED,<br>SALVAGE ALL "ORIGINAL" COMPONENTS & TAG<br>WITH ORIGINAL LOCATION. STORE PER OWNER<br>DIRECTIVE. |  |
| $(A1) \rightarrow$         | REFER TO KEY NOTES FOR DESCRIPTION OF<br>REMOVALS AS ANNOTATED BY NUMBER.                                                                                                                                                    |  |
| Z/ <i>i</i> Z/Z            | REMOVE EXISTING SLAB / FLOOR / ROOF<br>ASSEMBLY.                                                                                                                                                                             |  |
| <u> </u>                   | REMOVE WINDOW, HARDWARE, & FRAME, (AS<br>INDICATED BY WINDOW REMOVAL TYPE) WHERE<br>REMOVAL TYPE IS NOT SPECIFIED, SALVAGE<br>ALL "ORIGINAL" COMPONENTS & TAG WITH<br>ORIGINAL LOCATION. STORE PER OWNER<br>DIRECTIVE.       |  |
|                            | DELIVER ANY REMOVALS NOT REUSED IN THIS<br>PROJECT, OR DESIRED BY OWNER TO RESTORE                                                                                                                                           |  |