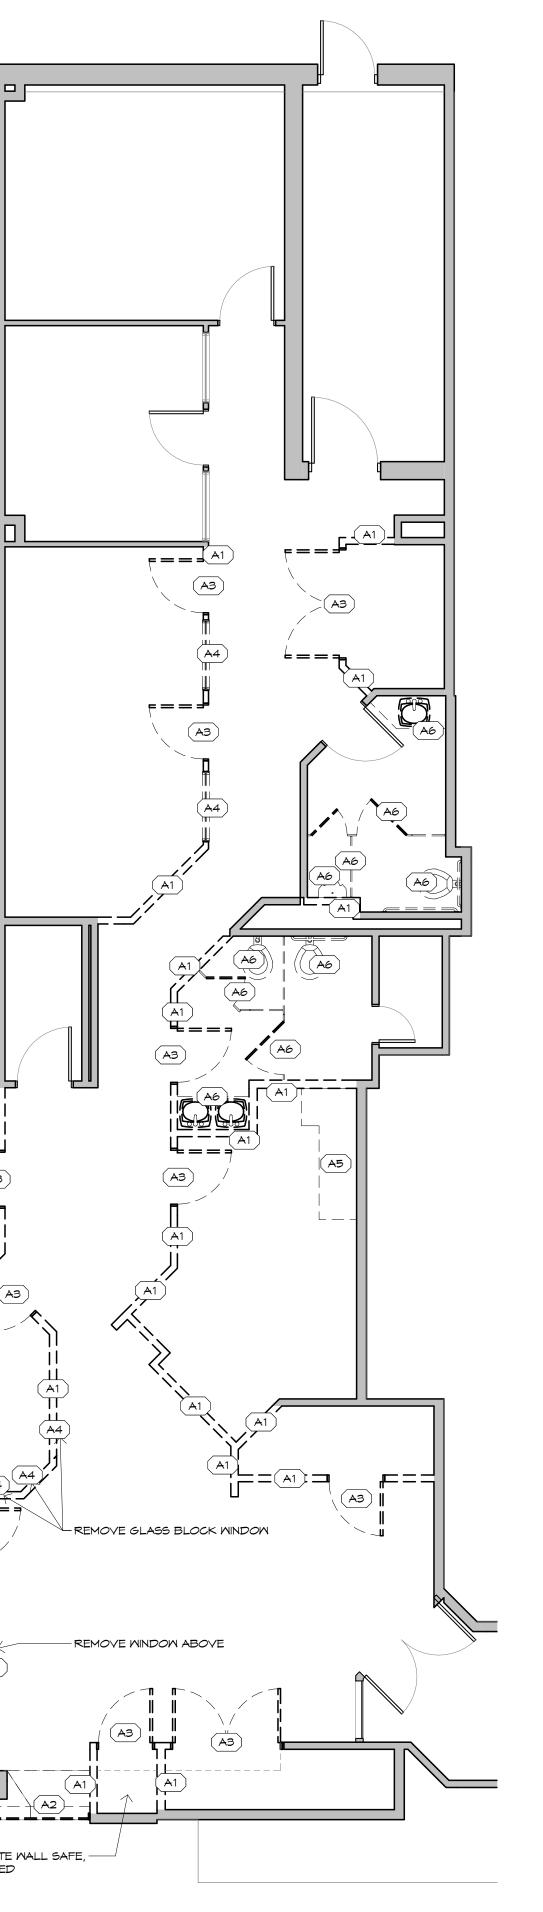

| 1     | REMOVALS FIRST FLOOR                   |  |
|-------|----------------------------------------|--|
| AD101 | 3/16" = 1'-0"<br><u>0' 6" 1' 2' 4'</u> |  |

| LEGEND: REMOVALS & SALVAGE |                                                                                                                                                                                                                              |  |
|----------------------------|------------------------------------------------------------------------------------------------------------------------------------------------------------------------------------------------------------------------------|--|
|                            | SEE ALSO - NOTES SPECIFIC TO EACH FLOOR IN<br>VARIOUS LOCATIONS                                                                                                                                                              |  |
|                            | REMOVE PARTITION AND/OR EXTERIOR WALL<br>ASSEMBLY TO EXTENT INDICATED. INCLUDES<br>DOORS & DOOR FRAMES LOCATED WITHIN<br>PARTITION. THICKNESS VARY. FOR PORTIONS<br>REMOVED FOR FUTURE DOOR INSTALLATION,<br>SEE FLOOR PLANS |  |
|                            | REMOVE DOOR, HARDWARE, FRAME, &<br>THRESHOLD (AS INDICATED BY DOOR REMOVAL<br>TYPE) WHERE REMOVAL TYPE IS NOT SPECIFIED,<br>SALVAGE ALL "ORIGINAL" COMPONENTS & TAG<br>WITH ORIGINAL LOCATION. STORE PER OWNER<br>DIRECTIVE. |  |
| $(A1) \rightarrow$         | REFER TO KEY NOTES FOR DESCRIPTION OF<br>REMOVALS AS ANNOTATED BY NUMBER.                                                                                                                                                    |  |
| Z/ <i>i</i> Z/Z            | REMOVE EXISTING SLAB / FLOOR / ROOF<br>ASSEMBLY.                                                                                                                                                                             |  |
| <u> </u>                   | REMOVE WINDOW, HARDWARE, & FRAME, (AS<br>INDICATED BY WINDOW REMOVAL TYPE) WHERE<br>REMOVAL TYPE IS NOT SPECIFIED, SALVAGE<br>ALL "ORIGINAL" COMPONENTS & TAG WITH<br>ORIGINAL LOCATION. STORE PER OWNER<br>DIRECTIVE.       |  |
|                            | DELIVER ANY REMOVALS NOT REUSED IN THIS<br>PROJECT, OR DESIRED BY OWNER TO RESTORE                                                                                                                                           |  |