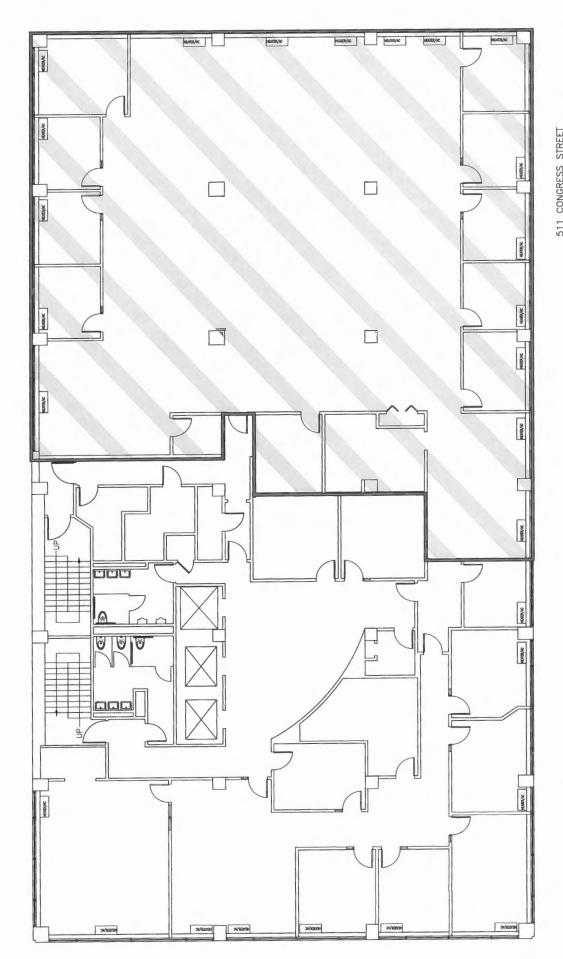

#### **Ceiling Tiles**

Replace existing stained ceiling tiles.

All tel/data work, power for furniture systems, or work not expressly noted above shall not be deemed to be included.

End

511 CONGRESS STREET Fifth Floor - November 8, 2011 Scots: 3/16"=1"-0"