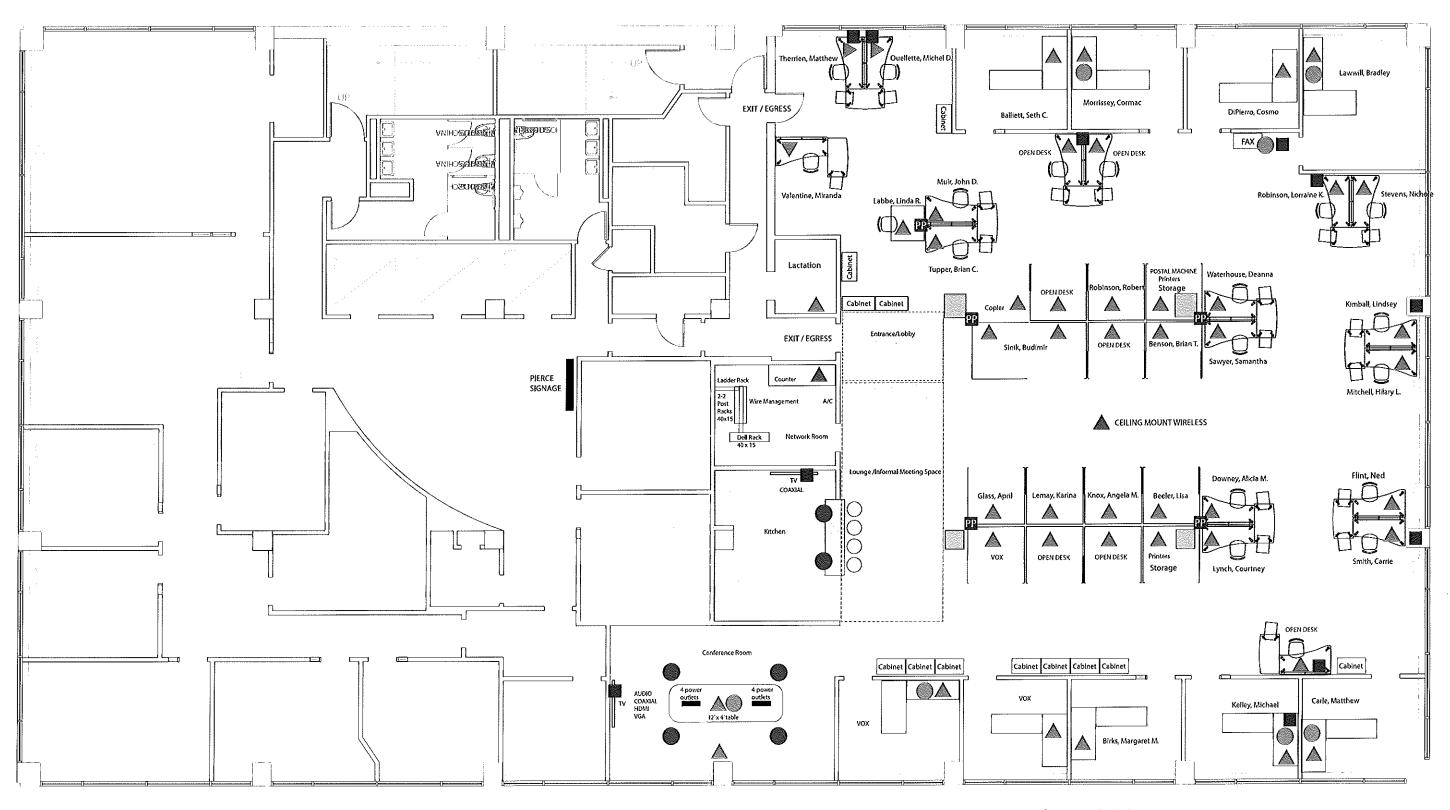

Job ID: Job ID: 2012-08-4786-ALTCOMM - renovations to existing office space

Additional Comments: 511 Congress St., Boulos

Thank You for your Payment!

▲ 3 CAT 6 (IV/2D)

▲ SINGLE CAT 6

SINGLE ANALOG

HALF CUBICAL WALL

POLISHED CONCRETE

**BOSE CEILING SPEAKER** 

ADDITIONAL POWER

POWER POLE

511 CONGRESS STREET Fifth Floor - November 8, 2011 Salvers space (1911)