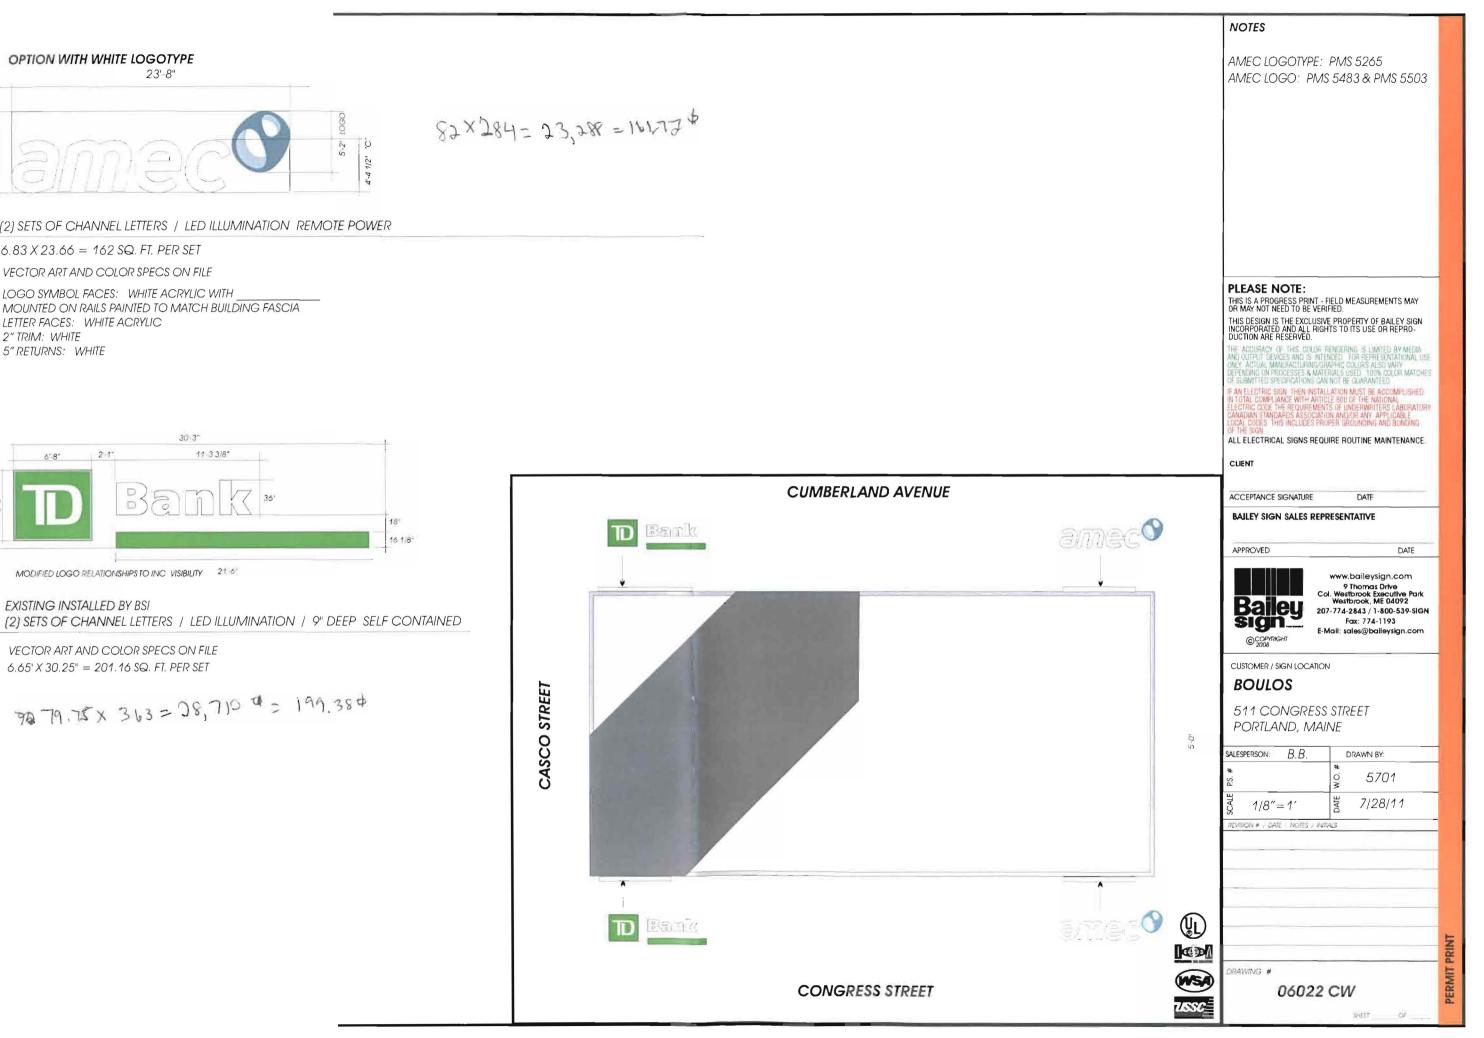

## CITY OF PORTLAND BUILDING PERMIT

This is to certify that 511 CONGRESS ST, LLC

Job ID: 2011-10-2568-SIGN

Located At 511 CONGRESS ST

CBL: 037- D-002-001

has permission to install two wall signs (6'10" x 23'8")

#### Zoning

- 1. ANY exterior work requires a separate review and approval thru Historic Preservation. This property is located within an Historic District.
- 2. Upper floor tenant signs can cover 5% of the wall area. 5% of both the Congress Street and Cumberland Avenue facades is 561 sf. TD bank is 199.38 sf & amec is 161 .7s sf for a total of 361.1 sf.

#### City of Portland, Maine - Building or Use Permit Application

389 Congress Street, 04101 Tel: (207) 874-8703, FAX: (207) 8716

| Job No:<br>2011-10-2568-SIGN                                                                                                                                                                                             | Date Applied:<br>10/21/2011                                               |           | CBL:<br>037- D-002-001                              |                                                                              |          |                                                         |
|--------------------------------------------------------------------------------------------------------------------------------------------------------------------------------------------------------------------------|---------------------------------------------------------------------------|-----------|-----------------------------------------------------|------------------------------------------------------------------------------|----------|---------------------------------------------------------|
| Location of Construction:<br>511 CONGRESS ST                                                                                                                                                                             | Owner Name:<br>511 CONGRESS ST., LL                                       | .C        | Owner Address:<br>ONE CANAL PLAZ<br>PORTLAND, ME 04 |                                                                              |          | Phone:                                                  |
| Business Name:<br>Amec                                                                                                                                                                                                   | Contractor Name:<br>Bailey Sign, Deanna                                   |           | Contractor Addre<br>9 Thomas DR WE                  | ESS:<br>STBROOK ME 04092                                                     |          | Phone:<br>(207) 774-2843                                |
| Lessee/Buyer's Name:                                                                                                                                                                                                     | Phone:                                                                    |           | Permit Type:<br>SIGN - PERM - Sign                  | nage - Permanent                                                             |          | Zone:<br><b>B-3</b>                                     |
| Past Use:<br>Office – permit #2011-09-                                                                                                                                                                                   | Proposed Use:<br>Same - Office – remo                                     | ve two    | Cost of Work:                                       |                                                                              |          | CEO District:                                           |
| 0326                                                                                                                                                                                                                     | signs (MACTEC) and<br>with two signs ( 6'10'<br>for amec                  | l replace | Fire Dept:<br>Signature:                            | Approved<br>Denied<br>N/A                                                    |          | Inspection:<br>Use Group:<br>Type:<br>SISA<br>Signature |
| Proposed Project Description<br>install two wall signs (6'10" x 23"                                                                                                                                                      |                                                                           |           | Pedestrian Activi                                   | ties District (P.A.D.)                                                       |          |                                                         |
| Permit Taken By:                                                                                                                                                                                                         |                                                                           |           |                                                     | Zoning Approval                                                              |          |                                                         |
| <ol> <li>This permit application<br/>Applicant(s) from meeti<br/>Federal Rules.</li> <li>Building Permits do not<br/>septic or electrial work.</li> <li>Building permits are voi<br/>within six (6) months of</li> </ol> | ng applicable State and<br>include plumbing,<br>id if work is not started |           | is USING 361.159<br>one of output of 5.5mg          | Zoning Appeal Variance Miscellaneous Conditional Use Interpretation Approved |          | st or Landmark<br>Require Review<br>Review              |
| False informatin may in                                                                                                                                                                                                  | validate a building                                                       |           |                                                     |                                                                              | Approved | w/Conditions                                            |

# Signage/Awning Permit Application

B-3

entredioisilin

If you or the property owner owes real estate or personal property taxes or user charges per any FellVED

| Location/Address of Construction: 511 Congress St.                                                                                                                                                                                                                                                                                                                                                                                                                                                                                                                                                                                                                                                                                                                                                                                                                                                                                                                                                                                                                                                                                                                                                                                                                                                                                                                                                                                                                                                                                                                                                                                                                                                                                                                                                                                                                                                                                                           | OCT 2 1 2011                                                                                                              |
|--------------------------------------------------------------------------------------------------------------------------------------------------------------------------------------------------------------------------------------------------------------------------------------------------------------------------------------------------------------------------------------------------------------------------------------------------------------------------------------------------------------------------------------------------------------------------------------------------------------------------------------------------------------------------------------------------------------------------------------------------------------------------------------------------------------------------------------------------------------------------------------------------------------------------------------------------------------------------------------------------------------------------------------------------------------------------------------------------------------------------------------------------------------------------------------------------------------------------------------------------------------------------------------------------------------------------------------------------------------------------------------------------------------------------------------------------------------------------------------------------------------------------------------------------------------------------------------------------------------------------------------------------------------------------------------------------------------------------------------------------------------------------------------------------------------------------------------------------------------------------------------------------------------------------------------------------------------|---------------------------------------------------------------------------------------------------------------------------|
| Tax Assessor's Chart, Block & Lot<br>Chart# Block# Lot#<br>037 D 002 5TT Congress St. LLC                                                                                                                                                                                                                                                                                                                                                                                                                                                                                                                                                                                                                                                                                                                                                                                                                                                                                                                                                                                                                                                                                                                                                                                                                                                                                                                                                                                                                                                                                                                                                                                                                                                                                                                                                                                                                                                                    | Telephone:<br>Dept. of Building Inspections<br>City of Portland Maine                                                     |
| Amec Bauley Sign Pers<br>9 Thomas Dr.<br>Westbrook, ME 04092 Awr                                                                                                                                                                                                                                                                                                                                                                                                                                                                                                                                                                                                                                                                                                                                                                                                                                                                                                                                                                                                                                                                                                                                                                                                                                                                                                                                                                                                                                                                                                                                                                                                                                                                                                                                                                                                                                                                                             | I s.f. of signage x \$2.00<br>.f. plus \$30.00/\$65.00<br>H.D. signage Total<br>\$<br>ning Fee cost of work<br>al Fee: \$ |
| Who should we contact when the permit is ready: Ranna Charley Sign phone: 774-                                                                                                                                                                                                                                                                                                                                                                                                                                                                                                                                                                                                                                                                                                                                                                                                                                                                                                                                                                                                                                                                                                                                                                                                                                                                                                                                                                                                                                                                                                                                                                                                                                                                                                                                                                                                                                                                               | 2843 × 115                                                                                                                |
| Tenant/allocated building space frontage (feet): Length:       2007-       Height       507-         Lot Frontage (feet)       Single Tenant or Multi Tenant Lot       Multi                                                                                                                                                                                                                                                                                                                                                                                                                                                                                                                                                                                                                                                                                                                                                                                                                                                                                                                                                                                                                                                                                                                                                                                                                                                                                                                                                                                                                                                                                                                                                                                                                                                                                                                                                                                 | h HE                                                                                                                      |
| Current Specific use: Office                                                                                                                                                                                                                                                                                                                                                                                                                                                                                                                                                                                                                                                                                                                                                                                                                                                                                                                                                                                                                                                                                                                                                                                                                                                                                                                                                                                                                                                                                                                                                                                                                                                                                                                                                                                                                                                                                                                                 | e                                                                                                                         |
| Proposed Use: Same                                                                                                                                                                                                                                                                                                                                                                                                                                                                                                                                                                                                                                                                                                                                                                                                                                                                                                                                                                                                                                                                                                                                                                                                                                                                                                                                                                                                                                                                                                                                                                                                                                                                                                                                                                                                                                                                                                                                           | Dept: of 3                                                                                                                |
| Information on proposed sign(s):         Freestanding (e.g., pole) sign?       Yes No         Bldg. wall sign? (attached to bldg)       Yes No         Dimensions proposed:       Image: Composed in the imag | Height from grade:<br>$\frac{\partial 3' 8'' = 162 \le 67}{1 \times 100}$                                                 |
| Height of awning:        Depth:          Is there any communication, message, trademark or symbol on it?       Yes                                                                                                                                                                                                                                                                                                                                                                                                                                                                                                                                                                                                                                                                                                                                                                                                                                                                                                                                                                                                                                                                                                                                                                                                                                                                                                                                                                                                                                                                                                                                                                                                                                                                                                                                                                                                                                           | = 324 se fr total<br>324 x 2 = 646.01                                                                                     |
| If yes, total s.f. of panels w/communications, message, trademark or symbol: s.f.                                                                                                                                                                                                                                                                                                                                                                                                                                                                                                                                                                                                                                                                                                                                                                                                                                                                                                                                                                                                                                                                                                                                                                                                                                                                                                                                                                                                                                                                                                                                                                                                                                                                                                                                                                                                                                                                            |                                                                                                                           |
| Information on existing and previously permitted sign(s):<br>Freestanding (e.g., pole) sign? Yes No Dimensions:<br>Bldg. wall sign? (attached to bldg) Yes No Dimensions:<br>Awning? Yes No Sq. ft. area of awning w/communication:                                                                                                                                                                                                                                                                                                                                                                                                                                                                                                                                                                                                                                                                                                                                                                                                                                                                                                                                                                                                                                                                                                                                                                                                                                                                                                                                                                                                                                                                                                                                                                                                                                                                                                                          | (2 sets) 30.00                                                                                                            |
| A site sketch and building sketch showing exactly where existing and new signage is located<br>Sketches and/or pictures of proposed signage and existing building are also required.                                                                                                                                                                                                                                                                                                                                                                                                                                                                                                                                                                                                                                                                                                                                                                                                                                                                                                                                                                                                                                                                                                                                                                                                                                                                                                                                                                                                                                                                                                                                                                                                                                                                                                                                                                         | must be provided.                                                                                                         |
| Please submit all of the information outlined in the Sign/Awning Application<br>Failure to do so may result in the automatic denial of your permit.                                                                                                                                                                                                                                                                                                                                                                                                                                                                                                                                                                                                                                                                                                                                                                                                                                                                                                                                                                                                                                                                                                                                                                                                                                                                                                                                                                                                                                                                                                                                                                                                                                                                                                                                                                                                          | Checklist.                                                                                                                |
| In order to be sure the City fully understands the full scope of the project, the Planning and Develop additional information prior to the issuance of a permit. For further information visit us on-line at we Building Inspections office, room 315 City Hall or call 874-8703.                                                                                                                                                                                                                                                                                                                                                                                                                                                                                                                                                                                                                                                                                                                                                                                                                                                                                                                                                                                                                                                                                                                                                                                                                                                                                                                                                                                                                                                                                                                                                                                                                                                                            | ment Department may request<br>ww.portlandmaine.gov, stop by the                                                          |
| I hereby certify that I am the Owner of record of the named property, or that the owner of record authorizes th<br>authorized by the owner to make this application as his/her authorized agent. I agree to conform to all applicab<br>a permit for work described in this application is issued, I certify that the Code Official's authorized representati<br>areas covered by this permit at any reasonable hour to enforce the provisions of the codes applicable to this permi-                                                                                                                                                                                                                                                                                                                                                                                                                                                                                                                                                                                                                                                                                                                                                                                                                                                                                                                                                                                                                                                                                                                                                                                                                                                                                                                                                                                                                                                                         | le laws of this jurisdiction. In addition, if<br>ve shall have the authority to enter all                                 |
| Natural Cross Albandist.                                                                                                                                                                                                                                                                                                                                                                                                                                                                                                                                                                                                                                                                                                                                                                                                                                                                                                                                                                                                                                                                                                                                                                                                                                                                                                                                                                                                                                                                                                                                                                                                                                                                                                                                                                                                                                                                                                                                     | 20-11                                                                                                                     |
| 3-3 multi-town This is not a permit; you may had commence ANY work until the permit<br>5% wall orca - portion Combortend are - 561+ TP Bar -                                                                                                                                                                                                                                                                                                                                                                                                                                                                                                                                                                                                                                                                                                                                                                                                                                                                                                                                                                                                                                                                                                                                                                                                                                                                                                                                                                                                                                                                                                                                                                                                                                                                                                                                                                                                                 | t is issued.                                                                                                              |
| 5% wall are - popular comboland are soit TOBAR -                                                                                                                                                                                                                                                                                                                                                                                                                                                                                                                                                                                                                                                                                                                                                                                                                                                                                                                                                                                                                                                                                                                                                                                                                                                                                                                                                                                                                                                                                                                                                                                                                                                                                                                                                                                                                                                                                                             | 199.38 anec 161,72 = 361.10<br>199.38 anec 16172 = 361.00                                                                 |
| CONGRESS ST - 561 \$ TOBALLY -                                                                                                                                                                                                                                                                                                                                                                                                                                                                                                                                                                                                                                                                                                                                                                                                                                                                                                                                                                                                                                                                                                                                                                                                                                                                                                                                                                                                                                                                                                                                                                                                                                                                                                                                                                                                                                                                                                                               | 197.38 amec 101 1+ - 361.00                                                                                               |