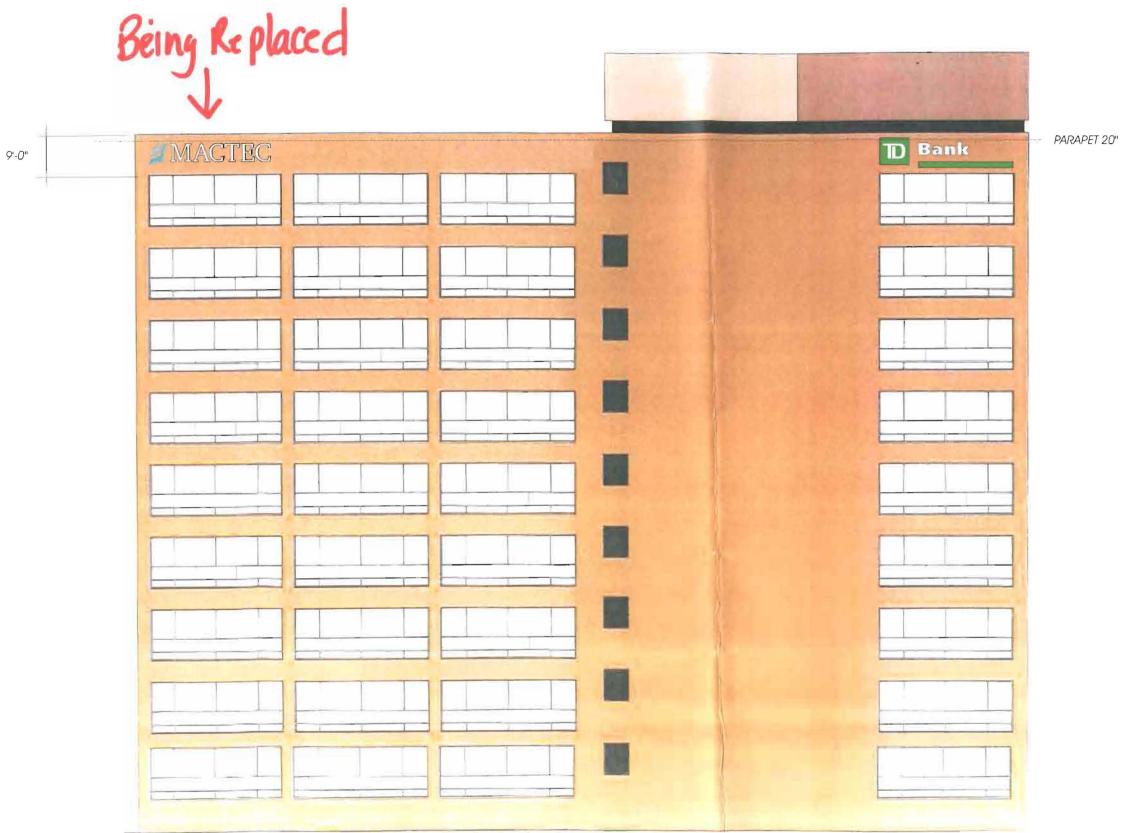

#### Zoning

- 1. ANY exterior work requires a separate review and approval thru Historic Preservation. This property is located within an Historic District.
- 2. Upper floor tenant signs can cover 5% of the wall area. 5% of both the Congress Street and Cumberland Avenue facades is 561 sf. TD bank is 199.38 sf & amec is 161 .7s sf for a total of 361.1 sf.

#### City of Portland, Maine - Building or Use Permit Application

389 Congress Street, 04101 Tel: (207) 874-8703, FAX: (207) 8716

| Job No:<br>2011-10-2568-SIGN                                                                                                                                                                                             | Date Applied:<br>10/21/2011                                               |           | CBL:<br>037- D-002-001                              |                                                                              |          |                                                         |
|--------------------------------------------------------------------------------------------------------------------------------------------------------------------------------------------------------------------------|---------------------------------------------------------------------------|-----------|-----------------------------------------------------|------------------------------------------------------------------------------|----------|---------------------------------------------------------|
| Location of Construction:<br>511 CONGRESS ST                                                                                                                                                                             | Owner Name:<br>511 CONGRESS ST., LL                                       | .C        | Owner Address:<br>ONE CANAL PLAZ<br>PORTLAND, ME 04 |                                                                              |          | Phone:                                                  |
| Business Name:<br>Amec                                                                                                                                                                                                   | Contractor Name:<br>Bailey Sign, Deanna                                   |           | Contractor Addre<br>9 Thomas DR WE                  | ESS:<br>STBROOK ME 04092                                                     |          | Phone:<br>(207) 774-2843                                |
| Lessee/Buyer's Name:                                                                                                                                                                                                     | Phone:                                                                    |           | Permit Type:<br>SIGN - PERM - Sign                  | nage - Permanent                                                             |          | Zone:<br><b>B-3</b>                                     |
| Past Use:<br>Office – permit #2011-09-                                                                                                                                                                                   | Proposed Use:<br>Same - Office – remo                                     | ve two    | Cost of Work:                                       |                                                                              |          | CEO District:                                           |
| 0326                                                                                                                                                                                                                     | signs (MACTEC) and<br>with two signs ( 6'10'<br>for amec                  | l replace | Fire Dept:<br>Signature:                            | Approved<br>Denied<br>N/A                                                    |          | Inspection:<br>Use Group:<br>Type:<br>SISA<br>Signature |
| Proposed Project Description<br>install two wall signs (6'10" x 23"                                                                                                                                                      |                                                                           |           | Pedestrian Activi                                   | ties District (P.A.D.)                                                       |          |                                                         |
| Permit Taken By:                                                                                                                                                                                                         |                                                                           |           |                                                     | Zoning Approval                                                              |          |                                                         |
| <ol> <li>This permit application<br/>Applicant(s) from meeti<br/>Federal Rules.</li> <li>Building Permits do not<br/>septic or electrial work.</li> <li>Building permits are voi<br/>within six (6) months of</li> </ol> | ng applicable State and<br>include plumbing,<br>id if work is not started |           | is USING 361.159<br>one of output of 5.5mg          | Zoning Appeal Variance Miscellaneous Conditional Use Interpretation Approved |          | st or Landmark<br>Require Review<br>Review              |
| False informatin may in                                                                                                                                                                                                  | validate a building                                                       |           |                                                     |                                                                              | Approved | w/Conditions                                            |