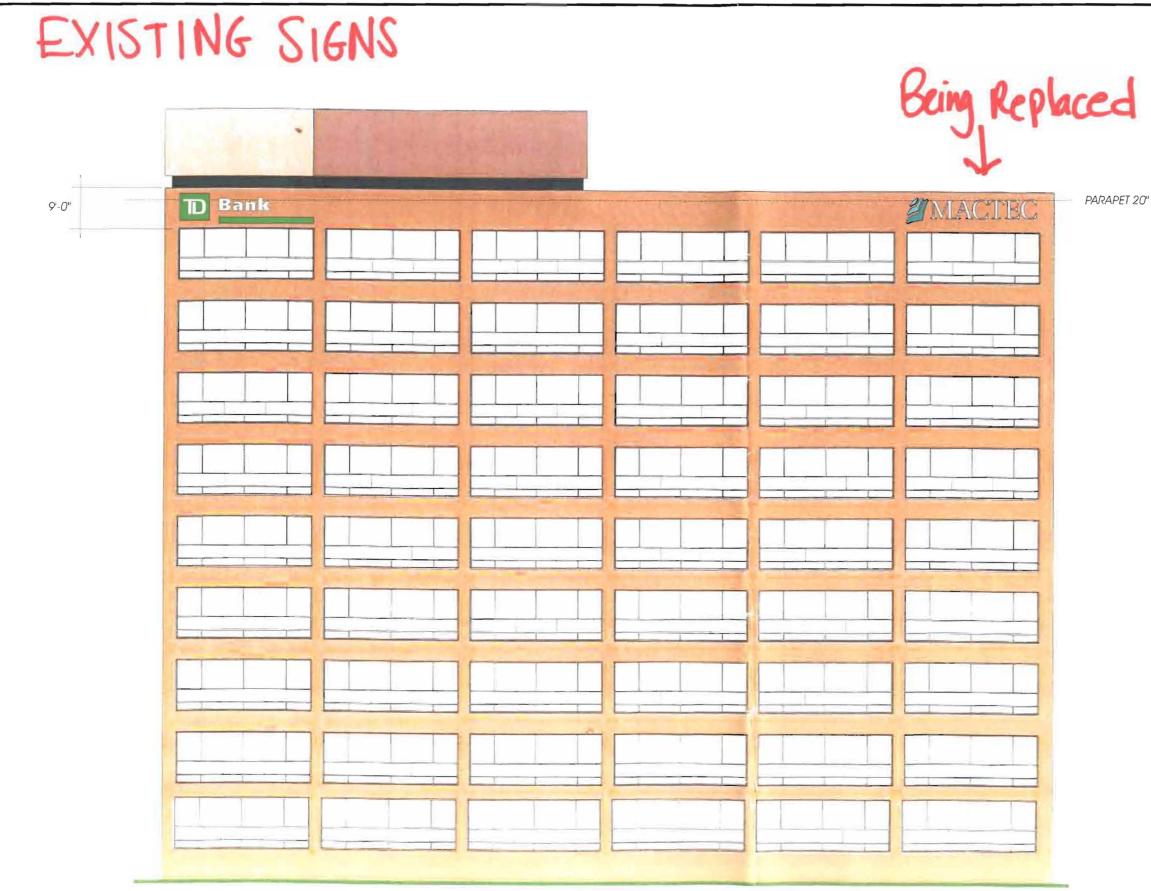

#### Zoning

- 1. ANY exterior work requires a separate review and approval thru Historic Preservation. This property is located within an Historic District.
- 2. Upper floor tenant signs can cover 5% of the wall area. 5% of both the Congress Street and Cumberland Avenue facades is 561 sf. TD bank is 199.38 sf & amec is 161 .7s sf for a total of 361.1 sf.

#### City of Portland, Maine - Building or Use Permit Application

389 Congress Street, 04101 Tel: (207) 874-8703, FAX: (207) 8716

| Job No:<br>2011-10-2568-SIGN                                                                                                                                                                                             | Date Applied:<br>10/21/2011                                               |           | CBL:<br>037- D-002-001                              |                                                                              |          |                                                         |
|--------------------------------------------------------------------------------------------------------------------------------------------------------------------------------------------------------------------------|---------------------------------------------------------------------------|-----------|-----------------------------------------------------|------------------------------------------------------------------------------|----------|---------------------------------------------------------|
| Location of Construction:<br>511 CONGRESS ST                                                                                                                                                                             | Owner Name:<br>511 CONGRESS ST., LL                                       | .C        | Owner Address:<br>ONE CANAL PLAZ<br>PORTLAND, ME 04 |                                                                              |          | Phone:                                                  |
| Business Name:<br>Amec                                                                                                                                                                                                   | Contractor Name:<br>Bailey Sign, Deanna                                   |           | Contractor Addre<br>9 Thomas DR WE                  | ESS:<br>STBROOK ME 04092                                                     |          | Phone:<br>(207) 774-2843                                |
| Lessee/Buyer's Name:                                                                                                                                                                                                     | Phone:                                                                    |           | Permit Type:<br>SIGN - PERM - Sign                  | nage - Permanent                                                             |          | Zone:<br><b>B-3</b>                                     |
| Past Use:<br>Office – permit #2011-09-                                                                                                                                                                                   | Proposed Use:<br>Same - Office – remo                                     | ve two    | Cost of Work:                                       |                                                                              |          | CEO District:                                           |
| 0326                                                                                                                                                                                                                     | signs (MACTEC) and<br>with two signs ( 6'10'<br>for amec                  | l replace | Fire Dept:<br>Signature:                            | Approved<br>Denied<br>N/A                                                    |          | Inspection:<br>Use Group:<br>Type:<br>SISA<br>Signature |
| Proposed Project Description<br>install two wall signs (6'10" x 23"                                                                                                                                                      |                                                                           |           | Pedestrian Activi                                   | ties District (P.A.D.)                                                       |          |                                                         |
| Permit Taken By:                                                                                                                                                                                                         |                                                                           |           |                                                     | Zoning Approval                                                              |          |                                                         |
| <ol> <li>This permit application<br/>Applicant(s) from meeti<br/>Federal Rules.</li> <li>Building Permits do not<br/>septic or electrial work.</li> <li>Building permits are voi<br/>within six (6) months of</li> </ol> | ng applicable State and<br>include plumbing,<br>id if work is not started |           | is USING 361.159<br>one of output of 5.5mg          | Zoning Appeal Variance Miscellaneous Conditional Use Interpretation Approved |          | st or Landmark<br>Require Review<br>Review              |
| False informatin may in                                                                                                                                                                                                  | validate a building                                                       |           |                                                     |                                                                              | Approved | w/Conditions                                            |