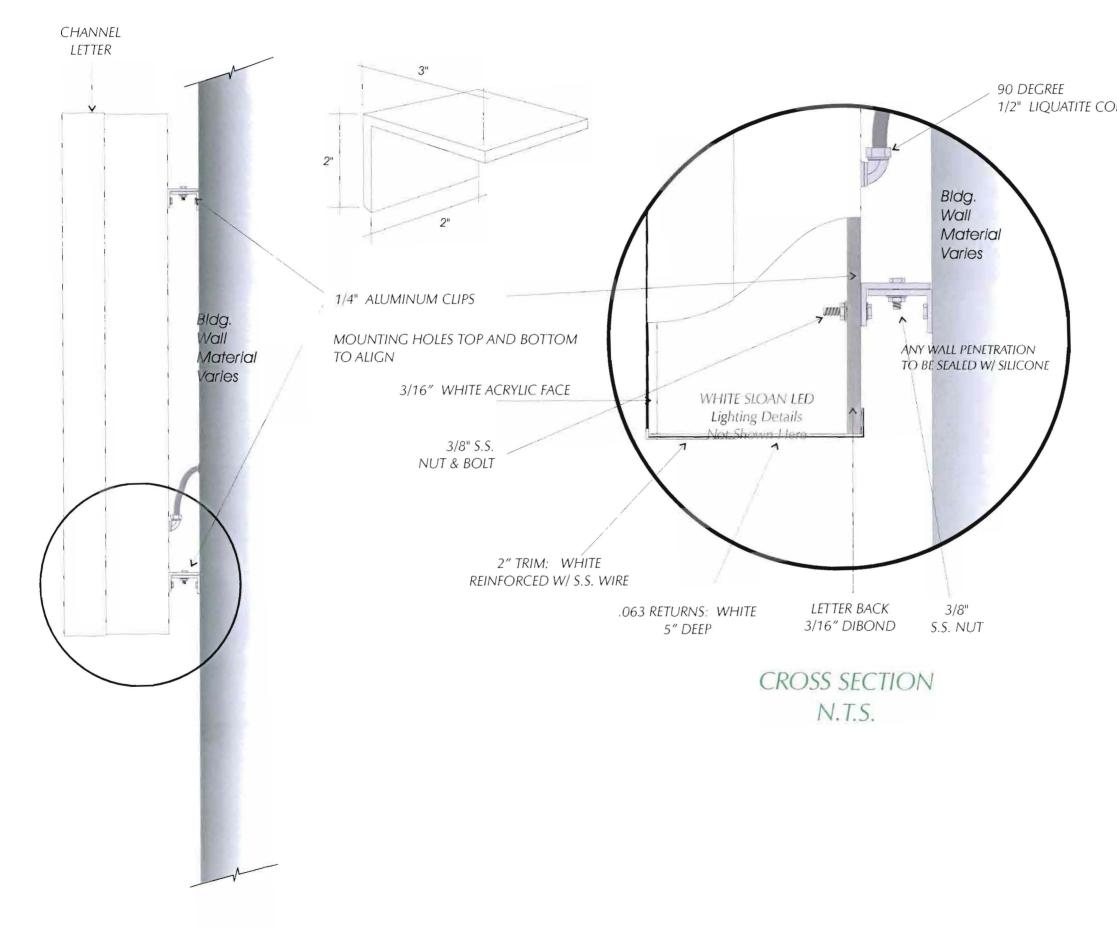

- Certificate of Liability listing the City as additional insured if any portion of the sign abuts or encroaches on any public right of way, or can fall into any public right of way.
- Letter of permission from the owner indicating the permissions granted and the tenant/space building frontage.
- A sketch plan of lot indicating location of buildings, driveways and any abutting streets or rights of way, lengths of building frontages, street frontages and all existing setbacks. Please indicate on the plan all existing and proposed signs with their dimensions and specific locations. Be sure to include distance from the ground and building façade dimensions for any signage attached to the building.
- A sketch or photo of any proposed sign(s) indicating content, dimensions, materials, source of illumination, construction method as well as specifics of installation/attachment.
- Certificate of flammability required for awning or canopy.
- A UL# is required for lighted signs at the time of final inspection.
- Pre-application questionnaire completed and attached.
- Photos of existing signage
- Details for sign fastening, attachment or mounting in the ground.