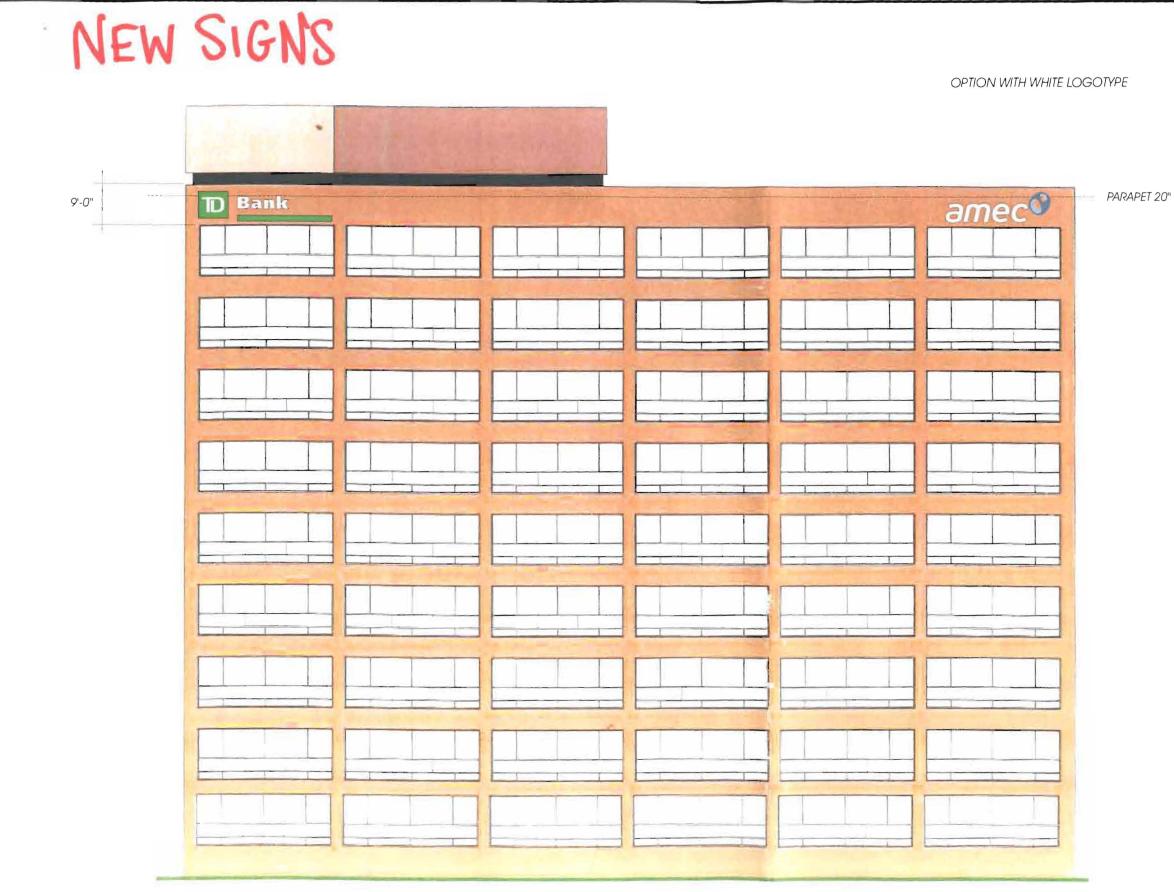

## CITY OF PORTLAND BUILDING PERMIT

This is to certify that 511 CONGRESS ST, LLC

Job ID: 2011-10-2568-SIGN

Located At 511 CONGRESS ST

CBL: 037- D-002-001

has permission to install two wall signs (6'10" x 23'8")

#### Zoning

- 1. ANY exterior work requires a separate review and approval thru Historic Preservation. This property is located within an Historic District.
- 2. Upper floor tenant signs can cover 5% of the wall area. 5% of both the Congress Street and Cumberland Avenue facades is 561 sf. TD bank is 199.38 sf & amec is 161 .7s sf for a total of 361.1 sf.