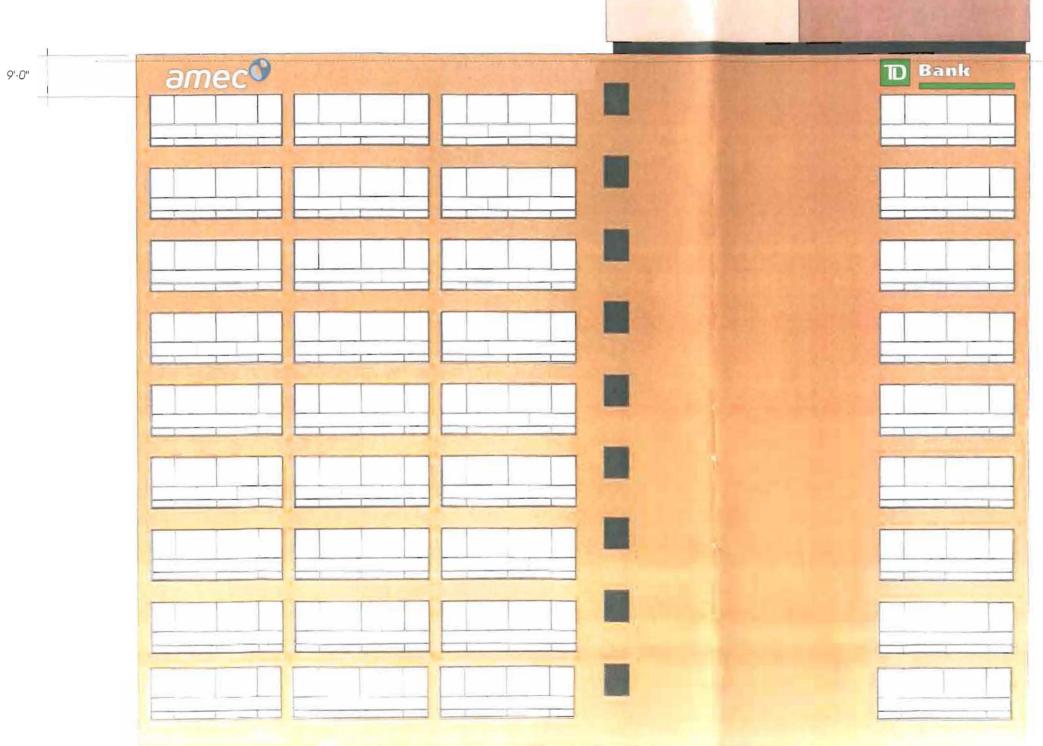

## CITY OF PORTLAND BUILDING PERMIT

This is to certify that 511 CONGRESS ST, LLC

Job ID: 2011-10-2568-SIGN

Located At 511 CONGRESS ST

CBL: 037- D-002-001

has permission to install two wall signs (6'10" x 23'8")

#### Zoning

- 1. ANY exterior work requires a separate review and approval thru Historic Preservation. This property is located within an Historic District.
- 2. Upper floor tenant signs can cover 5% of the wall area. 5% of both the Congress Street and Cumberland Avenue facades is 561 sf. TD bank is 199.38 sf & amec is 161 .7s sf for a total of 361.1 sf.