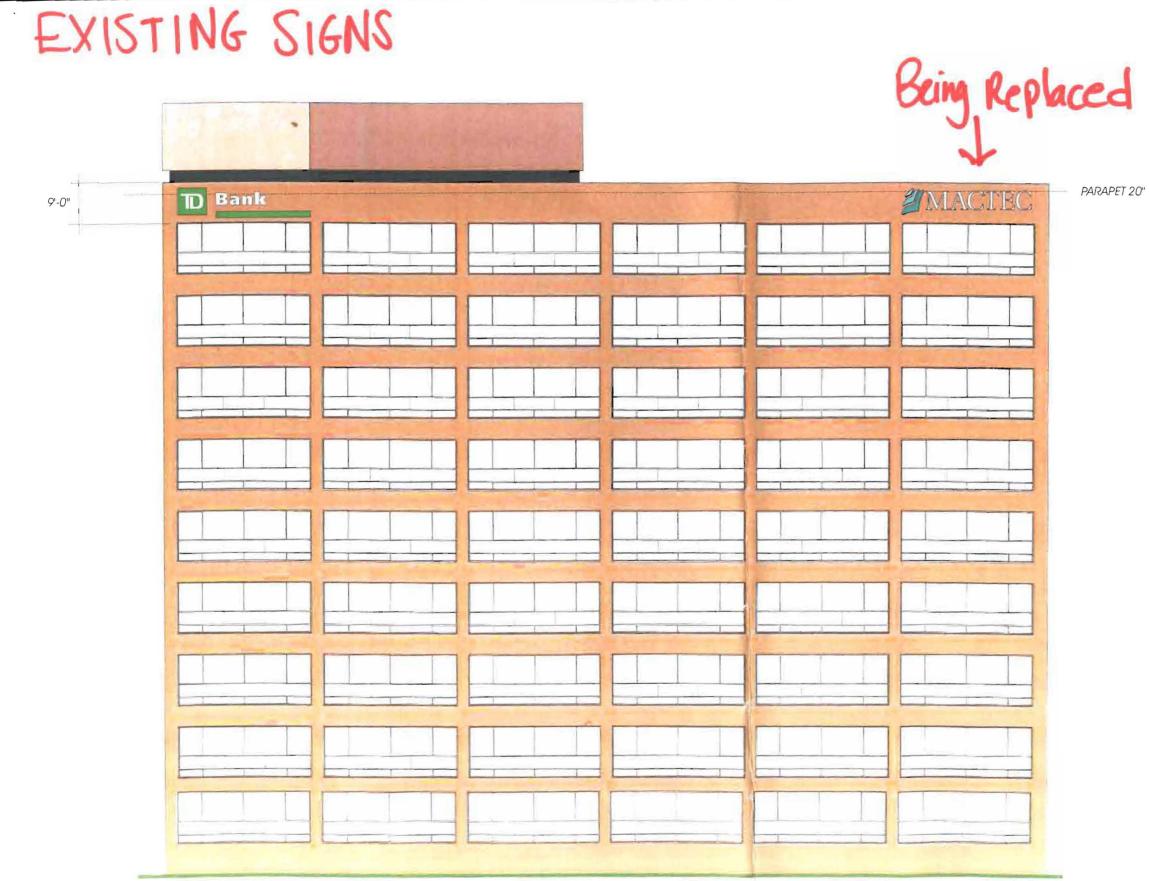

#### Zoning

- 1. ANY exterior work requires a separate review and approval thru Historic Preservation. This property is located within an Historic District.
- 2. Upper floor tenant signs can cover 5% of the wall area. 5% of both the Congress Street and Cumberland Avenue facades is 561 sf. TD bank is 199.38 sf & amec is 161 .7s sf for a total of 361.1 sf.

#### City of Portland, Maine - Building or Use Permit Application

389 Congress Street, 04101 Tel: (207) 874-8703, FAX: (207) 8716

| Job No:<br>2011-10-2568-SIGN                                                                                                                                                                                             | Date Applied:<br>10/21/2011                                               |           | CBL:<br>037- D-002-001                              |                                                                              |          |                                                         |
|--------------------------------------------------------------------------------------------------------------------------------------------------------------------------------------------------------------------------|---------------------------------------------------------------------------|-----------|-----------------------------------------------------|------------------------------------------------------------------------------|----------|---------------------------------------------------------|
| Location of Construction:<br>511 CONGRESS ST                                                                                                                                                                             | Owner Name:<br>511 CONGRESS ST., LL                                       | .C        | Owner Address:<br>ONE CANAL PLAZ<br>PORTLAND, ME 04 |                                                                              |          | Phone:                                                  |
| Business Name:<br>Amec                                                                                                                                                                                                   | Contractor Name:<br>Bailey Sign, Deanna                                   |           | Contractor Addre<br>9 Thomas DR WE                  | ESS:<br>STBROOK ME 04092                                                     |          | Phone:<br>(207) 774-2843                                |
| Lessee/Buyer's Name:                                                                                                                                                                                                     | Phone:                                                                    |           | Permit Type:<br>SIGN - PERM - Sign                  | nage - Permanent                                                             |          | Zone:<br><b>B-3</b>                                     |
| Past Use:<br>Office – permit #2011-09-                                                                                                                                                                                   | Proposed Use:<br>Same - Office – remo                                     | ve two    | Cost of Work:                                       |                                                                              |          | CEO District:                                           |
| 0326                                                                                                                                                                                                                     | signs (MACTEC) and<br>with two signs ( 6'10'<br>for amec                  | l replace | Fire Dept:<br>Signature:                            | Approved<br>Denied<br>N/A                                                    |          | Inspection:<br>Use Group:<br>Type:<br>SISA<br>Signature |
| Proposed Project Description<br>install two wall signs (6'10" x 23"                                                                                                                                                      |                                                                           |           | Pedestrian Activi                                   | ties District (P.A.D.)                                                       |          |                                                         |
| Permit Taken By:                                                                                                                                                                                                         |                                                                           |           |                                                     | Zoning Approval                                                              |          |                                                         |
| <ol> <li>This permit application<br/>Applicant(s) from meeti<br/>Federal Rules.</li> <li>Building Permits do not<br/>septic or electrial work.</li> <li>Building permits are voi<br/>within six (6) months of</li> </ol> | ng applicable State and<br>include plumbing,<br>id if work is not started |           | is USING 361.159<br>one of output of 5.5mg          | Zoning Appeal Variance Miscellaneous Conditional Use Interpretation Approved |          | st or Landmark<br>Require Review<br>Review              |
| False informatin may in                                                                                                                                                                                                  | validate a building                                                       |           |                                                     |                                                                              | Approved | w/Conditions                                            |