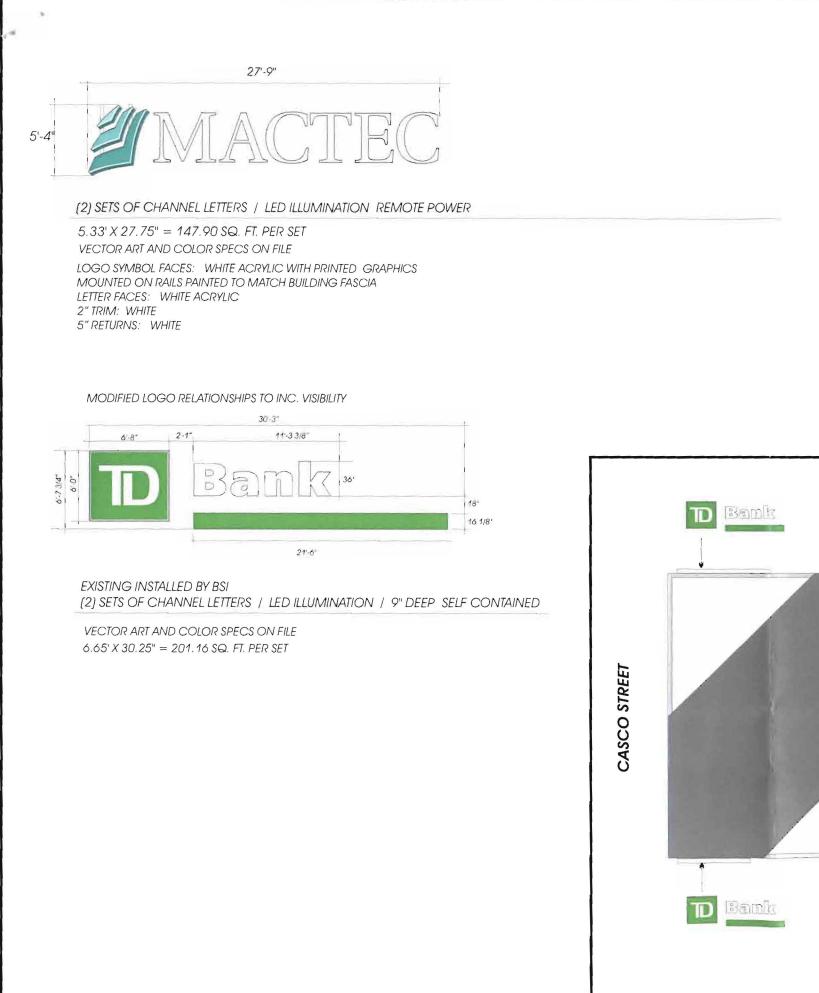

#### Zoning

- 1. ANY exterior work requires a separate review and approval thru Historic Preservation. This property is located within an Historic District.
- 2. Upper floor tenant signs can cover 5% of the wall area. 5% of both the Congress Street and Cumberland Avenue facades is 561 sf. TD bank is 199.38 sf & amec is 161 .7s sf for a total of 361.1 sf.

#### City of Portland, Maine - Building or Use Permit Application

389 Congress Street, 04101 Tel: (207) 874-8703, FAX: (207) 8716

| Job No:<br>2011-10-2568-SIGN                                                                                                                                                                                             | Date Applied:<br>10/21/2011                                               |           | CBL:<br>037- D-002-001                              |                                                                              |          |                                                         |
|--------------------------------------------------------------------------------------------------------------------------------------------------------------------------------------------------------------------------|---------------------------------------------------------------------------|-----------|-----------------------------------------------------|------------------------------------------------------------------------------|----------|---------------------------------------------------------|
| Location of Construction:<br>511 CONGRESS ST                                                                                                                                                                             | Owner Name:<br>511 CONGRESS ST., LL                                       | .C        | Owner Address:<br>ONE CANAL PLAZ<br>PORTLAND, ME 04 |                                                                              |          | Phone:                                                  |
| Business Name:<br>Amec                                                                                                                                                                                                   | Contractor Name:<br>Bailey Sign, Deanna                                   |           | Contractor Addre<br>9 Thomas DR WE                  | ESS:<br>STBROOK ME 04092                                                     |          | Phone:<br>(207) 774-2843                                |
| Lessee/Buyer's Name:                                                                                                                                                                                                     | Phone:                                                                    |           | Permit Type:<br>SIGN - PERM - Sign                  | nage - Permanent                                                             |          | Zone:<br><b>B-3</b>                                     |
| Past Use:<br>Office – permit #2011-09-                                                                                                                                                                                   | Proposed Use:<br>Same - Office – remo                                     | ve two    | Cost of Work:                                       |                                                                              |          | CEO District:                                           |
| 0326                                                                                                                                                                                                                     | signs (MACTEC) and<br>with two signs ( 6'10'<br>for amec                  | l replace | Fire Dept:<br>Signature:                            | Approved<br>Denied<br>N/A                                                    |          | Inspection:<br>Use Group:<br>Type:<br>SISA<br>Signature |
| Proposed Project Description<br>install two wall signs (6'10" x 23"                                                                                                                                                      |                                                                           |           | Pedestrian Activi                                   | ties District (P.A.D.)                                                       |          |                                                         |
| Permit Taken By:                                                                                                                                                                                                         |                                                                           |           |                                                     | Zoning Approval                                                              |          |                                                         |
| <ol> <li>This permit application<br/>Applicant(s) from meeti<br/>Federal Rules.</li> <li>Building Permits do not<br/>septic or electrial work.</li> <li>Building permits are voi<br/>within six (6) months of</li> </ol> | ng applicable State and<br>include plumbing,<br>id if work is not started |           | is USING 361.159<br>one of output of 5.5mg          | Zoning Appeal Variance Miscellaneous Conditional Use Interpretation Approved |          | st or Landmark<br>Require Review<br>Review              |
| False informatin may in                                                                                                                                                                                                  | validate a building                                                       |           |                                                     |                                                                              | Approved | w/Conditions                                            |

# Signage/Awning Permit Application

B-3

entredioisilin

If you or the property owner owes real estate or personal property taxes or user charges per any FellVED

| Location/Address of Construction: 511 Congress St.                                                                                                                                                                                                                                                                                                                                                                                                                                                                                                                                                                                                                                                                                                                                                                                                                                                                                                                                                                                                                                                                                                                                                                                                                                                                                                                                                                                                                                                                                                                                                                                                                                                                                                                                                                                                                                                                                                           | OCT 2 1 2011                                                                                                              |
|--------------------------------------------------------------------------------------------------------------------------------------------------------------------------------------------------------------------------------------------------------------------------------------------------------------------------------------------------------------------------------------------------------------------------------------------------------------------------------------------------------------------------------------------------------------------------------------------------------------------------------------------------------------------------------------------------------------------------------------------------------------------------------------------------------------------------------------------------------------------------------------------------------------------------------------------------------------------------------------------------------------------------------------------------------------------------------------------------------------------------------------------------------------------------------------------------------------------------------------------------------------------------------------------------------------------------------------------------------------------------------------------------------------------------------------------------------------------------------------------------------------------------------------------------------------------------------------------------------------------------------------------------------------------------------------------------------------------------------------------------------------------------------------------------------------------------------------------------------------------------------------------------------------------------------------------------------------|---------------------------------------------------------------------------------------------------------------------------|
| Tax Assessor's Chart, Block & Lot<br>Chart# Block# Lot#<br>037 D 002 5TT Congress St. LLC                                                                                                                                                                                                                                                                                                                                                                                                                                                                                                                                                                                                                                                                                                                                                                                                                                                                                                                                                                                                                                                                                                                                                                                                                                                                                                                                                                                                                                                                                                                                                                                                                                                                                                                                                                                                                                                                    | Telephone:<br>Dept. of Building Inspections<br>City of Portland Maine                                                     |
| Amec Bauley Sign Pers<br>9 Thomas Dr.<br>Westbrook, ME 04092 Awr                                                                                                                                                                                                                                                                                                                                                                                                                                                                                                                                                                                                                                                                                                                                                                                                                                                                                                                                                                                                                                                                                                                                                                                                                                                                                                                                                                                                                                                                                                                                                                                                                                                                                                                                                                                                                                                                                             | I s.f. of signage x \$2.00<br>.f. plus \$30.00/\$65.00<br>H.D. signage Total<br>\$<br>ning Fee cost of work<br>al Fee: \$ |
| Who should we contact when the permit is ready: Ranna Charley Sign phone: 774-                                                                                                                                                                                                                                                                                                                                                                                                                                                                                                                                                                                                                                                                                                                                                                                                                                                                                                                                                                                                                                                                                                                                                                                                                                                                                                                                                                                                                                                                                                                                                                                                                                                                                                                                                                                                                                                                               | 2843 × 115                                                                                                                |
| Tenant/allocated building space frontage (feet): Length:       2007-       Height       507-         Lot Frontage (feet)       Single Tenant or Multi Tenant Lot       Multi                                                                                                                                                                                                                                                                                                                                                                                                                                                                                                                                                                                                                                                                                                                                                                                                                                                                                                                                                                                                                                                                                                                                                                                                                                                                                                                                                                                                                                                                                                                                                                                                                                                                                                                                                                                 | h HE                                                                                                                      |
| Current Specific use: Office                                                                                                                                                                                                                                                                                                                                                                                                                                                                                                                                                                                                                                                                                                                                                                                                                                                                                                                                                                                                                                                                                                                                                                                                                                                                                                                                                                                                                                                                                                                                                                                                                                                                                                                                                                                                                                                                                                                                 | e                                                                                                                         |
| Proposed Use: Same                                                                                                                                                                                                                                                                                                                                                                                                                                                                                                                                                                                                                                                                                                                                                                                                                                                                                                                                                                                                                                                                                                                                                                                                                                                                                                                                                                                                                                                                                                                                                                                                                                                                                                                                                                                                                                                                                                                                           | Dept: of 3                                                                                                                |
| Information on proposed sign(s):         Freestanding (e.g., pole) sign?       Yes No         Bldg. wall sign? (attached to bldg)       Yes No         Dimensions proposed:       Image: Composed in the imag | Height from grade:<br>$\frac{\partial 3' 8'' = 162 \le 67}{1 \times 100}$                                                 |
| Height of awning:        Depth:          Is there any communication, message, trademark or symbol on it?       Yes                                                                                                                                                                                                                                                                                                                                                                                                                                                                                                                                                                                                                                                                                                                                                                                                                                                                                                                                                                                                                                                                                                                                                                                                                                                                                                                                                                                                                                                                                                                                                                                                                                                                                                                                                                                                                                           | = 324 se fr total<br>324 x 2 = 646.01                                                                                     |
| If yes, total s.f. of panels w/communications, message, trademark or symbol: s.f.                                                                                                                                                                                                                                                                                                                                                                                                                                                                                                                                                                                                                                                                                                                                                                                                                                                                                                                                                                                                                                                                                                                                                                                                                                                                                                                                                                                                                                                                                                                                                                                                                                                                                                                                                                                                                                                                            |                                                                                                                           |
| Information on existing and previously permitted sign(s):<br>Freestanding (e.g., pole) sign? Yes No Dimensions:<br>Bldg. wall sign? (attached to bldg) Yes No Dimensions:<br>Awning? Yes No Sq. ft. area of awning w/communication:                                                                                                                                                                                                                                                                                                                                                                                                                                                                                                                                                                                                                                                                                                                                                                                                                                                                                                                                                                                                                                                                                                                                                                                                                                                                                                                                                                                                                                                                                                                                                                                                                                                                                                                          | (2 sets) 30.00                                                                                                            |
| A site sketch and building sketch showing exactly where existing and new signage is located<br>Sketches and/or pictures of proposed signage and existing building are also required.                                                                                                                                                                                                                                                                                                                                                                                                                                                                                                                                                                                                                                                                                                                                                                                                                                                                                                                                                                                                                                                                                                                                                                                                                                                                                                                                                                                                                                                                                                                                                                                                                                                                                                                                                                         | must be provided.                                                                                                         |
| Please submit all of the information outlined in the Sign/Awning Application<br>Failure to do so may result in the automatic denial of your permit.                                                                                                                                                                                                                                                                                                                                                                                                                                                                                                                                                                                                                                                                                                                                                                                                                                                                                                                                                                                                                                                                                                                                                                                                                                                                                                                                                                                                                                                                                                                                                                                                                                                                                                                                                                                                          | Checklist.                                                                                                                |
| In order to be sure the City fully understands the full scope of the project, the Planning and Develop additional information prior to the issuance of a permit. For further information visit us on-line at we Building Inspections office, room 315 City Hall or call 874-8703.                                                                                                                                                                                                                                                                                                                                                                                                                                                                                                                                                                                                                                                                                                                                                                                                                                                                                                                                                                                                                                                                                                                                                                                                                                                                                                                                                                                                                                                                                                                                                                                                                                                                            | ment Department may request<br>ww.portlandmaine.gov, stop by the                                                          |
| I hereby certify that I am the Owner of record of the named property, or that the owner of record authorizes th<br>authorized by the owner to make this application as his/her authorized agent. I agree to conform to all applicab<br>a permit for work described in this application is issued, I certify that the Code Official's authorized representati<br>areas covered by this permit at any reasonable hour to enforce the provisions of the codes applicable to this permi-                                                                                                                                                                                                                                                                                                                                                                                                                                                                                                                                                                                                                                                                                                                                                                                                                                                                                                                                                                                                                                                                                                                                                                                                                                                                                                                                                                                                                                                                         | le laws of this jurisdiction. In addition, if<br>ve shall have the authority to enter all                                 |
| Natural Cross Albandist.                                                                                                                                                                                                                                                                                                                                                                                                                                                                                                                                                                                                                                                                                                                                                                                                                                                                                                                                                                                                                                                                                                                                                                                                                                                                                                                                                                                                                                                                                                                                                                                                                                                                                                                                                                                                                                                                                                                                     | 20-11                                                                                                                     |
| 3-3 multi-town This is not a permit; you may had commence ANY work until the permit<br>5% wall orca - portion Combortend are - 561+ TP Bar -                                                                                                                                                                                                                                                                                                                                                                                                                                                                                                                                                                                                                                                                                                                                                                                                                                                                                                                                                                                                                                                                                                                                                                                                                                                                                                                                                                                                                                                                                                                                                                                                                                                                                                                                                                                                                 | t is issued.                                                                                                              |
| 5% wall are - popular comboland are soit TOBAR -                                                                                                                                                                                                                                                                                                                                                                                                                                                                                                                                                                                                                                                                                                                                                                                                                                                                                                                                                                                                                                                                                                                                                                                                                                                                                                                                                                                                                                                                                                                                                                                                                                                                                                                                                                                                                                                                                                             | 199.38 anec 161,72 = 361.10<br>199.38 anec 16172 = 361.00                                                                 |
| CONGRESS ST - 561 \$ TOBALLY -                                                                                                                                                                                                                                                                                                                                                                                                                                                                                                                                                                                                                                                                                                                                                                                                                                                                                                                                                                                                                                                                                                                                                                                                                                                                                                                                                                                                                                                                                                                                                                                                                                                                                                                                                                                                                                                                                                                               | 197.38 amec 101 1+ - 361.00                                                                                               |