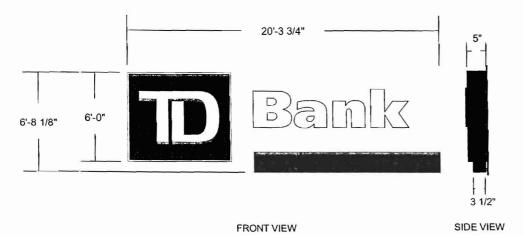

#### Permit No: CBL: Date Applied For: City of Portland, Maine - Building or Use Permit 09-1302 11/12/2009 037 D002001 389 Congress Street, 04101 Tel: (207) 874-8703, Fax: (207) 874-8716 **Location of Construction:** Owner Name: Owner Address: Phone: 511 CONGRESS ST 511 PLAZA LIMITED PARTNERS ONE CANAL PLAZA **Business Name:** Contractor Name: Contractor Address: Phone Bailey Sign Company Inc. 9 Thomas Drive Westbrook (207) 774-2843 Permit Type: Lessee/Buyer's Name Phone: Signs - Permanent Proposed Use: Proposed Project Description: Commercial - "MACTEC"- install two 5'4" x 27'9" signs "MACTEC"- install two 5'4" x 27'9" signs 12/07/2009 Dept: Historic Status: Approved Reviewer: Deborah Andrews **Approval Date:** Ok to Issue: Note: 11/18/2009 Dept: Zoning Status: Approved with Conditions Reviewer: Ann Machado **Approval Date:** Note: B-3 upper floor tenants allowed to cover 5% of the wall area. 5% of Congress St. facade is 561 sf. TD Bank Ok to Issue: is 135.63 sf & Mactec is 148 sf. The same dimensions apply for Cumberland Ave. Number of signs allowed is one per facade plus one per tenant. Congress St has TD Bank (tenant) & Mactec (1 per facade). Cumberland Ave. has Mactec (tenant) & TD Bank (1 per facade). 1) This permit is to add two signs for Mactec only. Acadia Trust is not part of this permit and will have to be permitted at a later date. 2) ANY exterior work requires a separate review and approval thru Historic Preservation. This property is located within an Historic District. Dept: Building Status: Approved with Conditions Reviewer: Tammy Munson **Approval Date:** 12/16/2009