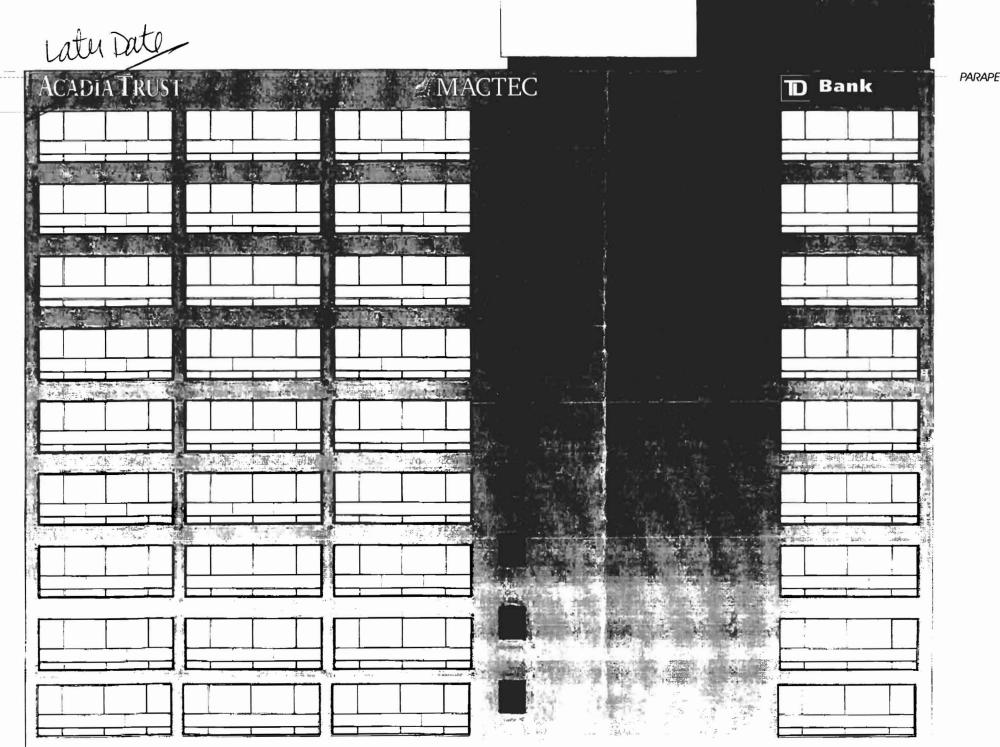

#### Permit No: CBL: Date Applied For: City of Portland, Maine - Building or Use Permit 09-1302 11/12/2009 037 D002001 389 Congress Street, 04101 Tel: (207) 874-8703, Fax: (207) 874-8716 **Location of Construction:** Owner Name: Owner Address: Phone: 511 CONGRESS ST 511 PLAZA LIMITED PARTNERS ONE CANAL PLAZA **Business Name:** Contractor Name: Contractor Address: Phone Bailey Sign Company Inc. 9 Thomas Drive Westbrook (207) 774-2843 Permit Type: Lessee/Buyer's Name Phone: Signs - Permanent Proposed Use: Proposed Project Description: Commercial - "MACTEC"- install two 5'4" x 27'9" signs "MACTEC"- install two 5'4" x 27'9" signs 12/07/2009 Dept: Historic Status: Approved Reviewer: Deborah Andrews **Approval Date:** Ok to Issue: Note: 11/18/2009 Dept: Zoning Status: Approved with Conditions Reviewer: Ann Machado **Approval Date:** Note: B-3 upper floor tenants allowed to cover 5% of the wall area. 5% of Congress St. facade is 561 sf. TD Bank Ok to Issue: is 135.63 sf & Mactec is 148 sf. The same dimensions apply for Cumberland Ave. Number of signs allowed is one per facade plus one per tenant. Congress St has TD Bank (tenant) & Mactec (1 per facade). Cumberland Ave. has Mactec (tenant) & TD Bank (1 per facade). 1) This permit is to add two signs for Mactec only. Acadia Trust is not part of this permit and will have to be permitted at a later date. 2) ANY exterior work requires a separate review and approval thru Historic Preservation. This property is located within an Historic District. Dept: Building Status: Approved with Conditions Reviewer: Tammy Munson **Approval Date:** 12/16/2009