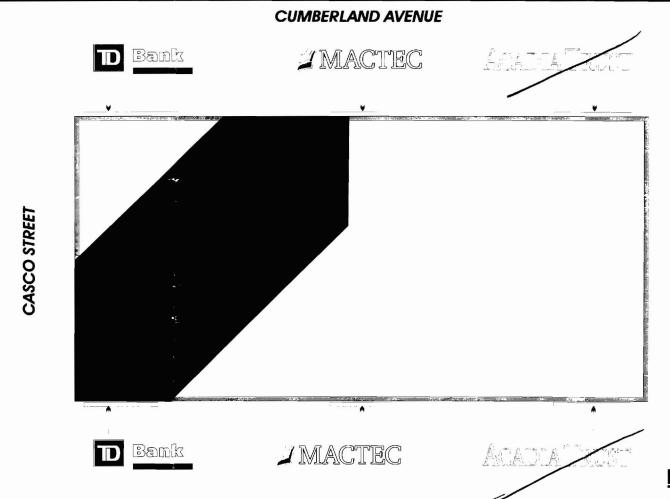

#### Permit No: CBL: Date Applied For: City of Portland, Maine - Building or Use Permit 09-1302 11/12/2009 037 D002001 389 Congress Street, 04101 Tel: (207) 874-8703, Fax: (207) 874-8716 **Location of Construction:** Owner Name: Owner Address: Phone: 511 CONGRESS ST 511 PLAZA LIMITED PARTNERS ONE CANAL PLAZA **Business Name:** Contractor Name: Contractor Address: Phone Bailey Sign Company Inc. 9 Thomas Drive Westbrook (207) 774-2843 Permit Type: Lessee/Buyer's Name Phone: Signs - Permanent Proposed Use: Proposed Project Description: Commercial - "MACTEC"- install two 5'4" x 27'9" signs "MACTEC"- install two 5'4" x 27'9" signs 12/07/2009 Dept: Historic Status: Approved Reviewer: Deborah Andrews **Approval Date:** Ok to Issue: Note: 11/18/2009 Dept: Zoning Status: Approved with Conditions Reviewer: Ann Machado **Approval Date:** Note: B-3 upper floor tenants allowed to cover 5% of the wall area. 5% of Congress St. facade is 561 sf. TD Bank Ok to Issue: is 135.63 sf & Mactec is 148 sf. The same dimensions apply for Cumberland Ave. Number of signs allowed is one per facade plus one per tenant. Congress St has TD Bank (tenant) & Mactec (1 per facade). Cumberland Ave. has Mactec (tenant) & TD Bank (1 per facade). 1) This permit is to add two signs for Mactec only. Acadia Trust is not part of this permit and will have to be permitted at a later date. 2) ANY exterior work requires a separate review and approval thru Historic Preservation. This property is located within an Historic District. Dept: Building Status: Approved with Conditions Reviewer: Tammy Munson **Approval Date:** 12/16/2009