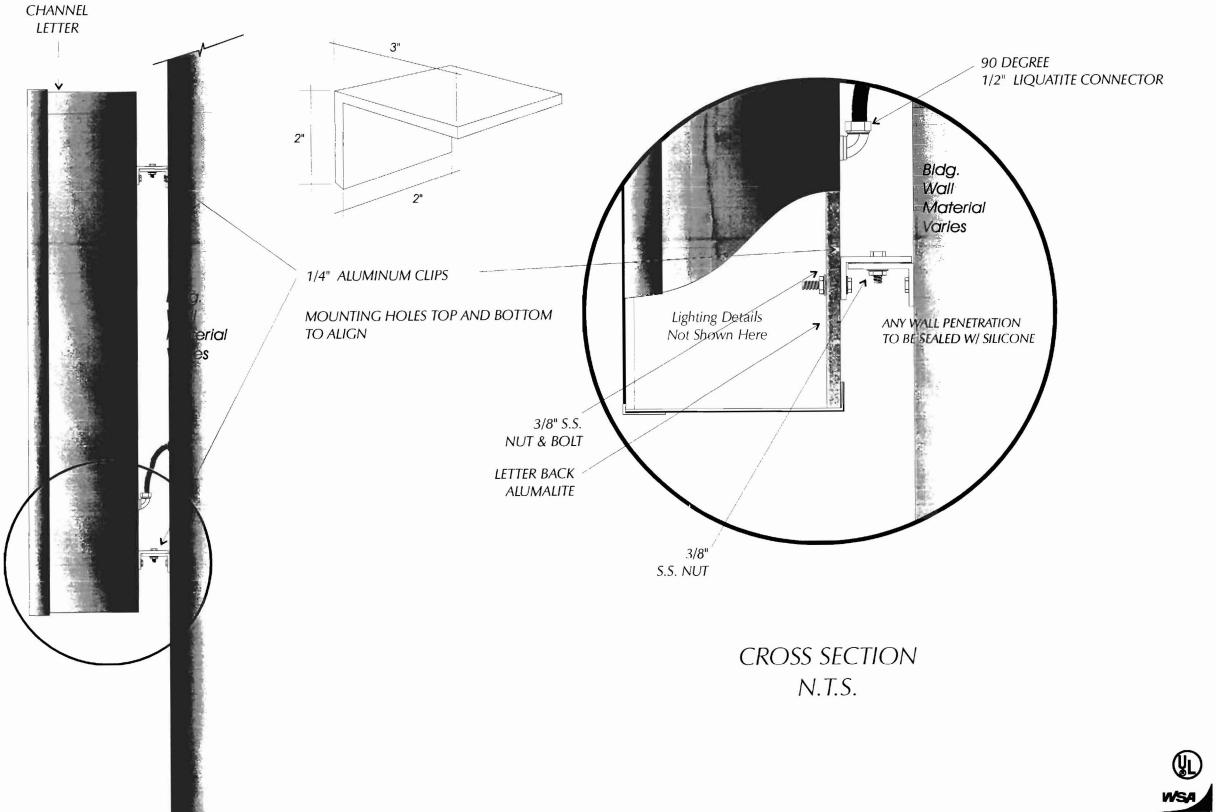

#### Permit No: CBL: Date Applied For: City of Portland, Maine - Building or Use Permit 09-1302 11/12/2009 037 D002001 389 Congress Street, 04101 Tel: (207) 874-8703, Fax: (207) 874-8716 **Location of Construction:** Owner Name: Owner Address: Phone: 511 CONGRESS ST 511 PLAZA LIMITED PARTNERS ONE CANAL PLAZA **Business Name:** Contractor Name: Contractor Address: Phone Bailey Sign Company Inc. 9 Thomas Drive Westbrook (207) 774-2843 Permit Type: Lessee/Buyer's Name Phone: Signs - Permanent Proposed Use: Proposed Project Description: Commercial - "MACTEC"- install two 5'4" x 27'9" signs "MACTEC"- install two 5'4" x 27'9" signs 12/07/2009 Dept: Historic Status: Approved Reviewer: Deborah Andrews **Approval Date:** Ok to Issue: Note: 11/18/2009 Dept: Zoning Status: Approved with Conditions Reviewer: Ann Machado **Approval Date:** Note: B-3 upper floor tenants allowed to cover 5% of the wall area. 5% of Congress St. facade is 561 sf. TD Bank Ok to Issue: is 135.63 sf & Mactec is 148 sf. The same dimensions apply for Cumberland Ave. Number of signs allowed is one per facade plus one per tenant. Congress St has TD Bank (tenant) & Mactec (1 per facade). Cumberland Ave. has Mactec (tenant) & TD Bank (1 per facade). 1) This permit is to add two signs for Mactec only. Acadia Trust is not part of this permit and will have to be permitted at a later date. 2) ANY exterior work requires a separate review and approval thru Historic Preservation. This property is located within an Historic District. Dept: Building Status: Approved with Conditions Reviewer: Tammy Munson **Approval Date:** 12/16/2009

Ok to Issue:

Comments:

Note:

12/8/2009-gg: received from historic ass of 12/08/09. /gg

1) Signage Installation to comply with Chapters 31 & 32 of the IBC 2003 building code.