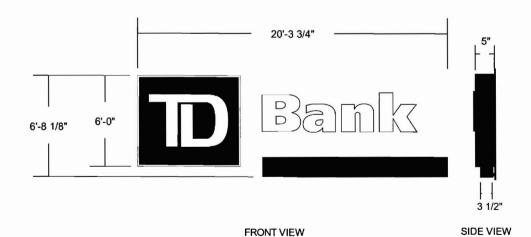

ed out and backed up with clear SG 308 Lexan.

Vinyl graphics applied to first and second surface of lexan.







Address: 511 Congress St. City/ST: Portland, ME



Composite photograph with proposed signage

#### **N01 South East Elevation**

No Existing Signage Existing Fascia:

Fascia Material: Masonry

#### **Special Conditions**

No special conditions.

243,75× 80,125= 19\$30,468 = 135,63\$

ATM 5:575 Long fam



#### XCUS-T-CL-W-6'0"h

135.63 sq.ft.

LED-Illuminated Letterset 5" deep, race stripe 3 1/2" deep, flush mounted, face illuminated with perforated green vinyl applied to first surface of letterset to appear green in the day and illuminate white at night.











Composite photograph with proposed signage

# No Existing Signage Existing Fascia: Fascia Material: Masonry





#### XCUS-T-CL-W-6'0"h

135.63 sq.ft.

LED-Illuminated Letterset 5" deep, race stripe 3 1/2" deep, flush mounted, face illuminated with perforated green vinyl applied to first surface of letterset to appear green in the day and illuminate white at night.











North Elevation scale - 3/16" = 1'-0"



#### 37-0-002 # 09-0342 CERTIFICATE OF LIABILITY INSURANCE

OPID 1R

DATE (MM/DD/YYYY)

|                                                             | BANKN-2                                                                                                                                                                                                     | 09/30/09 |  |  |  |  |  |
|-------------------------------------------------------------|--------------------------------------------