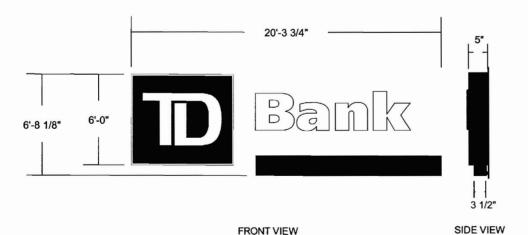

Footage: 11.08 sq.ft. Lighting: TBD Transformers: TBD

Electrical: 120V

#### **Existing Fascia:**

Material: TBD Condition: TBD SW Fascia Color: TBD

**Fascia Restoration:** 

Level of Restoration TBD by Actual Site

Conditions

#### **Special Conditions**

Technical Survey required prior to fabrication.



#### T-AWN-BRANDED-14hx114w

11.08 sq.ft.

.090" thick alluminum routed out and backed up with clear SG 308 Lexan.

Vinyl graphics applied to first and second surface of lexan.







Address: 511 Congress St. City/ST: Portland, ME



Composite photograph with proposed signage

#### **N01 South East Elevation**

No Existing Signage Existing Fascia:

Fascia Material: Masonry

#### **Special Conditions**

No special conditions.

243,75× 80,125= 19\$30,468 = 135,63\$

ATM 5:575 Long fam



#### XCUS-T-CL-W-6'0"h

135.63 sq.ft.

LED-Illuminated Letterset 5" deep, race stripe 3 1/2" deep, flush mounted, face illuminated with perforated green vinyl applied to first surface of letterset to appear green in the day and illuminate white at night.











Composite photograph with proposed signage

# No Existing Signage Existing Fascia: Fascia Material: Masonry





#### XCUS-T-CL-W-6'0"h

135.63 sq.ft.

LED-Illuminated Letterset 5" deep, race stripe 3 1/2" deep, flush mounted, face illuminated with perforated green vinyl applied to first surface of letterset to appear green in the day and illuminate white at night.











North Elevation scale - 3/16" = 1'-0"



#### 37-0-002 # 09-0342 CERTIFICATE OF LIABILITY INSURANCE

OPID 1R

DATE (MM/DD/YYYY)

|