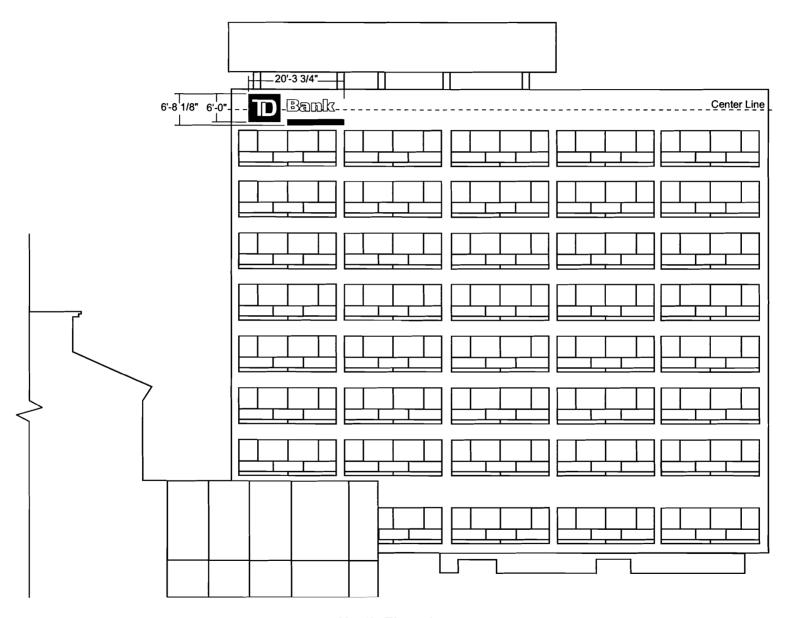

Existing Fascia:

Fascia Material: Masonry

#### **Special Conditions**

No special conditions.

243,75× 80,125= 19\$30,468 = 135,63\$

ATM 5:575 Long fam



#### XCUS-T-CL-W-6'0"h

135.63 sq.ft.

LED-Illuminated Letterset 5" deep, race stripe 3 1/2" deep, flush mounted, face illuminated with perforated green vinyl applied to first surface of letterset to appear green in the day and illuminate white at night.











Composite photograph with proposed signage

# No Existing Signage Existing Fascia: Fascia Material: Masonry





#### XCUS-T-CL-W-6'0"h

135.63 sq.ft.

LED-Illuminated Letterset 5" deep, race stripe 3 1/2" deep, flush mounted, face illuminated with perforated green vinyl applied to first surface of letterset to appear green in the day and illuminate white at night.











North Elevation scale - 3/16" = 1'-0"



#### 37-0-002 # 09-0342 CERTIFICATE OF LIABILITY INSURANCE

OPID 1R

DATE (MM/DD/YYYY)

|                                                             | BANKN-2                                                                                                                                                                                                     | 09/30/09 |  |  |  |  |  |
|-------------------------------------------------------------|-------------------------------------------------------------------------------------------------------------------------------------------------------------------------------------------------------------|----------|--|--|--|--|--|
| TD Insurance, Inc. (SP) P.O. Box 406                        | THIS CERTIF