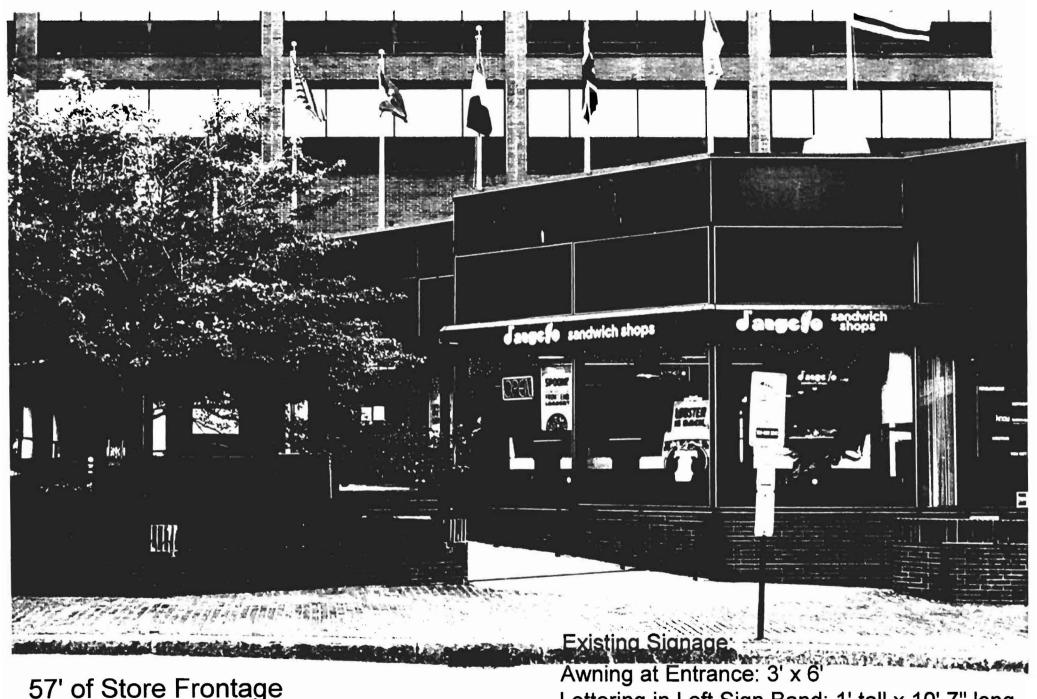

Amy Booth Boulos Property Management One Canal Plaza, Suite 500 Portland. ME 04101

RE: 511 Congress Street - 037-D-002 - B3 - sign permit for D'Angelos - permit # 06110

Dear Ms. Booth,

I am in receipt of your application to relocate a permitted freestanding sign from the ground to the building at 511 Congress Street. Section 14 – 369.5 Table 2.8 of the ordinance states that in a multi-tenant building an individual ground floor tenant is allowed one building sign per tenant unless the individual tenant fronts on more than one street, and then they are allowed an additional sign for each additional frontage. From the pictures submitted with the application and our observations at the site, D'Angelos' space does not front on Brown Street, so they cannot have a second sign on Brown Street. Since the application does not meet the requirements of the ordinance, we must deny the application.