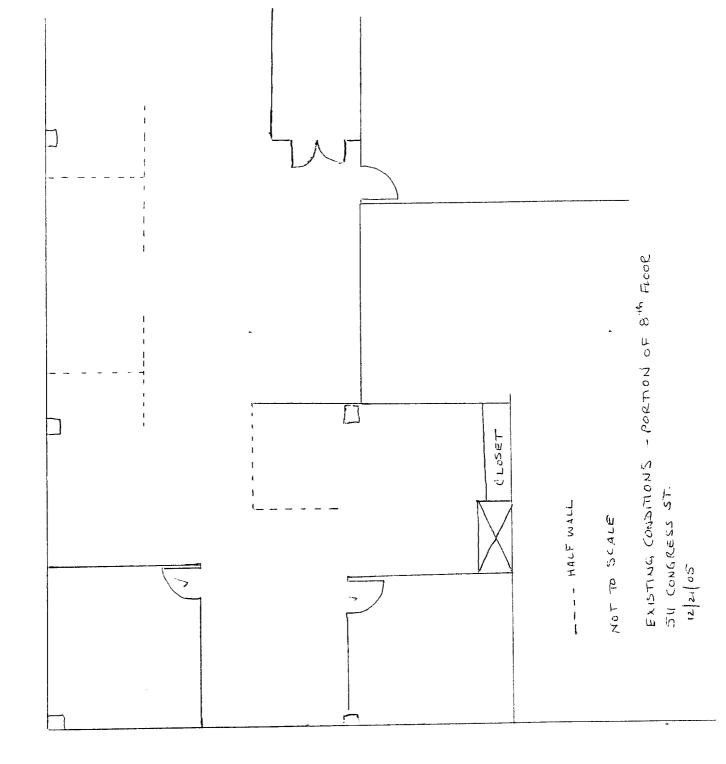

## FOR BLDG. PERMIT

Tenant Improvement Specifications Oak Foundation – 8<sup>th</sup> floor (portion *of*) 511 Congress St. Portland Me. 3/14/06

- 1. Demolition and disposal of existing walls, flooring, electrical, and other necessary items to allow for construction of the leased premises as shown on Exhibit C 2
- 2. Construction of new walls and infill of existing walls per Exhibit C 2. All walls to be constructed with 2 x 4 metal studs, in filled with fiberglass batt insulation for sound attenuation, and dry walled with ½" sheetrock, taped 3 coats, and finished ready for paint. All new walls shall extend above the suspended acoustical ceiling system.
- 3. Existing suspended acoustical ceiling system will be reconfigured to new layout per Exhibit C 2.
- 4. Doors and hardware will be reused if they are to remain. New doors and hardware will be compatible in design with existing. Doors will be solid core wood with hollow metal knock down frames. All hardware will be ADA compliant. New doors will have a full glass lite.
- **5.** Painting: Zero voc paint will be used throughout.
- **6.** Floorings: Open office area and private offices will be carpeted. Wall base will be by Johnsonite, rubber base. The break room will have wood flooring.
- 7. Electrical: Circuitry for lighting will be adjusted for layout per Exhibit C 2. Motion sensors will be used in lieu of standard switching at Tenant's request to conserve electrical consumption.
- **8.** Millwork: +/- **8'** of kitchen cabinets will be installed in the break room/kitchen. Product to be Merillat or equal.
- **9.** Plumbing: A standard stainless steel kitchen sink with all necessary appurtenances will be installed. Plumbing will also be provided to a dishwasher. Dishwasher is also to be supplied and installed.

5 1 CONGRESS STREET 8TH FLOOR