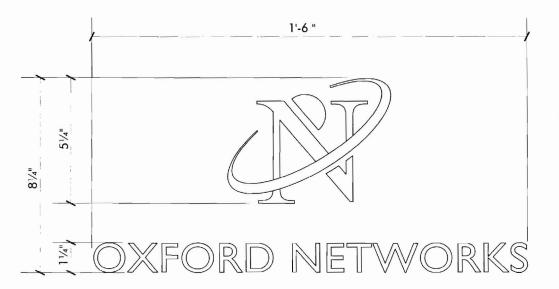

|
| *** REQUIRED INFORMATION                                                                                      |

AREA FOR COMPUTATION

YOU SHALL PROVIDE:

A SITE SKETCH AND BUILDING SKETCH SHOWING EXACTLY WHERE EXISTING AND NEW SIGNAGE IS LOCATED MUST BE PROVIDED. SKETCHES AND/OR PICTURES OF PROPOSED ARE ALSO REQUIRED.

SIGNATURE OF APPLICANT: Roy Whichm J DATE





ROUTED OPENINGS IN EXISTING SIGN BAND. BAND SECTIONS HAVE ADDED EXISTING COVER-UP PAINTED METAL LAYER.

3/16" WHITE TRANSLUCENT PLASTIC PUSH-THRU SEALED TO 1/8" WHITE TRANSLUCENT PLASTIC BACKER

BLACK VINYL COPY BLACK AND MATCH PMS 2725 PURPLE VINYL LOGO AS SHOWN

CENTERLINE OF PANEL

Typical Section

Face Elevation—Sign Band Logos

Scale: 3/4"=1'-0"

(3) required



GSP WHITE [220-10]

Copy Layout—2nd Surface Vinyl Graphics for door windows

Scale: 3"=1'-0"

(2) sets



Neokraft Signs Inc. 686 Main Street Lewiston, Maine 04240 Telephone: 207.782.9654 Facsimile: 207.782.0009 1.800.339.2258 http://www.neokraft.com

Custom Sign Fabrication

Except for designs supplied by the client, all ideas, plans or arrangements indicated on this drawing are copyrighted and owned by Neokraft Signs Inc. and shall not be reproduced, used by or disclosed to any person, firm or corporation without written permission of Neokraft Signs Inc.

## Oxford Networks

### RL11313

| Location:    | 511 Congress St. |
|--------------|------------------|
|              | Portland, ME     |
| Drawing No.: | 2 of 2           |
| Drawn by:    | JF               |
| Date:        | 06.0