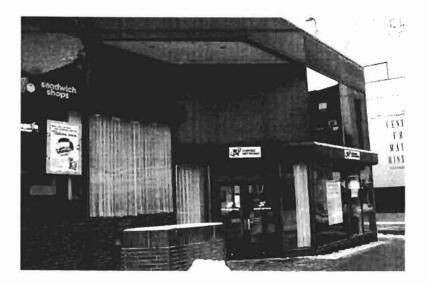

### THIS IS NOT A PERMIT/CONSTRUCTION MAY NOT COMMENCE UNTIL THE PERMIT IS ISSUED

If the property is located in a HISTORIC DISTRICT, a separate sketch is required indicating the design, dimensions, construction materials and source of illumination if any. A photograph of the building façade should be submitted, showing where each sign is to be installed.