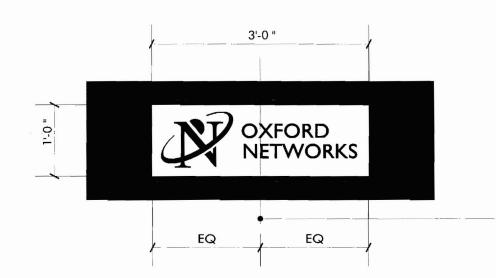

|
|                                                                                                               |
|                                                                                                               |
| *** TENANT BLDG. FRONTAGE (IN FEET): 42.                                                                      |
| *** REQUIRED INFORMATION                                                                                      |

AREA FOR COMPUTATION

YOU SHALL PROVIDE:

A SITE SKETCH AND BUILDING SKETCH SHOWING EXACTLY WHERE EXISTING AND NEW SIGNAGE IS LOCATED MUST BE PROVIDED. SKETCHES AND/OR PICTURES OF PROPOSED ARE ALSO REQUIRED.

SIGNATURE OF APPLICANT: Roy Whichm J DATE





ROUTED OPENINGS IN EXISTING SIGN BAND. BAND SECTIONS HAVE ADDED EXISTING COVER-UP PAINTED METAL LAYER.

3/16" WHITE TRANSLUCENT PLASTIC PUSH-THRU SEALED TO 1/8" WHITE TRANSLUCENT PLASTIC BACKER

BLACK VINYL COPY BLACK AND MATCH PMS 2725 PURPLE VINYL LOGO AS SHOWN

CENTERLINE OF PANEL

Typical Section

Face Elevation—Sign Band Logos

Scale: 3/4"=1'-0"

(3) required



GSP WHITE [220-10]

Copy Layout—2nd Surface Vinyl Graphics for door windows

Scale: 3"=1'-0"

(2) sets



Neokraft Signs Inc. 686 Main Street Lewiston, Maine 04240 Telephone: 207.782.9654 Facsimile: 207.782.0009 1.800.339.2258 http://www.neokraft.com

Custom Sign Fabrication

Except for designs supplied by the client, all ideas, plans or arrangements indicated on this drawing are copyrighted and owned by Neokraft Signs Inc.