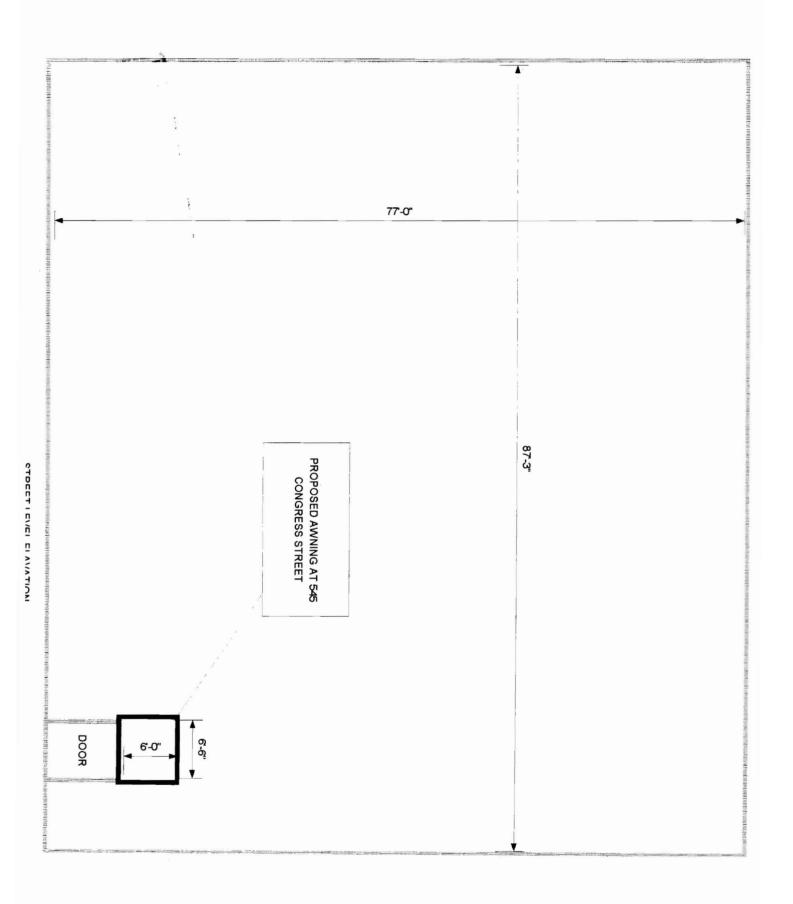

## PLEASE ANSWER ALL QUESTIONS

.

| ADDRESS: 545 Congress 51 ZONE: B3                                                          |
|--------------------------------------------------------------------------------------------|
| OWNER: Leasee. City of Portland Palize, Leasas                                             |
| APPLICANT: Portland Police Dept.                                                           |
| ASSESSOR NO.:                                                                              |
| SINGLE TENANT LOT? YES NO_ $\times$                                                        |
| MULTI TENANT LOT? YES X_NO                                                                 |
| FREESTANDING SIGN? YES NO X DIMENSIONS (ex. pole sign)                                     |
| MORE THAN ONE SIGN? $YESNODIMENSIONS$                                                      |
| BLDG. WALL SIGN? YES $\times$ NO DIMENSIONS $66^{+}S'3'\times 6$ Awning (attached to bldg) |
| More than one sign? Yes no $\chi$ dimensions                                               |
| LIST ALL EXISTING SIGNAGE AND THEIR DIMENSIONS:                                            |
|                                                                                            |
|                                                                                            |
| LOT FRONTAGE (FEET)                                                                        |
| BLDG FRONTAGE (FEET) 87'3"                                                                 |
| AWNING YES $\chi$ NO IS AWNING BACKLIT? YES NO $\chi$                                      |
| HEIGHT OF AWNING: 72 botton                                                                |
| IS THERE ANY COMMUNICATION, MESSAGE, TRADEMARK OR SYMBOL ON IT? $y_2$                      |
| A SITE SKETCH AND BUILDING SKETCH SHOWING EXACTLY WHERE EXISTING AND NEW                   |
| SIGNAGE IS LOCATED MUST BE PROVIDED. SKETCHES AND/OR PICTURES OF THE                       |
| PROPOSED SIGNS ARE ALSO REQUIRED.                                                          |

4. INDICATE ON THE PLAN ALL EXISTING AND PROPOSED SIGNS

5. COMPUTATION OF THE FOLLOWING:

A) SIGN AREA OF EACH EXISTING AND PROPOSED BUILDING SIGN

B) SIGN AREA HEIGHT AND SETBACK OF EACH EXISTING AND PROPOSED FREESTANDING SIGN

A SKETCH OF ANY PROPOSED SIGN(S), INDICATING DIMENSIONS, MATERIALS, SOURCE OF ILLUMINATION AND CONSTRUCTION METHOD (SEE ATTACHED)

 $\langle f \rangle$ 

- Certificate of flammak, Hill

FEE FOR PERMIT - \$25.00 PLUS \$0.20 PER SQUARE FOOT