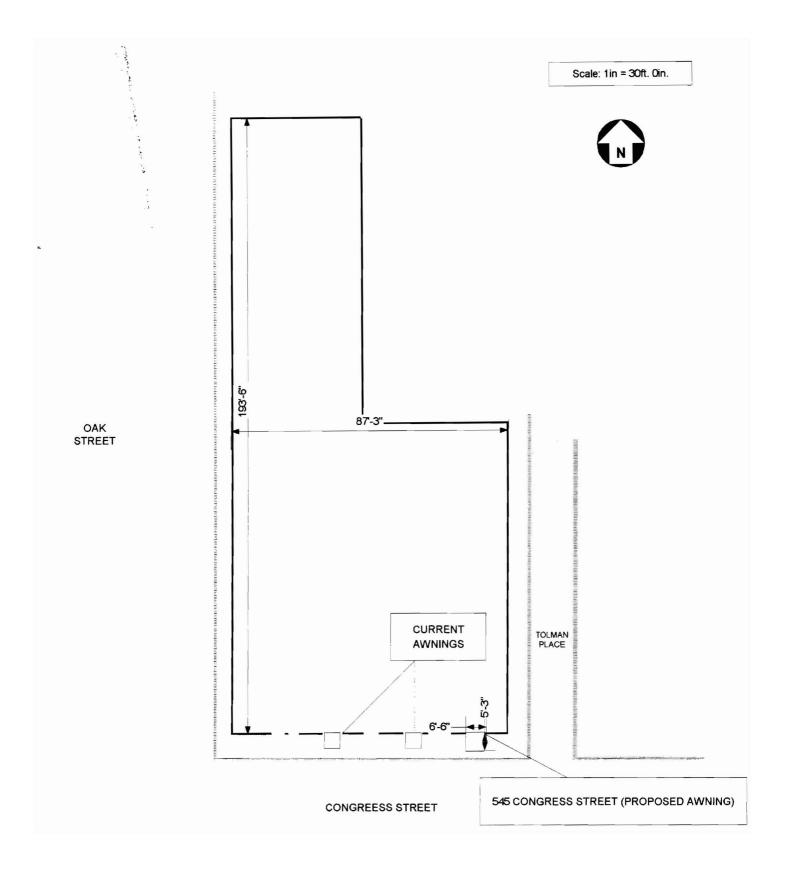

## PLEASE ANSWER ALL QUESTIONS

.

| ADDRESS: 545 Congress 51 ZONE: B3                                                          |
|--------------------------------------------------------------------------------------------|
| OWNER: Leasee. City of Portland Palize, Leasas                                             |
| APPLICANT: Portland Police Dept.                                                           |
| ASSESSOR NO.:                                                                              |
| SINGLE TENANT LOT? YES NO_ $\times$                                                        |
| MULTI TENANT LOT? YES X_NO                                                                 |
| FREESTANDING SIGN? YES NO X DIMENSIONS (ex. pole sign)                                     |
| MORE THAN ONE SIGN? $YESNODIMENSIONS$                                                      |
| BLDG. WALL SIGN? YES $\times$ NO DIMENSIONS $66^{+}S'3'\times 6$ Awning (attached to bldg) |
| More than one sign? Yes no $\chi$ dimensions                                               |
| LIST ALL EXISTING SIGNAGE AND THEIR DIMENSIONS:                                            |
|                                                                                            |
|                                                                                            |
| LOT FRONTAGE (FEET)                                                                        |
| BLDG FRONTAGE (FEET) 87'3"                                                                 |
| AWNING YES $\chi$ NO IS AWNING BACKLIT? YES NO $\chi$                                      |
| HEIGHT OF AWNING: 72 botton                                                                |
| IS THERE ANY COMMUNICATION, MESSAGE, TRADEMARK OR SYMBOL ON IT? $y_2$                      |
| A SITE SKETCH AND BUILDING SKETCH SHOWING EXACTLY WHERE EXISTING AND NEW                   |
| SIGNAGE IS LOCATED MUST BE PROVIDED. SKETCHES AND/OR PICTURES OF THE                       |
| PROPOSED SIGNS ARE ALSO REQUIRED.                                                          |

2. LETTER OF PERMISSION FROM THE OWNER

3. A SKETCH PLAN OF THE LOT, INDICATING LOCATION OF BUILDINGS, DRIVEWAYS AND ANY ABUTTING STREETS OR RIGHT OF WAYS. LENGTHS OF BUILDING FRONTAGES AND STREET FRONTAGES SHOULD BE NOTED (SEE ATTACHED)