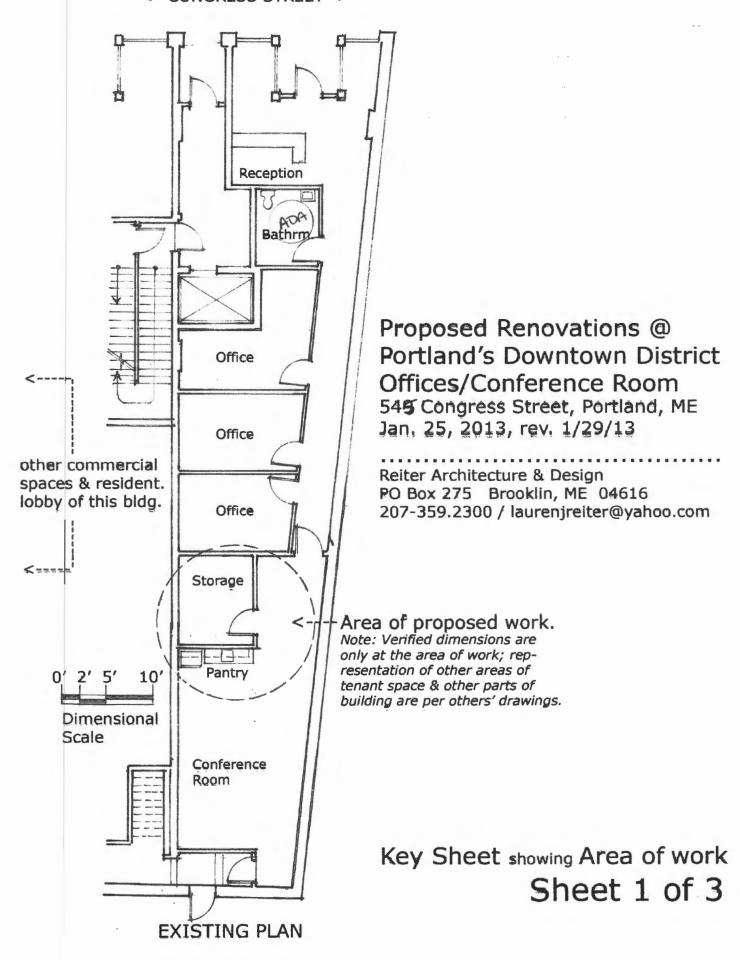

has permission to

In 1st floor Portland Downtown District - Move interior partition wall 2' and

reinstall kitchen.

provided that the person or persons, firm or corporation accepting this permit shall comply with all of the provisions of the Statues of Maine and of the Ordinances of the City of Portland regulating the construction, maintenance and use of the buildings and structures, and of the application on file in the department.