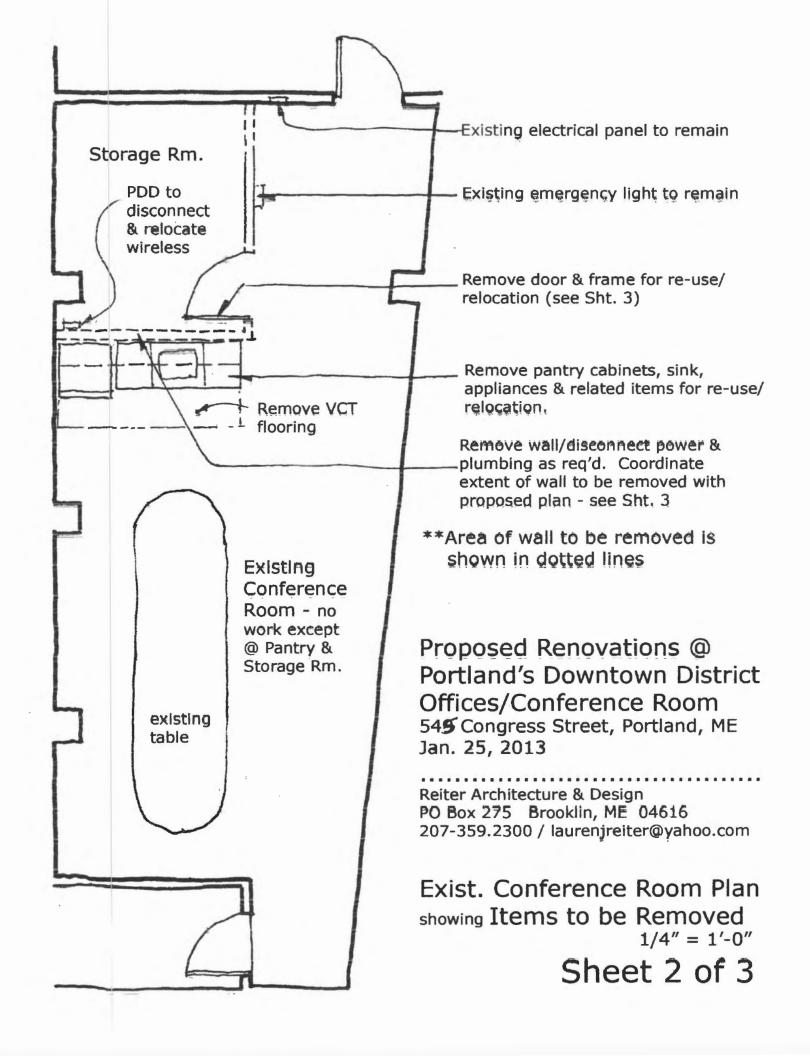

has permission to

In 1st floor Portland Downtown District - Move interior partition wall 2' and

reinstall kitchen.

provided that the person or persons, firm or corporation accepting this permit shall comply with all of the provisions of the Statues of Maine and of the Ordinances of the City of Portland regulating the construction, maintenance and use of the buildings and structures, and of the application on file in the department.