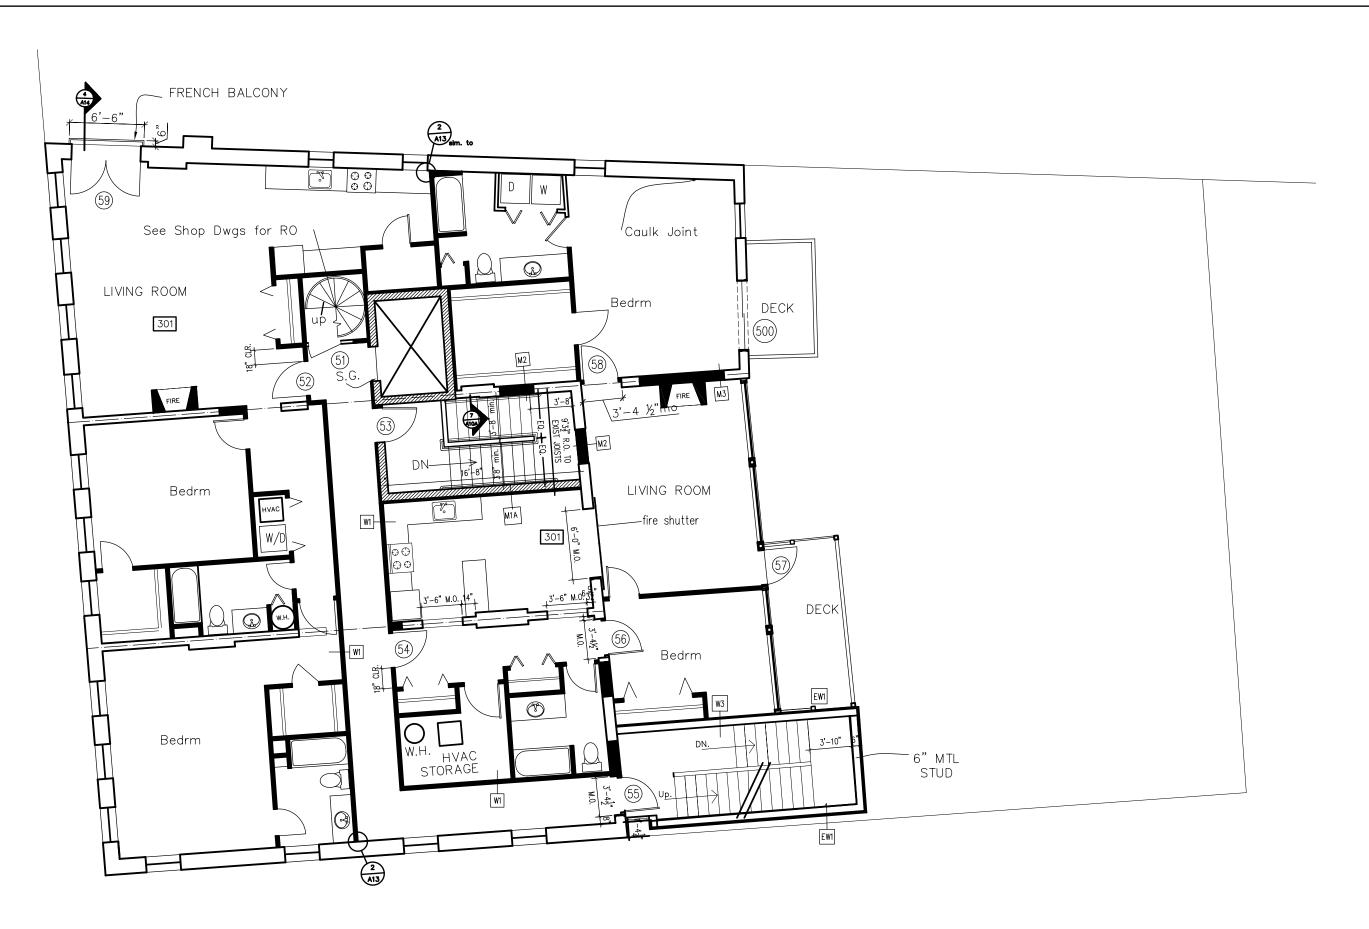

And the second of the second o

The second secon

the state of the state of the state of

545 Conquess St BASement - Refore Storage Hash toom 1st floor - PAD District - to be retail like - septements 2rd Flor: 5 res. D.U. 3rd floor: 3 res. D.U. 413 Floor: 3res. D. U. 5th Floor: irres D.U. 86 Th Floor: I res D. U. e About New Floor New