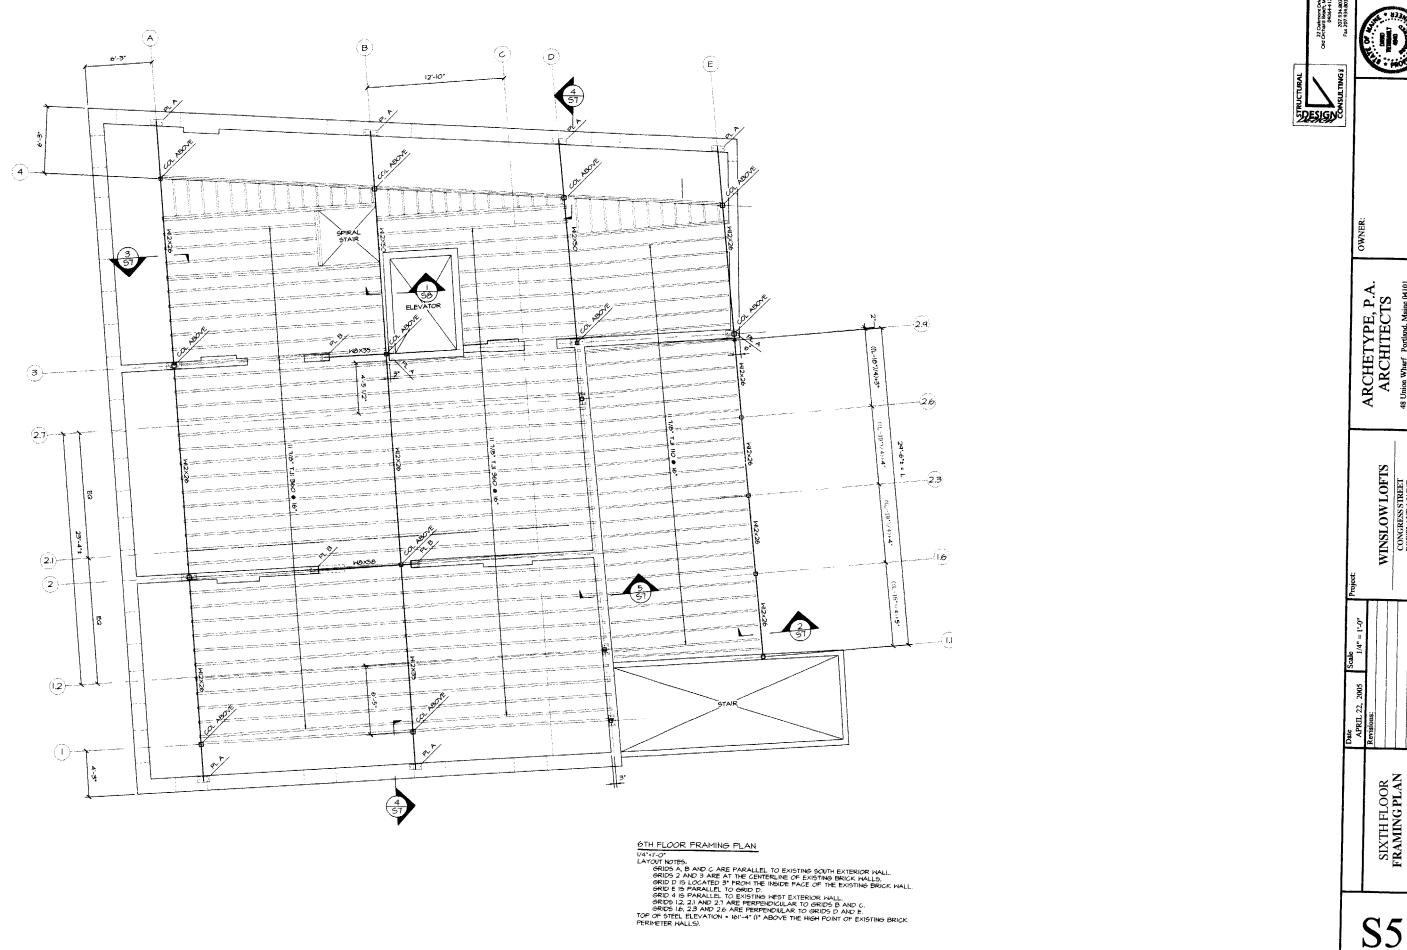

And the second of the second o

The second secon

the state of the state of the state of

545 Conquess St BASement - Refore Storage Hash toom 1st floor - PAD District - to be retail like - septements 2rd Flor: 5 res. D.U. 3rd floor: 3 res. D.U. 413 Floor: 3res. D. U. 5th Floor: irres D.U. 86 Th Floor: I res D. U. e About New Floor New