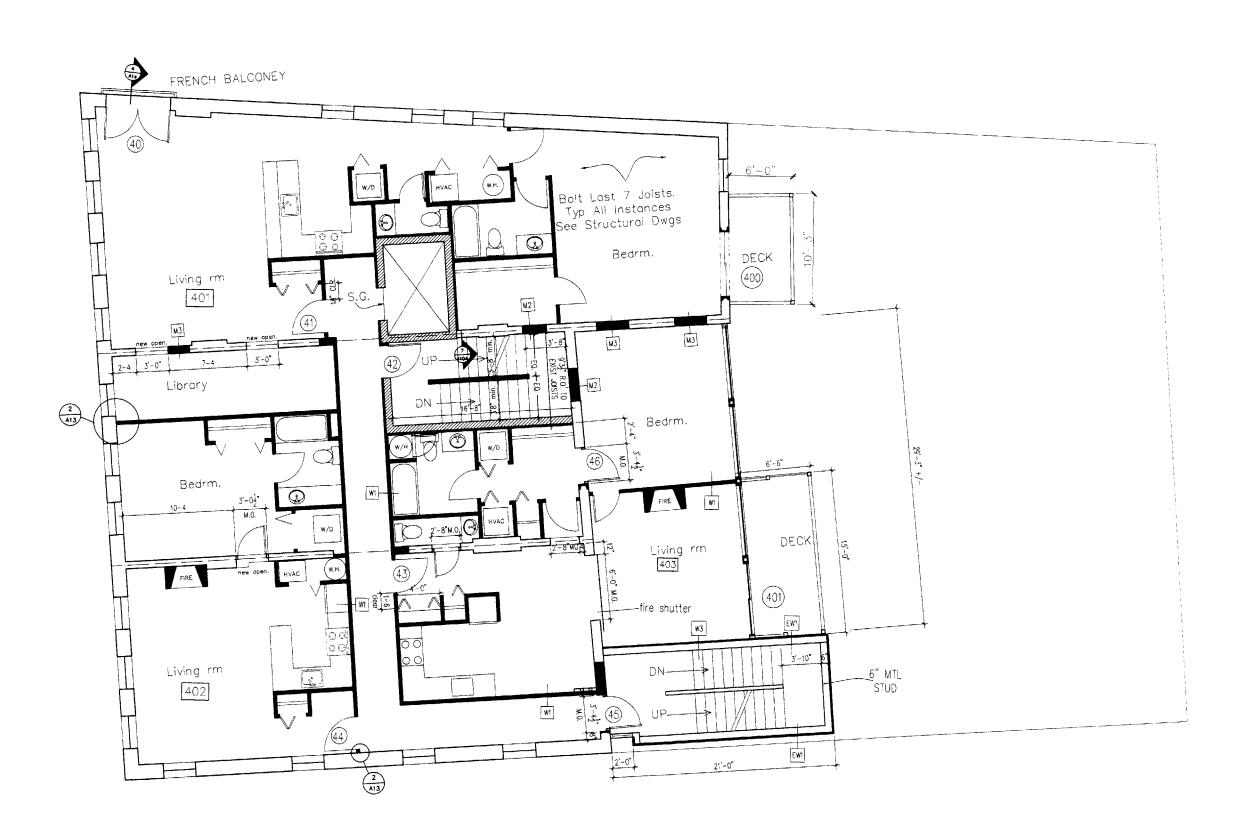

And the second of the second o

The second secon

the state of the state of the state of

545 Conquess St BASement - Refore Storage Hash toom 1st floor - PAD District - to be retail like - septements 2rd Flor: 5 res. D.U. 3rd floor: 3 res. D.U. 413 Floor: 3res. D. U. 5th Floor: irres D.U. 86 Th Floor: I res D. U. e About New Floor New