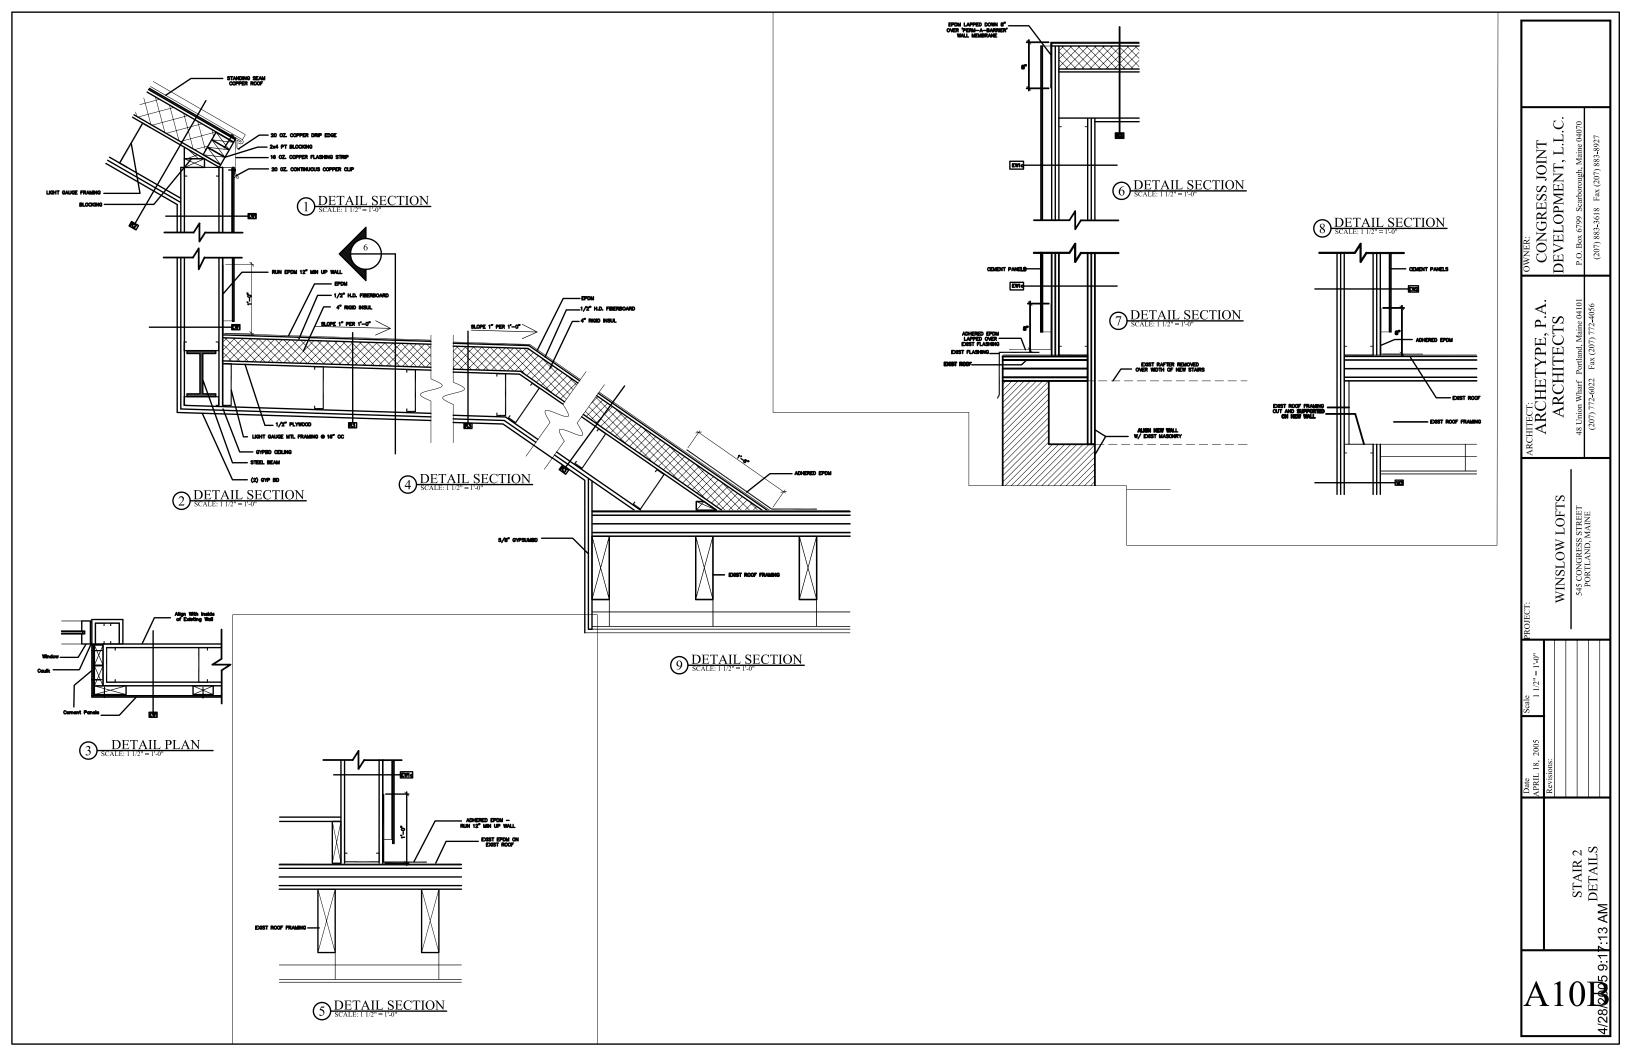

**S4** 

3RD FLOOR TOP OF STEEL ELEV = 126"-4 3/4" 4TH FLOOR TOP OF STEEL ELEV = 137'-9 3/4" 5TH FLOOR TOP OF STEEL ELEV = 147'-6 3/4"

SIZES AND LOCATIONS OF MASONRY WALL OPENINGS VARY AT EACH LEVEL. SEE ARCHITECTURAL DRAWINGS AND MASONRY LINTEL SCHEDULE FOR ADDITIONAL INFORMATION.





ARCHETYPE, P.A. ARCHITECTS
48 Union Wharf Portland, Maine 04101
(207) 772-6022 Fax (207) 772-4056 WINSLOW LOFTS
CONGRESS STREET
PORTLAND, MAINE SIXTH FLOOR FRAMING PLAN













3108105 DATE

JOHN SWAN, PLS #1038

FEB. 22, 2005

Drwg. No.

Trace By JLW Check By JWS







OWNER: CONGRESS JOINT DEVELOPMENT, L.L.C

ARCHITECT:
ARCHITECTS
ARCHITECTS

WINSLOW LOFTS
545 CONGRESS STREET
PORTLAND, MAINE

STAIR #2

& STAIR #2

& STAIR DETAILS

4/28/2005 9:11:43 AM





6 STAIR HANDRAIL DET. SCALE: 6" = 1'-0"

















ADD/ALTERNATE NO. 1



OWNER: CONGRESS JOINT DEVELOPMENT, L.L.C

ARCHETYPE, P.A. ARCHITECTS

WINSLOW LOFTS

545 CONGRESS STREET PORTLAND, MAINE



# CEILING/ROOF TYPES R1 ROOF ASSEMBLY RATING - 1 HOUR Design No. ICC ESR-1153 Assembly "B" 1. EPDM 2. 1/2" FIBER BD 3. 6" ISO 4. 7/16" OSB 5. TJI JOIST 6. (2) 1/2" GYP BD R1 6TH FLOOR ROOF 1HOUR N.T.S. R2 ROOF ASSEMBLY RATING - ??? HOUR Design No. UL L518 1. Copper Roof 2. Red Rosin Paper 3. High Temp Ice & Water Shield 4. 1/2" OSB 5. 3" ISO 6. 1/2" Plywood 7. 8" Light Gauge Steel 8. 2 Layers of 1/2" Type C Gypsum Board $R2^{\frac{\text{PENTHOUSE ROOF ASSEMBLY}}{\text{N.T.S.}}}$ R3 ROOF ASSEMBLY RATING - ??? HOUR Design No. UL L518

R3 STAIR 2 @ 2nd FLOOR ROOF ASSEMBLY N.T.S.

OWNER: CONGRESS JOINT DEVELOPMENT, L.L.C.

ARCHETYPE,