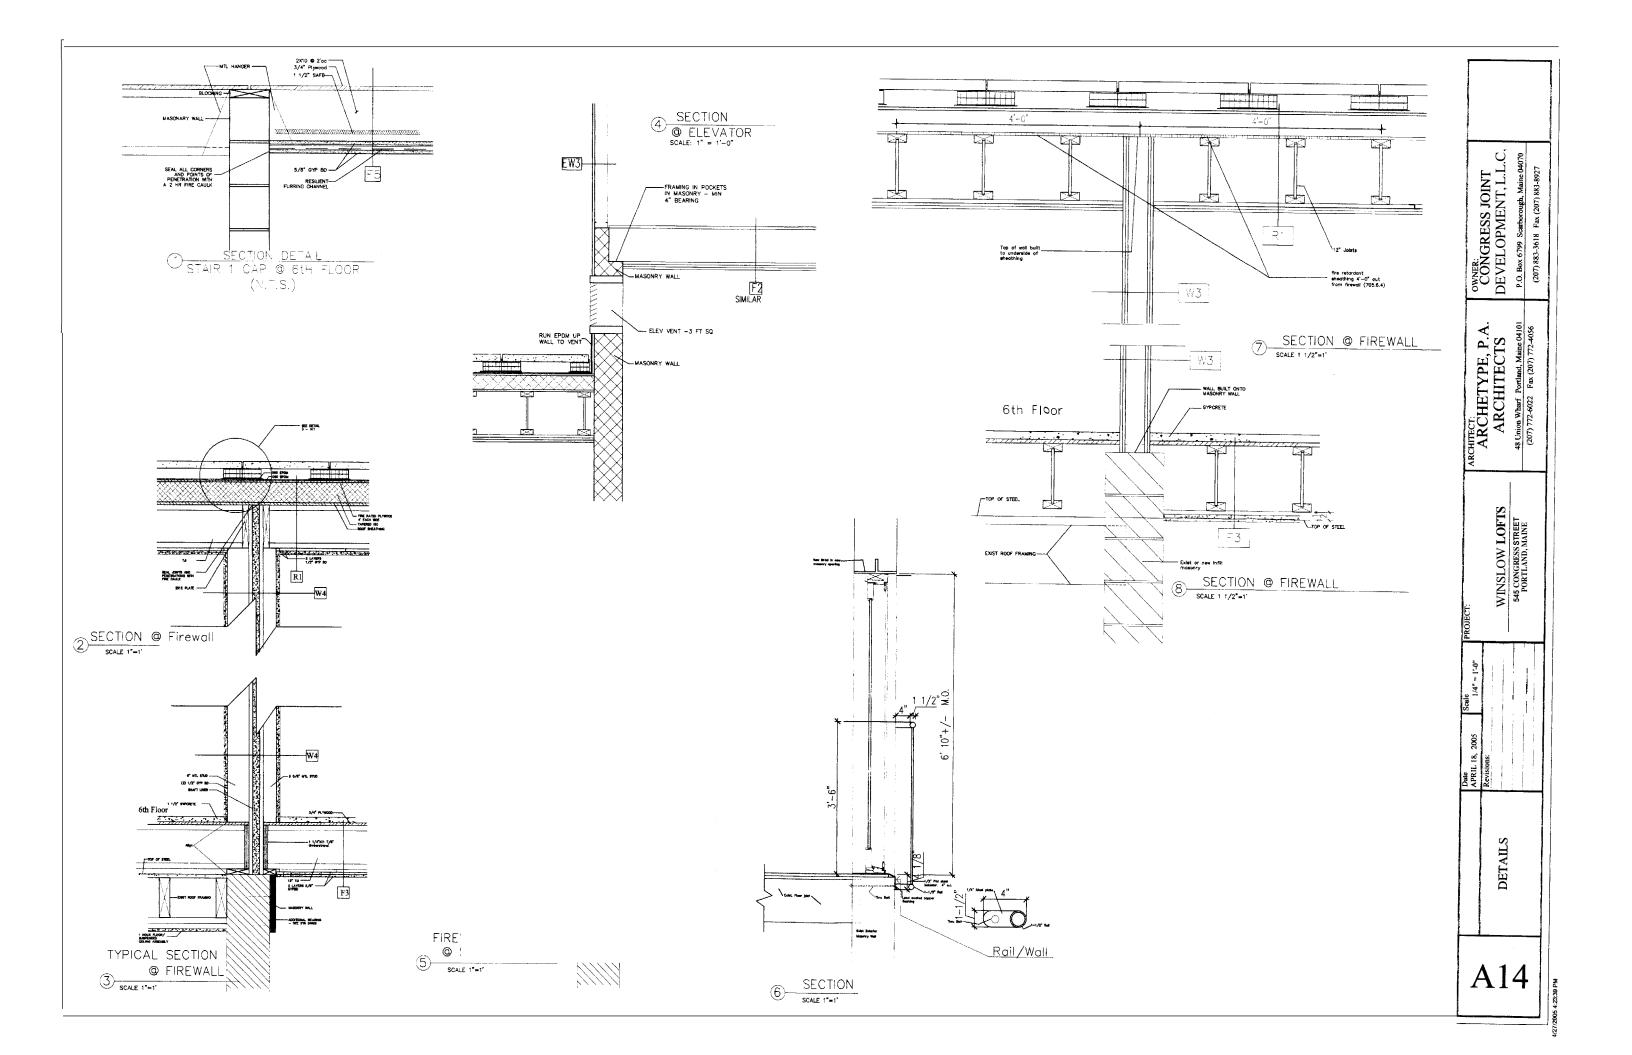

#### **Comments:**

5/23/2005-mjn:

- □ I have commenced the review of the building plans and require the following or have the following questions:
- 1) ☐ The Spec Book does not list NFPA 252 or UL 10C, as referenced tests for the Side Hinged doors.
- 2) Fire pole. According to the ICC, it's not prohibited but I have some concerns *so* we should figure out how we're going to provide the highest level of protection we can.
- 3) A. 10. A figure 1. Please make sure that the first stairway does not exceed 12 feet from landing to landing.
- 4) Need the Sound transmission classifications for the Floor Ceiling and Party wall assemblies and well as the assemblies that separated the D/U's from the common areas.
- 5) First floor right second means if egress is through and unassigned room, this may conflict with Section 1013.2. Please provide a code justification.
- 6) These plans are being reviewed based on the installation of a full NFPA 13 system. NOT a 13R system.
- 7) Please provide a Code justification for the use of AID FIREFILM II, and please indicate where it will be used.
- 8) \( \text{No handrails are shown on the "rear stairway" on AI and A2. (and other floor plansd) Does the Typical on AIO.A provide us with the assurance that all stairways will have code compliant handrails?
- 9) Need structurals for exterior porches/balconies with Guard Rail Details.
- 10) Although implied, by the fact that Dave T. stamped the plans, I'm looking for specific commentary that the existing building has been evaluated and will carry the new loads imposed by the vertical expansion.
- 11) Because this is a seismic B, Kenneth Recker's letter does not address the 1614.1.1. Please review.
- 12) Please review Tables 1704.3 and 1704.4 as well as the remainder of Chaper 17. It appears that the statement of special inspections is incomplete