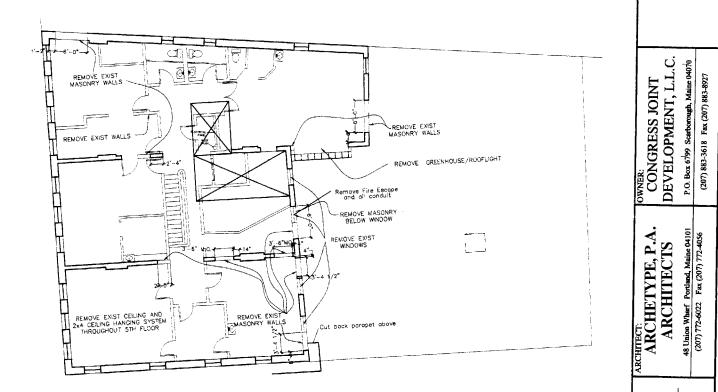

03.2.7 Standpipe required 905.3.1 Extinguishers— Per Portland Fire Dopt Alarms. & Detection by Others

Means Of Egress Sec. 10

Wood Stairwayb 1009.5 Corridor rating: ½ hour w/ sprinkler T1016. Stair Shafts 2 hours 1019.1

#### OWNER:

Congress Joint Development, L.L.C. PO Box 6799
Scarborough, ME 04070
(207) 883-3618

ARCHITECT: Archetype 48 Union Wharf Portland, ME 04101 (207) 772-6022

STRUCTURAL ENGINEER: Structura! Design Consulting, Inc. 22 Oakmont Drive Old Orchard Beach, ME 04064 (207) 934-8038 NOTE FOR FLOORS 2 THROUGH 5:

REMOVE ALL INTERIOR STUD WALLS
REMOVE ALL INTERIOR PLASTER ON
BRICK WALLS
REMOVE ALL FIN FLOORING DOWN TO WOOD
REMOVE ALL PLASTER CEILING
AND SUSPENDED CEILINGS

NOTE FOR 1st FLOOR

REMOVE ALL ACT CEILINGS GYPBOARD CEILINGS TO REMAIN



Scale: 1/8" = 1'-0"











= 1'-0"



D2

DEMO PLANS

WINSLOW LOFTS 545 CONGRESS STREET PORTLAND, MAINE





| BASEMENT  Revisions:  WINSLOW LOFTS  ARCHETYPE, P.A.  ARCHITECTS  ARCHITECTS  S45 CONGRESS STREET  48 Union Wharf Portland, Maine 04101  PORTLAND, MAINE  (207) 772-6022 Fax (207) 772-4056 |   |            |                             | PROJECT;                               | ARCHITECT                            |