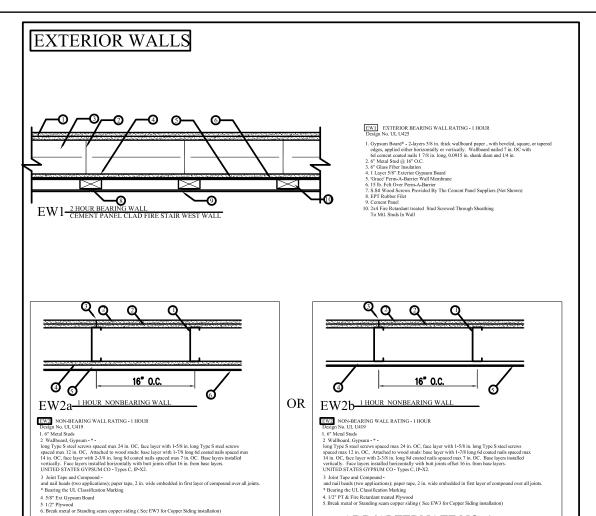

3RD FLOOR TOP OF STEEL ELEV = 126"-4 3/4" 4TH FLOOR TOP OF STEEL ELEV = 137'-9 3/4" 5TH FLOOR TOP OF STEEL ELEV = 147'-6 3/4"

SIZES AND LOCATIONS OF MASONRY WALL OPENINGS VARY AT EACH LEVEL. SEE ARCHITECTURAL DRAWINGS AND MASONRY LINTEL SCHEDULE FOR ADDITIONAL INFORMATION.





ARCHETYPE, P.A. ARCHITECTS
48 Union Wharf Portland, Maine 04101
(207) 772-6022 Fax (207) 772-4056 WINSLOW LOFTS
CONGRESS STREET
PORTLAND, MAINE SIXTH FLOOR FRAMING PLAN













3108105 DATE

JOHN SWAN, PLS #1038

FEB. 22, 2005

Drwg. No.

Trace By JLW Check By JWS







OWNER: CONGRESS JOINT DEVELOPMENT, L.L.C

ARCHITECT:
ARCHITECTS
ARCHITECTS

WINSLOW LOFTS
545 CONGRESS STREET
PORTLAND, MAINE

STAIR #2

& STAIR #2

& STAIR DETAILS

4/28/2005 9:11:43 AM





6 STAIR HANDRAIL DET. SCALE: 6" = 1'-0"

















ADD/ALTERNATE NO. 1



OWNER: CONGRESS JOINT DEVELOPMENT, L.L.C

ARCHETYPE, P.A. ARCHITECTS

WINSLOW LOFTS

545 CONGRESS STREET PORTLAND, MAINE



# CEILING/ROOF TYPES R1 ROOF ASSEMBLY RATING - 1 HOUR Design No. ICC ESR-1153 Assembly "B" 1. EPDM 2. 1/2" FIBER BD 3. 6" ISO 4. 7/16" OSB 5. TJI JOIST 6. (2) 1/2" GYP BD R1 6TH FLOOR ROOF 1HOUR N.T.S. R2 ROOF ASSEMBLY RATING - ??? HOUR Design No. UL L518 1. Copper Roof 2. Red Rosin Paper 3. High Temp Ice & Water Shield 4. 1/2" OSB 5. 3" ISO 6. 1/2" Plywood 7. 8" Light Gauge Steel 8. 2 Layers of 1/2" Type C Gypsum Board $R2^{\frac{\text{PENTHOUSE ROOF ASSEMBLY}}{\text{N.T.S.}}}$ R3 ROOF ASSEMBLY RATING - ??? HOUR Design No. UL L518

R3 STAIR 2 @ 2nd FLOOR ROOF ASSEMBLY N.T.S.

OWNER: CONGRESS JOINT DEVELOPMENT, L.L.C.

ARCHETYPE, P.A. ARCH