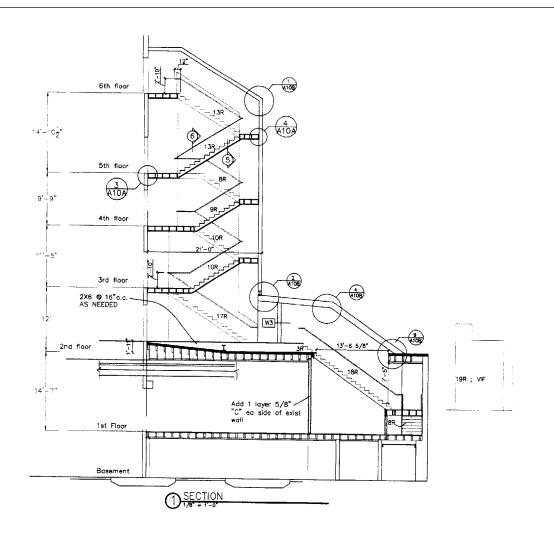

#### **Comments:**

5/23/2005-mjn:

- □ I have commenced the review of the building plans and require the following or have the following questions:
- 1) ☐ The Spec Book does not list NFPA 252 or UL 10C, as referenced tests for the Side Hinged doors.
- 2) Fire pole. According to the ICC, it's not prohibited but I have some concerns *so* we should figure out how we're going to provide the highest level of protection we can.
- 3) A. 10. A figure 1. Please make sure that the first stairway does not exceed 12 feet from landing to landing.
- 4) Need the Sound transmission classifications for the Floor Ceiling and Party wall assemblies and well as the assemblies that separated the D/U's from the common areas.
- 5) First floor right second means if egress is through and unassigned room, this may conflict with Section 1013.2. Please provide a code justification.
- 6) These plans are being reviewed based on the installation of a full NFPA 13 system. NOT a 13R system.
- 7) Please provide a Code justification for the use of AID FIREFILM II, and please indicate where it will be used.
- 8) \( \text{No handrails are shown on the "rear stairway" on AI and A2. (and other floor plansd) Does the Typical on AIO.A provide us with the assurance that all stairways will have code compliant handrails?
- 9) Need structurals for exterior porches/balconies with Guard Rail Details.
- 10) Although implied, by the fact that Dave T. stamped the plans, I'm looking for specific commentary that the existing building has been evaluated and will carry the new loads imposed by the vertical expansion.
- 11) Because this is a seismic B, Kenneth Recker's letter does not address the 1614.1.1. Please review.
- 12) Please review Tables 1704.3 and 1704.4 as well as the remainder of Chaper 17. It appears that the statement of special inspections is incomplete