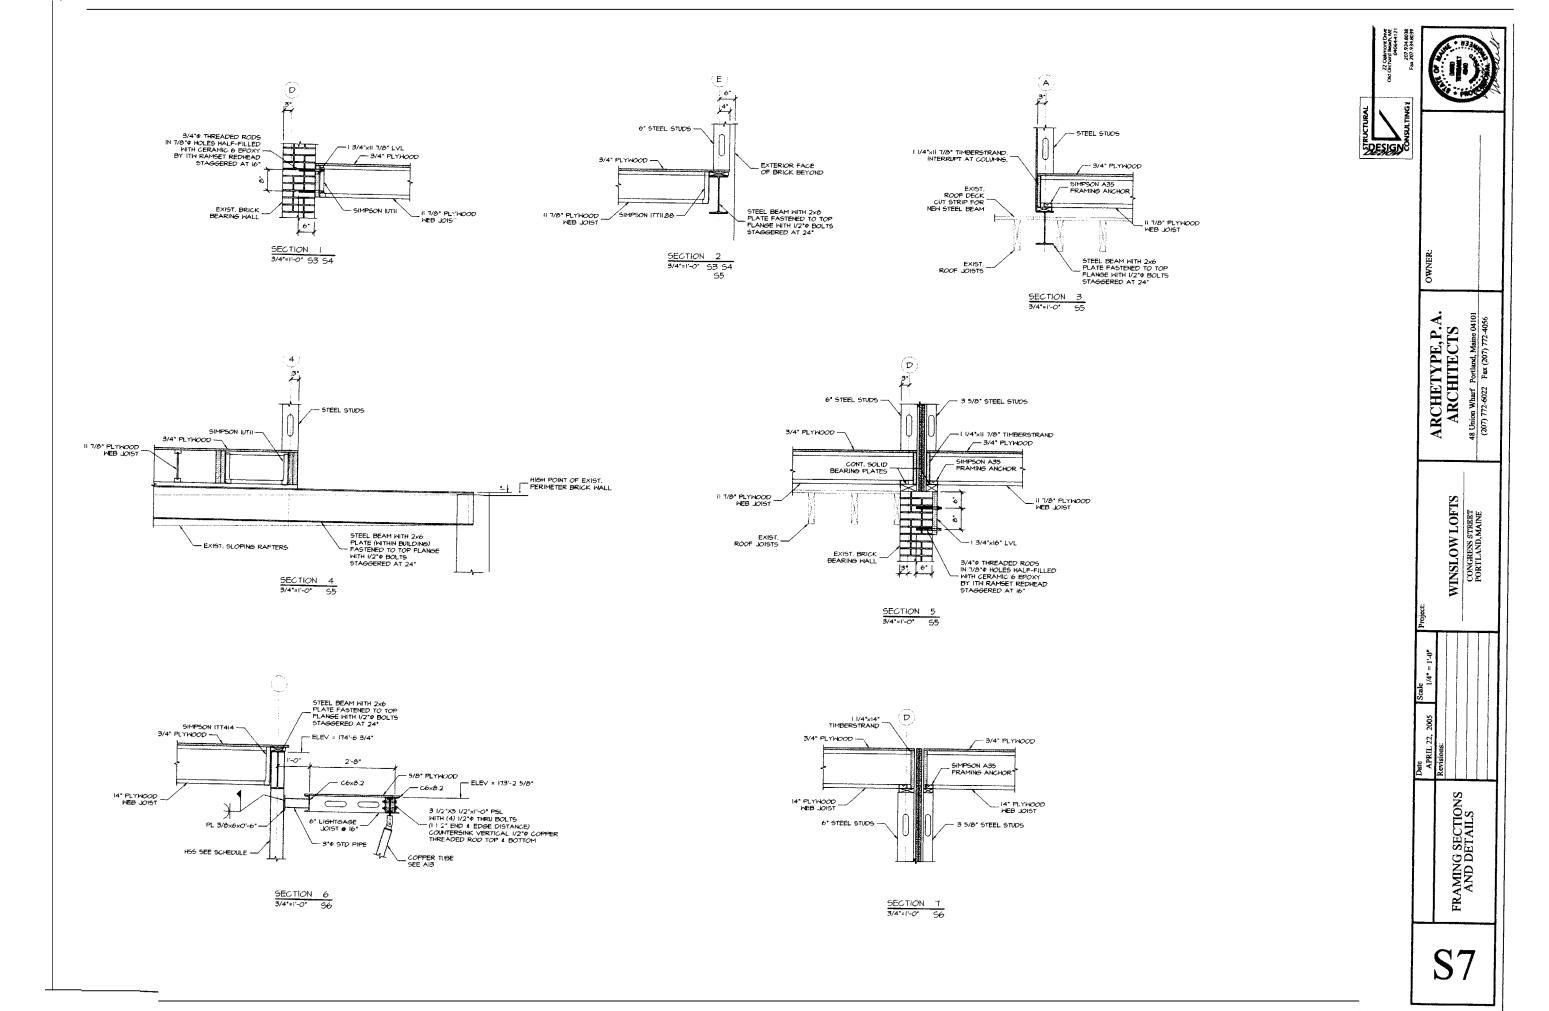

#### **Comments:**

5/23/2005-mjn:

- □ I have commenced the review of the building plans and require the following or have the following questions:
- 1) ☐ The Spec Book does not list NFPA 252 or UL 10C, as referenced tests for the Side Hinged doors.
- 2) Fire pole. According to the ICC, it's not prohibited but I have some concerns *so* we should figure out how we're going to provide the highest level of protection we can.
- 3) A. 10. A figure 1. Please make sure that the first stairway does not exceed 12 feet from landing to landing.
- 4) Need the Sound transmission classifications for the Floor Ceiling and Party wall assemblies and well as the assemblies that separated the D/U's from the common areas.
- 5) First floor right second means if egress is through and unassigned room, this may conflict with Section 1013.2. Please provide a code justification.
- 6) These plans are being reviewed based on the installation of a full NFPA 13 system. NOT a 13R system.
- 7) Please provide a Code justification for the use of AID FIREFILM II, and please indicate where it will be used.
- 8) \( \text{No handrails are shown on the "rear stairway" on AI and A2. (and other floor plansd) Does the Typical on AIO.A provide us with the assurance that all stairways will have code compliant handrails?
- 9) Need structurals for exterior porches/balconies with Guard Rail Details.
- 10) Although implied, by the fact that Dave T. stamped the plans, I'm looking for specific commentary that the existing building has been evaluated and will carry the new loads imposed by the vertical expansion.
- 11) Because this is a seismic B, Kenneth Recker's letter does not address the 1614.1.1. Please review.
- 12) Please review Tables 1704.3 and 1704.4 as well as the remainder of Chaper 17. It appears that the statement of special inspections is incomplete