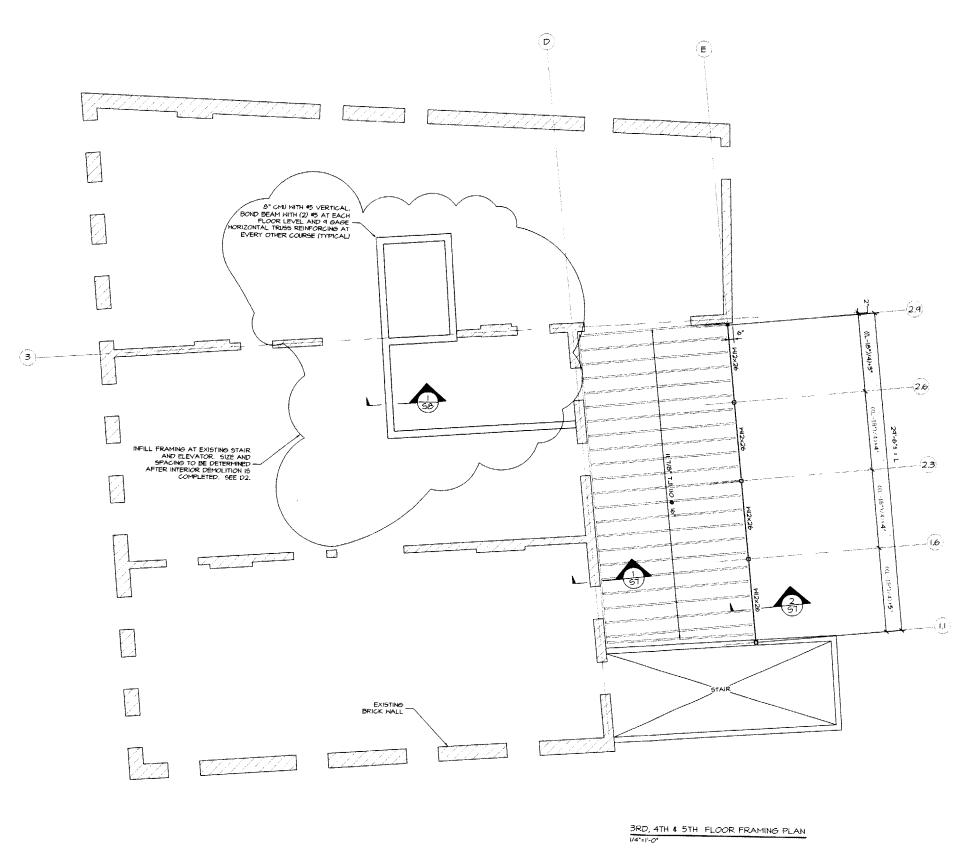

And the second of the second o

The second secon

the state of the state of the state of

545 Conquess St BASement - Refore Storage Hash toom 1st floor - PAD District - to be retail like - septements 2rd Flor: 5 res. D.U. 3rd floor: 3 res. D.U. 413 Floor: 3res. D. U. 5th Floor: irres D.U. 86 Th Floor: I res D. U. e About New Floor New