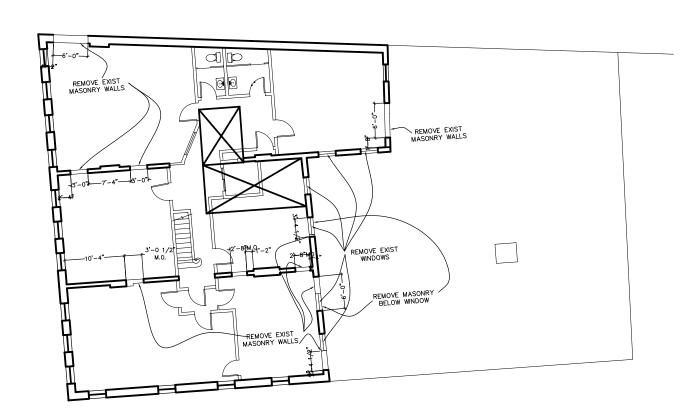

And the second of the second o

The second secon

the state of the state of the state of

545 Conquess St BASement - Refore Storage Hash toom 1st floor - PAD District - to be retail like - septements 2rd Flor: 5 res. D.U. 3rd floor: 3 res. D.U. 413 Floor: 3res. D. U. 5th Floor: irres D.U. 86 Th Floor: I res D. U. e About New Floor New