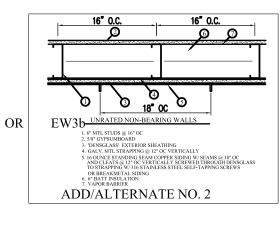

FLOOR TOP OF STEEL ELEV = 126"-4 3/4" 4TH FLOOR TOP OF STEEL ELEV = 137'-9 3/4" 5TH FLOOR TOP OF STEEL ELEV = 147'-6 3/4"

SIZES AND LOCATIONS OF MASONRY WALL OPENINGS VARY AT EACH LEVEL. SEE ARCHITECTURAL DRAWINGS AND MASONRY LINTEL SCHEDULE FOR ADDITIONAL INFORMATION.





ARCHETYPE, P.A. ARCHITECTS
48 Union Wharf Portland, Maine 04101
(207) 772-6022 Fax (207) 772-4056 WINSLOW LOFTS
CONGRESS STREET
PORTLAND, MAINE SIXTH FLOOR FRAMING PLAN













3108105 DATE

JOHN SWAN, PLS #1038

FEB. 22, 2005

Drwg. No.

Trace By JLW Check By JWS







OWNER: CONGRESS JOINT DEVELOPMENT, L.L.C

ARCHITECT:
ARCHITECTS
ARCHITECTS

WINSLOW LOFTS
545 CONGRESS STREET
PORTLAND, MAINE

STAIR #2

& STAIR #2

& STAIR DETAILS

4/28/2005 9:11:43 AM





6 STAIR HANDRAIL DET. SCALE: 6" = 1'-0"

















ADD/ALTERNATE NO. 1



OWNER: CONGRESS JOINT DEVELOPMENT, L.L.C

ARCHETYPE, P.A. ARCHITECTS

WINSLOW LOFTS

545 CONGRESS STREET PORTLAND, MAINE



# CEILING/ROOF TYPES R1 ROOF ASSEMBLY RATING - 1 HOUR Design No. ICC ESR-1153 Assembly "B" 1. EPDM 2. 1/2" FIBER BD 3. 6" ISO 4. 7/16" OSB 5. TJI JOIST 6. (2) 1/2" GYP BD R1 6TH FLOOR ROOF 1HOUR N.T.S. R2 ROOF ASSEMBLY RATING - ??? HOUR Design No. UL L518 1. Copper Roof 2. Red Rosin Paper 3. High Temp Ice & Water Shield 4. 1/2" OSB 5. 3" ISO 6. 1/2" Plywood 7. 8" Light Gauge Steel 8. 2 Layers of 1/2" Type C Gypsum Board $R2^{\frac{\text{PENTHOUSE ROOF ASSEMBLY}}{\text{N.T.S.}}}$ R3 ROOF ASSEMBLY RATING - ??? HOUR Design No. UL L518

R3 STAIR 2 @ 2nd FLOOR ROOF ASSEMBLY N.T.S.

OWNER: CONGRESS JOINT DEVELOPMENT, L.L.C.

ARCHETYPE, P.A. ARCHITEC