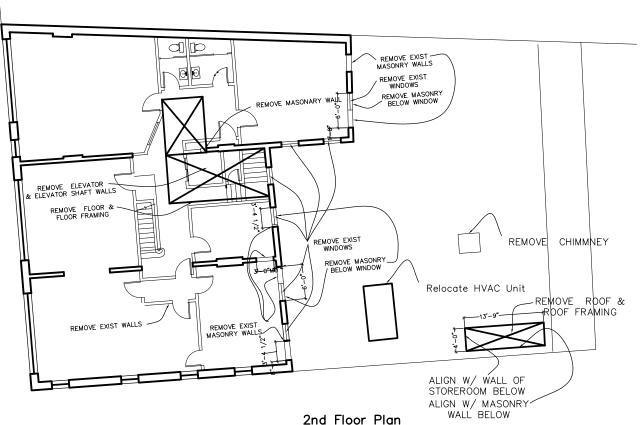

And the second of the second o

The second secon

the state of the state of the state of

545 Conquess St BASement - Refore Storage Hash toom 1st floor - PAD District - to be retail like - septements 2rd Flor: 5 res. D.U. 3rd floor: 3 res. D.U. 413 Floor: 3res. D. U. 5th Floor: irres D.U. 86 Th Floor: I res D. U. e About New Floor New