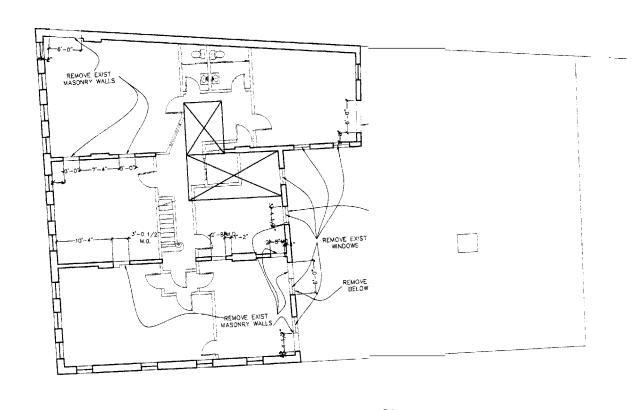

And the second of the second o

The second secon

the state of the state of the state of

545 Conquess St BASement - Refore Storage Hash toom 1st floor - PAD District - to be retail like - septements 2rd Flor: 5 res. D.U. 3rd floor: 3 res. D.U. 413 Floor: 3res. D. U. 5th Floor: irres D.U. 86 Th Floor: I res D. U. e About New Floor New