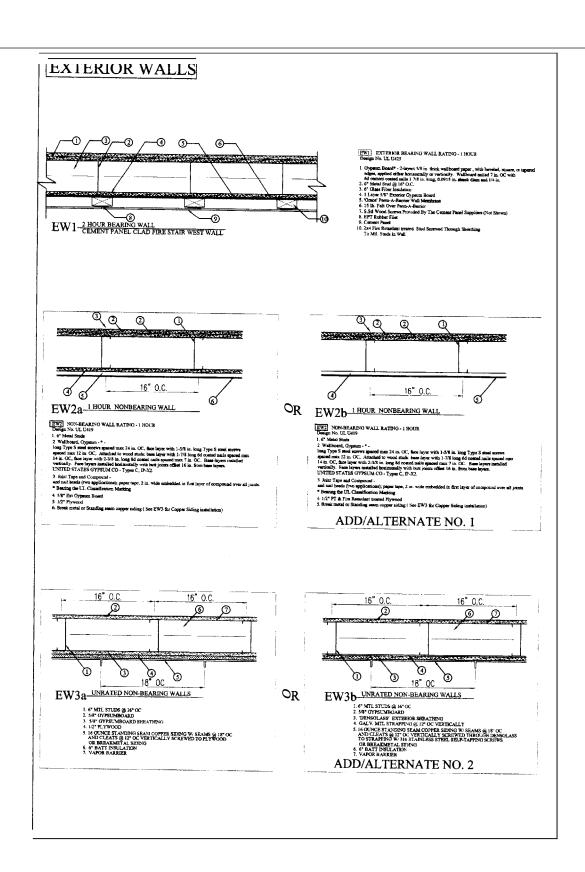

#### **Comments:**

5/23/2005-mjn:

- □ I have commenced the review of the building plans and require the following or have the following questions:
- 1) ☐ The Spec Book does not list NFPA 252 or UL 10C, as referenced tests for the Side Hinged doors.
- 2) Fire pole. According to the ICC, it's not prohibited but I have some concerns *so* we should figure out how we're going to provide the highest level of protection we can.
- 3) A. 10. A figure 1. Please make sure that the first stairway does not exceed 12 feet from landing to landing.
- 4) Need the Sound transmission classifications for the Floor Ceiling and Party wall assemblies and well as the assemblies that separated the D/U's from the common areas.
- 5) First floor right second means if egress is through and unassigned room, this may conflict with Section 1013.2. Please provide a code justification.
- 6) These plans are being reviewed based on the installation of a full NFPA 13 system. NOT a 13R system.
- 7) Please provide a Code justification for the use of AID FIREFILM II, and please indicate where it will be used.
- 8) \( \text{No handrails are shown on the "rear stairway" on AI and A2. (and other floor plansd) Does the Typical on AIO.A provide us with the assurance that all stairways will have code compliant handrails?
- 9) Need structurals for exterior porches/balconies with Guard Rail Details.
- 10) Although implied, by the fact that Dave T. stamped the plans, I'm looking for specific commentary that the existing building has been evaluated and will carry the new loads imposed by the vertical expansion.
- 11) Because this is a seismic B, Kenneth Recker's letter does not address the 1614.1.1. Please review.
- 12) Please review Tables 1704.3 and 1704.4 as well as the remainder of Chaper 17. It appears that the statement of special inspections is incomplete