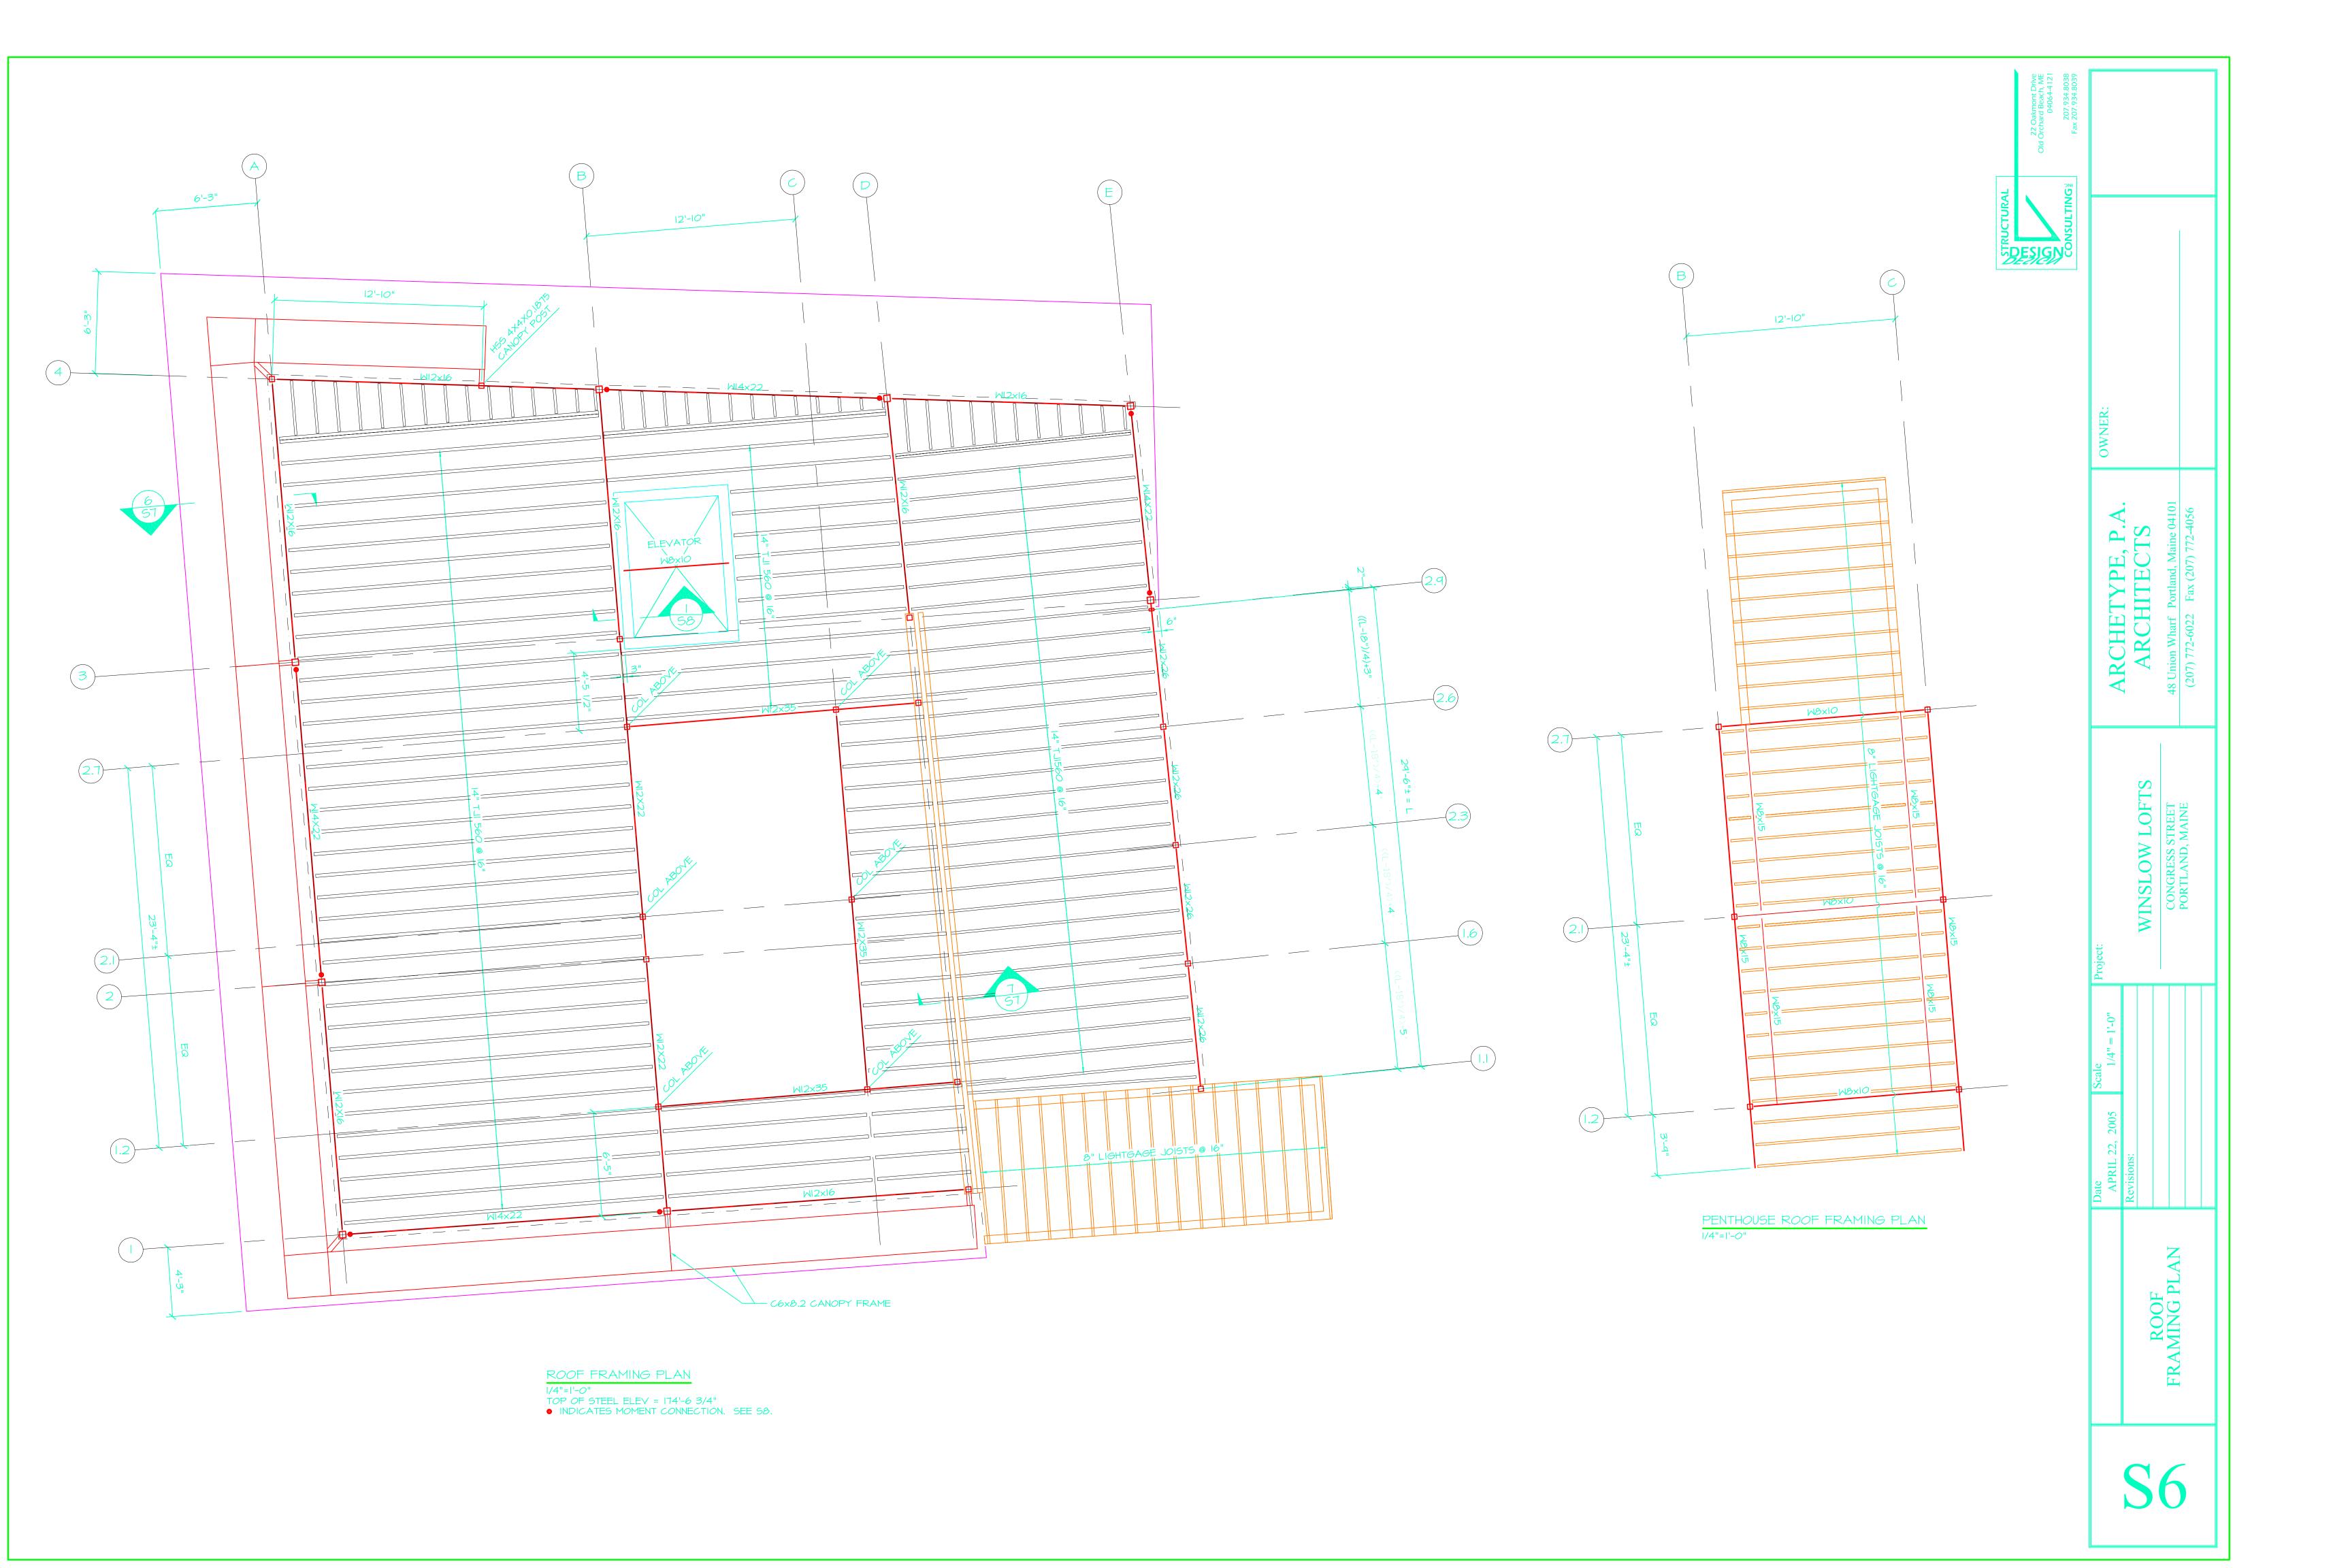

#### **Comments:**

5/23/2005-mjn:

- □ I have commenced the review of the building plans and require the following or have the following questions:
- 1) ☐ The Spec Book does not list NFPA 252 or UL 10C, as referenced tests for the Side Hinged doors.
- 2) Fire pole. According to the ICC, it's not prohibited but I have some concerns *so* we should figure out how we're going to provide the highest level of protection we can.
- 3) A. 10. A figure 1. Please make sure that the first stairway does not exceed 12 feet from landing to landing.
- 4) Need the Sound transmission classifications for the Floor Ceiling and Party wall assemblies and well as the assemblies that separated the D/U's from the common areas.
- 5) First floor right second means if egress is through and unassigned room, this may conflict with Section 1013.2. Please provide a code justification.
- 6) These plans are being reviewed based on the installation of a full NFPA 13 system. NOT a 13R system.
- 7) Please provide a Code justification for the use of AID FIREFILM II, and please indicate where it will be used.
- 8) \( \text{No handrails are shown on the "rear stairway" on AI and A2. (and other floor plansd) Does the Typical on AIO.A provide us with the assurance that all stairways will have code compliant handrails?
- 9) Need structurals for exterior porches/balconies with Guard Rail Details.
- 10) Although implied, by the fact that Dave T. stamped the plans, I'm looking for specific commentary that the existing building has been evaluated and will carry the new loads imposed by the vertical expansion.
- 11) Because this is a seismic B, Kenneth Recker's letter does not address the 1614.1.1. Please review.
- 12) Please review Tables 1704.3 and 1704.4 as well as the remainder of Chaper 17. It appears that the statement of special inspections is incomplete