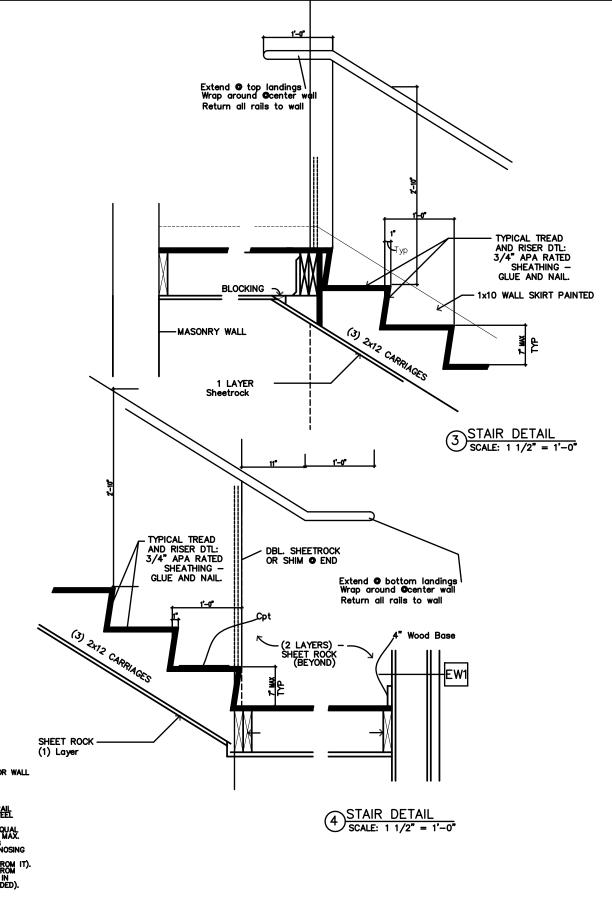

#### **Comments:**

5/23/2005-mjn:

- □ I have commenced the review of the building plans and require the following or have the following questions:
- 1) ☐ The Spec Book does not list NFPA 252 or UL 10C, as referenced tests for the Side Hinged doors.
- 2) Fire pole. According to the ICC, it's not prohibited but I have some concerns *so* we should figure out how we're going to provide the highest level of protection we can.
- 3) A. 10. A figure 1. Please make sure that the first stairway does not exceed 12 feet from landing to landing.
- 4) Need the Sound transmission classifications for the Floor Ceiling and Party wall assemblies and well as the assemblies that separated the D/U's from the common areas.
- 5) First floor right second means if egress is through and unassigned room, this may conflict with Section 1013.2. Please provide a code justification.
- 6) These plans are being reviewed based on the installation of a full NFPA 13 system. NOT a 13R system.
- 7) Please provide a Code justification for the use of AID FIREFILM II, and please indicate where it will be used.
- 8) \( \text{No handrails are shown on the "rear stairway" on AI and A2. (and other floor plansd) Does the Typical on AIO.A provide us with the assurance that all stairways will have code compliant handrails?
- 9) Need structurals for exterior porches/balconies with Guard Rail Details.
- 10) Although implied, by the fact that Dave T. stamped the plans, I'm looking for specific commentary that the existing building has been evaluated and will carry the new loads imposed by the vertical expansion.
- 11) Because this is a seismic B, Kenneth Recker's letter does not address the 1614.1.1. Please review.
- 12) Please review Tables 1704.3 and 1704.4 as well as the remainder of Chaper 17. It appears that the statement of special inspections is incomplete