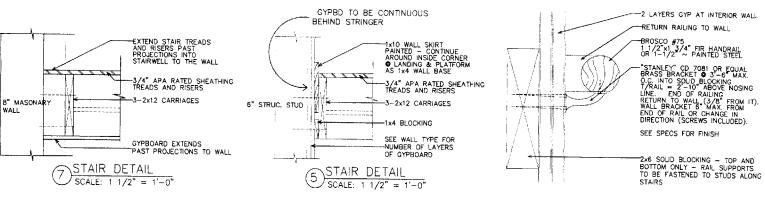

#### **Comments:**

5/23/2005-mjn:

- □ I have commenced the review of the building plans and require the following or have the following questions:
- 1) ☐ The Spec Book does not list NFPA 252 or UL 10C, as referenced tests for the Side Hinged doors.
- 2) Fire pole. According to the ICC, it's not prohibited but I have some concerns *so* we should figure out how we're going to provide the highest level of protection we can.
- 3) A. 10. A figure 1. Please make sure that the first stairway does not exceed 12 feet from landing to landing.
- 4) Need the Sound transmission classifications for the Floor Ceiling and Party wall assemblies and well as the assemblies that separated the D/U's from the common areas.
- 5) First floor right second means if egress is through and unassigned room, this may conflict with Section 1013.2. Please provide a code justification.
- 6) These plans are being reviewed based on the installation of a full NFPA 13 system. NOT a 13R system.
- 7) Please provide a Code justification for the use of AID FIREFILM II, and please indicate where it will be used.
- 8) \( \text{No handrails are shown on the "rear stairway" on AI and A2. (and other floor plansd) Does the Typical on AIO.A provide us with the assurance that all stairways will have code compliant handrails?
- 9) Need structurals for exterior porches/balconies with Guard Rail Details.
- 10) Although implied, by the fact that Dave T. stamped the plans, I'm looking for specific commentary that the existing building has been evaluated and will carry the new loads imposed by the vertical expansion.
- 11) Because this is a seismic B, Kenneth Recker's letter does not address the 1614.1.1. Please review.
- 12) Please review Tables 1704.3 and 1704.4 as well as the remainder of Chaper 17. It appears that the statement of special inspections is incomplete