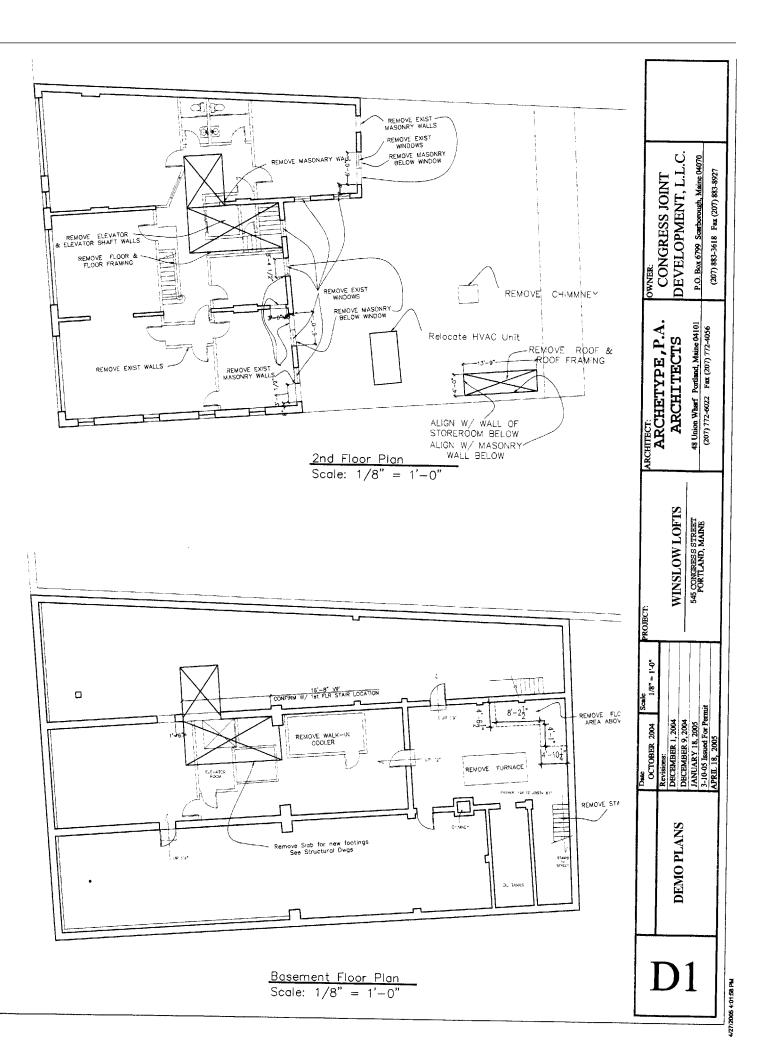

And the second of the second o

The second secon

the state of the state of the state of

545 Conquess St BASement - Refore Storage Hash toom 1st floor - PAD District - to be retail like - septements 2rd Flor: 5 res. D.U. 3rd floor: 3 res. D.U. 413 Floor: 3res. D. U. 5th Floor: irres D.U. 86 Th Floor: I res D. U. e About New Floor New