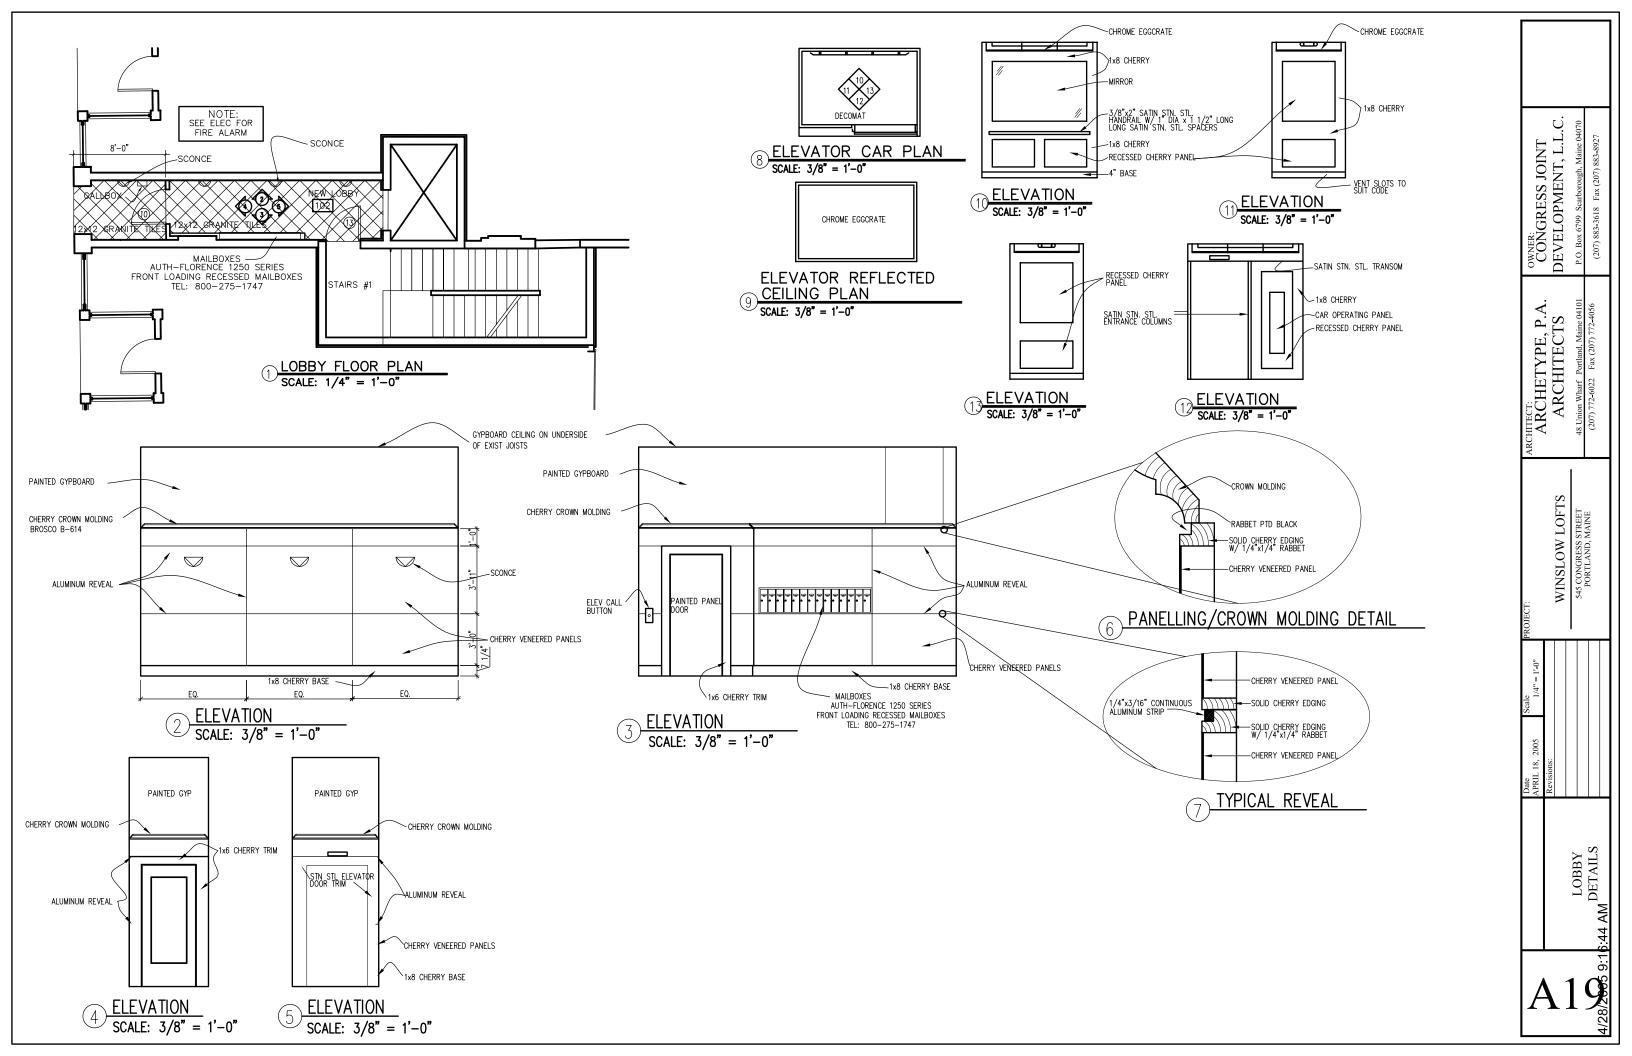

|          |
|             |        |        | 1       | <del>                                     </del> |                   | l         | Ĭ        | 1        |                                      |                      |          |
| - 1         |        |        |         |                                                  |                   |           |          |          |                                      |                      |          |













OWNER:
CONGRESS JOINT
DEVELOPMENT, L.L.C. ARCHITECT:
ARCHITECTS
ARCHITECTS WINSLOW LOFTS 545 CONGRESS STREET PORTLAND, MAINE DOOR SCHEDULE





O. Box 6799 Scarborough, Maine 04 (207) 883-3618 Fax (207) 883-8927

WINSLOW LOFTS

545 CONGRESS STREET PORTLAND, MAINE

WINDOW DETAILS & SCHEDULES 4/28/2005 9:16:10 AM







1 3RD FLOOR PLAN 1/4"= 1'-0" RECHITECT:
ARCHITECTS
ARCHITECTS WINSLOW LOFTS 3rd FLOOR PLAN  $A3^{\frac{1}{875002}}$ 

CONGRESS JOINT DEVELOPMENT, L.L.C. P.O. Box 6799 Scarborough, Maine 04070



1 4TH FLOOR PLAN 1/4"= 1'-0"

| OWNER:                   |                                                   | DEVELOPMENI, L.L.C. |                    | P.O. Box 6/99 Scarborough, Maine 040/0 | # 01/7 C00 (#00)                  | (207) 885-3618 FaX (207) 885-8927 |                             |  |
|--------------------------|---------------------------------------------------|---------------------|--------------------|----------------------------------------|-----------------------------------|-----------------------------------|-----------------------------|--|
| ARCHITECT: ARCHETYPE P A |