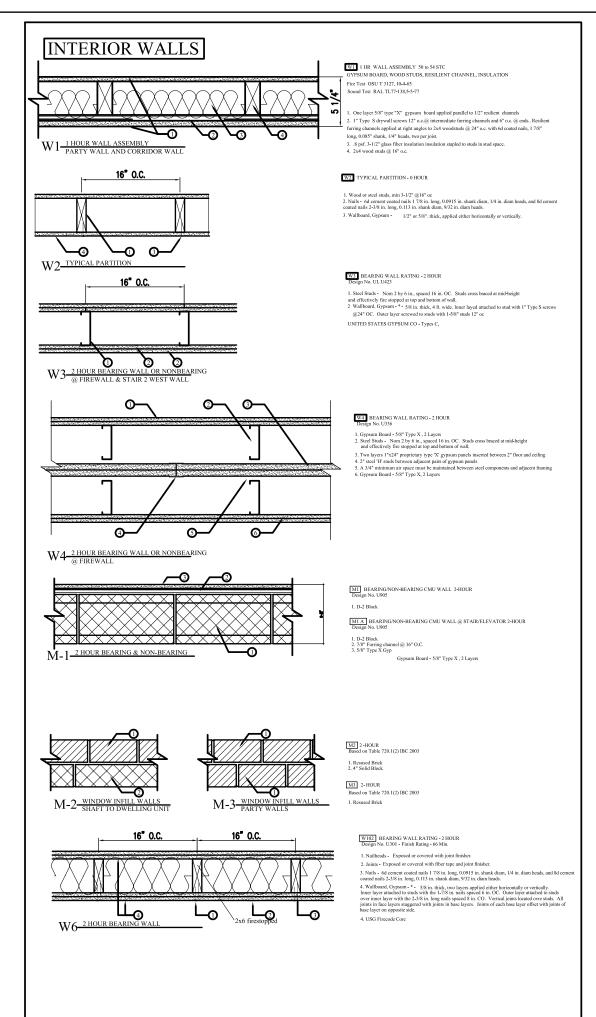

= 126"-4 3/4" 4TH FLOOR TOP OF STEEL ELEV = 137'-9 3/4" 5TH FLOOR TOP OF STEEL ELEV = 147'-6 3/4"

SIZES AND LOCATIONS OF MASONRY WALL OPENINGS VARY AT EACH LEVEL. SEE ARCHITECTURAL DRAWINGS AND MASONRY LINTEL SCHEDULE FOR ADDITIONAL INFORMATION.





ARCHETYPE, P.A. ARCHITECTS
48 Union Wharf Portland, Maine 04101
(207) 772-6022 Fax (207) 772-4056 WINSLOW LOFTS
CONGRESS STREET
PORTLAND, MAINE SIXTH FLOOR FRAMING PLAN













3108105 DATE

JOHN SWAN, PLS #1038

FEB. 22, 2005

Drwg. No.

Trace By JLW Check By JWS







OWNER: CONGRESS JOINT DEVELOPMENT, L.L.C

ARCHITECT:
ARCHITECTS
ARCHITECTS

WINSLOW LOFTS
545 CONGRESS STREET
PORTLAND, MAINE

STAIR #2

& STAIR #2

& STAIR DETAILS

4/28/2005 9:11:43 AM





6 STAIR HANDRAIL DET. SCALE: 6" = 1'-0"

















ADD/ALTERNATE NO. 1



OWNER: CONGRESS JOINT DEVELOPMENT, L.L.C

ARCHETYPE, P.A. ARCHITECTS

WINSLOW LOFTS

545 CONGRESS STREET PORTLAND, MAINE



# CEILING/ROOF TYPES R1 ROOF ASSEMBLY RATING - 1 HOUR Design No. ICC ESR-1153 Assembly "B" 1. EPDM 2. 1/2" FIBER BD 3. 6" ISO 4. 7/16" OSB 5. TJI JOIST 6. (2) 1/2" GYP BD R1 6TH FLOOR ROOF 1HOUR N.T.S. R2 ROOF ASSEMBLY RATING - ??? HOUR Design No. UL L518 1. Copper Roof 2. Red Rosin Paper 3. High Temp Ice & Water Shield 4. 1/2" OSB 5. 3" ISO 6. 1/2" Plywood 7. 8" Light Gauge Steel 8. 2 Layers of 1/2" Type C Gypsum Board $R2^{\frac{\text{PENTHOUSE ROOF ASSEMBLY}}{\text{N.T.S.}}}$ R3 ROOF ASSEMBLY RATING - ??? HOUR Design No. UL L518

R3 STAIR 2 @ 2nd FLOOR ROOF ASSEMBLY N.T.S.

OWNER: CONGRESS JOINT DEVELOPMENT, L.L.C.

ARCHETYPE, P.A. ARCHITECTS

|             |