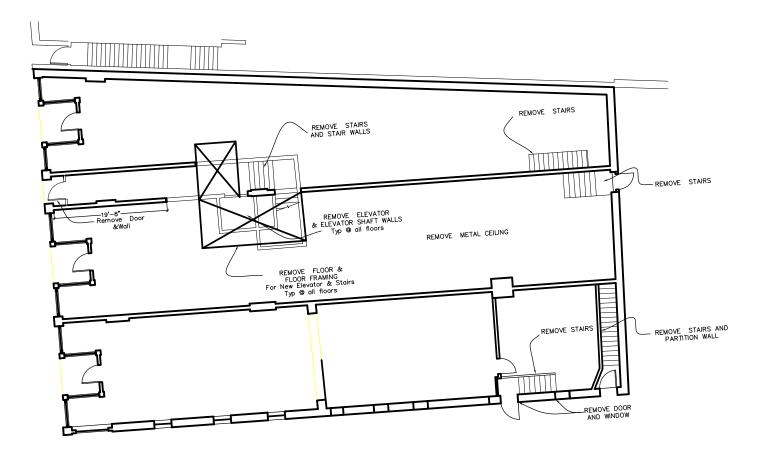

nkler 903.2.7
Standpipe required 905.3.1
Extinguishers— Per Portland Fire Dept

Alarms & Detection by Others

Means Of Earess Sec. 10

Fire Systems Sec 9

Wood Stairwayb 1009.5 Corridor rating: ½ hour w/ sprinkler T1016.1 Stair Shafts 2 hours 1019.1 OWNER:

Congress Joint Development, L.L.C. PO Box 6799 Scarborough, ME 04070 (207) 883-3618

ARCHITECT: Archetype 48 Union Wharf Portland, ME 04101 (207) 772-6022

STRUCTURAL ENGINEER: Structural Design Consulting, Inc. 22 Oakmont Drive Old Orchard Beach, ME 04064 (207) 934—8038 NOTE FOR FLOORS 2 THROUGH 5:

REMOVE ALL INTERIOR STUD WALLS
REMOVE ALL INTERIOR PLASTER ON
BRICK WALLS
REMOVE ALL FIN FLOORING DOWN TO WOOD
REMOVE ALL PLASTER CEILING
AND SUSPENDED CEILINGS

#### NOTE FOR 1st FLOOR

REMOVE ALL ACT CEILINGS GYPBOARD CEILINGS TO REMAIN



 $\frac{1st Floor Plan}{Scale: 1/8" = 1'-0"}$ 



2nd Floor Plan Scale: 1/8" = 1'-0" OWNEK:
CONGRESS JOINT
DEVELOPMENT, L.L.C.

ARCHITECTS
ARCHITECTS

WINSLOW LOFTS
545 CONGRESS STREET
PORTLAND, MAINE

DEMO PLANS

4/28/2005 9:08:32 AM



Basement Floor Plan
Scale: 1/8" = 1'-0"







OWNER: CONGRESS JOINT DEVELOPMENT, L.L.C.

ARCHITECTS
ARCHITECTS

WINSLOW LOFTS

DEMO PLANS





4th Floor Plan Scale: 1/8" = 1'-0"

 $\frac{3\text{rd Floor Plan}}{\text{Scale: } 1/8" = 1'-0"}$ 



ARCHETYPE, P. ARCHITECTS

WINSLOW LOFT
CONGRESS STREET
PORTLAND, MAINE

DESIGN CRITERIA: BUILDING CODE INTERNATIONAL BUILDING CODE/2003 FLOOR LIVE LOAD DWELLING UNITS 40 PSF PUBLIC CORRIDORS AND STAIRS 100 PSF DEAD LOADS FL00RS IT PSF ROOF IT PSF ROOF SNOW LOAD GROUND SNOW LOAD 60 PSF EXPOSURE FACTOR, Ce THERMAL F