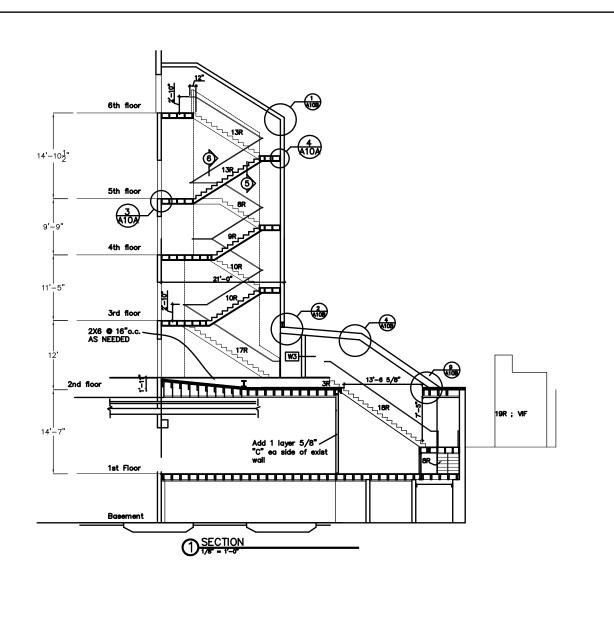

#### **Comments:**

5/23/2005-mjn:

- □ I have commenced the review of the building plans and require the following or have the following questions:
- 1) ☐ The Spec Book does not list NFPA 252 or UL 10C, as referenced tests for the Side Hinged doors.
- 2) Fire pole. According to the ICC, it's not prohibited but I have some concerns *so* we should figure out how we're going to provide the highest level of protection we can.
- 3) A. 10. A figure 1. Please make sure that the first stairway does not exceed 12 feet from landing to landing.
- 4) Need the Sound transmission classifications for the Floor Ceiling and Party wall assemblies and well as the assemblies that separated the D/U's from the common areas.
- 5) First floor right second means if egress is through and unassigned room, this may conflict with Section 1013.2. Please provide a code justification.
- 6) These plans are being reviewed based on the installation of a full NFPA 13 system. NOT a 13R system.
- 7) Please provide a Code justification for the use of AID FIREFILM II, and please indicate where it will be used.
- 8) \( \text{No handrails are shown on the "rear stairway" on AI and A2. (and other floor plansd) Does the Typical on AIO.A provide us with the assurance that all stairways will have code compliant handrails?
- 9) Need structurals for exterior porches/balconies with Guard Rail Details.
- 10) Although implied, by the fact that Dave T. stamped the plans, I'm looking for specific commentary that the existing building has been evaluated and will carry the new loads imposed by the vertical expansion.
- 11) Because this is a seismic B, Kenneth Recker's letter does not address the 1614.1.1. Please review.
- 12) Please review Tables 1704.3 and 1704.4 as well as the remainder of Chaper 17. It appears that the statement of special inspections is incomplete