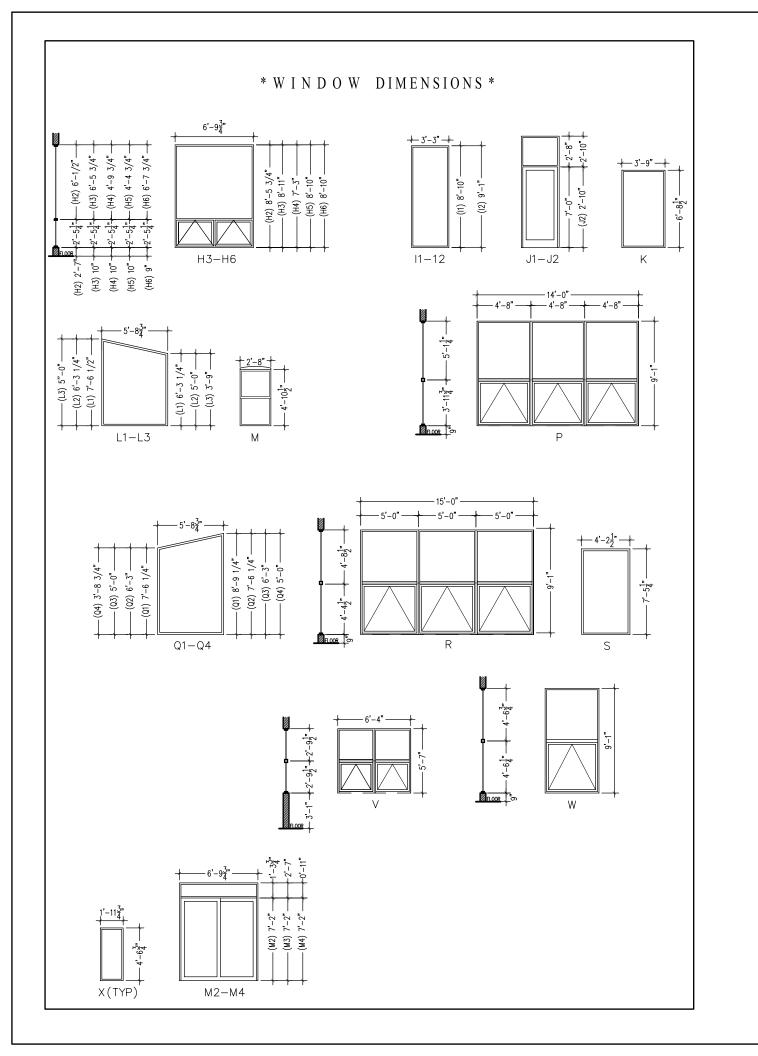

0"  | 6'-8"  | 1       | D                                                | Metal /Insul      | Aluminum  | Ì        | 1        |                                      |                      |          |
|             |        |        | 1       | <del>                                     </del> |                   | l         | Ĭ        | 1        |                                      |                      |          |
| - 1         |        |        |         |                                                  |                   |           |          |          |                                      |                      |          |













OWNER:
CONGRESS JOINT
DEVELOPMENT, L.L.C. ARCHITECT:
ARCHITECTS
ARCHITECTS WINSLOW LOFTS 545 CONGRESS STREET PORTLAND, MAINE DOOR SCHEDULE





O. Box 6799 Scarborough, Maine 04 (207) 883-3618 Fax (207) 883-8927

WINSLOW LOFTS

545 CONGRESS STREET PORTLAND, MAINE

WINDOW DETAILS & SCHEDULES 4/28/2005 9:16:10 AM







1 3RD FLOOR PLAN 1/4"= 1'-0" RECHITECT:
ARCHITECTS
ARCHITECTS WINSLOW LOFTS 3rd FLOOR PLAN  $A3^{\frac{1}{875002}}$ 

CONGRESS JOINT DEVELOPMENT, L.L.C. P.O. Box 6799 Scarborough, Maine 04070



1 4TH FLOOR PLAN 1/4"= 1'-0"

| OWNER:                   |                                                   | DEVELOPMENI, L.L.C. |                    | P.O. Box 6/99 Scarborough, Maine 040/0 | # 01/7 C00 (#00)                  | (207) 885-3618 FaX (207) 885-8927 |                             |  |
|--------------------------|---------------------------------------------------|---------------------|--------------------|--