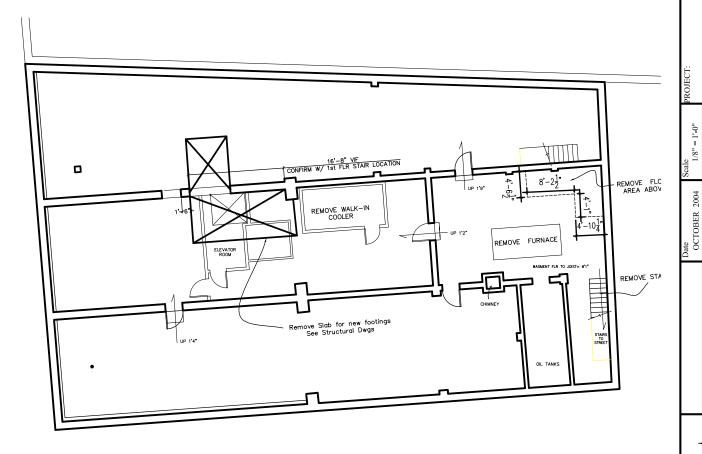

And the second of the second o

The second secon

the state of the state of the state of

545 Conquess St BASement - Refore Storage Hash toom 1st floor - PAD District - to be retail like - septements 2rd Flor: 5 res. D.U. 3rd floor: 3 res. D.U. 413 Floor: 3res. D. U. 5th Floor: irres D.U. 86 Th Floor: I res D. U. e About New Floor New