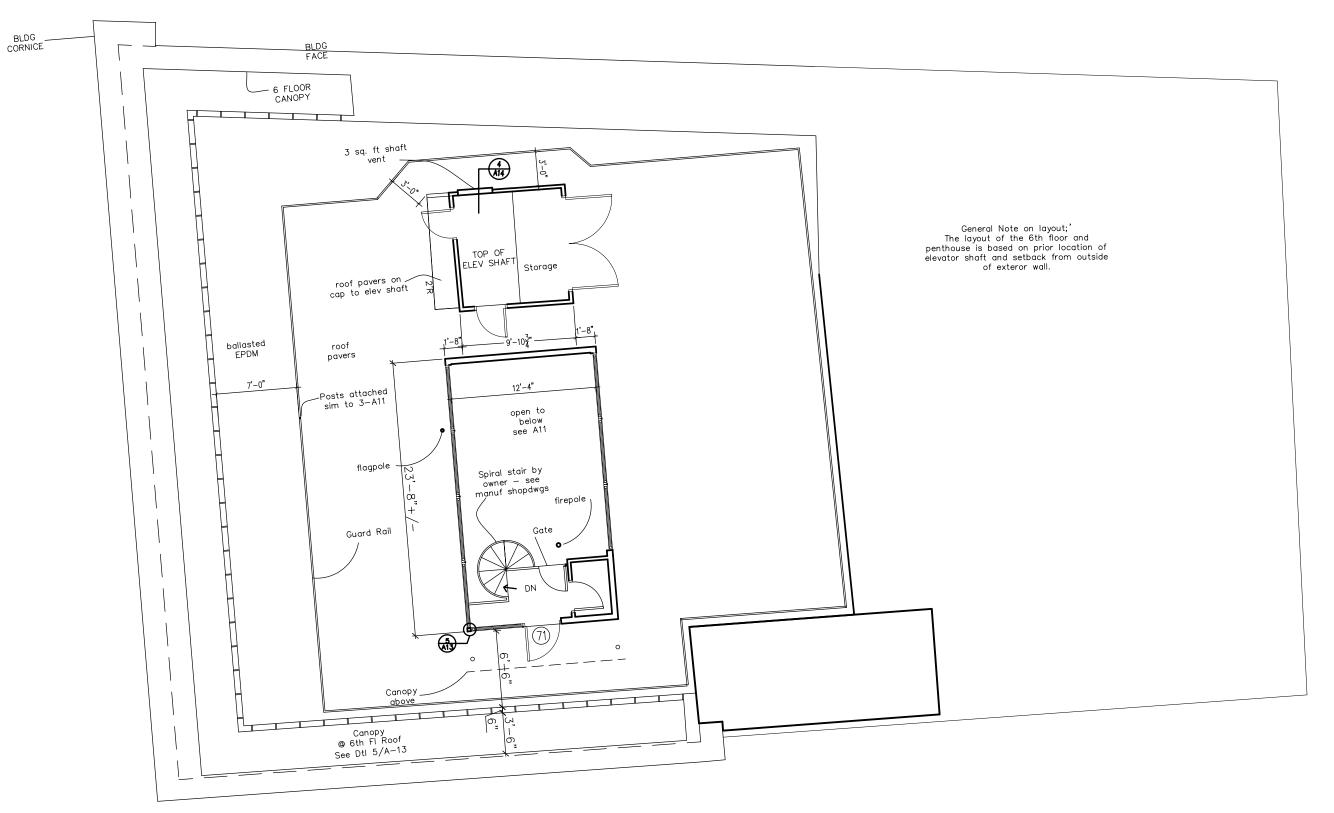

#### **Comments:**

5/23/2005-mjn:

- □ I have commenced the review of the building plans and require the following or have the following questions:
- 1) ☐ The Spec Book does not list NFPA 252 or UL 10C, as referenced tests for the Side Hinged doors.
- 2) Fire pole. According to the ICC, it's not prohibited but I have some concerns *so* we should figure out how we're going to provide the highest level of protection we can.
- 3) A. 10. A figure 1. Please make sure that the first stairway does not exceed 12 feet from landing to landing.
- 4) Need the Sound transmission classifications for the Floor Ceiling and Party wall assemblies and well as the assemblies that separated the D/U's from the common areas.
- 5) First floor right second means if egress is through and unassigned room, this may conflict with Section 1013.2. Please provide a code justification.
- 6) These plans are being reviewed based on the installation of a full NFPA 13 system. NOT a 13R system.
- 7) Please provide a Code justification for the use of AID FIREFILM II, and please indicate where it will be used.
- 8) \( \text{No handrails are shown on the "rear stairway" on AI and A2. (and other floor plansd) Does the Typical on AIO.A provide us with the assurance that all stairways will have code compliant handrails?
- 9) Need structurals for exterior porches/balconies with Guard Rail Details.
- 10) Although implied, by the fact that Dave T. stamped the plans, I'm looking for specific commentary that the existing building has been evaluated and will carry the new loads imposed by the vertical expansion.
- 11) Because this is a seismic B, Kenneth Recker's letter does not address the 1614.1.1. Please review.
- 12) Please review Tables 1704.3 and 1704.4 as well as the remainder of Chaper 17. It appears that the statement of special inspections is incomplete