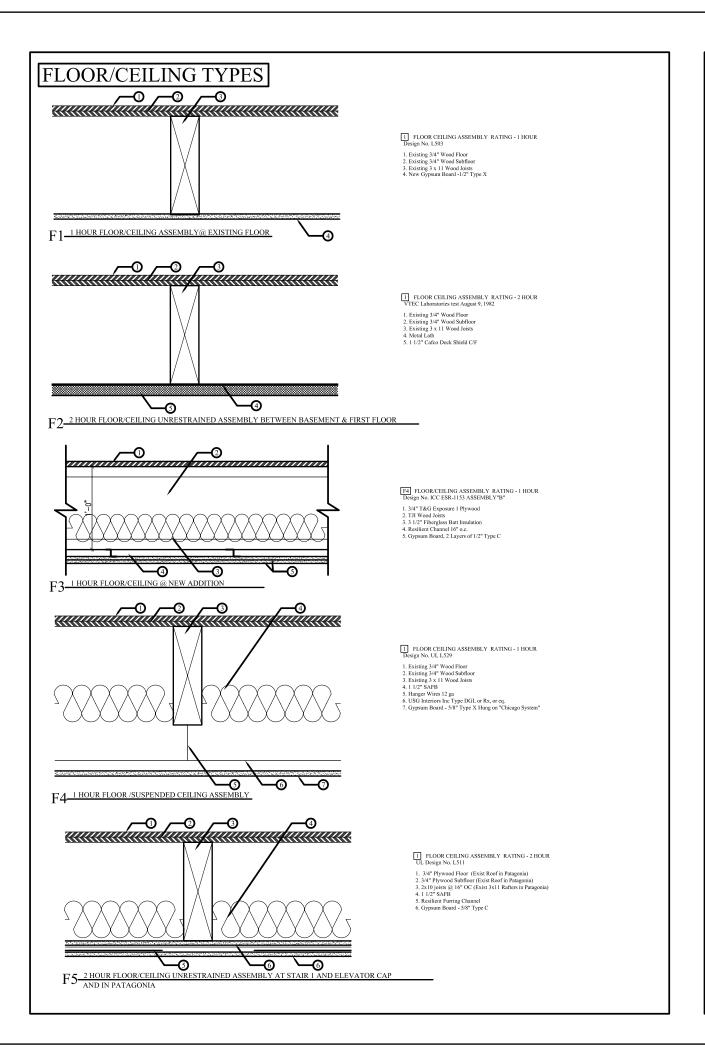

#### **Comments:**

5/23/2005-mjn:

- □ I have commenced the review of the building plans and require the following or have the following questions:
- 1) ☐ The Spec Book does not list NFPA 252 or UL 10C, as referenced tests for the Side Hinged doors.
- 2) Fire pole. According to the ICC, it's not prohibited but I have some concerns *so* we should figure out how we're going to provide the highest level of protection we can.
- 3) A. 10. A figure 1. Please make sure that the first stairway does not exceed 12 feet from landing to landing.
- 4) Need the Sound transmission classifications for the Floor Ceiling and Party wall assemblies and well as the assemblies that separated the D/U's from the common areas.
- 5) First floor right second means if egress is through and unassigned room, this may conflict with Section 1013.2. Please provide a code justification.
- 6) These plans are being reviewed based on the installation of a full NFPA 13 system. NOT a 13R system.
- 7) Please provide a Code justification for the use of AID FIREFILM II, and please indicate where it will be used.
- 8) \( \text{No handrails are shown on the "rear stairway" on AI and A2. (and other floor plansd) Does the Typical on AIO.A provide us with the assurance that all stairways will have code compliant handrails?
- 9) Need structurals for exterior porches/balconies with Guard Rail Details.
- 10) Although implied, by the fact that Dave T. stamped the plans, I'm looking for specific commentary that the existing building has been evaluated and will carry the new loads imposed by the vertical expansion.
- 11) Because this is a seismic B, Kenneth Recker's letter does not address the 1614.1.1. Please review.
- 12) Please review Tables 1704.3 and 1704.4 as well as the remainder of Chaper 17. It appears that the statement of special inspections is incomplete