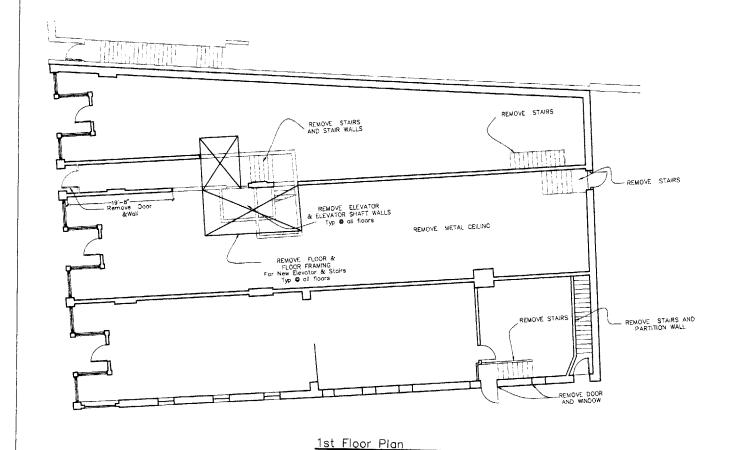

ems Seo 9

NFPA Sprinkler 903.2.7 Standpipe required 905.3.1 Extinguishers— Per Portland Fire Dopt Alarms. & Detection by Others

Means Of Egress Sec. 10

Wood Stairwayb 1009.5 Corridor rating: ½ hour w/ sprinkler T1016. Stair Shafts 2 hours 1019.1

#### OWNER:

Congress Joint Development, L.L.C. PO Box 6799
Scarborough, ME 04070
(207) 883-3618

ARCHITECT: Archetype 48 Union Wharf Portland, ME 04101 (207) 772-6022

STRUCTURAL ENGINEER: Structura! Design Consulting, Inc. 22 Oakmont Drive Old Orchard Beach, ME 04064 (207) 934-8038 NOTE FOR FLOORS 2 THROUGH 5:

REMOVE ALL INTERIOR STUD WALLS
REMOVE ALL INTERIOR PLASTER ON
BRICK WALLS
REMOVE ALL FIN FLOORING DOWN TO WOOD
REMOVE ALL PLASTER CEILING
AND SUSPENDED CEILINGS

NOTE FOR 1st FLOOR

REMOVE ALL ACT CEILINGS GYPBOARD CEILINGS TO REMAIN



Scale: 1/8" = 1'-0"











= 1'-0"



D2

DEMO PLANS

WINSLOW LOFTS 545 CONGRESS STREET PORTLAND, MAINE





| BASEMENT  Revisions:  WINSLOW LOFTS  ARCHETYPE, P.A.  ARCHITECTS  ARCHITECTS  S45 CONGRESS STREET  48 Union Wharf Portland, Maine 04101  PORTLAND, MAINE  (207) 772-6022 Fax (207) 772-4056 |   |            |                             | PROJECT;                               | ARCHITECT                            |