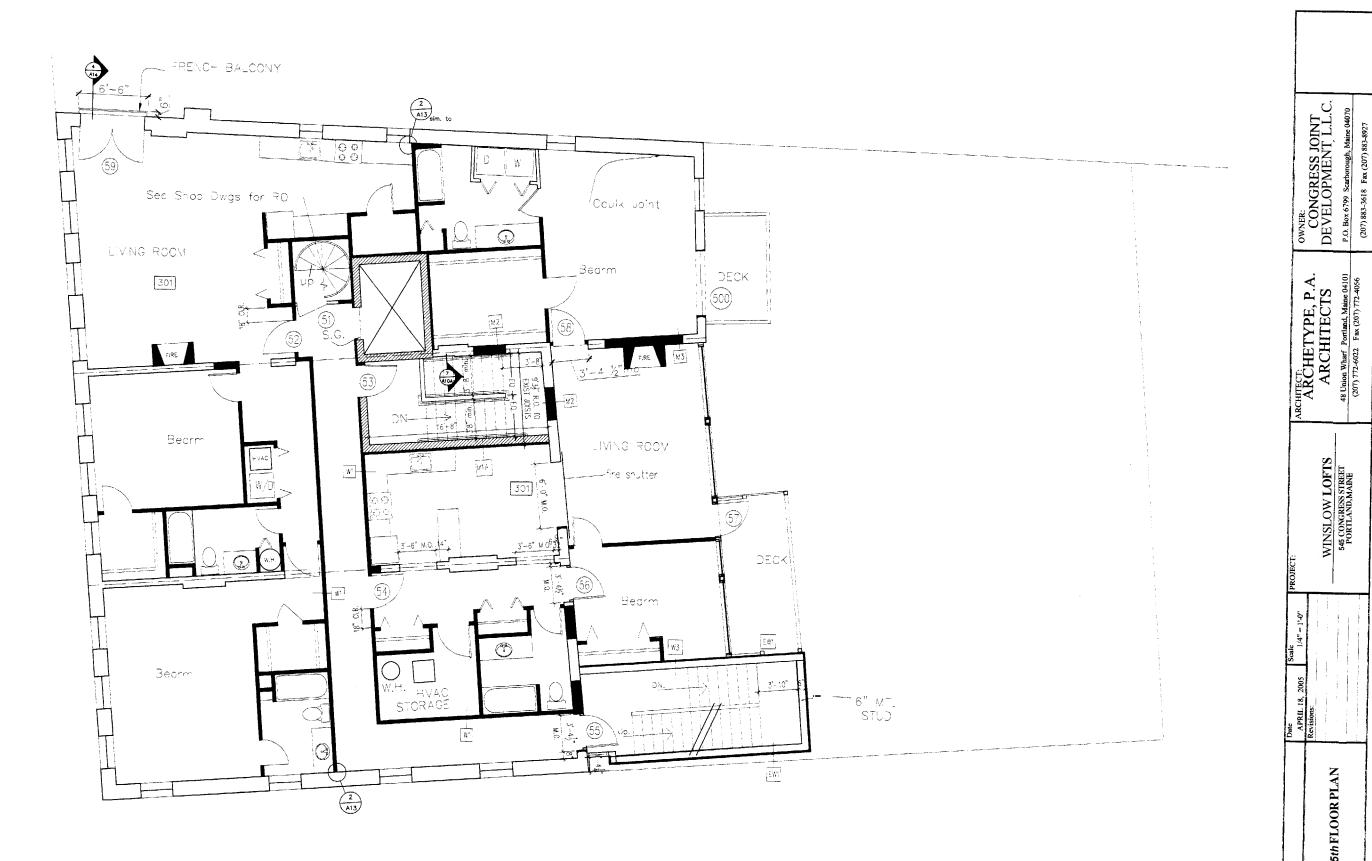

And the second of the second o

The second secon

the state of the state of the state of

545 Conquess St BASement - Refore Storage Hash toom 1st floor - PAD District - to be retail like - septements 2rd Flor: 5 res. D.U. 3rd floor: 3 res. D.U. 413 Floor: 3res. D. U. 5th Floor: irres D.U. 86 Th Floor: I res D. U. e About New Floor New