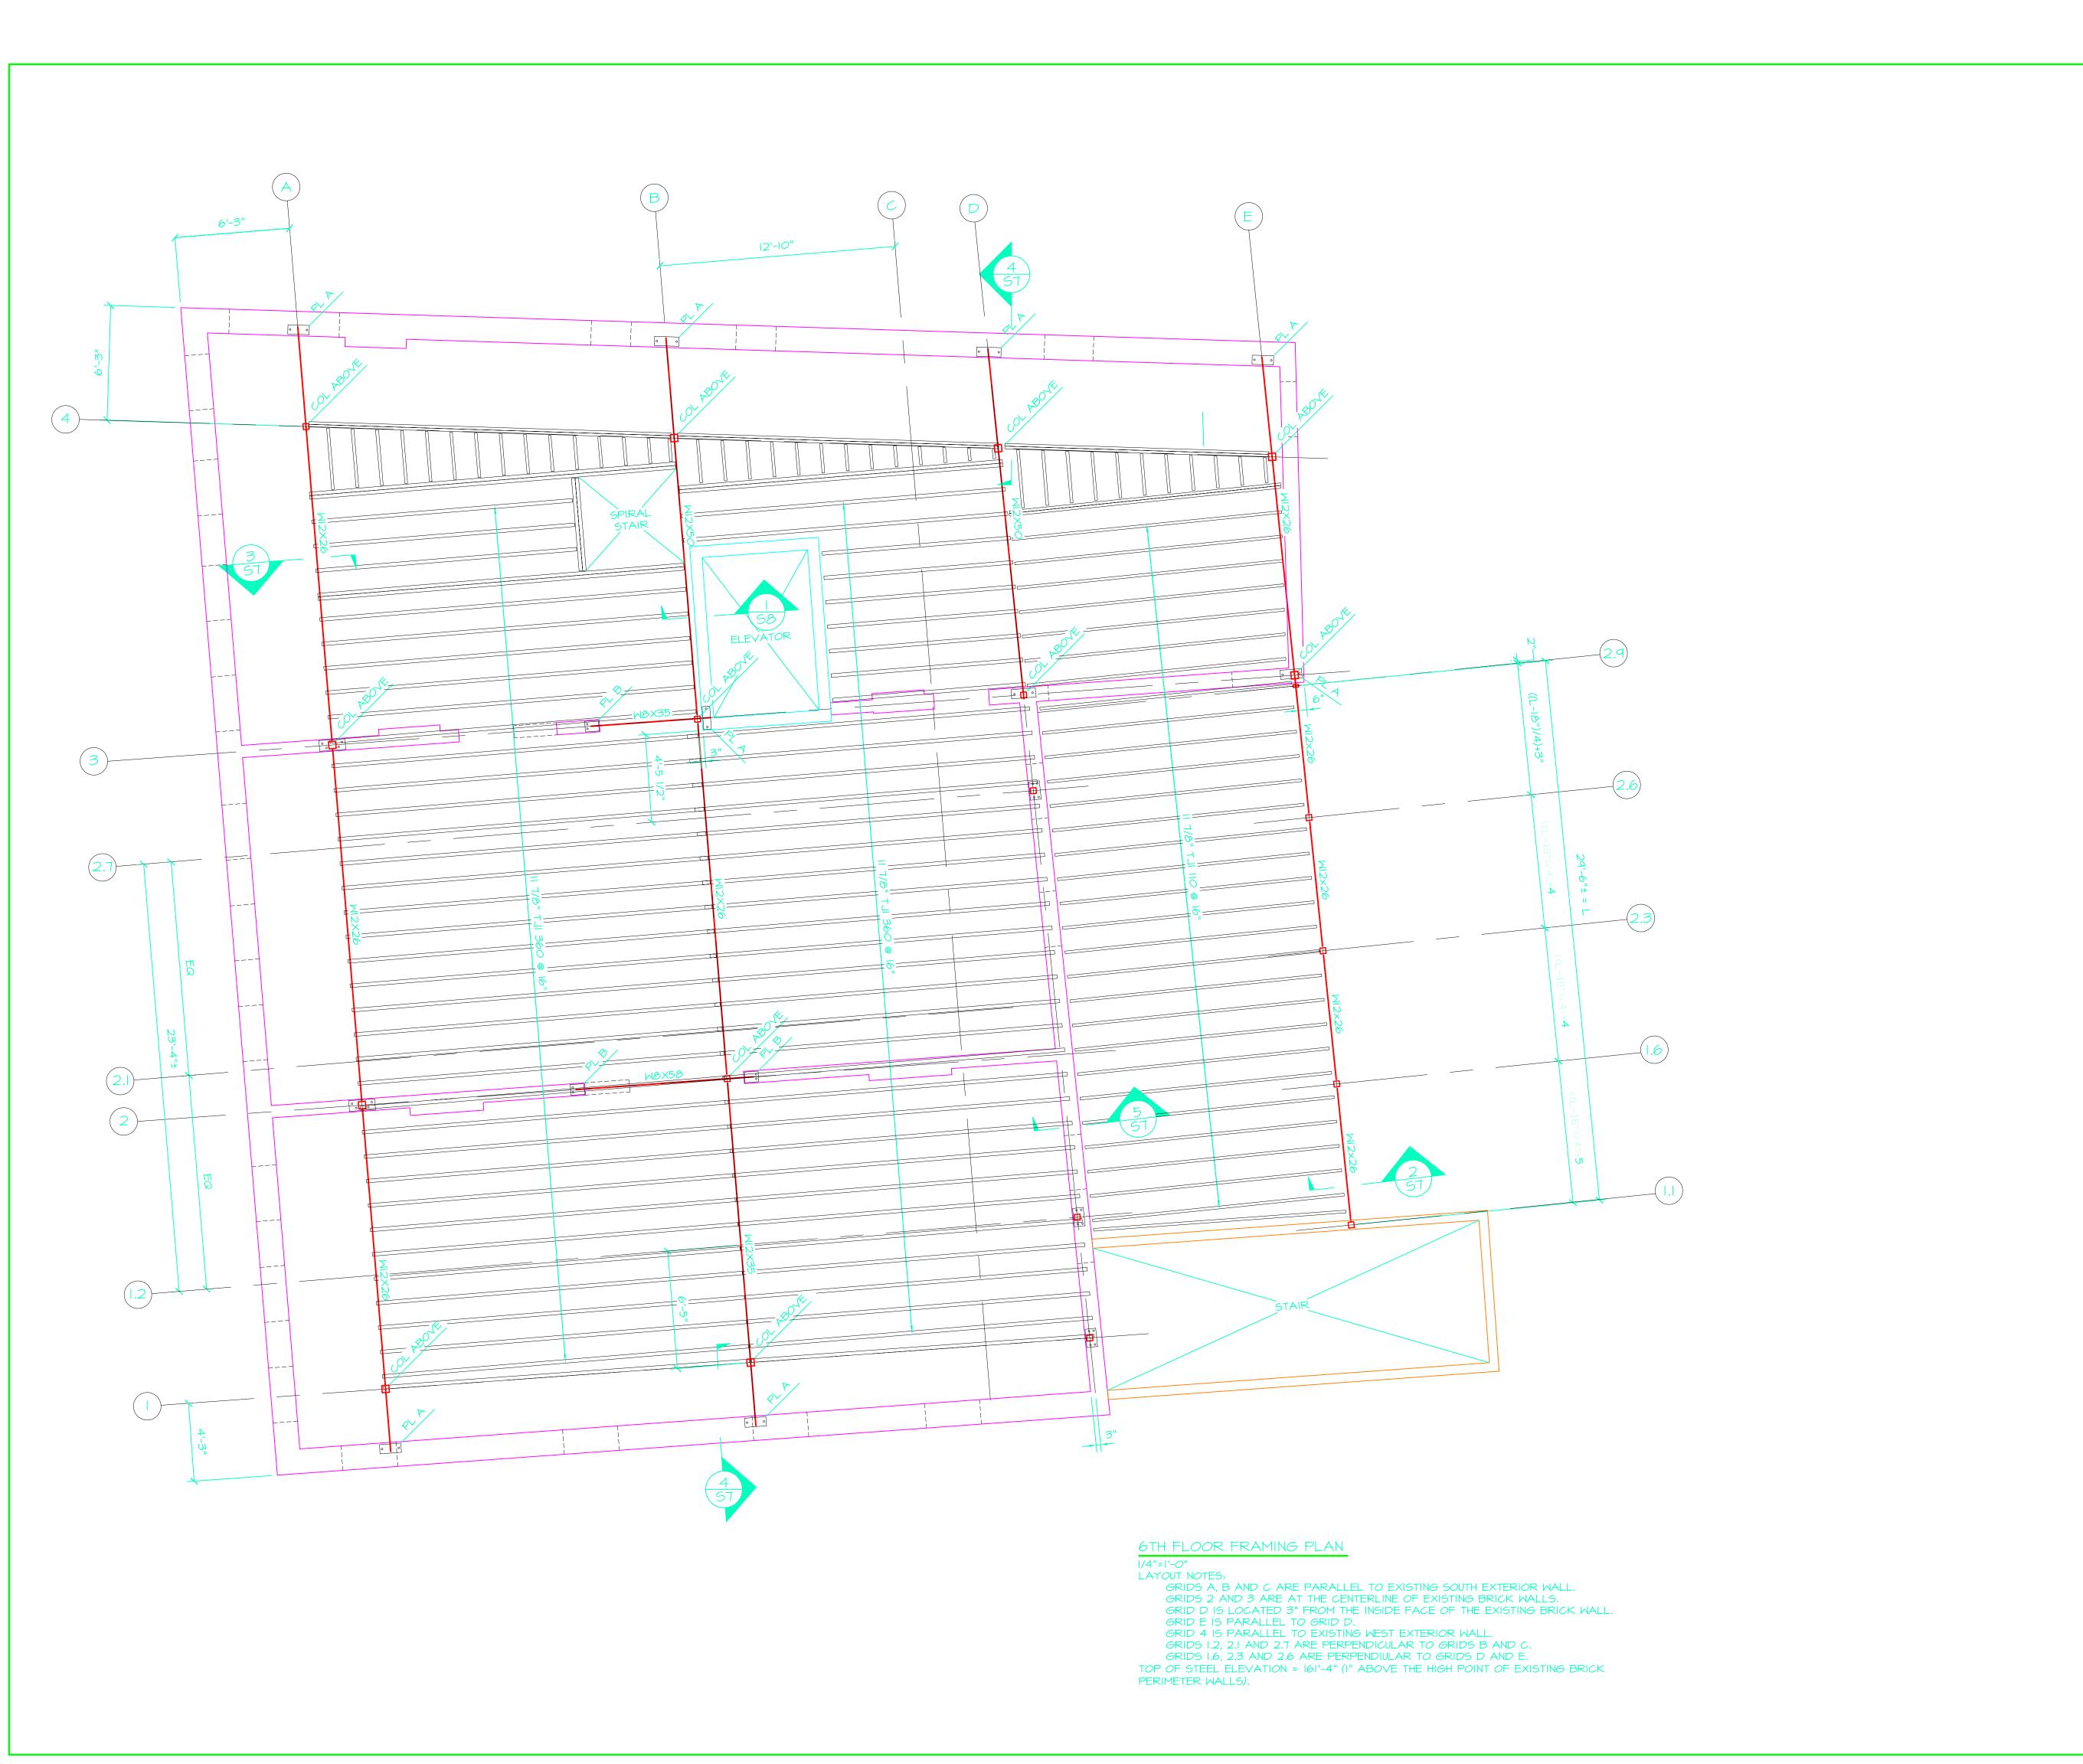

AT EACH FLOOR LEVEL AND 9 GAGE -HORIZONTAL TRUSS REINFORCING AT EVERY OTHER COURSE (TYPICAL) STAIR AND ELEVATOR LAYOUT - WORK POINT INSIDE CORNER OF EXISTING BRICK WALLS ABOVE I'-8" WIDE x I'-0"± DEEP STRIP INSIDE FACÉ OF FOOTING BEARING ON LEDGE. — BRICK WALL ABOVE (TYPICAL) EXISTING \_ BRICK WALL





ARCHETYPE, P.A ARCHITECTS WINSLOW LOFTS
CONGRESS STREET
PORTLAND, MAINE

ARCHETYPE, P.A ARCHITECTS

WINSLOW LOFTS
CONGRESS STREET
PORTLAND, MAINE

, 4TH & 5TI FRAMING 3RD

3RD, 4TH & 5TH FLOOR FRAMING PLAN

1/4"=1'-0"

3RD FLOOR TOP OF STEEL ELEV = 126"-4 3/4" 4TH FLOOR TOP OF STEEL ELEV = 137'-9 3/4" 5TH FLOOR TOP OF STEEL ELEV = 147'-6 3/4"

SIZES AND LOCATIONS OF MASONRY WALL OPENINGS VARY AT EACH LEVEL. SEE ARCHITECTURAL DRAWINGS AND MASONRY LINTEL SCHEDULE FOR ADDITIONAL INFORMATION.





STRUCTURAL

SIXTH FLOOR FRAMING PLAN







E-4

HSS5x5x0.375

161'-4"

174'-7 3/4"