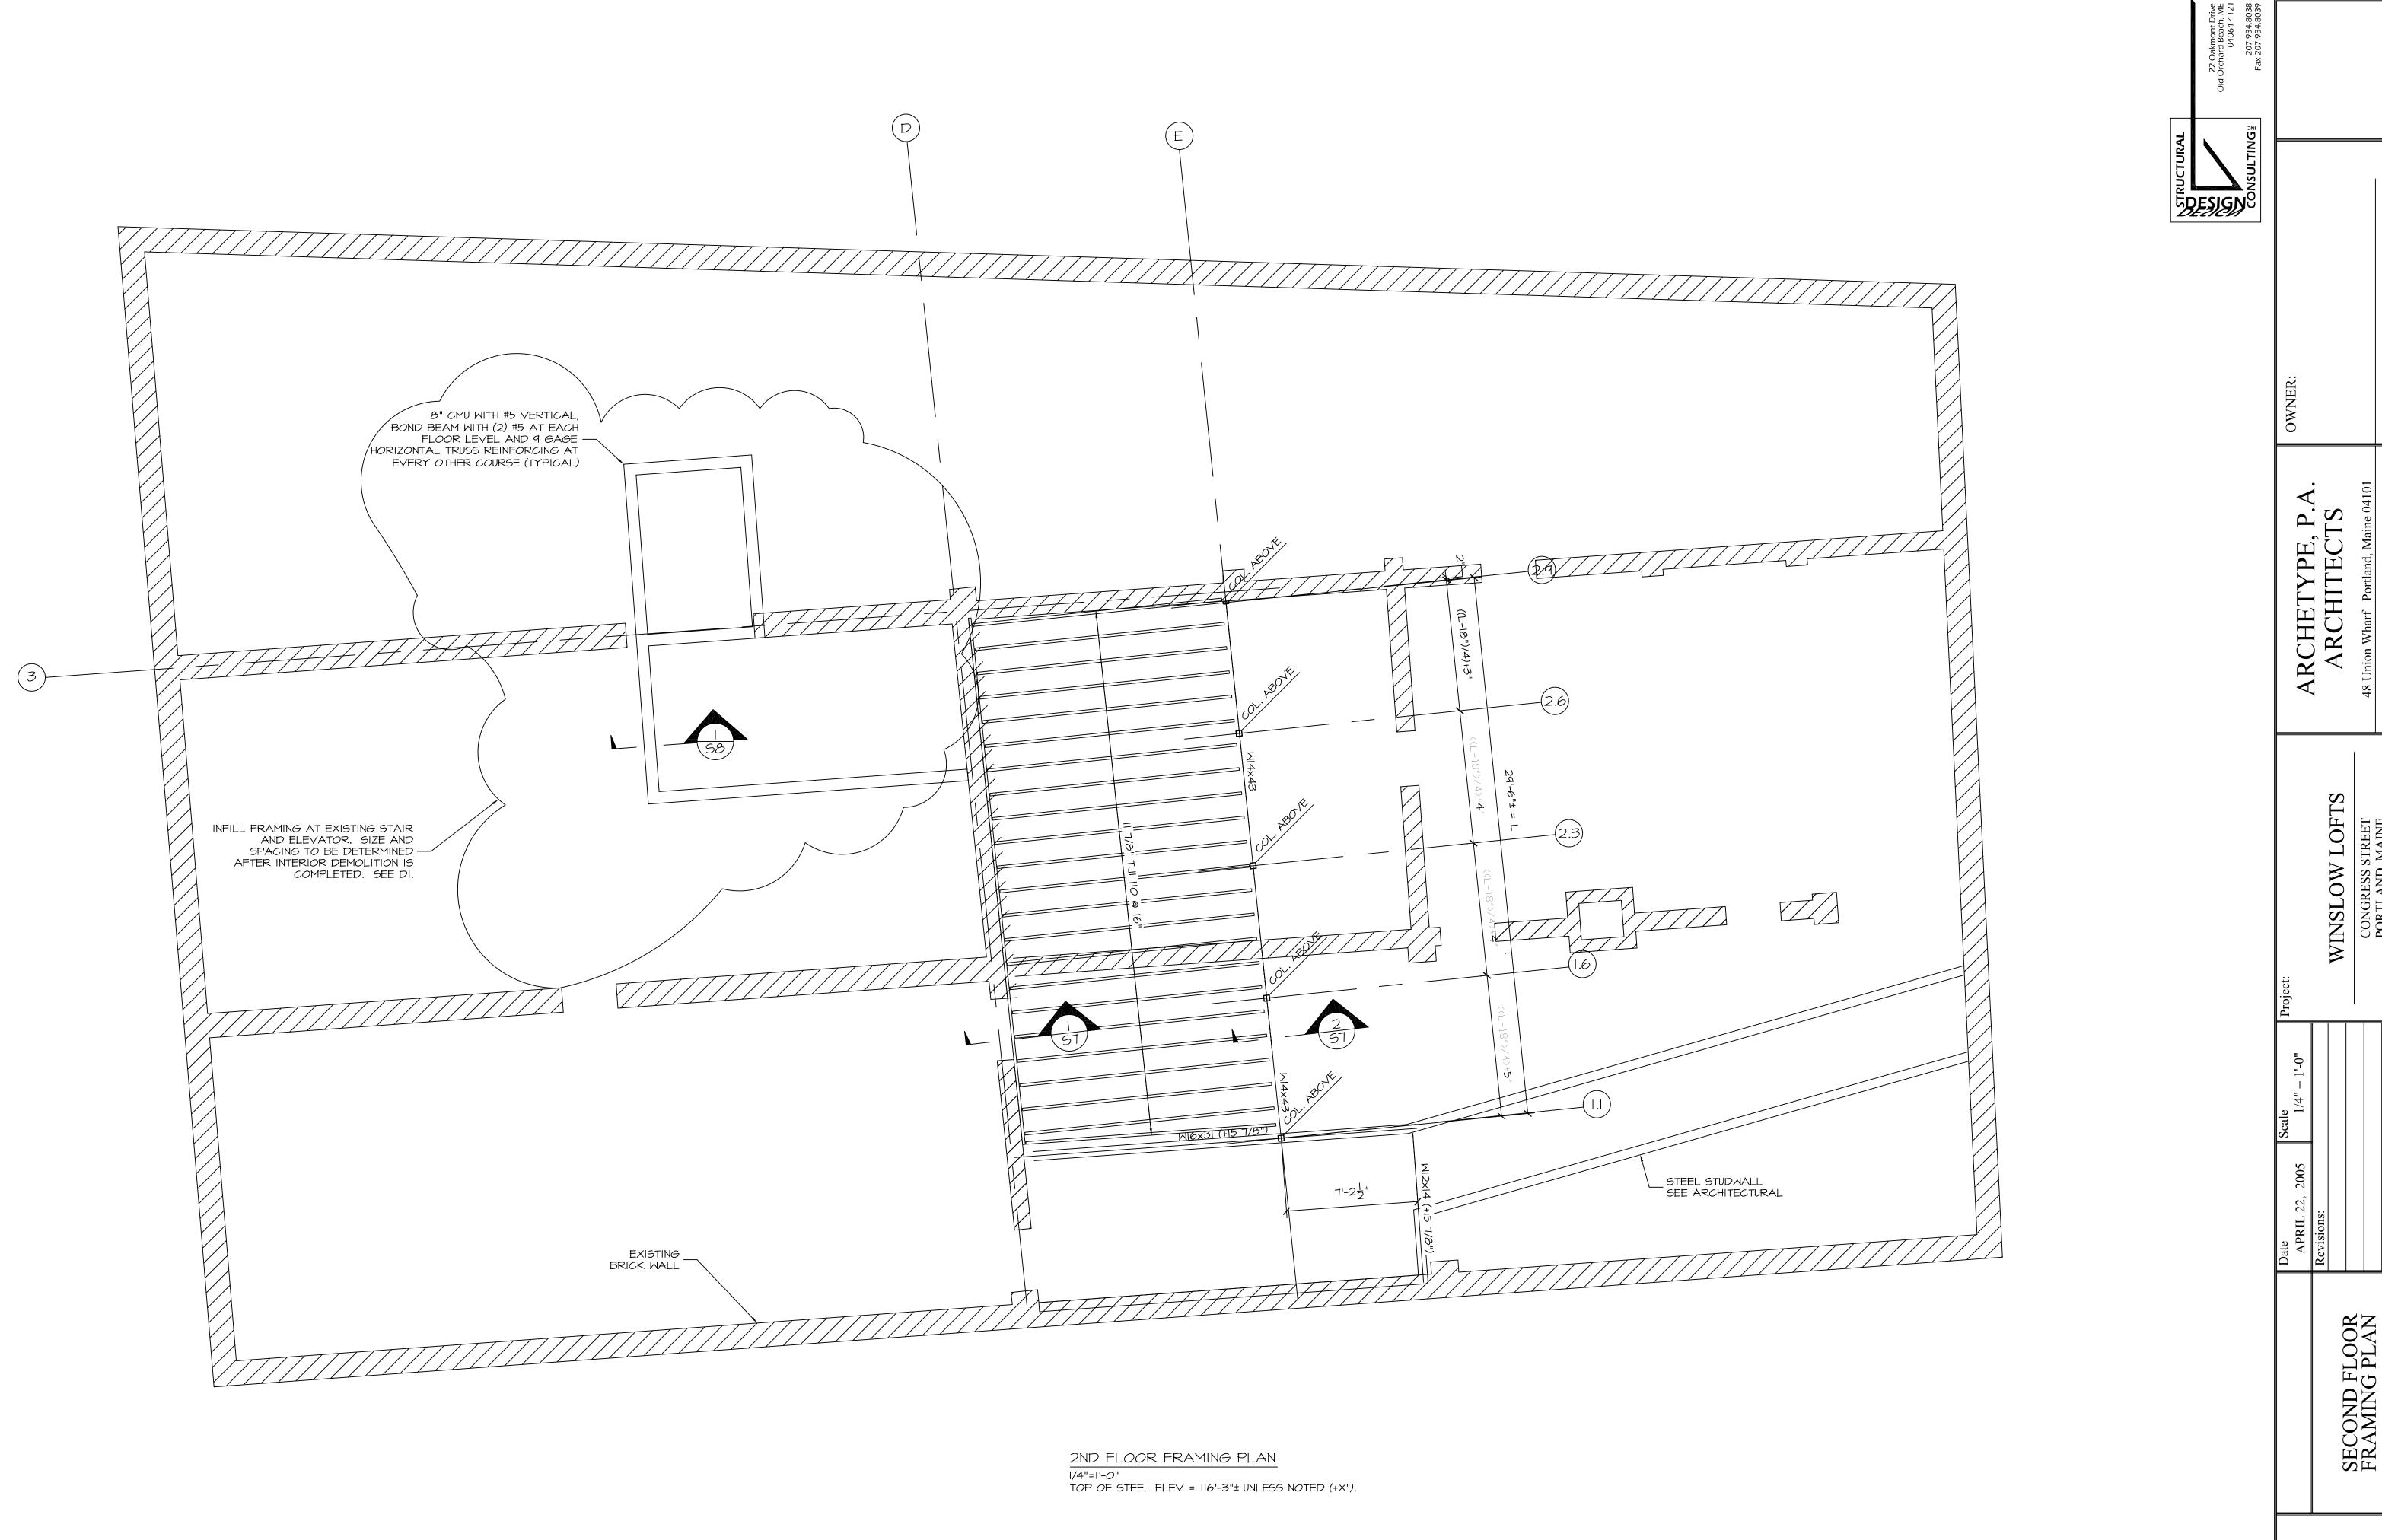

5|

SHORT PERIOD SPECTRAL ACCELERATION, Ss

SHORT PERIOD 5% DAMPED SPECTRAL RESPONSE ACCELERATION, Sds 0.250

I SEC 5% DAMPED SPECTRAL RESPONSE ACCELERATION, SdI

I SEC PERIOD SPECTRAL ACCELERATION, SI

BASIC SEISMIC FORCE RESISTING SYSTEM

DEFLECTION AMPLIFICATION FACTOR, Cd

RESPONSE MODIFICATION FACTOR, R

SITE CLASS

SEISMIC DESIGN CATEGORY

DESIGN BASE SHEAR, V

ANALYSIS PROCEDURE

FOUNDATION PLAN 1/4"=1'-0"

FOUNDATION PLAN GENERAL NOTES

8" CMU WITH #5 VERTICAL, BOND BEAM WITH (2) #5 AT EACH FLOOR LEVEL AND 9 GAGE -HORIZONTAL TRUSS REINFORCING AT EVERY OTHER COURSE (TYPICAL) STAIR AND ELEVATOR LAYOUT - WORK POINT INSIDE CORNER OF EXISTING BRICK WALLS ABOVE I'-8" WIDE x I'-0"± DEEP STRIP INSIDE FACÉ OF FOOTING BEARING ON LEDGE. — BRICK WALL ABOVE (TYPICAL) EXISTING \_ BRICK WALL





ARCHETYPE, P.A ARCHITECTS WINSLOW LOFTS
CONGRESS STREET
PORTLAND, MAINE

ARCHETYPE, P.A ARCHITECTS

WINSLOW LOFTS
CONGRESS STREET
PORTLAND, MAINE

, 4TH & 5TI FRAMING 3RD

3RD, 4TH & 5TH FLOOR FRAMING PLAN

1/4"=1'-0"

3RD FLOOR TOP OF STEEL ELEV = 126"-4 3/4" 4TH FLOOR TOP OF STEEL ELEV = 137'-9 3/4" 5TH FLOOR TOP OF STEEL ELEV = 147'-6 3/4"

SIZES AND LOCATIONS OF MASONRY WALL OPENINGS VARY AT EACH LEVEL. SEE ARCHITECTURAL DRAWINGS AND MASONRY LINTEL SCHEDULE FOR ADDITIONAL INFORMATION.





STRUCTURAL

SIXTH FLOOR FRAMING PLAN







E-4

HSS5x5x0.375

161'-4"

174'-7 3/4"