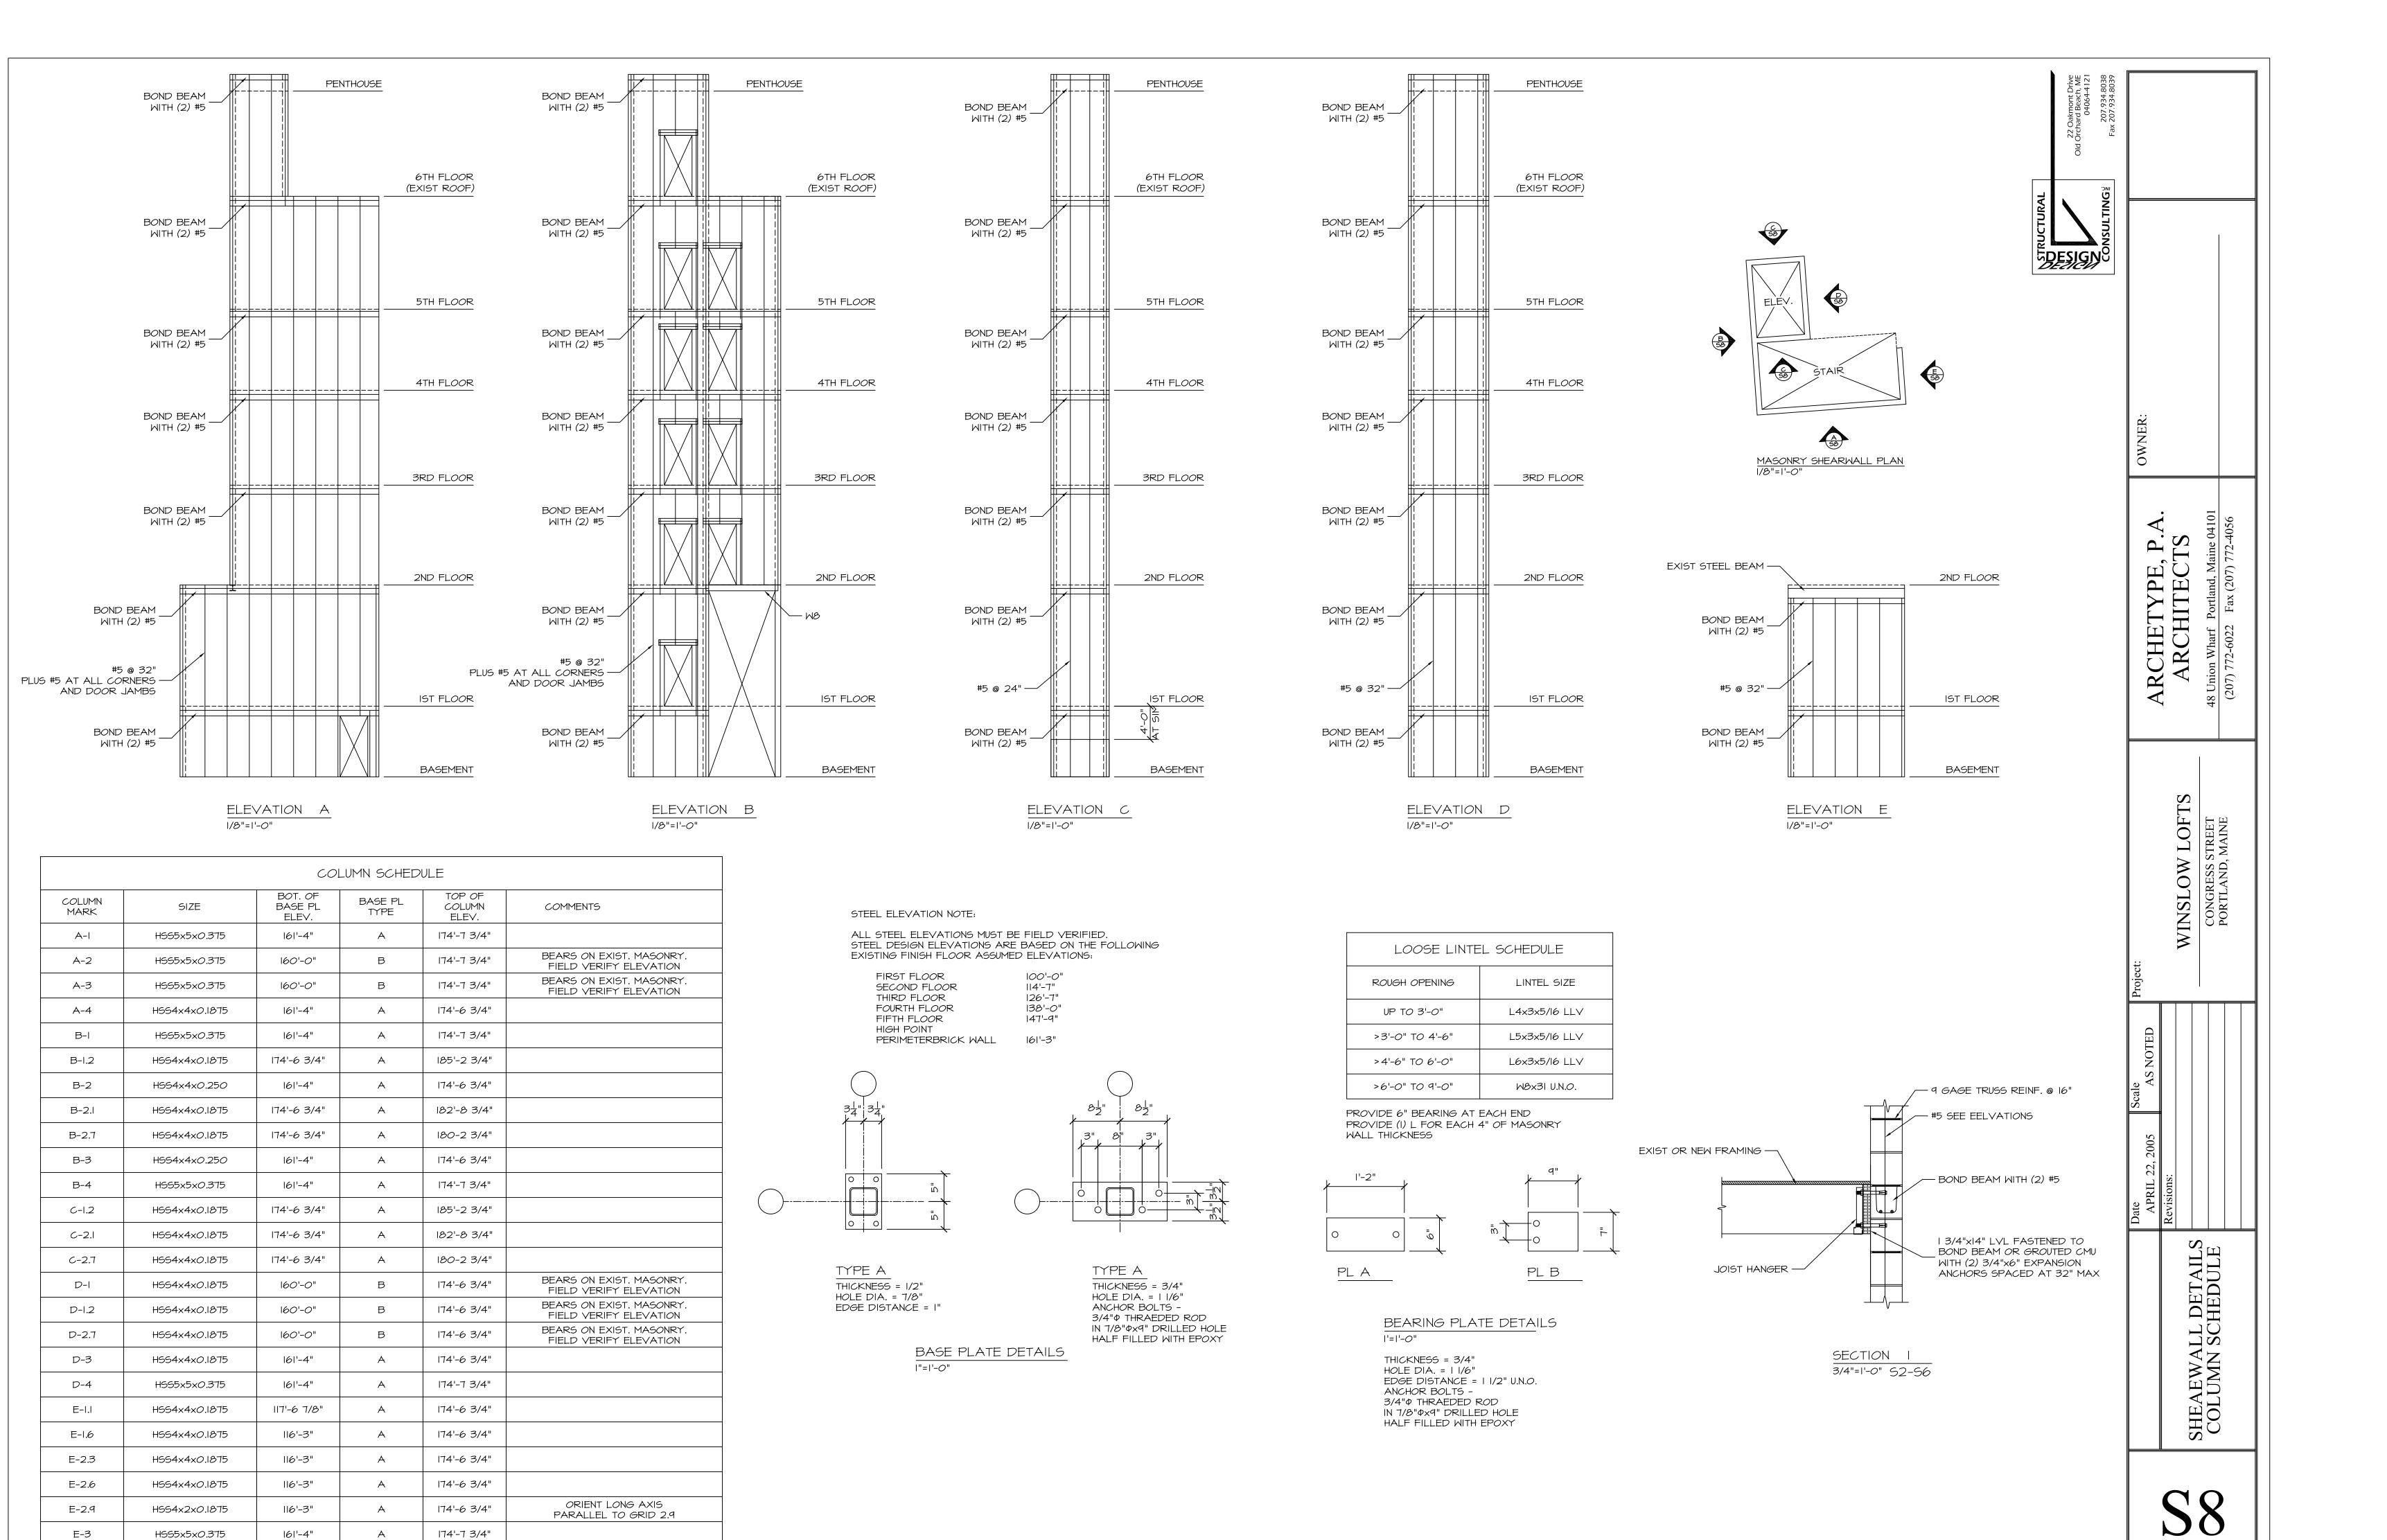

#### **Comments:**

5/23/2005-mjn:

- □ I have commenced the review of the building plans and require the following or have the following questions:
- 1) ☐ The Spec Book does not list NFPA 252 or UL 10C, as referenced tests for the Side Hinged doors.
- 2) Fire pole. According to the ICC, it's not prohibited but I have some concerns *so* we should figure out how we're going to provide the highest level of protection we can.
- 3) A. 10. A figure 1. Please make sure that the first stairway does not exceed 12 feet from landing to landing.
- 4) Need the Sound transmission classifications for the Floor Ceiling and Party wall assemblies and well as the assemblies that separated the D/U's from the common areas.
- 5) First floor right second means if egress is through and unassigned room, this may conflict with Section 1013.2. Please provide a code justification.
- 6) These plans are being reviewed based on the installation of a full NFPA 13 system. NOT a 13R system.
- 7) Please provide a Code justification for the use of AID FIREFILM II, and please indicate where it will be used.
- 8) \( \text{No handrails are shown on the "rear stairway" on AI and A2. (and other floor plansd) Does the Typical on AIO.A provide us with the assurance that all stairways will have code compliant handrails?
- 9) Need structurals for exterior porches/balconies with Guard Rail Details.
- 10) Although implied, by the fact that Dave T. stamped the plans, I'm looking for specific commentary that the existing building has been evaluated and will carry the new loads imposed by the vertical expansion.
- 11) Because this is a seismic B, Kenneth Recker's letter does not address the 1614.1.1. Please review.
- 12) Please review Tables 1704.3 and 1704.4 as well as the remainder of Chaper 17. It appears that the statement of special inspections is incomplete