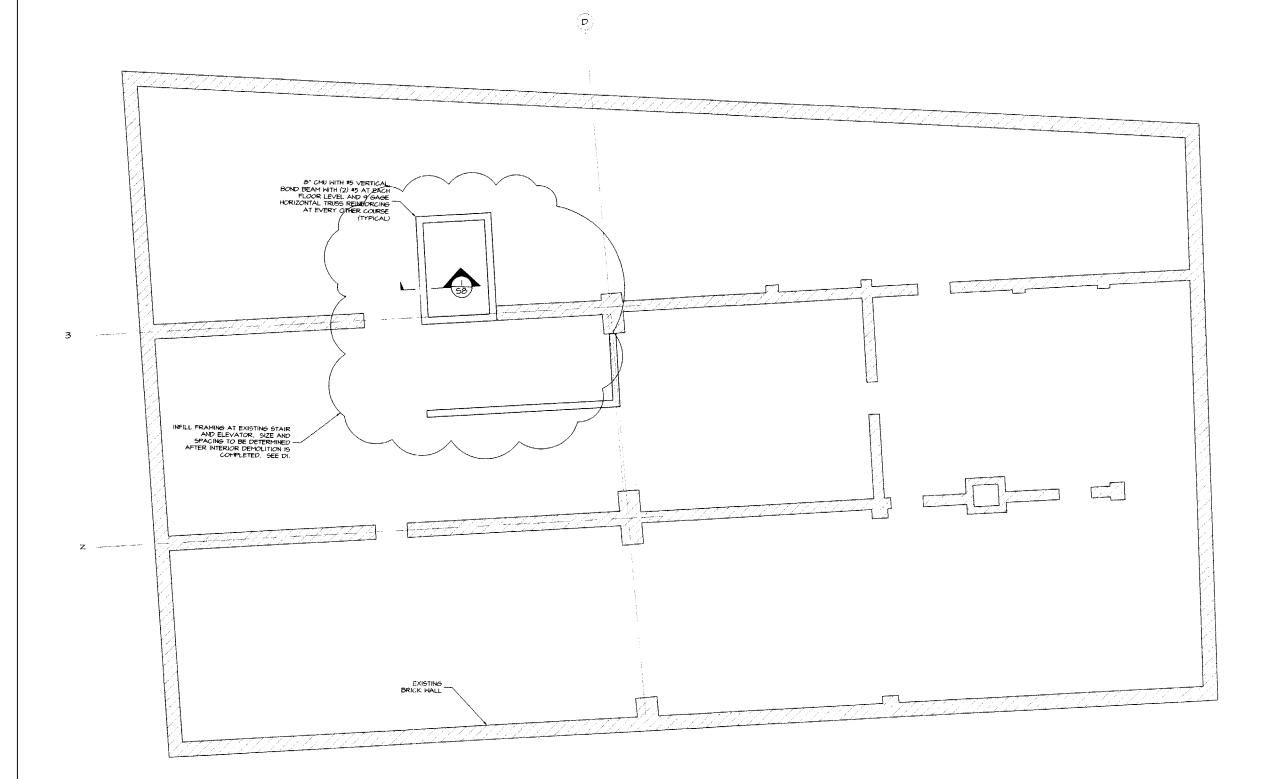

| 22 Cakmont Dr<br>Old Orchard Beach,<br>040644 | 207.934.80<br>Fax 207.934.80 |         |
|------------|-----------------------------------------------|------------------------------|---------|
| STRUCTURAL | ESIGN                                         | CONSULTING                   | CENTRAL |

| OWNER:          |               |                                                                           |  |
|-----------------|---------------|---------------------------------------------------------------------------|--|
| ARCHETYPE, P.A. | ARCHITECTS    | 48 Union Wharf Portland, Maine 04101<br>(207) 772-6022 Fax (207) 772-4056 |  |
|                 | WINSLOW LOFTS | CONGRESS STREET<br>PORTLAND, MAINE                                        |  |

FOUNDATION PLAN GENERAL NOTES



IST FLOOR FRAMING PLAN



ARCHETYPE, P.A. ARCHITECTS
48 Union Wharf Portland, Maine 04101
(207) 772-4022 Fax (207) 772-4056

WINSLOW LOFTS
CONGRESS STREET
PORTLAND, MAINE

FIRST FLOOR FRAMING PLAN

2ND FLOOR FRAMING PLAN

[/4\*\*["-0"
TOP OF STEEL ELEV = 116"-3"\* UNLESS NOTED (+X").



| STRUCTURAL |                                                        |
|------------|--------------------------------------------------------|
| ESIGN      | 22 Oakmont Drive<br>Old Orchard Beach, ME<br>D40644121 |
|            | 207 934.8038                                           |

|      | OWNER        |                 |               |                                      |                                   |  |
|------|--------------|-----------------|---------------|----------------------------