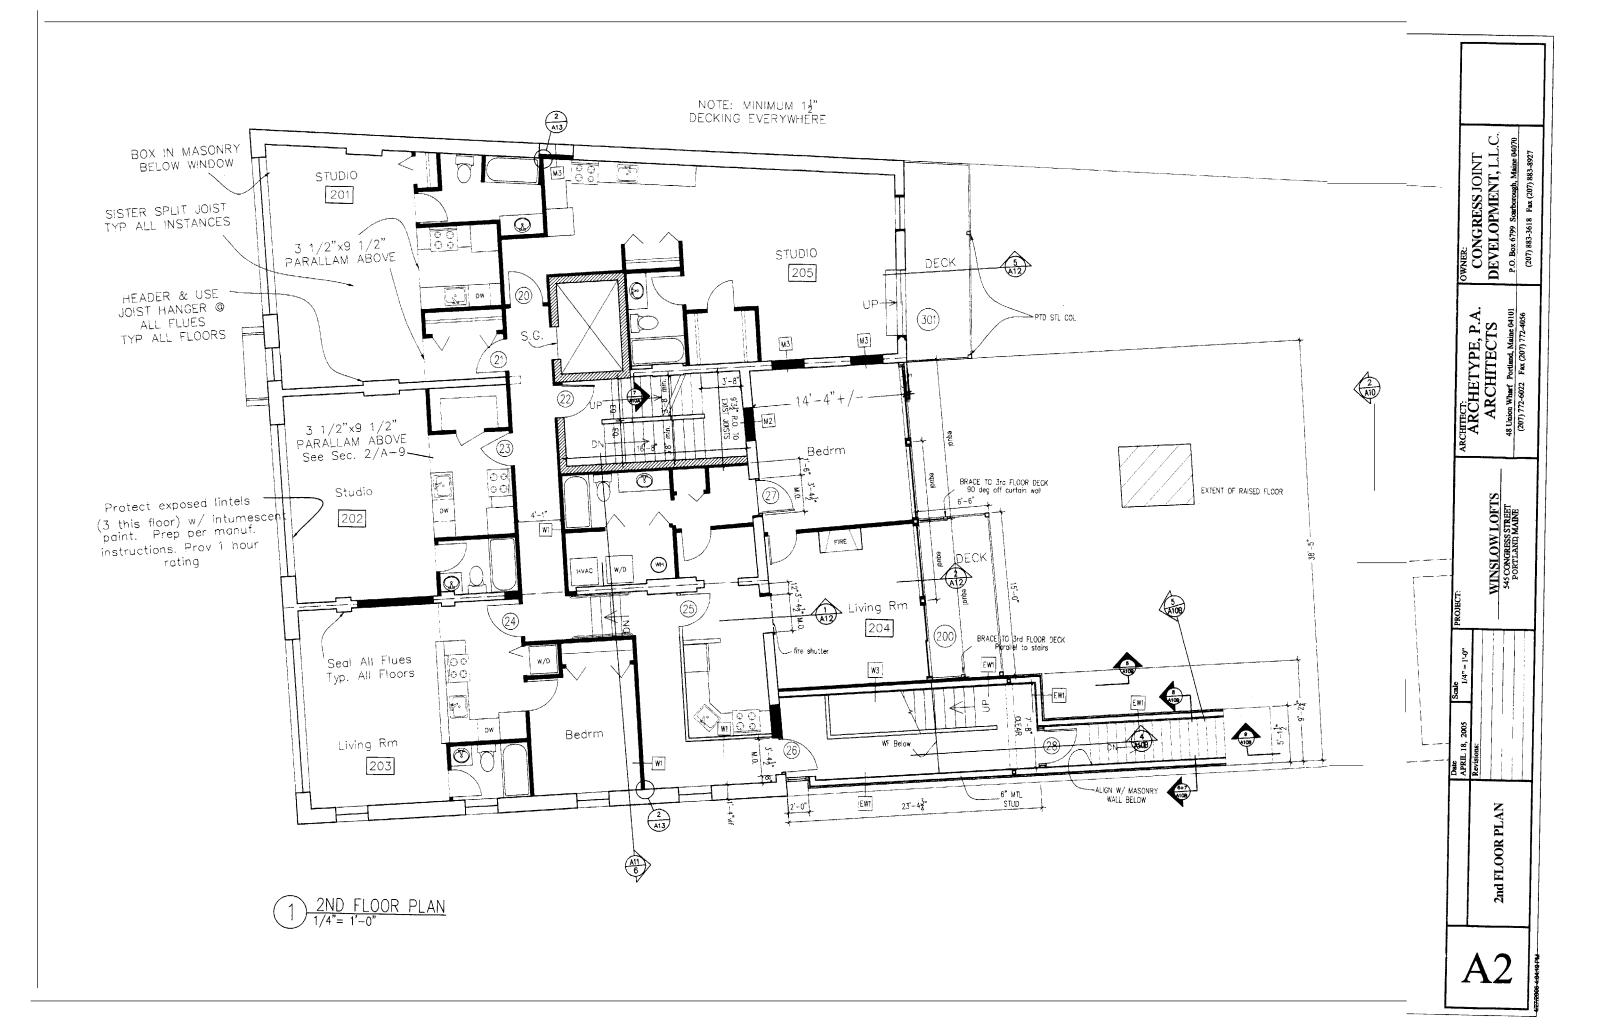

And the second of the second o

The second secon

the state of the state of the state of

545 Conquess St BASement - Refore Storage Hash toom 1st floor - PAD District - to be retail like - septements 2rd Flor: 5 res. D.U. 3rd floor: 3 res. D.U. 413 Floor: 3res. D. U. 5th Floor: irres D.U. 86 Th Floor: I res D. U. e About New Floor New