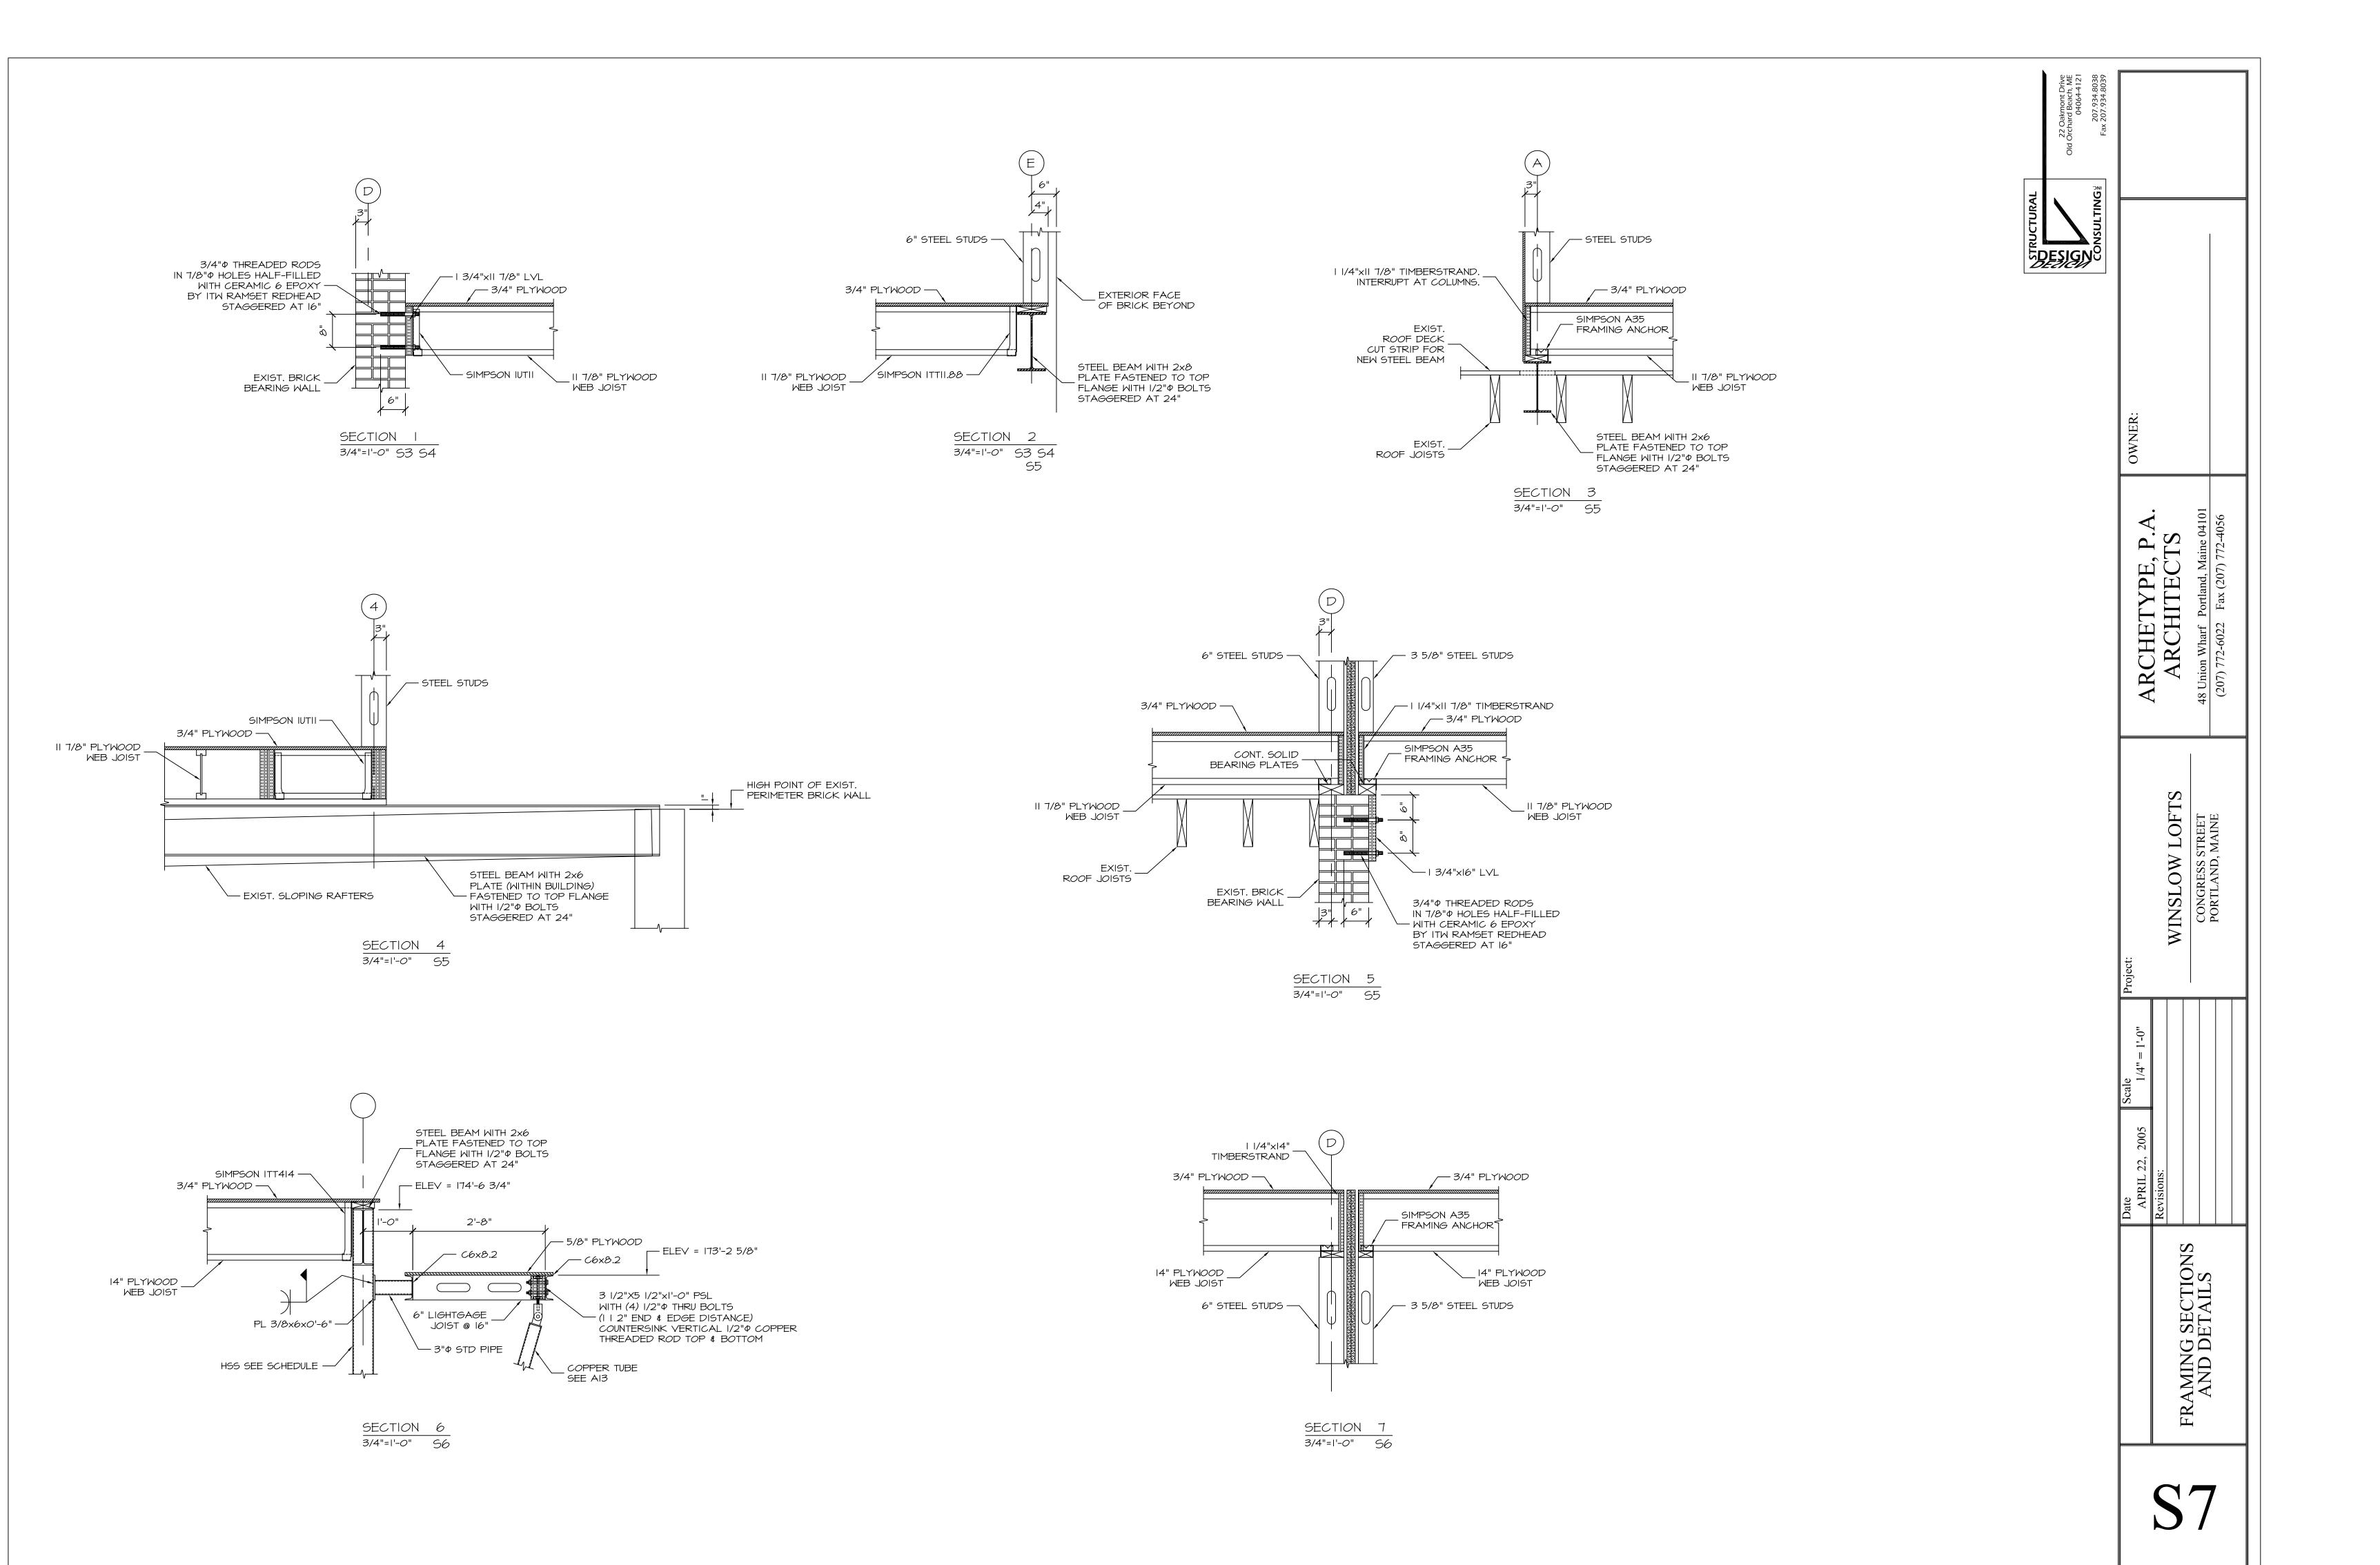

#### **Comments:**

5/23/2005-mjn:

- □ I have commenced the review of the building plans and require the following or have the following questions:
- 1) ☐ The Spec Book does not list NFPA 252 or UL 10C, as referenced tests for the Side Hinged doors.
- 2) Fire pole. According to the ICC, it's not prohibited but I have some concerns *so* we should figure out how we're going to provide the highest level of protection we can.
- 3) A. 10. A figure 1. Please make sure that the first stairway does not exceed 12 feet from landing to landing.
- 4) Need the Sound transmission classifications for the Floor Ceiling and Party wall assemblies and well as the assemblies that separated the D/U's from the common areas.
- 5) First floor right second means if egress is through and unassigned room, this may conflict with Section 1013.2. Please provide a code justification.
- 6) These plans are being reviewed based on the installation of a full NFPA 13 system. NOT a 13R system.
- 7) Please provide a Code justification for the use of AID FIREFILM II, and please indicate where it will be used.
- 8) \( \text{No handrails are shown on the "rear stairway" on AI and A2. (and other floor plansd) Does the Typical on AIO.A provide us with the assurance that all stairways will have code compliant handrails?
- 9) Need structurals for exterior porches/balconies with Guard Rail Details.
- 10) Although implied, by the fact that Dave T. stamped the plans, I'm looking for specific commentary that the existing building has been evaluated and will carry the new loads imposed by the vertical expansion.
- 11) Because this is a seismic B, Kenneth Recker's letter does not address the 1614.1.1. Please review.
- 12) Please review Tables 1704.3 and 1704.4 as well as the remainder of Chaper 17. It appears that the statement of special inspections is incomplete