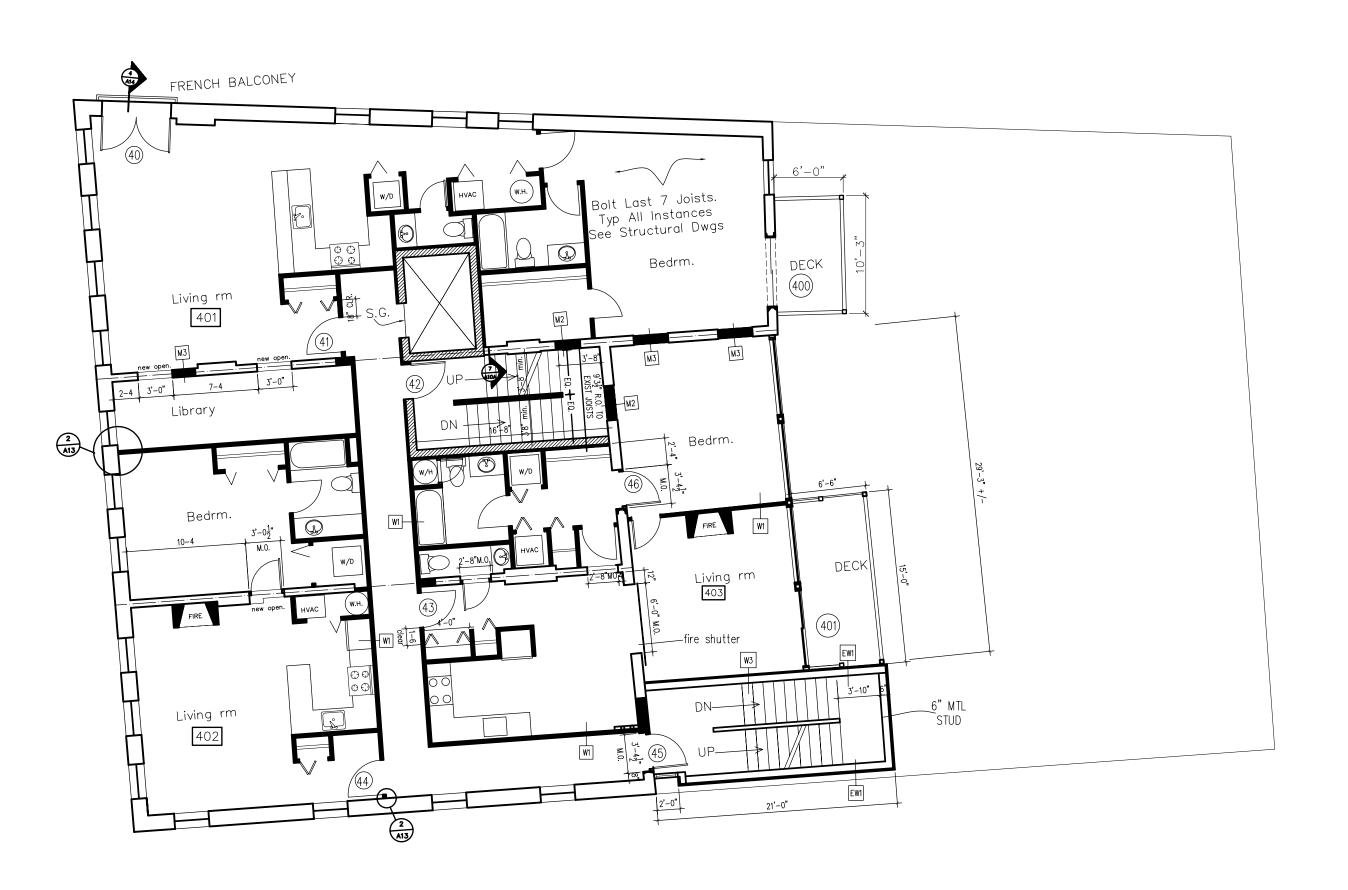

|                      |          |
| - 1         |        |        |         |                                                  |                   |           |          |          |                                      |                      |          |













OWNER:
CONGRESS JOINT
DEVELOPMENT, L.L.C. ARCHITECT:
ARCHITECTS
ARCHITECTS WINSLOW LOFTS 545 CONGRESS STREET PORTLAND, MAINE DOOR SCHEDULE





O. Box 6799 Scarborough, Maine 04 (207) 883-3618 Fax (207) 883-8927

WINSLOW LOFTS

545 CONGRESS STREET PORTLAND, MAINE

WINDOW DETAILS & SCHEDULES 4/28/2005 9:16:10 AM







1 3RD FLOOR PLAN 1/4"= 1'-0" RECHITECT:
ARCHITECTS
ARCHITECTS WINSLOW LOFTS 3rd FLOOR PLAN  $A3^{\frac{1}{875002}}$ 

CONGRESS JOINT DEVELOPMENT, L.L.C. P.O. Box 6799 Scarborough, Maine 04070



1 4TH FLOOR PLAN 1/4"= 1'-0"

| OWNER:                   |                                                   | DEVELOPMENI, L.L.C. |                    | P.O. Box 6/99 Scarborough, Maine 040/0 | # 01/7 C00 (#00)                  | (207) 885-3618 FaX (207) 885-8927 |                             |  |
|--------------------------|---------------------------------------------------|---------------------|--------------------|----------------------------------------|-----------------------------------|-----------------------------------|-----------------------------|--|
| ARCHITECT: ARCHETYPE P A |                                                   | ARCHITECTS          |                    | 48 Union Wharf Portland, Maine 04101   | (207) 772-6022 Fax (207) 772-4056 |