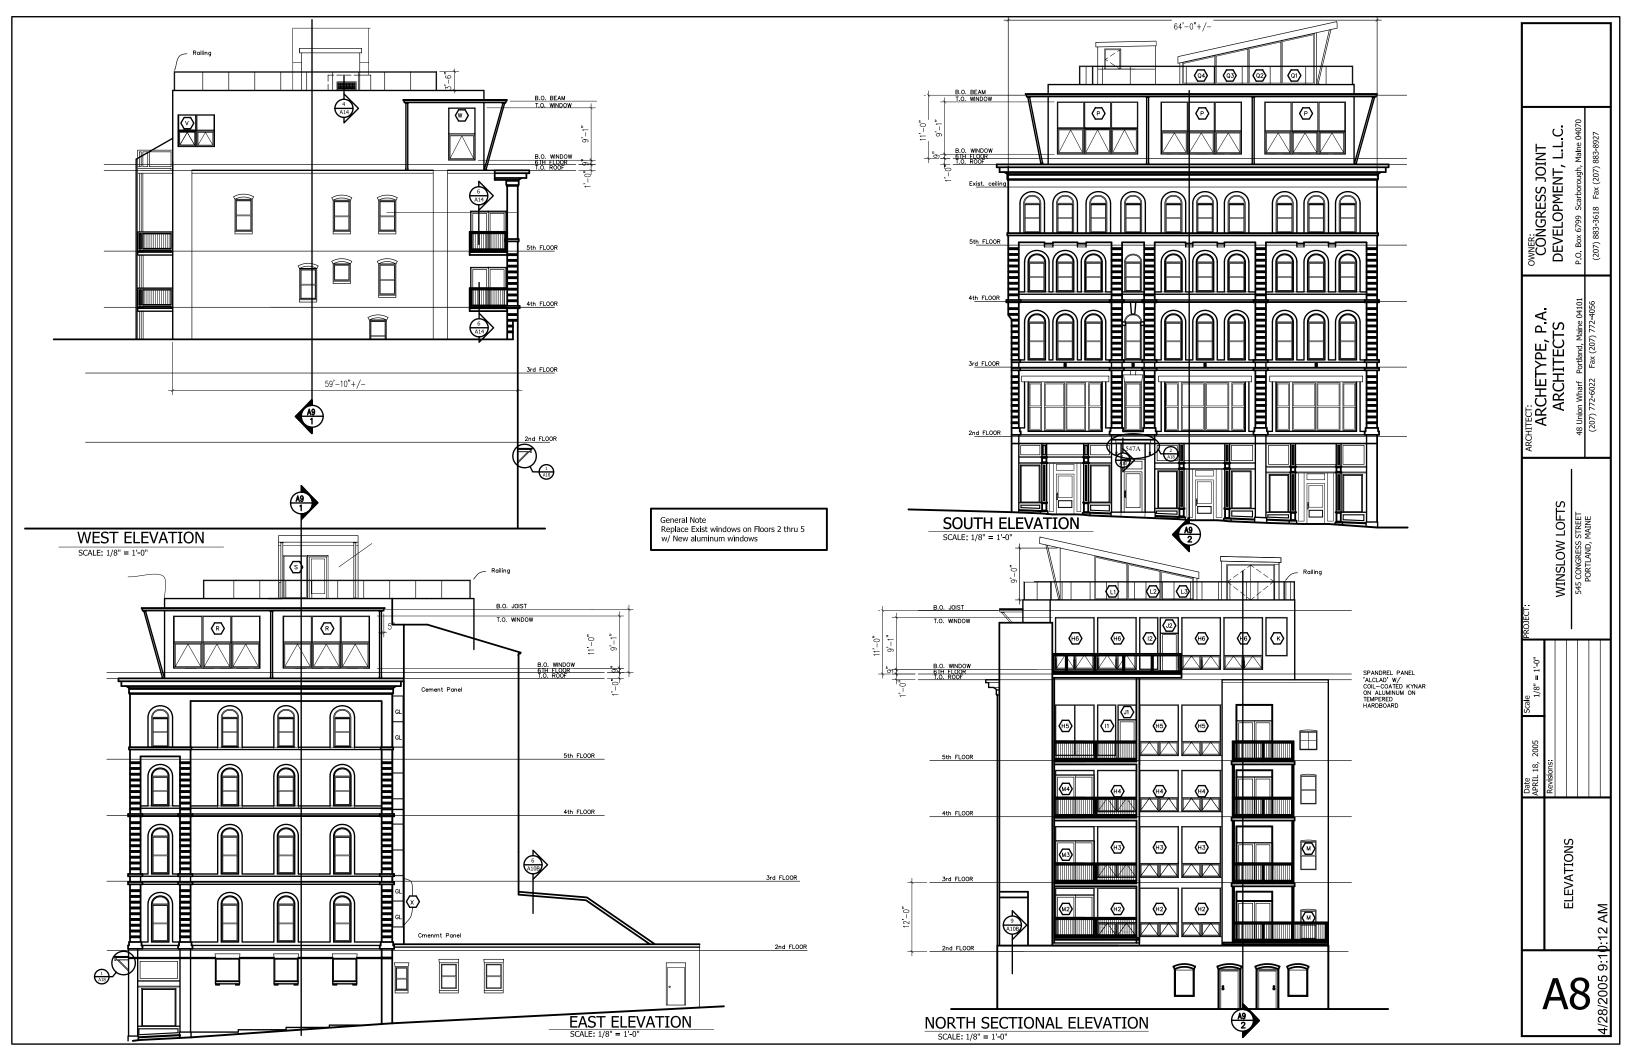

| City of Portland, Ma                | ine - Building or Use Permit                                                  | t                  |             | Permit No:           | Date Applied For:     | CBL:          |                        |
|-------------------------------------|-------------------------------------------------------------------------------|--------------------|-------------|----------------------|-----------------------|---------------|------------------------|
| •                                   | 101 Tel: (207) 874-8703, Fax: (                                               |                    | 6           | 05-0501              | 04/28/2005            | 037           | C017001                |
| <b>Location of Construction:</b>    | Owner Name:                                                                   | · /                | $\neg$      | vner Address:        |                       | Phone         | :                      |
| 545 Congress St                     | Hega Realty Trust                                                             |                    | 218 East Rd |                      |                       |               |                        |
| Business Name:                      | Contractor Name:                                                              |                    | Co          | Contractor Address:  |                       |               |                        |
|                                     | KDA Development                                                               |                    | P           | O Box 6799 Scar      | borough               | (207)         | ) 883-3618             |
| Lessee/Buyer's Name                 | Phone:                                                                        |                    | Pe          | rmit Type:           |                       |               |                        |
|                                     |                                                                               |                    | A           | Additions - Comm     | ercial                |               |                        |
| Proposed Use:                       |                                                                               | Propo              | sed ]       | Project Description: |                       |               |                        |
| Commercial/renovate flo             | ors 2-5 add 6th flr unit                                                      | reno               | vate        | e floors 2-5 add 6t  | h flr unit            |               |                        |
|                                     |                                                                               |                    |             |                      |                       |               |                        |
| Dept: Building Note:                | Status: Approved with Condition                                               | as <b>Reviewe</b>  | r:          | Mike Nugent          | Approval D            | ate:<br>Ok to | 06/01/2005<br>Issue: ✓ |
| 1) The areas of new cons            | struction must comply with the 2003                                           | International l    | Ene         | rgy Conservation     | Code.                 |               |                        |
| 2) The Special inspection notified. | n program is being amended to inclu                                           | ide tables 1704    | 1.3 a       | and 1704.4 of the    | 2003 IBC. David To    | etreault      | has been               |
| 3) The Fire pole shown of           | on the plans is not approved as part of                                       | of this permit. l  | Dav         | id Lloyd has been    | notified.             |               |                        |
| <b>4)</b> Fire protection system    | for the lintels must be submitted an                                          | d approved pri     | or t        | o implementation     | ı <b>.</b>            |               |                        |
| pressure testing.                   | rs including elevator doors must con                                          |                    | n 7         | 15 with regard to    | fire resistance ratin | g and S       | moke                   |
| •                                   | ral details and Guard specs must be                                           |                    | evi         | ew and approval      | prior to installation |               |                        |
|                                     | specs, including a fire separation pe                                         |                    |             |                      | -                     |               | to that                |
| 8) The overall building h           | eight as presented must be 75 feet o<br>ace or storage and is exempt from the |                    |             |                      |                       | s roof d      | eck access             |
| Dept: Fire                          | Status: Approved with Condition                                               | s <b>Reviewe</b> i | : .         | Jay Kelley           | Approval D            | ate:          | 05/19/2005             |
| Note:                               | **                                                                            |                    |             | •                    | ••                    |               | Issue:                 |
|                                     | stalled in accordance with NFPA 13                                            | snrinkler code     | and         | d installed to spec  | ifications            |               |                        |
|                                     |                                                                               | -                  |             | -                    |                       | lane          |                        |
| 2) An construction is dof           | ne in accordance with NFPA 101 Lit                                            | ie saiety Code     | and         | ount to specifica    | nons according to p   | ians          |                        |