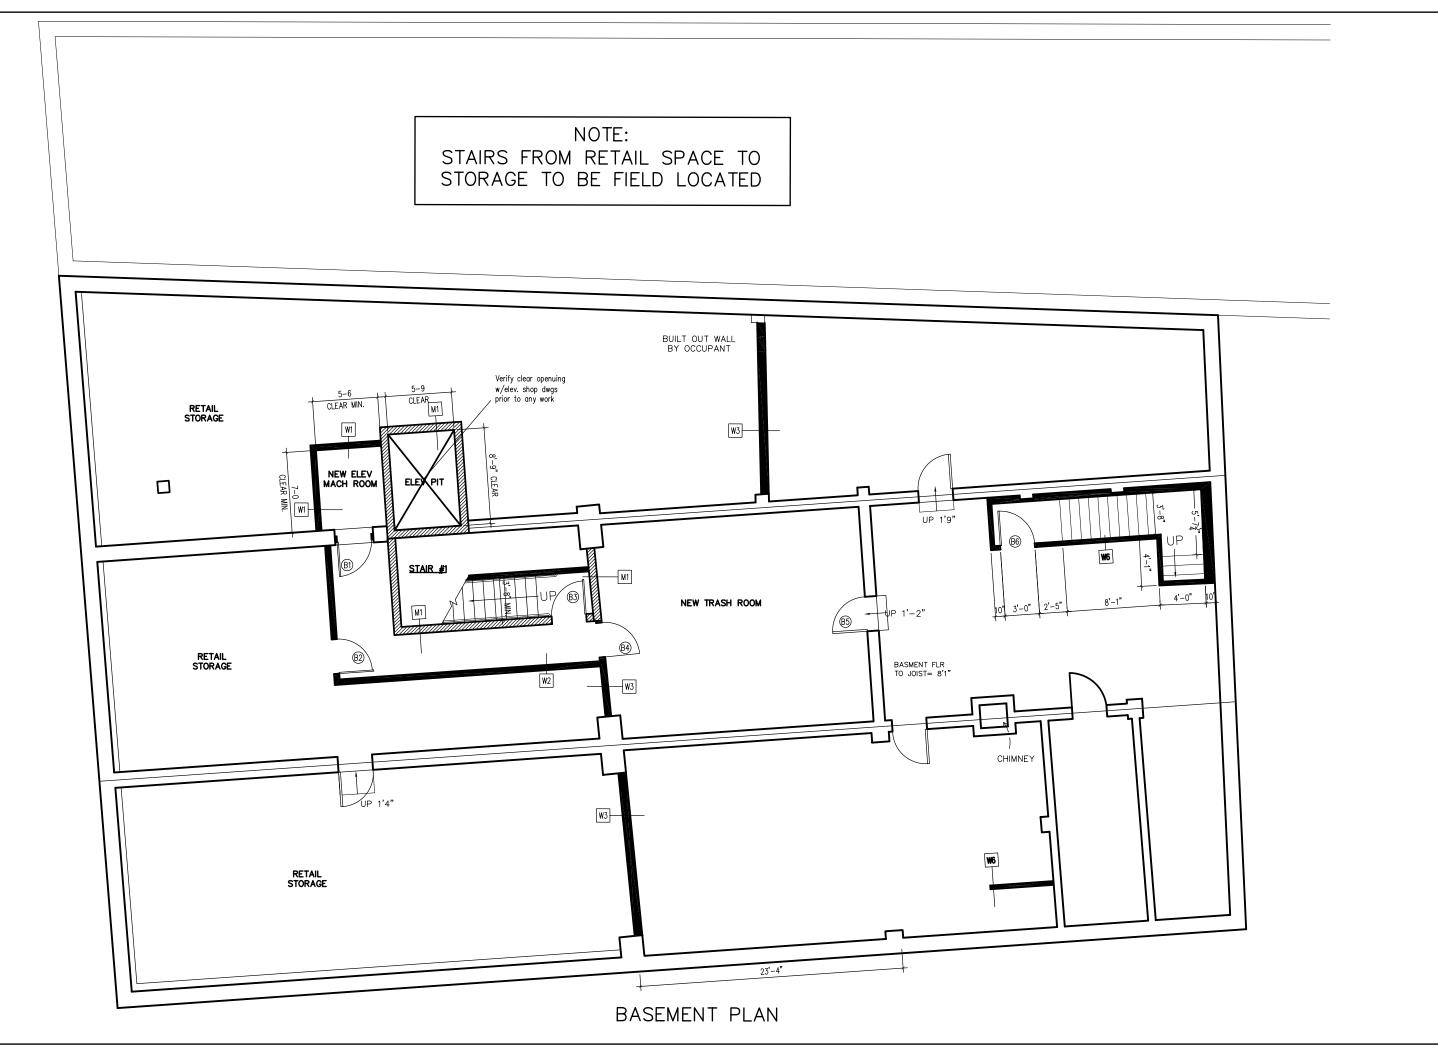

| _                                      | <b>[</b>                          | TO COLOCO                         | /28/2005 9 U <b>[</b> 17 Al |  |



1) 5TH FLOOR PLAN 1/4"= 1'-0"

OWNER: CONGRESS JOINT DEVELOPMENT, L.L.C. ARCHITECT:
ARCHITECTS WINSLOW LOFTS 545 CONGRESS STREET PORTLAND, MAINE 5th FLOOR PLAN 5th FI 5th 81



OWNER: CONGRESS JOINT DEVELOPMENT, L.L.C. ARCHITECTS
ARCHITECTS WINSLOW LOFTS 545 CONGRESS STREET PORTLAND, MAINE 6th FLOOR PLAN  $\frac{\text{6th FI}}{4/28/2005\ 9:08:20\ \text{AM}}$ 



PENTHOUSE-ROOF PLAN

OWNER: CONGRESS JOINT DEVELOPMENT, L.L.C. ARCHITECT:
ARCHITECTS
ARCHITECTS WINSLOW LOFTS  $\sum_{4/28/2005}^{\text{PENTHOUSE-ROOF}}$ 







OWNER: CONGRESS JOINT DEVELOPMENT, L.L.C.

ARCHITECT:
ARCHITECTS
ARCHITECTS

WINSLOW LOFTS

BUILDING SECTIONS



CONGRESS JOINT DEVELOPMENT, L.L.C.

ARCHITECTS
ARCHITECTS

WINSLOW LOFTS

BASEMENT FLOOR PLAN

**B**1

4/28/2005 9:0<mark>5</mark>:20 AM

### WINSLOW LOFTS

## 545 CONGRESS STREET PORTLAND, MAINE

APRIL 18, 2005

#### IBC 2003 CODE DATA

Use and Occupancy Sec. 3

#### Use groups M and R—2 Existing Construction= Exterior Masonry/Interior Wood Construction type: 3A 508.5

#### LIST OF DRAWINGS

#### STRUCTURAL

S1-Foundation Plan and General Notes
S2-1st Floor Framing Plan
S3-2nd Floor Framing Plan
S4-3rd, 4th & 5th Floor Framing Plan
S5-6th Floor Framing Plan
S6-Roof Framing Plan
S7-Framing Sections and Details
S8-Shearwall Elevations and Column Schedule

#### **ARCHITECTURAL**

D1-Basement, 1st Floor & 2nd Floor Demolition D2- 3rd, 4th, & 5th Floor Demolition B1-Basement Floor Plan A1-1s