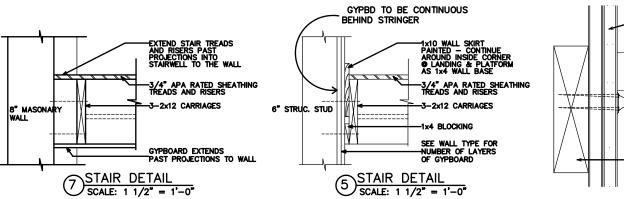

#### **Comments:**

5/23/2005-mjn:

- □ I have commenced the review of the building plans and require the following or have the following questions:
- 1) ☐ The Spec Book does not list NFPA 252 or UL 10C, as referenced tests for the Side Hinged doors.
- 2) Fire pole. According to the ICC, it's not prohibited but I have some concerns *so* we should figure out how we're going to provide the highest level of protection we can.
- 3) A. 10. A figure 1. Please make sure that the first stairway does not exceed 12 feet from landing to landing.
- 4) Need the Sound transmission classifications for the Floor Ceiling and Party wall assemblies and well as the assemblies that separated the D/U's from the common areas.
- 5) First floor right second means if egress is through and unassigned room, this may conflict with Section 1013.2. Please provide a code justification.
- 6) These plans are being reviewed based on the installation of a full NFPA 13 system. NOT a 13R system.
- 7) Please provide a Code justification for the use of AID FIREFILM II, and please indicate where it will be used.
- 8) \( \text{No handrails are shown on the "rear stairway" on AI and A2. (and other floor plansd) Does the Typical on AIO.A provide us with the assurance that all stairways will have code compliant handrails?
- 9) Need structurals for exterior porches/balconies with Guard Rail Details.
- 10) Although implied, by the fact that Dave T. stamped the plans, I'm looking for specific commentary that the existing building has been evaluated and will carry the new loads imposed by the vertical expansion.
- 11) Because this is a seismic B, Kenneth Recker's letter does not address the 1614.1.1. Please review.
- 12) Please review Tables 1704.3 and 1704.4 as well as the remainder of Chaper 17. It appears that the statement of special inspections is incomplete