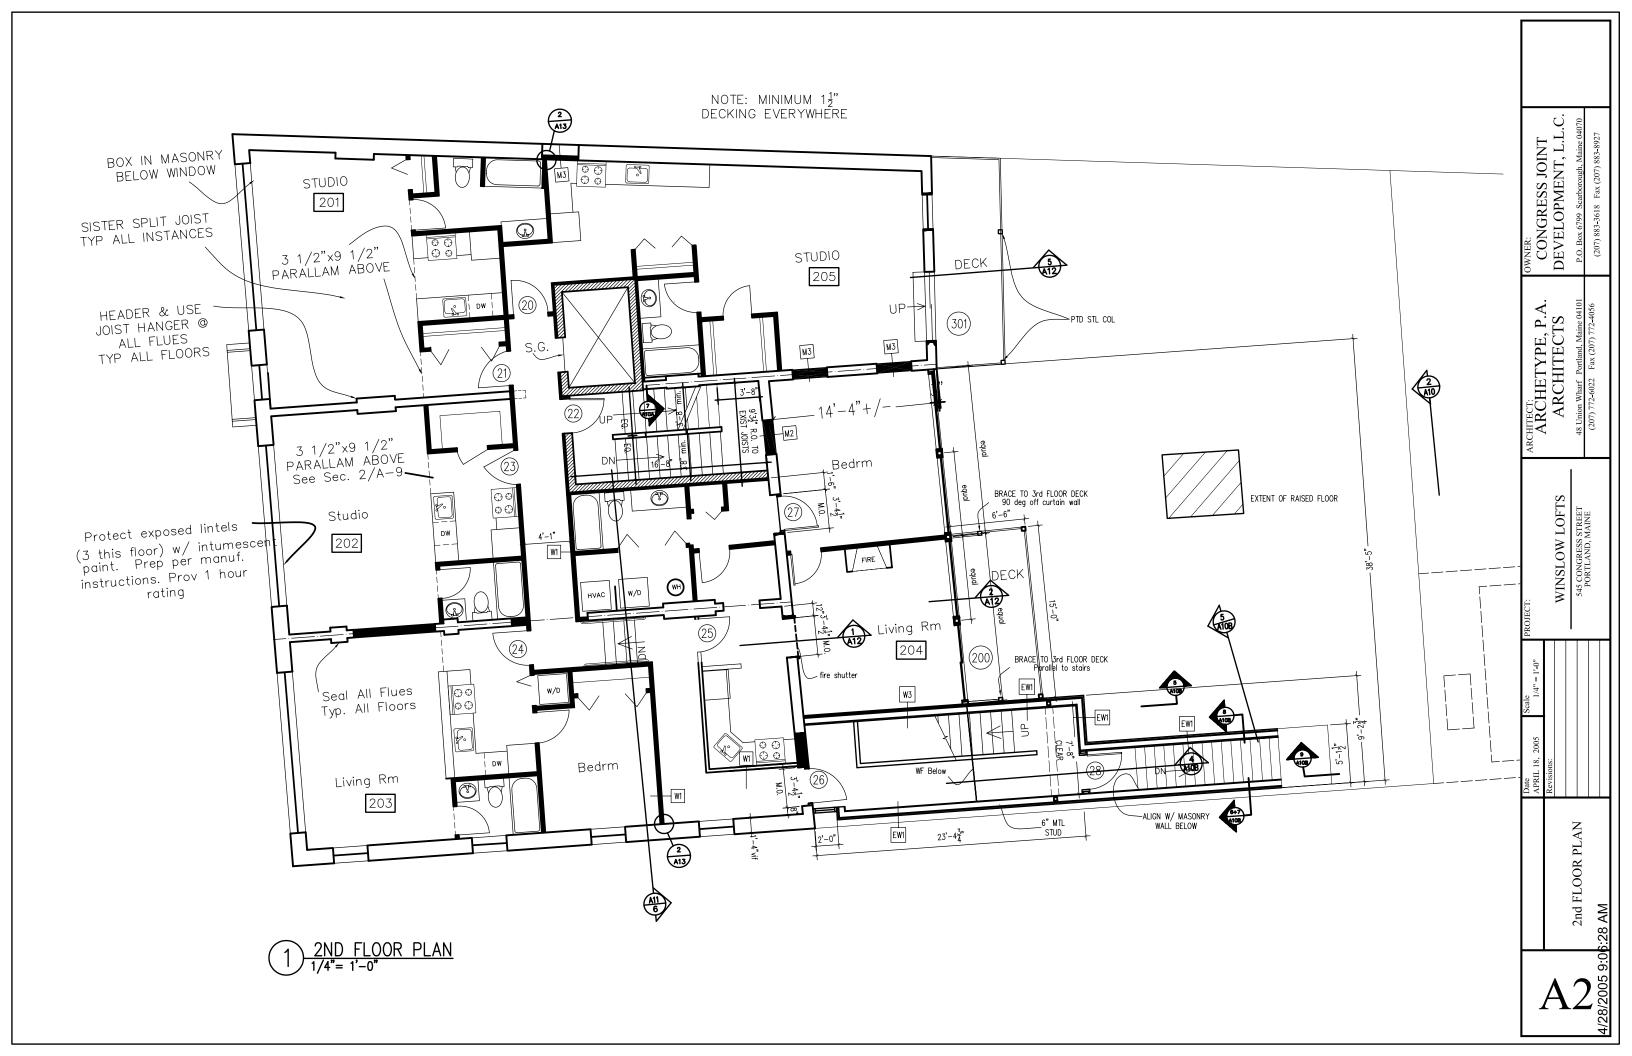

|          |
|             |        |        | 1       | <del>                                     </del> |                   | l         | Ĭ        | 1        |                                      |                      |          |
| - 1         |        |        |         |                                                  |                   |           |          |          |                                      |                      |          |













OWNER:
CONGRESS JOINT
DEVELOPMENT, L.L.C. ARCHITECT:
ARCHITECTS
ARCHITECTS WINSLOW LOFTS 545 CONGRESS STREET PORTLAND, MAINE DOOR SCHEDULE





O. Box 6799 Scarborough, Maine 04 (207) 883-3618 Fax (207) 883-8927

WINSLOW LOFTS

545 CONGRESS STREET PORTLAND, MAINE

WINDOW DETAILS & SCHEDULES 4/28/2005 9:16:10 AM







1 3RD FLOOR PLAN 1/4"= 1'-0" RECHITECT:
ARCHITECTS
ARCHITECTS WINSLOW LOFTS 3rd FLOOR PLAN  $A3^{\frac{1}{875002}}$ 

CONGRESS JOINT DEVELOPMENT, L.L.C. P.O. Box 6799 Scarborough, Maine 04070



1 4TH FLOOR PLAN 1/4"= 1'-0"

| OWNER:                   |                                                   | DEVELOPMENI, L.L.C. |                    | P.O. Box 6/99 Scarborough, Maine 040/0 | # 01/7 C00 (#00)                  | (207) 885-3618 FaX (207) 885-8927 |                             |  |
|--------------------------|---------------------------------------------------|---------------------|--------------------|----------------------------------------|-----------------------------------|-----------------------------------|-----------------------------|--|
| ARCHITECT: ARCHETYPE P A |