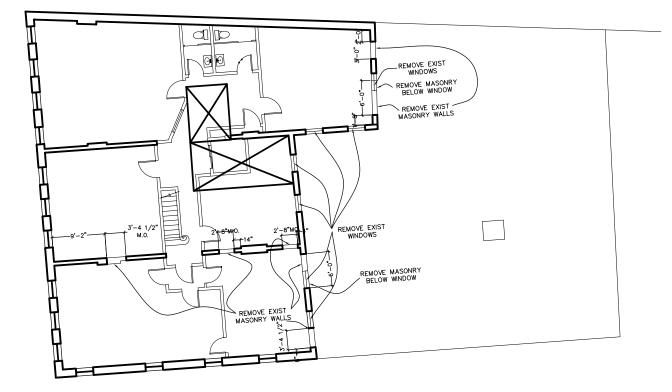

And the second of the second o

The second secon

the state of the state of the state of

545 Conquess St BASement - Refore Storage Hash toom 1st floor - PAD District - to be retail like - septements 2rd Flor: 5 res. D.U. 3rd floor: 3 res. D.U. 413 Floor: 3res. D. U. 5th Floor: irres D.U. 86 Th Floor: I res D. U. e About New Floor New