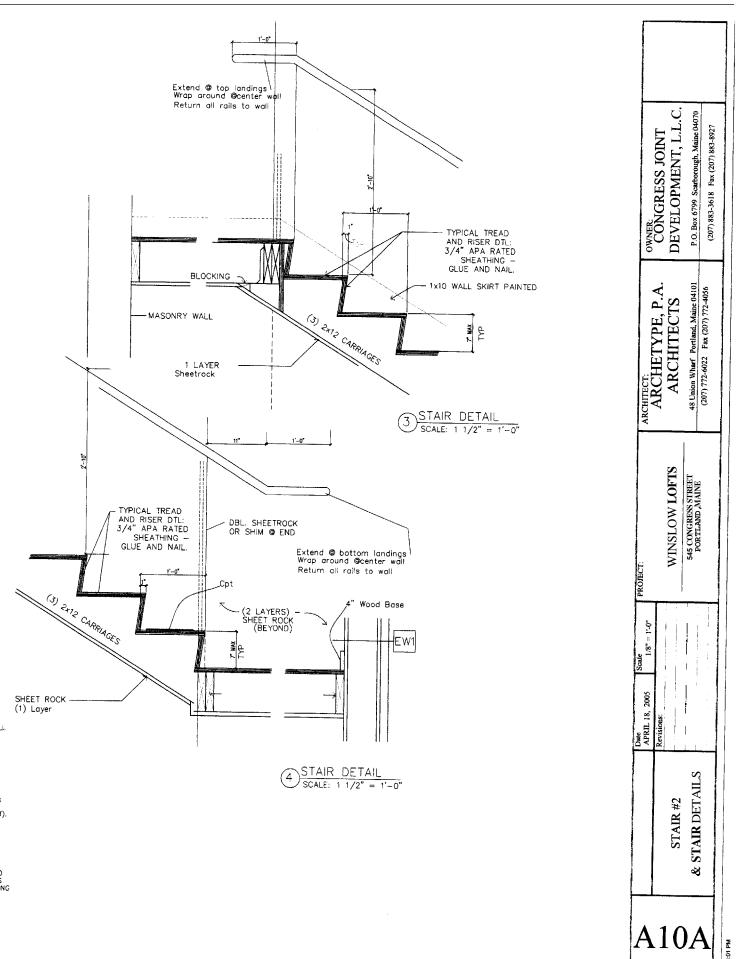

#### **Comments:**

5/23/2005-mjn:

- □ I have commenced the review of the building plans and require the following or have the following questions:
- 1) ☐ The Spec Book does not list NFPA 252 or UL 10C, as referenced tests for the Side Hinged doors.
- 2) Fire pole. According to the ICC, it's not prohibited but I have some concerns *so* we should figure out how we're going to provide the highest level of protection we can.
- 3) A. 10. A figure 1. Please make sure that the first stairway does not exceed 12 feet from landing to landing.
- 4) Need the Sound transmission classifications for the Floor Ceiling and Party wall assemblies and well as the assemblies that separated the D/U's from the common areas.
- 5) First floor right second means if egress is through and unassigned room, this may conflict with Section 1013.2. Please provide a code justification.
- 6) These plans are being reviewed based on the installation of a full NFPA 13 system. NOT a 13R system.
- 7) Please provide a Code justification for the use of AID FIREFILM II, and please indicate where it will be used.
- 8) \( \text{No handrails are shown on the "rear stairway" on AI and A2. (and other floor plansd) Does the Typical on AIO.A provide us with the assurance that all stairways will have code compliant handrails?
- 9) Need structurals for exterior porches/balconies with Guard Rail Details.
- 10) Although implied, by the fact that Dave T. stamped the plans, I'm looking for specific commentary that the existing building has been evaluated and will carry the new loads imposed by the vertical expansion.
- 11) Because this is a seismic B, Kenneth Recker's letter does not address the 1614.1.1. Please review.
- 12) Please review Tables 1704.3 and 1704.4 as well as the remainder of Chaper 17. It appears that the statement of special inspections is incomplete