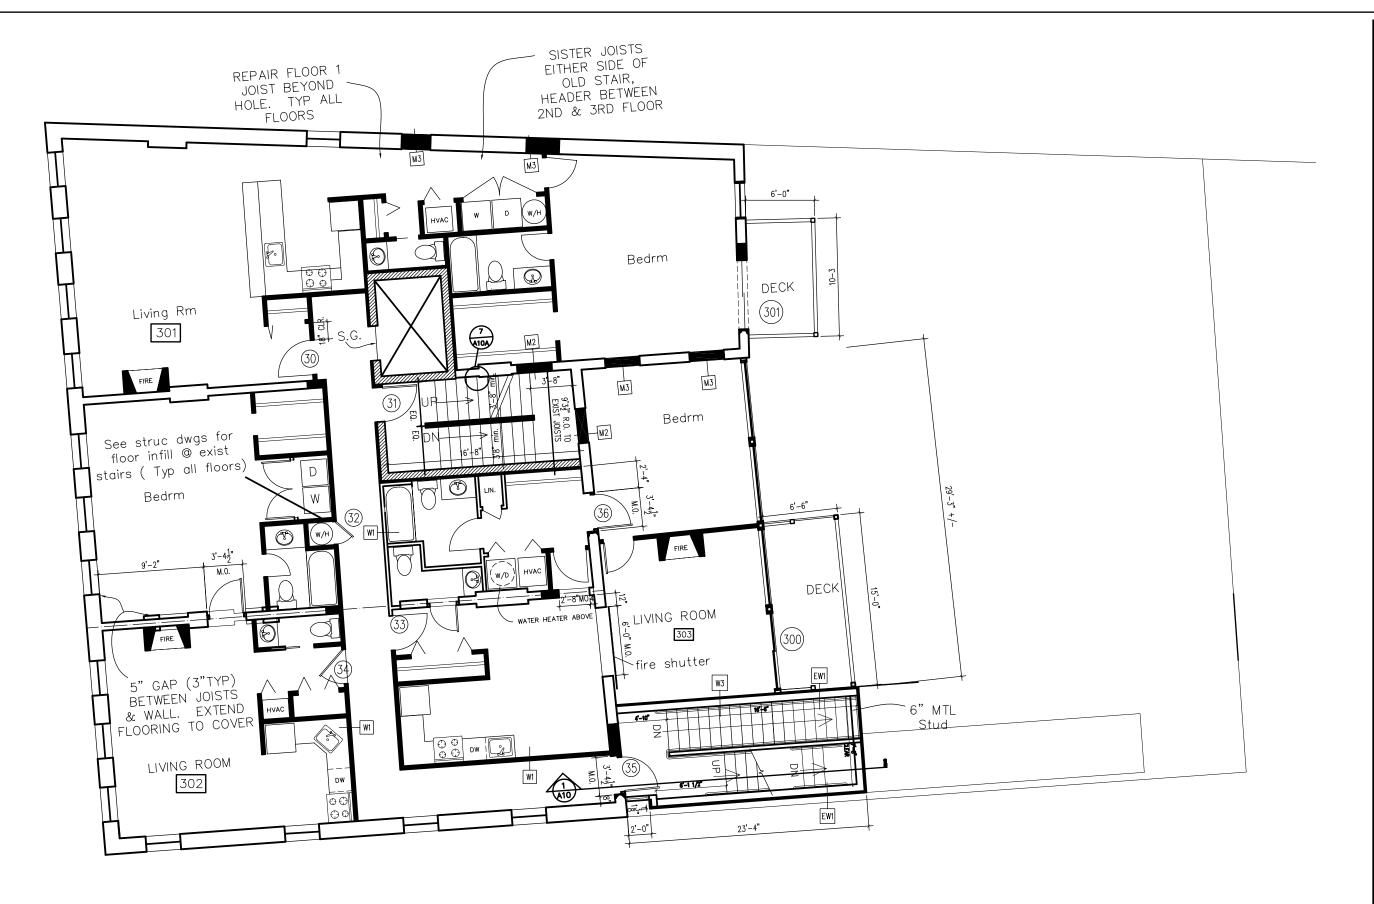

|          |
|             |        |        | 1       | <del>                                     </del> |                   | l         | Ĭ        | 1        |                                      |                      |          |
| - 1         |        |        |         |                                                  |                   |           |          |          |                                      |                      |          |













OWNER:
CONGRESS JOINT
DEVELOPMENT, L.L.C. ARCHITECT:
ARCHITECTS
ARCHITECTS WINSLOW LOFTS 545 CONGRESS STREET PORTLAND, MAINE DOOR SCHEDULE





O. Box 6799 Scarborough, Maine 04 (207) 883-3618 Fax (207) 883-8927

WINSLOW LOFTS

545 CONGRESS STREET PORTLAND, MAINE

WINDOW DETAILS & SCHEDULES 4/28/2005 9:16:10 AM







1 3RD FLOOR PLAN 1/4"= 1'-0" RECHITECT:
ARCHITECTS
ARCHITECTS WINSLOW LOFTS 3rd FLOOR PLAN  $A3^{\frac{1}{875002}}$ 

CONGRESS JOINT DEVELOPMENT, L.L.C. P.O. Box 6799 Scarborough, Maine 04070



1 4TH FLOOR PLAN 1/4"= 1'-0"

| OWNER:                   |                                                   | DEVELOPMENI, L.L.C. |                    | P.O. Box 6/99 Scarborough, Maine 040/0 | # 01/7 C00 (#00)                  | (207) 885-3618 FaX (207) 885-8927 |                             |  |
|--------------------------|---------------------------------------------------|---------------------|--------------------|----------------------------------------|-----------------------------------|-----------------------------------|-----------------------------|--|
| ARCHITECT: ARCHETYPE P A |