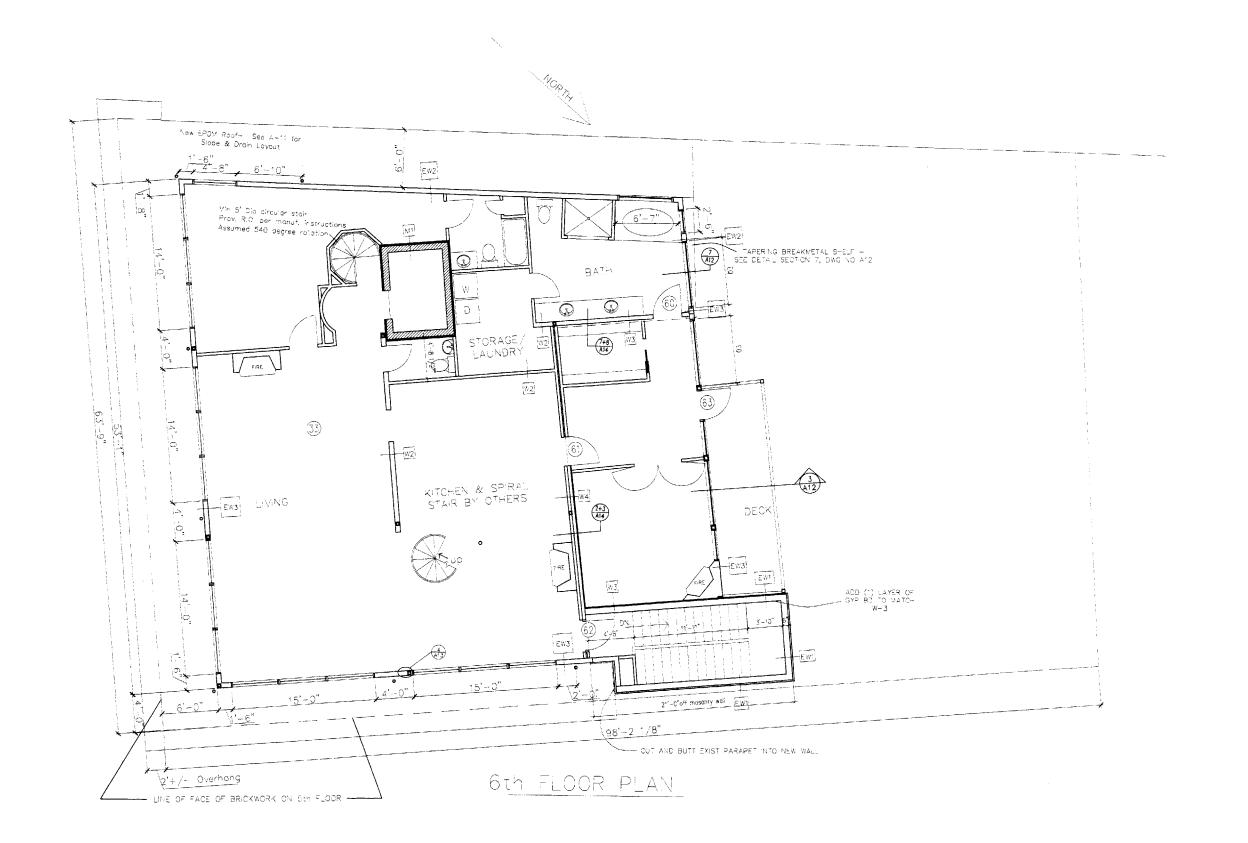

And the second of the second o

The second secon

the state of the state of the state of

545 Conquess St BASement - Refore Storage Hash toom 1st floor - PAD District - to be retail like - septements 2rd Flor: 5 res. D.U. 3rd floor: 3 res. D.U. 413 Floor: 3res. D. U. 5th Floor: irres D.U. 86 Th Floor: I res D. U. e About New Floor New