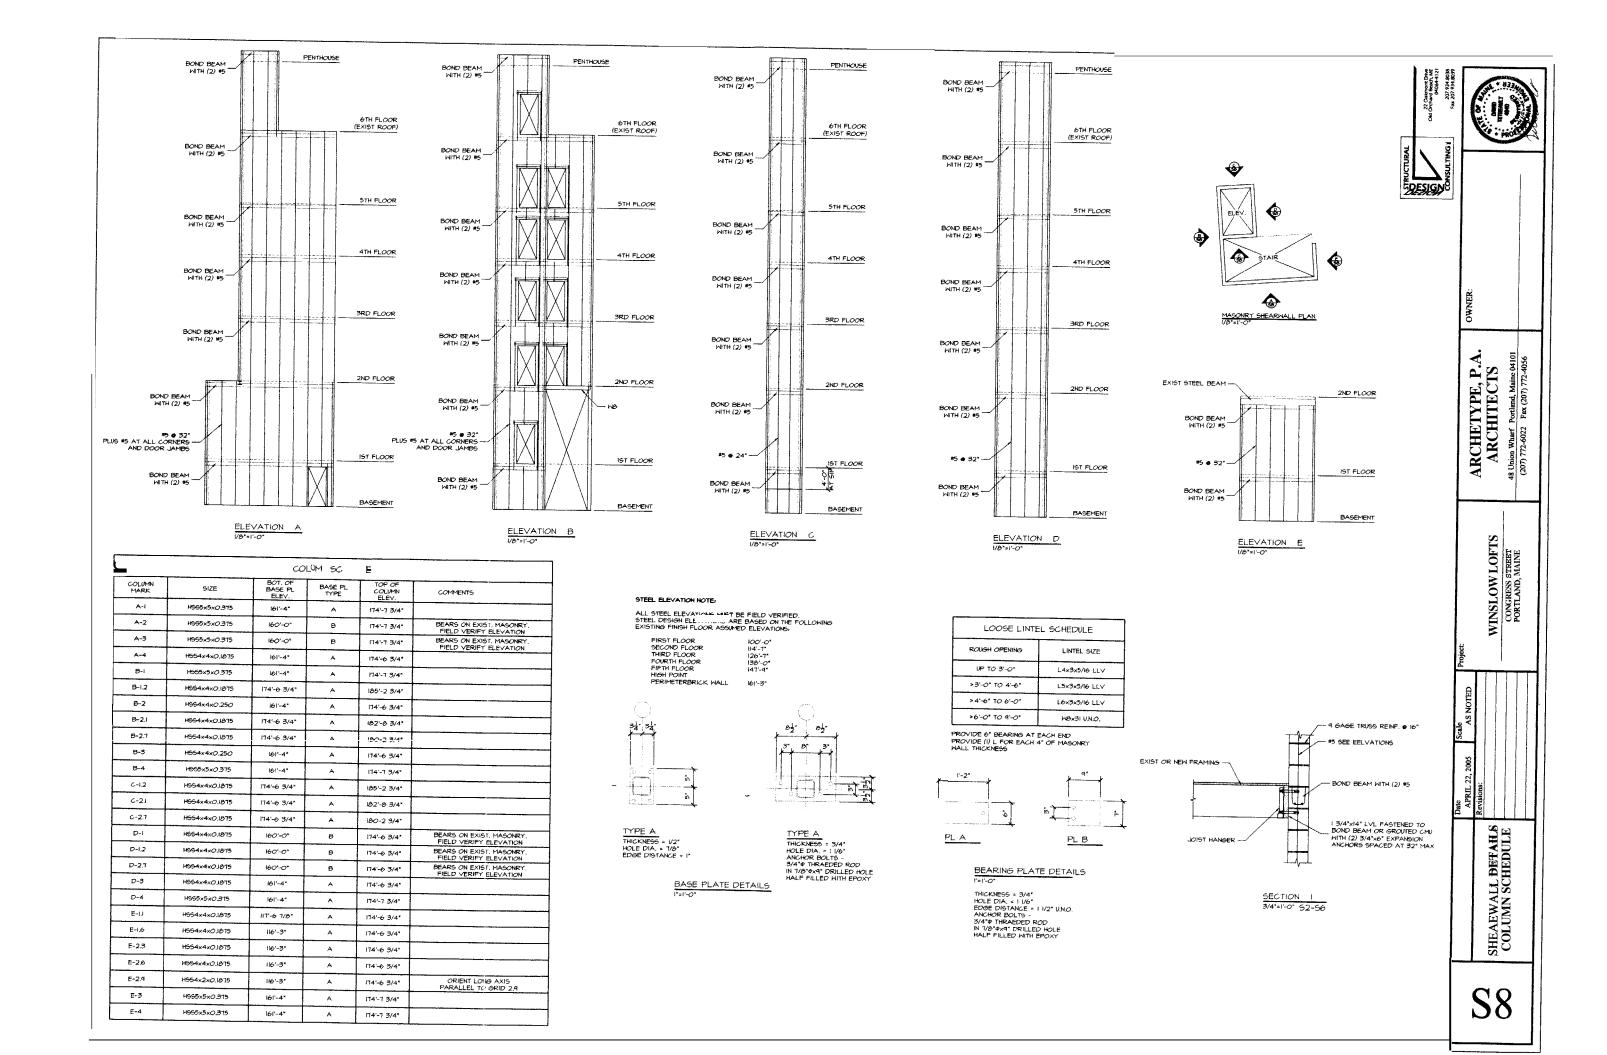

#### **Comments:**

5/23/2005-mjn:

- □ I have commenced the review of the building plans and require the following or have the following questions:
- 1) ☐ The Spec Book does not list NFPA 252 or UL 10C, as referenced tests for the Side Hinged doors.
- 2) Fire pole. According to the ICC, it's not prohibited but I have some concerns *so* we should figure out how we're going to provide the highest level of protection we can.
- 3) A. 10. A figure 1. Please make sure that the first stairway does not exceed 12 feet from landing to landing.
- 4) Need the Sound transmission classifications for the Floor Ceiling and Party wall assemblies and well as the assemblies that separated the D/U's from the common areas.
- 5) First floor right second means if egress is through and unassigned room, this may conflict with Section 1013.2. Please provide a code justification.
- 6) These plans are being reviewed based on the installation of a full NFPA 13 system. NOT a 13R system.
- 7) Please provide a Code justification for the use of AID FIREFILM II, and please indicate where it will be used.
- 8) \( \text{No handrails are shown on the "rear stairway" on AI and A2. (and other floor plansd) Does the Typical on AIO.A provide us with the assurance that all stairways will have code compliant handrails?
- 9) Need structurals for exterior porches/balconies with Guard Rail Details.
- 10) Although implied, by the fact that Dave T. stamped the plans, I'm looking for specific commentary that the existing building has been evaluated and will carry the new loads imposed by the vertical expansion.
- 11) Because this is a seismic B, Kenneth Recker's letter does not address the 1614.1.1. Please review.
- 12) Please review Tables 1704.3 and 1704.4 as well as the remainder of Chaper 17. It appears that the statement of special inspections is incomplete