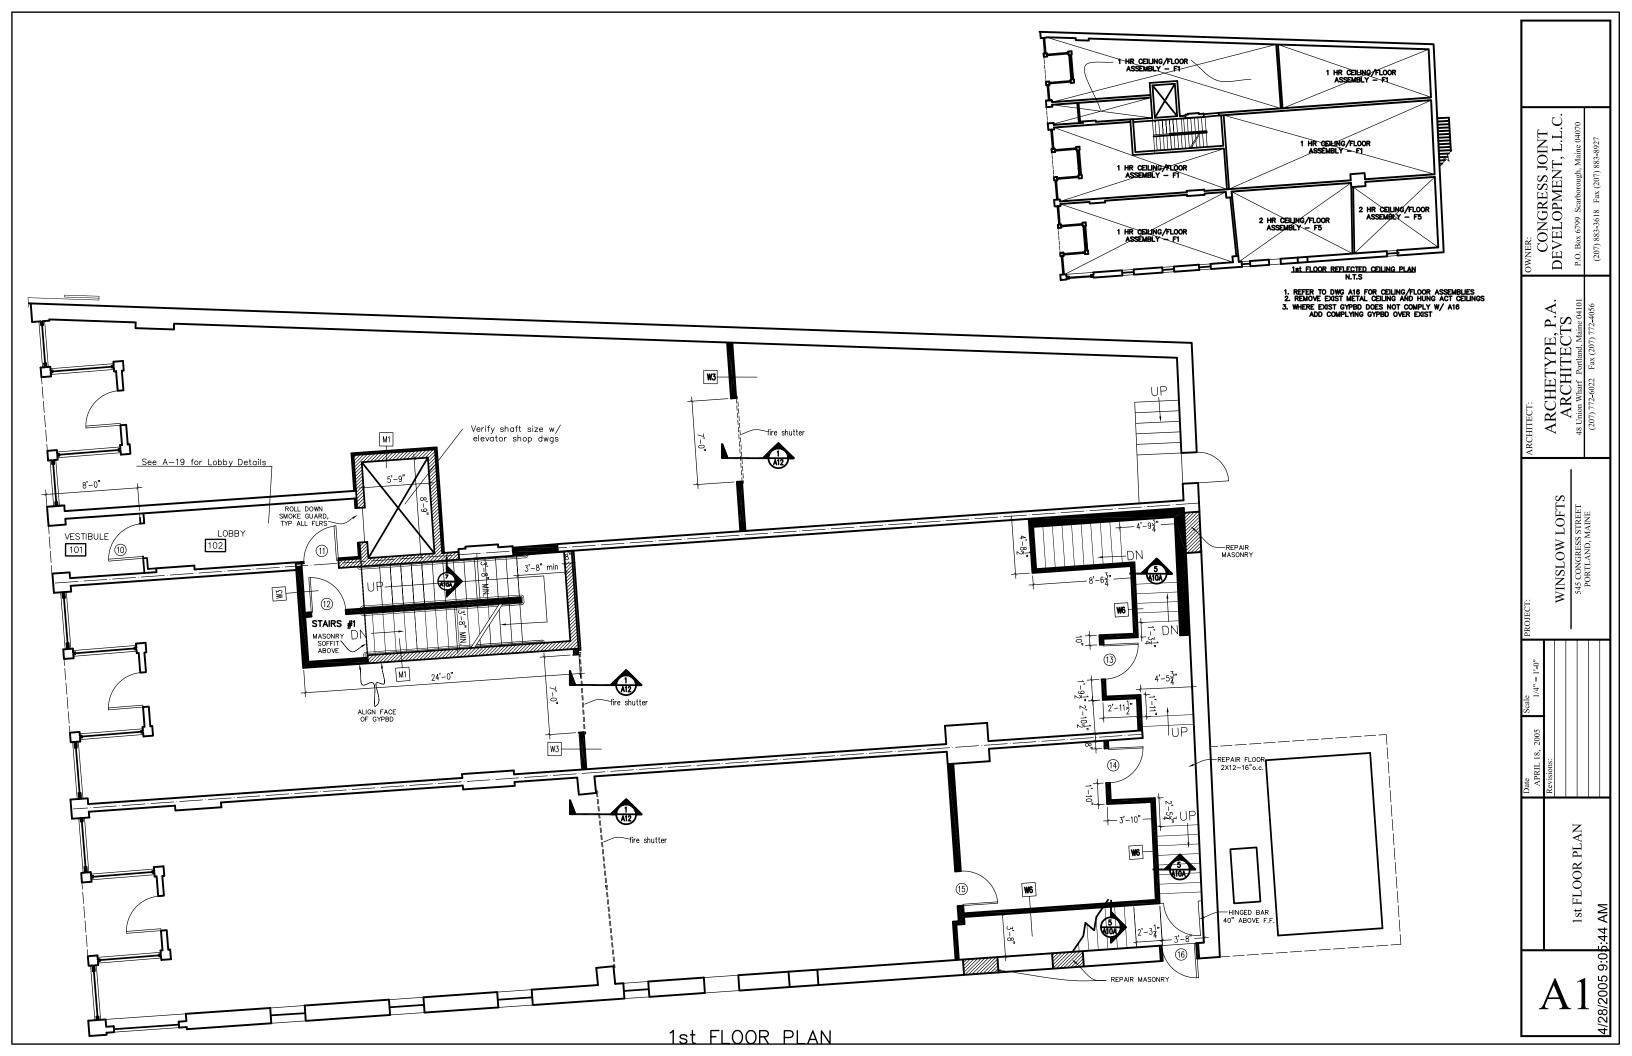

| _                                 |  |





ARCHETYPE, P.A.
ARCHITECTS
48 Union Wharf Portland, Maine 04101
(207) 772-6022 Fax (207) 772-4056 WINSLOW LOFTS CONGRESS STREET PORTLAND, MAINE

3RD, 4TH & 5TH FLOOR FRAMING PLAN

**S4** 

3RD FLOOR TOP OF STEEL ELEV = 126"-4 3/4" 4TH FLOOR TOP OF STEEL ELEV = 137'-9 3/4" 5TH FLOOR TOP OF STEEL ELEV = 147'-6 3/4"

SIZES AND LOCATIONS OF MASONRY WALL OPENINGS VARY AT EACH LEVEL. SEE ARCHITECTURAL DRAWINGS AND MASONRY LINTEL SCHEDULE FOR ADDITIONAL INFORMATION.





ARCHETYPE, P.A. ARCHITECTS
48 Union Wharf Portland, Maine 04101
(207) 772-6022 Fax (207) 772-4056 WINSLOW LOFTS
CONGRESS STREET
PORTLAND, MAINE SIXTH FLOOR FRAMING PLAN













3108105 DATE

JOHN SWAN, PLS #1038

FEB. 22, 2005

Drwg. No.

Trace By JLW Check By JWS







OWNER: CONGRESS JOINT DEVELOPMENT, L.L.C

ARCHITECT:
ARCHITECTS
ARCHITECTS

WINSLOW LOFTS
545 CONGRESS STREET
PORTLAND, MAINE

STAIR #2

& STAIR #2

& STAIR DETAILS

4/28/2005 9:11:43 AM





6 STAIR HANDRAIL DET. SCALE: 6" = 1'-0"

















ADD/ALTERNATE NO. 1



OWNER: CONGRESS JOINT DEVELOPMENT, L.L.C

ARCHETYPE, P.A. ARCHITECTS

WINSLOW LOFTS

545 CONGRESS STREET PORTLAND, MAINE



# CEILING/ROOF TYPES R1 ROOF ASSEMBLY RATING - 1 HOUR Design No. ICC ESR-1153 Assembly "B" 1. EPDM 2. 1/2" FIBER BD 3. 6" ISO 4. 7/16" OSB 5. TJI JOIST 6. (2) 1/2" GYP BD R1 6TH FLOOR ROOF 1HOUR N.T.S. R2 ROOF ASSEMBLY RATING - ??? HOUR Design No. UL L518 1. Copper Roof 2. Red Rosin Paper 3. High Temp Ice & Water Shield 4. 1/2" OSB 5. 3" ISO 6. 1/2" Plywood 7. 8" Light Gauge Steel 8. 2 Layers of