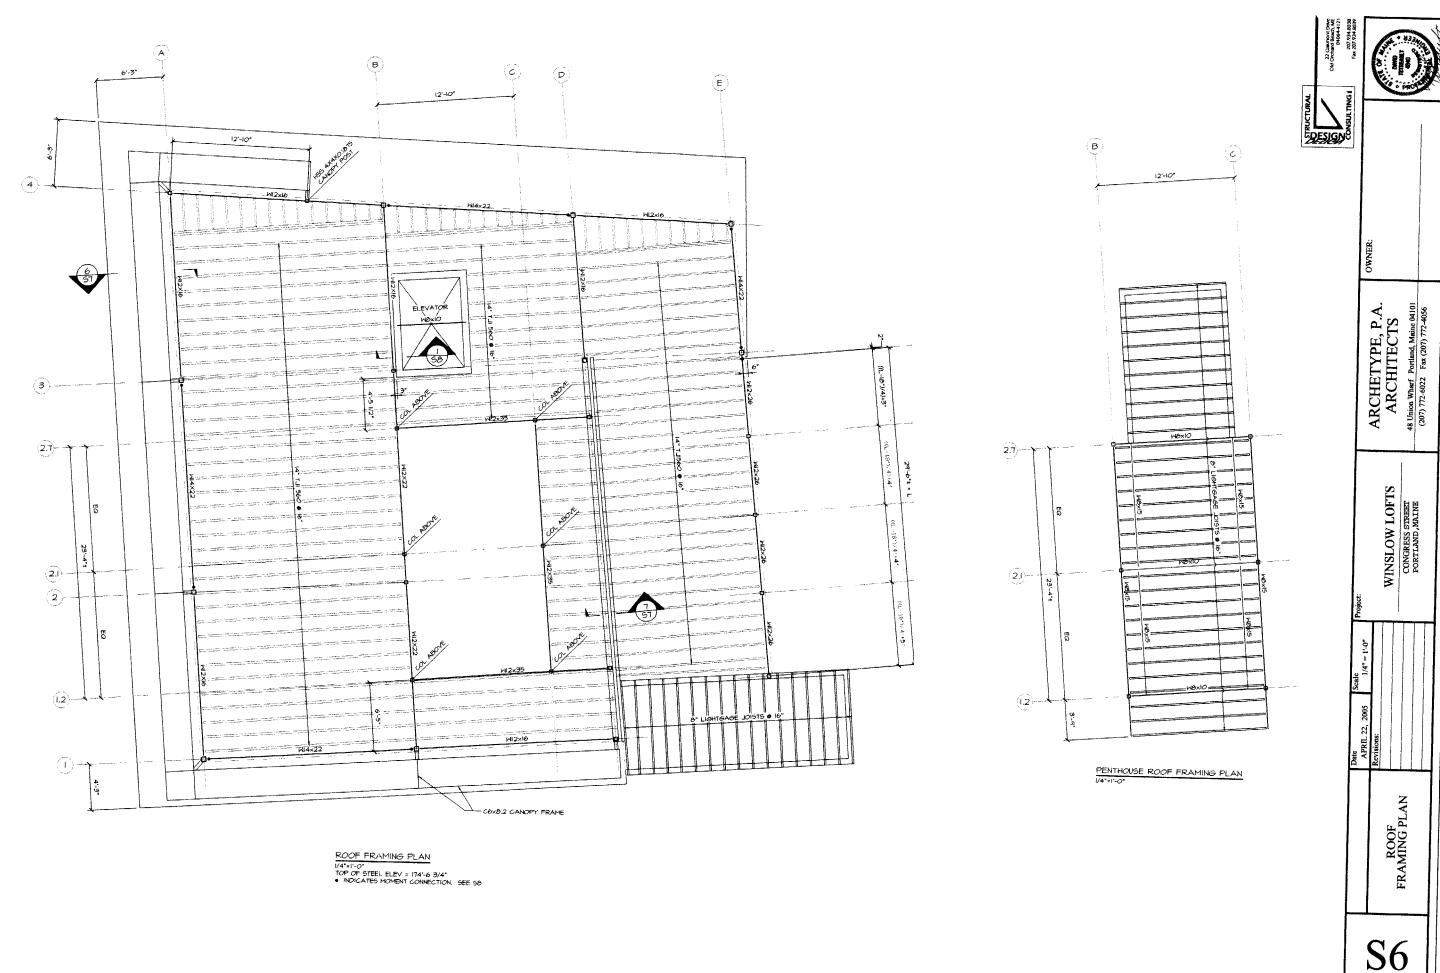

#### **Comments:**

5/23/2005-mjn:

- □ I have commenced the review of the building plans and require the following or have the following questions:
- 1) ☐ The Spec Book does not list NFPA 252 or UL 10C, as referenced tests for the Side Hinged doors.
- 2) Fire pole. According to the ICC, it's not prohibited but I have some concerns *so* we should figure out how we're going to provide the highest level of protection we can.
- 3) A. 10. A figure 1. Please make sure that the first stairway does not exceed 12 feet from landing to landing.
- 4) Need the Sound transmission classifications for the Floor Ceiling and Party wall assemblies and well as the assemblies that separated the D/U's from the common areas.
- 5) First floor right second means if egress is through and unassigned room, this may conflict with Section 1013.2. Please provide a code justification.
- 6) These plans are being reviewed based on the installation of a full NFPA 13 system. NOT a 13R system.
- 7) Please provide a Code justification for the use of AID FIREFILM II, and please indicate where it will be used.
- 8) \( \text{No handrails are shown on the "rear stairway" on AI and A2. (and other floor plansd) Does the Typical on AIO.A provide us with the assurance that all stairways will have code compliant handrails?
- 9) Need structurals for exterior porches/balconies with Guard Rail Details.
- 10) Although implied, by the fact that Dave T. stamped the plans, I'm looking for specific commentary that the existing building has been evaluated and will carry the new loads imposed by the vertical expansion.
- 11) Because this is a seismic B, Kenneth Recker's letter does not address the 1614.1.1. Please review.
- 12) Please review Tables 1704.3 and 1704.4 as well as the remainder of Chaper 17. It appears that the statement of special inspections is incomplete