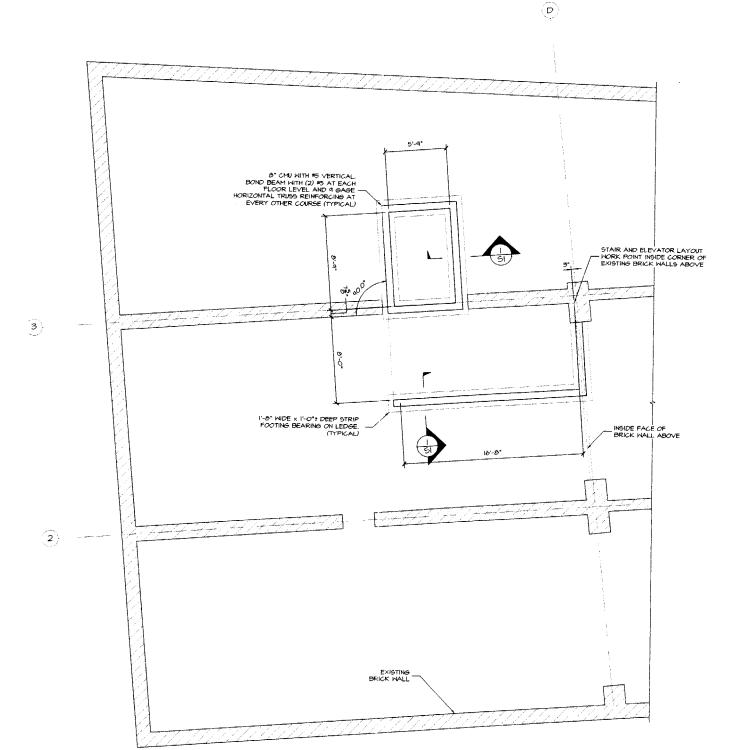

#### **Comments:**

5/23/2005-mjn:

- □ I have commenced the review of the building plans and require the following or have the following questions:
- 1) ☐ The Spec Book does not list NFPA 252 or UL 10C, as referenced tests for the Side Hinged doors.
- 2) Fire pole. According to the ICC, it's not prohibited but I have some concerns *so* we should figure out how we're going to provide the highest level of protection we can.
- 3) A. 10. A figure 1. Please make sure that the first stairway does not exceed 12 feet from landing to landing.
- 4) Need the Sound transmission classifications for the Floor Ceiling and Party wall assemblies and well as the assemblies that separated the D/U's from the common areas.
- 5) First floor right second means if egress is through and unassigned room, this may conflict with Section 1013.2. Please provide a code justification.
- 6) These plans are being reviewed based on the installation of a full NFPA 13 system. NOT a 13R system.
- 7) Please provide a Code justification for the use of AID FIREFILM II, and please indicate where it will be used.
- 8) \( \text{No handrails are shown on the "rear stairway" on AI and A2. (and other floor plansd) Does the Typical on AIO.A provide us with the assurance that all stairways will have code compliant handrails?
- 9) Need structurals for exterior porches/balconies with Guard Rail Details.
- 10) Although implied, by the fact that Dave T. stamped the plans, I'm looking for specific commentary that the existing building has been evaluated and will carry the new loads imposed by the vertical expansion.
- 11) Because this is a seismic B, Kenneth Recker's letter does not address the 1614.1.1. Please review.
- 12) Please review Tables 1704.3 and 1704.4 as well as the remainder of Chaper 17. It appears that the statement of special inspections is incomplete