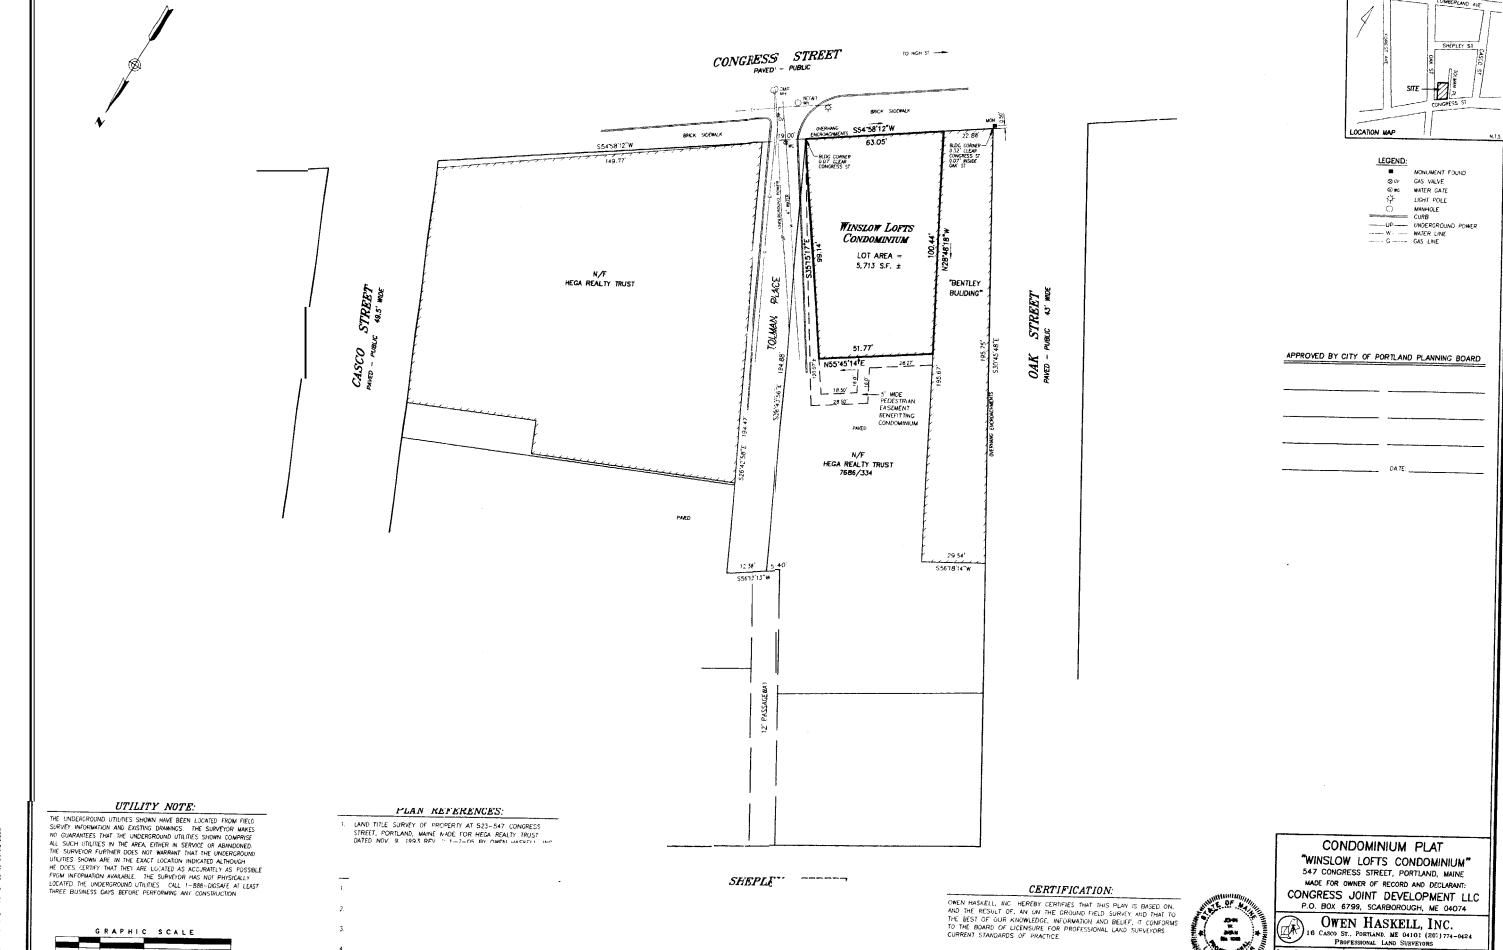

| Location/Address of Constructio                                      | 11: 545 Cong   | gress Street                                                                 |                          |                             |                                                 |  |  |
|----------------------------------------------------------------------|----------------|------------------------------------------------------------------------------|--------------------------|-----------------------------|-------------------------------------------------|--|--|
| Total Square Footage of Proposed                                     | d Structure 25 | 9,524                                                                        | Square Footage           | otage of Lot 5,713          |                                                 |  |  |
| Tax Assessor's Chart, Block & Lo<br>Chart# 037 Block# C              | t<br>Lot# 17   | Owner: Co                                                                    | ngress <b>Joint Deve</b> | lopment, LLC                | Telephone: (207 \$83-3618                       |  |  |
| Lessee/Buyer's Name (IfApplical                                      | ble)           | Applicant na<br>David Lloyd<br>Archetype, PA<br>48 Union Wha<br>Portland, ME | arf                      |                             | Cost Of<br>Work: \$ 1,400,000<br>Fee: \$ 12,621 |  |  |
| Current Specific use: Business/M                                     | Mercantile     |                                                                              | :                        |                             |                                                 |  |  |
| Proposed Specific use: Residentia                                    | i/Mercantile   |                                                                              |                          |                             |                                                 |  |  |
| Project description: Renovation of  Contractor's name, address       | y. S.          | 3                                                                            | 5-13-05<br>aul           |                             | · eph                                           |  |  |
| Contractor's name, address                                           | thinh          | your m                                                                       |                          | orough, ME 040              | 70 (207) 883-3618                               |  |  |
| Mailing address: Congress PO Box 6                                   | we the         | is plan                                                                      | khat                     | Phone:                      | (207) 883-3618                                  |  |  |
| Please submit all of the W                                           | uds +          | .0 be                                                                        | Donna                    | lication Che                | cklist. Failure to                              |  |  |
| At the discretion of the Planning<br>further information stop by the |                |                                                                              |                          | msy be required<br>74-8703. | prior to permit approval. For                   |  |  |
| hereby certify that I am the Owner of recount to make this applic    |                |                                                                              |                          |                             |                                                 |  |  |

| Total Square Footage of Proposed Structure 2                                                                                                                                      | 29,524                                                                                                           | Square Footage of Lot 5,713            |    |                                            |  |  |
|-----------------------------------------------------------------------------------------------------------------------------------------------------------------------------------|------------------------------------------------------------------------------------------------------------------|----------------------------------------|----|--------------------------------------------|--|--|
| Tax Assessor's Chart, Block & Lot<br>Chart# 037 Block# C Lot# 17                                                                                                                  | Owner: Co                                                                                                        | ngress Joint Development, LLC          |    | Telephone:<br>(207) 883-3618               |  |  |
| Lessee/Buyer's Name (If Applicable)                                                                                                                                               | Applicant name, address & telephone: David Lloyd  Archetype, PA 48 Union Wharf Portland, MF, 04101 (207)772-6022 |                                        | Wo | st Of<br>ork: \$ 1,400,000<br>e: \$ 12,621 |  |  |
| Current Specific use: Business/Mercantile  Proposed Specific use: Residential/Mercantile  Project description: Renovation of floors 2-5, add 6th floor unit.                      |                                                                                                                  |                                        |    |                                            |  |  |
| Contractor's name, address & telephone: Kerry KDA I  Who should we contact when the permit is rea Mailing address:  Congress Joint Development, PO Box 6799 Scarborough, ME 04070 | Development, P<br>ady:_Kerry Ande                                                                                | O Box 6799, Scarborough, ME orson Phor |    | (207)883-3618<br>(207) 883-3618            |  |  |