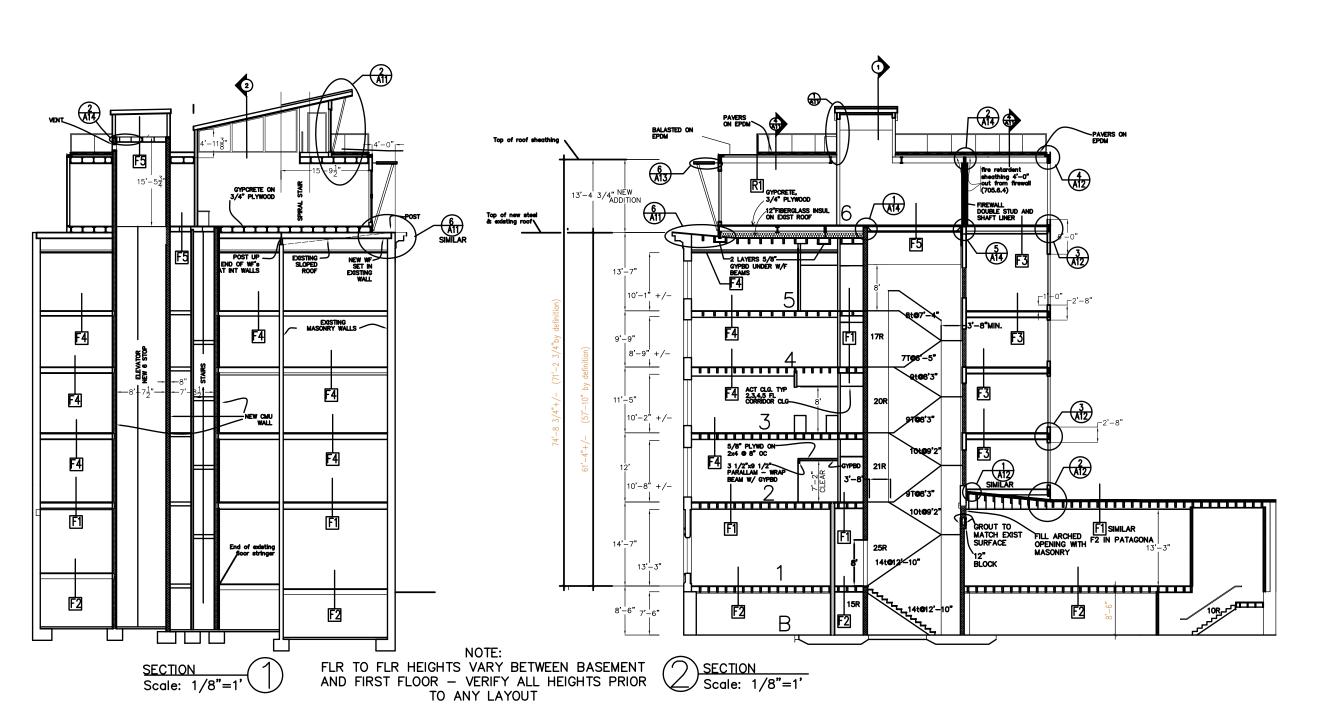

|
|                          | _                                                 | <b>\</b>            | _                  | _                                      | <b>[</b>                          | TO COLOCO                         | /28/2005 9 U <b>[</b> 17 Al |  |



1) 5TH FLOOR PLAN 1/4"= 1'-0"

OWNER: CONGRESS JOINT DEVELOPMENT, L.L.C. ARCHITECT:
ARCHITECTS WINSLOW LOFTS 545 CONGRESS STREET PORTLAND, MAINE 5th FLOOR PLAN 5th FI 5th 81



OWNER: CONGRESS JOINT DEVELOPMENT, L.L.C. ARCHITECTS
ARCHITECTS WINSLOW LOFTS 545 CONGRESS STREET PORTLAND, MAINE 6th FLOOR PLAN  $\frac{\text{6th FI}}{4/28/2005\ 9:08:20\ \text{AM}}$ 



PENTHOUSE-ROOF PLAN

OWNER: CONGRESS JOINT DEVELOPMENT, L.L.C. ARCHITECT:
ARCHITECTS
ARCHITECTS WINSLOW LOFTS  $\sum_{4/28/2005}^{\text{PENTHOUSE-ROOF}}$ 







OWNER: CONGRESS JOINT DEVELOPMENT, L.L.C.

ARCHITECT:
ARCHITECTS
ARCHITECTS

WINSLOW LOFTS

BUILDING SECTIONS



CONGRESS JOINT DEVELOPMENT, L.L.C.

ARCHITECTS
ARCHITECTS

WINSLOW LOFTS

BASEMENT FLOOR PLAN

**B**1

4/28/2005 9:0<mark>5</mark>:20 AM

### WINSLOW LOFTS

## 545 CONGRESS STREET PORTLAND, MAINE

APRIL 18, 2005

#### IBC 2003 CODE DATA

Use and Occupancy Sec. 3

#### Use groups M and R—2 Existing Construction= Exterior Masonry/Interior Wood Construction type: 3A 508.5

#### LIST OF DRAWINGS

#### STRUCTURAL

S1-Foundation Plan and General Notes
S2-1st Floor Framing Plan
S3-2nd Floor Framing Plan
S4-3rd, 4th & 5th Floor Framing Plan
S5-6th Floor Framing Plan
S6-Roof Framing Plan
S7-Framing Sections and Details
S8-Shearwall Elevations and Column Schedule

#### **ARCHITECTURAL**