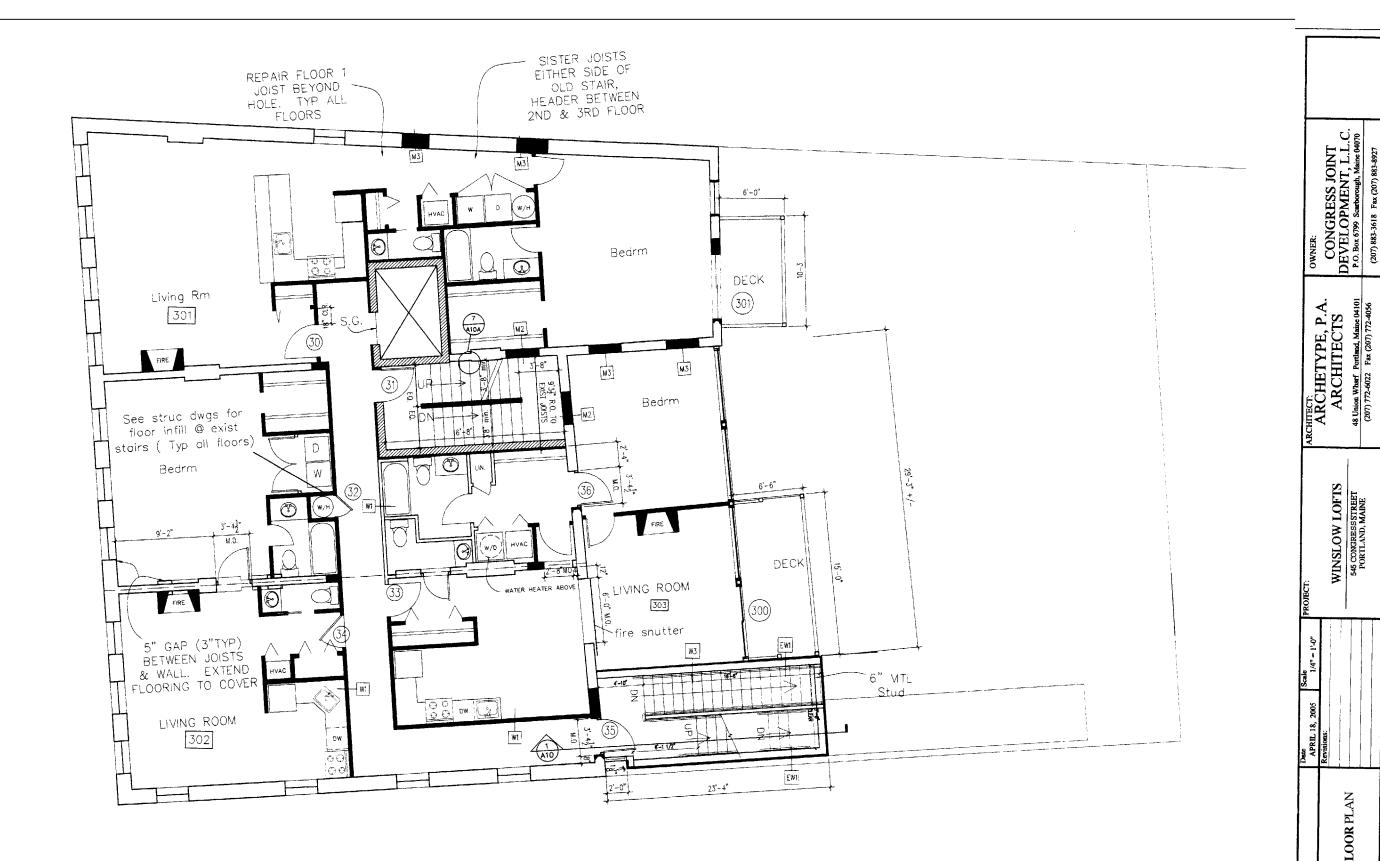

And the second of the second o

The second secon

the state of the state of the state of

545 Conquess St BASement - Refore Storage Hash toom 1st floor - PAD District - to be retail like - septements 2rd Flor: 5 res. D.U. 3rd floor: 3 res. D.U. 413 Floor: 3res. D. U. 5th Floor: irres D.U. 86 Th Floor: I res D. U. e About New Floor New