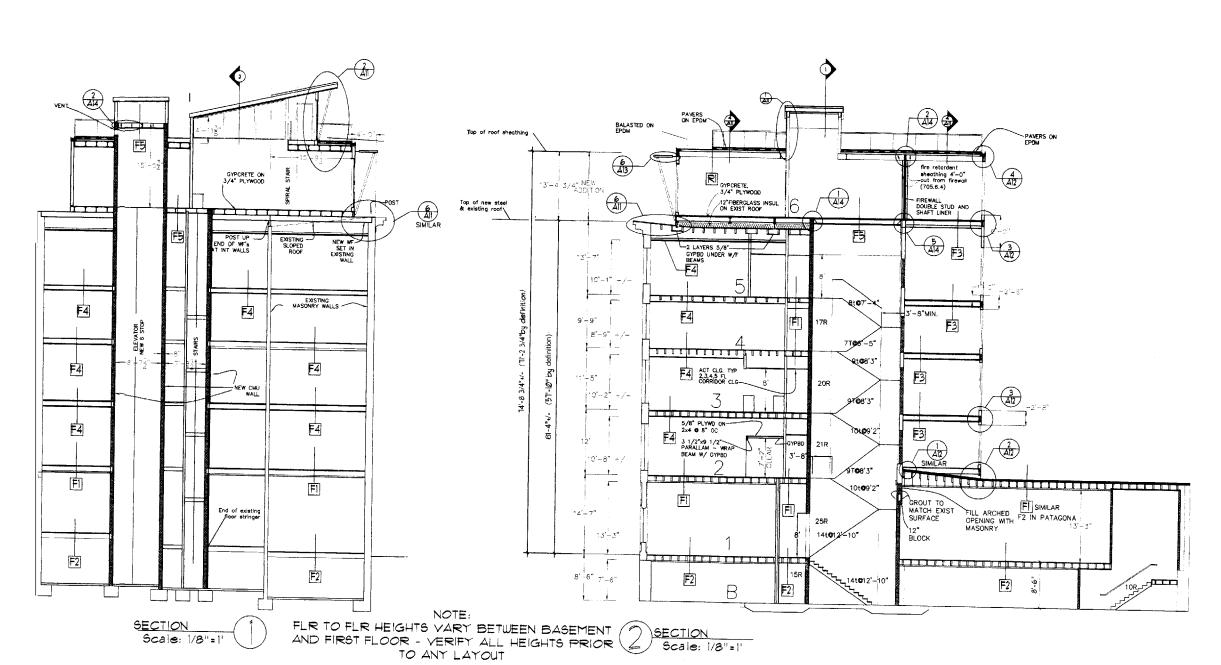

#### **Comments:**

5/23/2005-mjn:

- □ I have commenced the review of the building plans and require the following or have the following questions:
- 1) ☐ The Spec Book does not list NFPA 252 or UL 10C, as referenced tests for the Side Hinged doors.
- 2) Fire pole. According to the ICC, it's not prohibited but I have some concerns *so* we should figure out how we're going to provide the highest level of protection we can.
- 3) A. 10. A figure 1. Please make sure that the first stairway does not exceed 12 feet from landing to landing.
- 4) Need the Sound transmission classifications for the Floor Ceiling and Party wall assemblies and well as the assemblies that separated the D/U's from the common areas.
- 5) First floor right second means if egress is through and unassigned room, this may conflict with Section 1013.2. Please provide a code justification.
- 6) These plans are being reviewed based on the installation of a full NFPA 13 system. NOT a 13R system.
- 7) Please provide a Code justification for the use of AID FIREFILM II, and please indicate where it will be used.
- 8) \( \text{No handrails are shown on the "rear stairway" on AI and A2. (and other floor plansd) Does the Typical on AIO.A provide us with the assurance that all stairways will have code compliant handrails?
- 9) Need structurals for exterior porches/balconies with Guard Rail Details.
- 10) Although implied, by the fact that Dave T. stamped the plans, I'm looking for specific commentary that the existing building has been evaluated and will carry the new loads imposed by the vertical expansion.
- 11) Because this is a seismic B, Kenneth Recker's letter does not address the 1614.1.1. Please review.
- 12) Please review Tables 1704.3 and 1704.4 as well as the remainder of Chaper 17. It appears that the statement of special inspections is incomplete