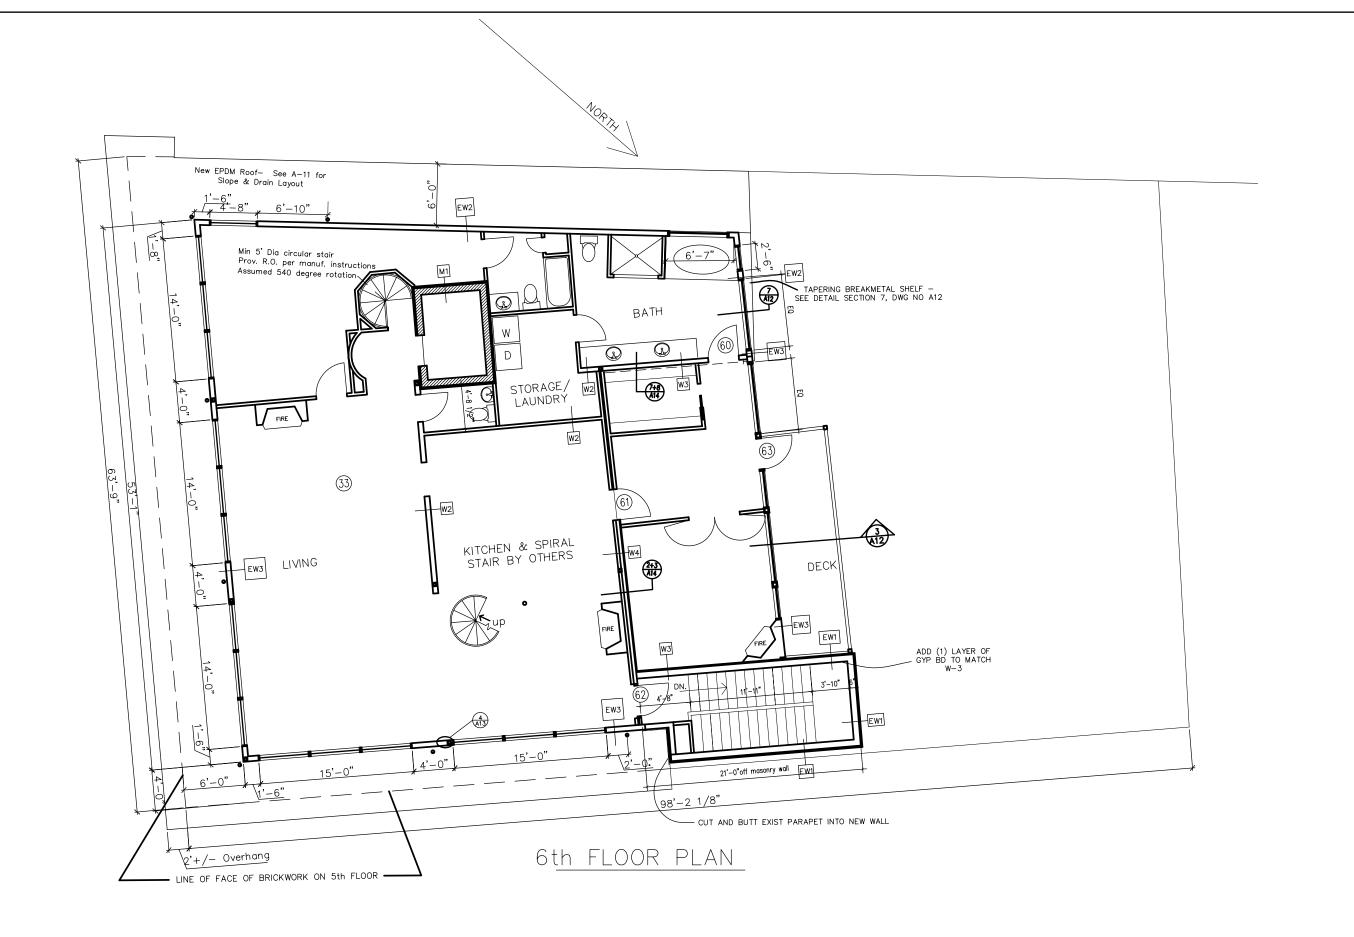

And the second of the second o

The second secon

the state of the state of the state of

545 Conquess St BASement - Refore Storage Hash toom 1st floor - PAD District - to be retail like - septements 2rd Flor: 5 res. D.U. 3rd floor: 3 res. D.U. 413 Floor: 3res. D. U. 5th Floor: irres D.U. 86 Th Floor: I res D. U. e About New Floor New