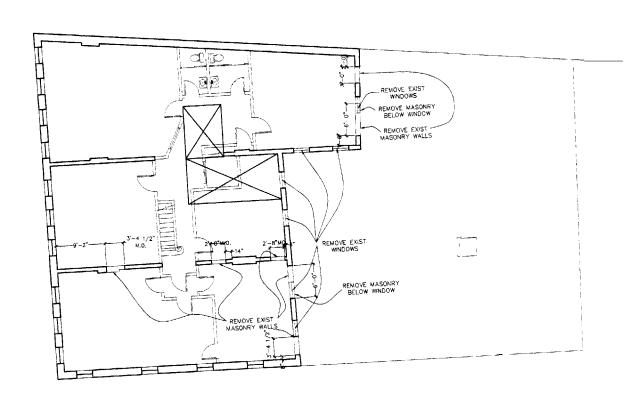

And the second of the second o

The second secon

the state of the state of the state of

545 Conquess St BASement - Refore Storage Hash toom 1st floor - PAD District - to be retail like - septements 2rd Flor: 5 res. D.U. 3rd floor: 3 res. D.U. 413 Floor: 3res. D. U. 5th Floor: irres D.U. 86 Th Floor: I res D. U. e About New Floor New