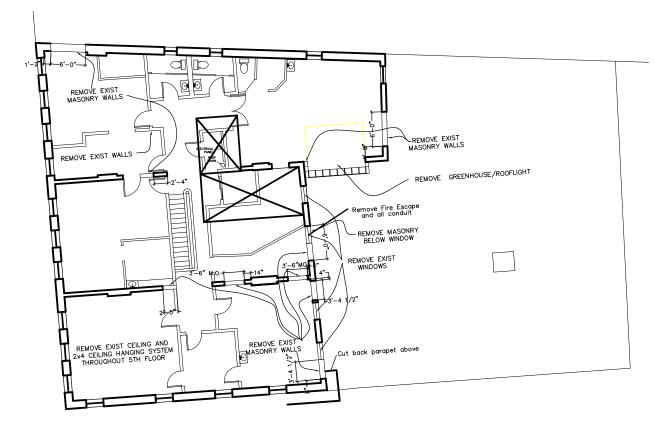

And the second of the second o

The second secon

the state of the state of the state of

545 Conquess St BASement - Refore Storage Hash toom 1st floor - PAD District - to be retail like - septements 2rd Flor: 5 res. D.U. 3rd floor: 3 res. D.U. 413 Floor: 3res. D. U. 5th Floor: irres D.U. 86 Th Floor: I res D. U. e About New Floor New