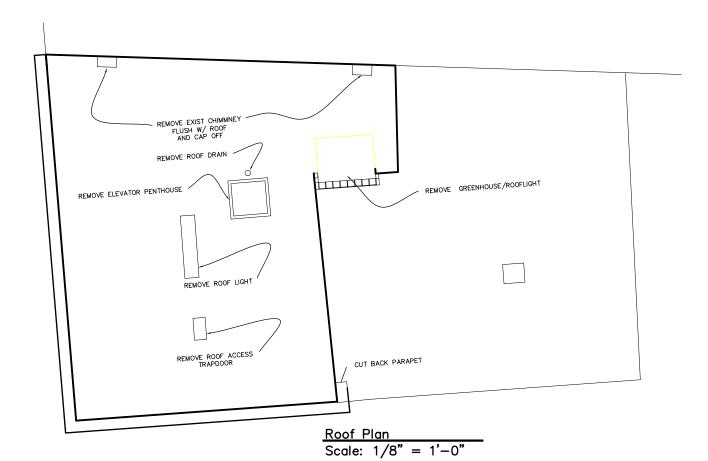

And the second of the second o

The second secon

the state of the state of the state of

545 Conquess St BASement - Refore Storage Hash toom 1st floor - PAD District - to be retail like - septements 2rd Flor: 5 res. D.U. 3rd floor: 3 res. D.U. 413 Floor: 3res. D. U. 5th Floor: irres D.U. 86 Th Floor: I res D. U. e About New Floor New