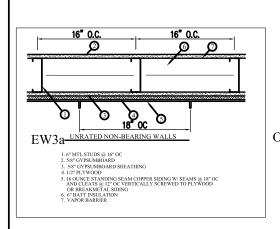

D FLOOR TOP OF STEEL ELEV = 126"-4 3/4" 4TH FLOOR TOP OF STEEL ELEV = 137'-9 3/4" 5TH FLOOR TOP OF STEEL ELEV = 147'-6 3/4"

SIZES AND LOCATIONS OF MASONRY WALL OPENINGS VARY AT EACH LEVEL. SEE ARCHITECTURAL DRAWINGS AND MASONRY LINTEL SCHEDULE FOR ADDITIONAL INFORMATION.





ARCHETYPE, P.A. ARCHITECTS
48 Union Wharf Portland, Maine 04101
(207) 772-6022 Fax (207) 772-4056 WINSLOW LOFTS
CONGRESS STREET
PORTLAND, MAINE SIXTH FLOOR FRAMING PLAN













3108105 DATE

JOHN SWAN, PLS #1038

FEB. 22, 2005

Drwg. No.

Trace By JLW Check By JWS







OWNER: CONGRESS JOINT DEVELOPMENT, L.L.C

ARCHITECT:
ARCHITECTS
ARCHITECTS

WINSLOW LOFTS
545 CONGRESS STREET
PORTLAND, MAINE

STAIR #2

& STAIR #2

& STAIR DETAILS

4/28/2005 9:11:43 AM





6 STAIR HANDRAIL DET. SCALE: 6" = 1'-0"

















ADD/ALTERNATE NO. 1



OWNER: CONGRESS JOINT DEVELOPMENT, L.L.C

ARCHETYPE, P.A. ARCHITECTS

WINSLOW LOFTS

545 CONGRESS STREET PORTLAND, MAINE



# CEILING/ROOF TYPES R1 ROOF ASSEMBLY RATING - 1 HOUR Design No. ICC ESR-1153 Assembly "B" 1. EPDM 2. 1/2" FIBER BD 3. 6" ISO 4. 7/16" OSB 5. TJI JOIST 6. (2) 1/2" GYP BD R1 6TH FLOOR ROOF 1HOUR N.T.S. R2 ROOF ASSEMBLY RATING - ??? HOUR Design No. UL L518 1. Copper Roof 2. Red Rosin Paper 3. High Temp Ice & Water Shield 4. 1/2" OSB 5. 3" ISO 6. 1/2" Plywood 7. 8" Light Gauge Steel 8. 2 Layers of 1/2" Type C Gypsum Board $R2^{\frac{\text{PENTHOUSE ROOF ASSEMBLY}}{\text{N.T.S.}}}$ R3 ROOF ASSEMBLY RATING - ??? HOUR Design No. UL L518

R3 STAIR 2 @ 2nd FLOOR ROOF ASSEMBLY N.T.S.

OWNER: CONGRESS JOINT DEVELOPMENT, L.L.C.

ARCHETYPE, P.A. ARCHIT