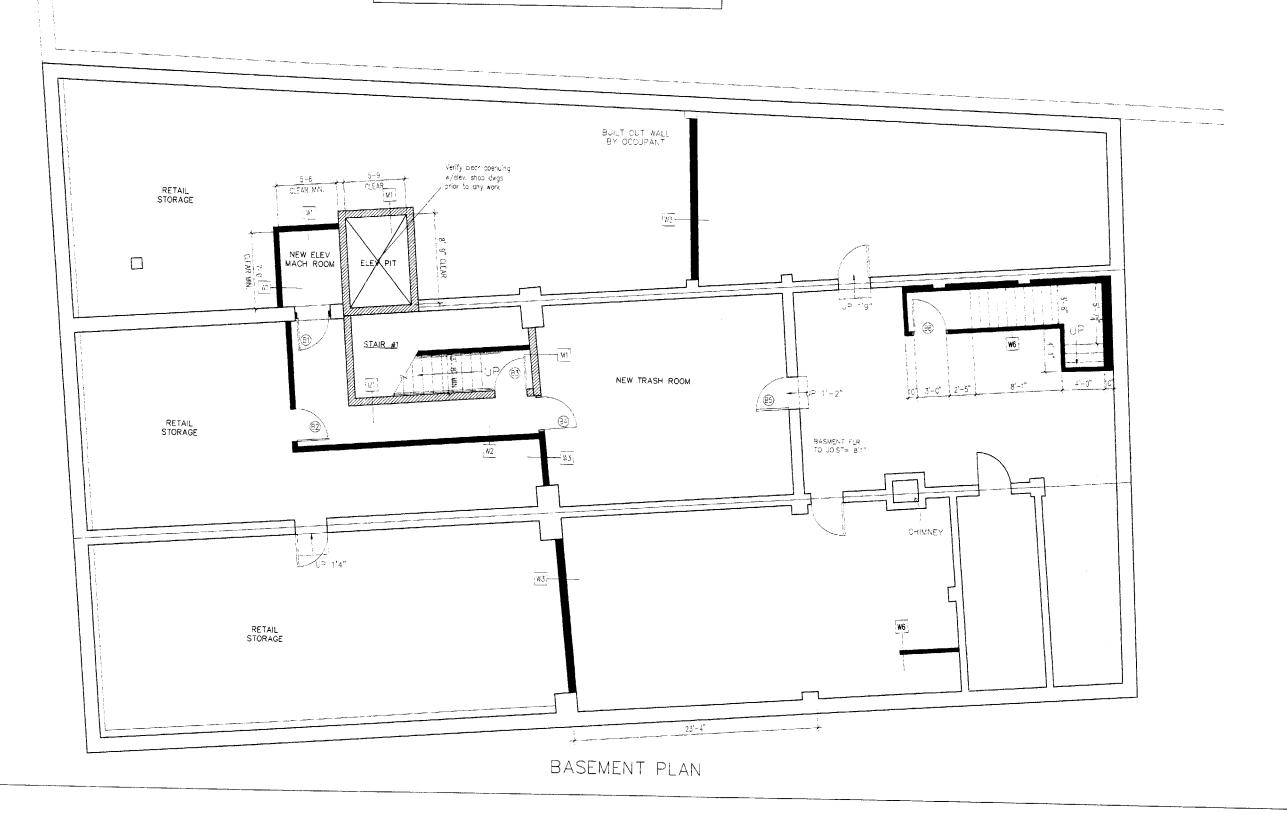

And the second of the second o

The second secon

the state of the state of the state of

545 Conquess St BASement - Refore Storage Hash toom 1st floor - PAD District - to be retail like - septements 2rd Flor: 5 res. D.U. 3rd floor: 3 res. D.U. 413 Floor: 3res. D. U. 5th Floor: irres D.U. 86 Th Floor: I res D. U. e About New Floor New