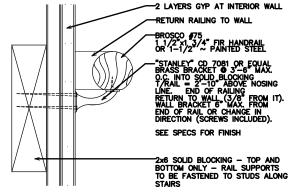

#### **Comments:**

5/23/2005-mjn:

- □ I have commenced the review of the building plans and require the following or have the following questions:
- 1) ☐ The Spec Book does not list NFPA 252 or UL 10C, as referenced tests for the Side Hinged doors.
- 2) Fire pole. According to the ICC, it's not prohibited but I have some concerns *so* we should figure out how we're going to provide the highest level of protection we can.
- 3) A. 10. A figure 1. Please make sure that the first stairway does not exceed 12 feet from landing to landing.
- 4) Need the Sound transmission classifications for the Floor Ceiling and Party wall assemblies and well as the assemblies that separated the D/U's from the common areas.
- 5) First floor right second means if egress is through and unassigned room, this may conflict with Section 1013.2. Please provide a code justification.
- 6) These plans are being reviewed based on the installation of a full NFPA 13 system. NOT a 13R system.
- 7) Please provide a Code justification for the use of AID FIREFILM II, and please indicate where it will be used.
- 8) \( \text{No handrails are shown on the "rear stairway" on AI and A2. (and other floor plansd) Does the Typical on AIO.A provide us with the assurance that all stairways will have code compliant handrails?
- 9) Need structurals for exterior porches/balconies with Guard Rail Details.
- 10) Although implied, by the fact that Dave T. stamped the plans, I'm looking for specific commentary that the existing building has been evaluated and will carry the new loads imposed by the vertical expansion.
- 11) Because this is a seismic B, Kenneth Recker's letter does not address the 1614.1.1. Please review.
- 12) Please review Tables 1704.3 and 1704.4 as well as the remainder of Chaper 17. It appears that the statement of special inspections is incomplete