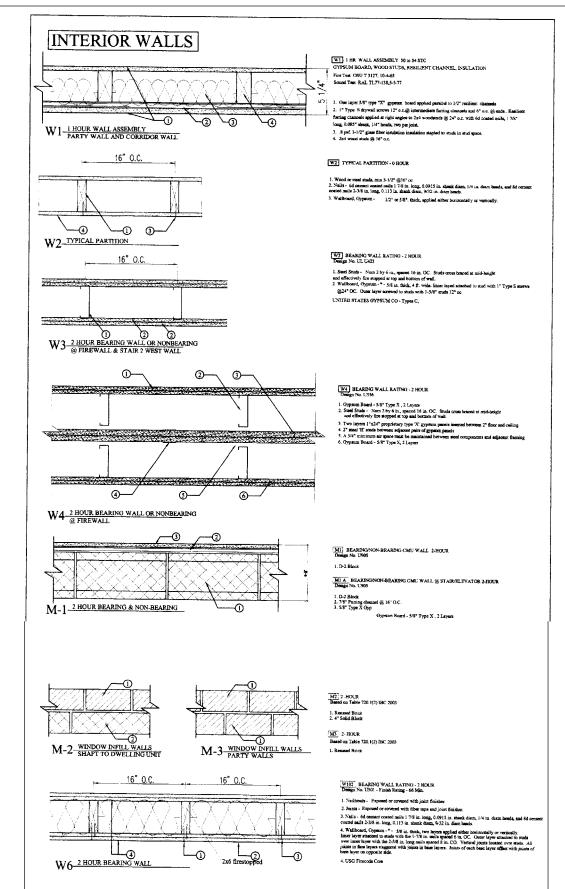

#### **Comments:**

5/23/2005-mjn:

- □ I have commenced the review of the building plans and require the following or have the following questions:
- 1) ☐ The Spec Book does not list NFPA 252 or UL 10C, as referenced tests for the Side Hinged doors.
- 2) Fire pole. According to the ICC, it's not prohibited but I have some concerns *so* we should figure out how we're going to provide the highest level of protection we can.
- 3) A. 10. A figure 1. Please make sure that the first stairway does not exceed 12 feet from landing to landing.
- 4) Need the Sound transmission classifications for the Floor Ceiling and Party wall assemblies and well as the assemblies that separated the D/U's from the common areas.
- 5) First floor right second means if egress is through and unassigned room, this may conflict with Section 1013.2. Please provide a code justification.
- 6) These plans are being reviewed based on the installation of a full NFPA 13 system. NOT a 13R system.
- 7) Please provide a Code justification for the use of AID FIREFILM II, and please indicate where it will be used.
- 8) \( \text{No handrails are shown on the "rear stairway" on AI and A2. (and other floor plansd) Does the Typical on AIO.A provide us with the assurance that all stairways will have code compliant handrails?
- 9) Need structurals for exterior porches/balconies with Guard Rail Details.
- 10) Although implied, by the fact that Dave T. stamped the plans, I'm looking for specific commentary that the existing building has been evaluated and will carry the new loads imposed by the vertical expansion.
- 11) Because this is a seismic B, Kenneth Recker's letter does not address the 1614.1.1. Please review.
- 12) Please review Tables 1704.3 and 1704.4 as well as the remainder of Chaper 17. It appears that the statement of special inspections is incomplete