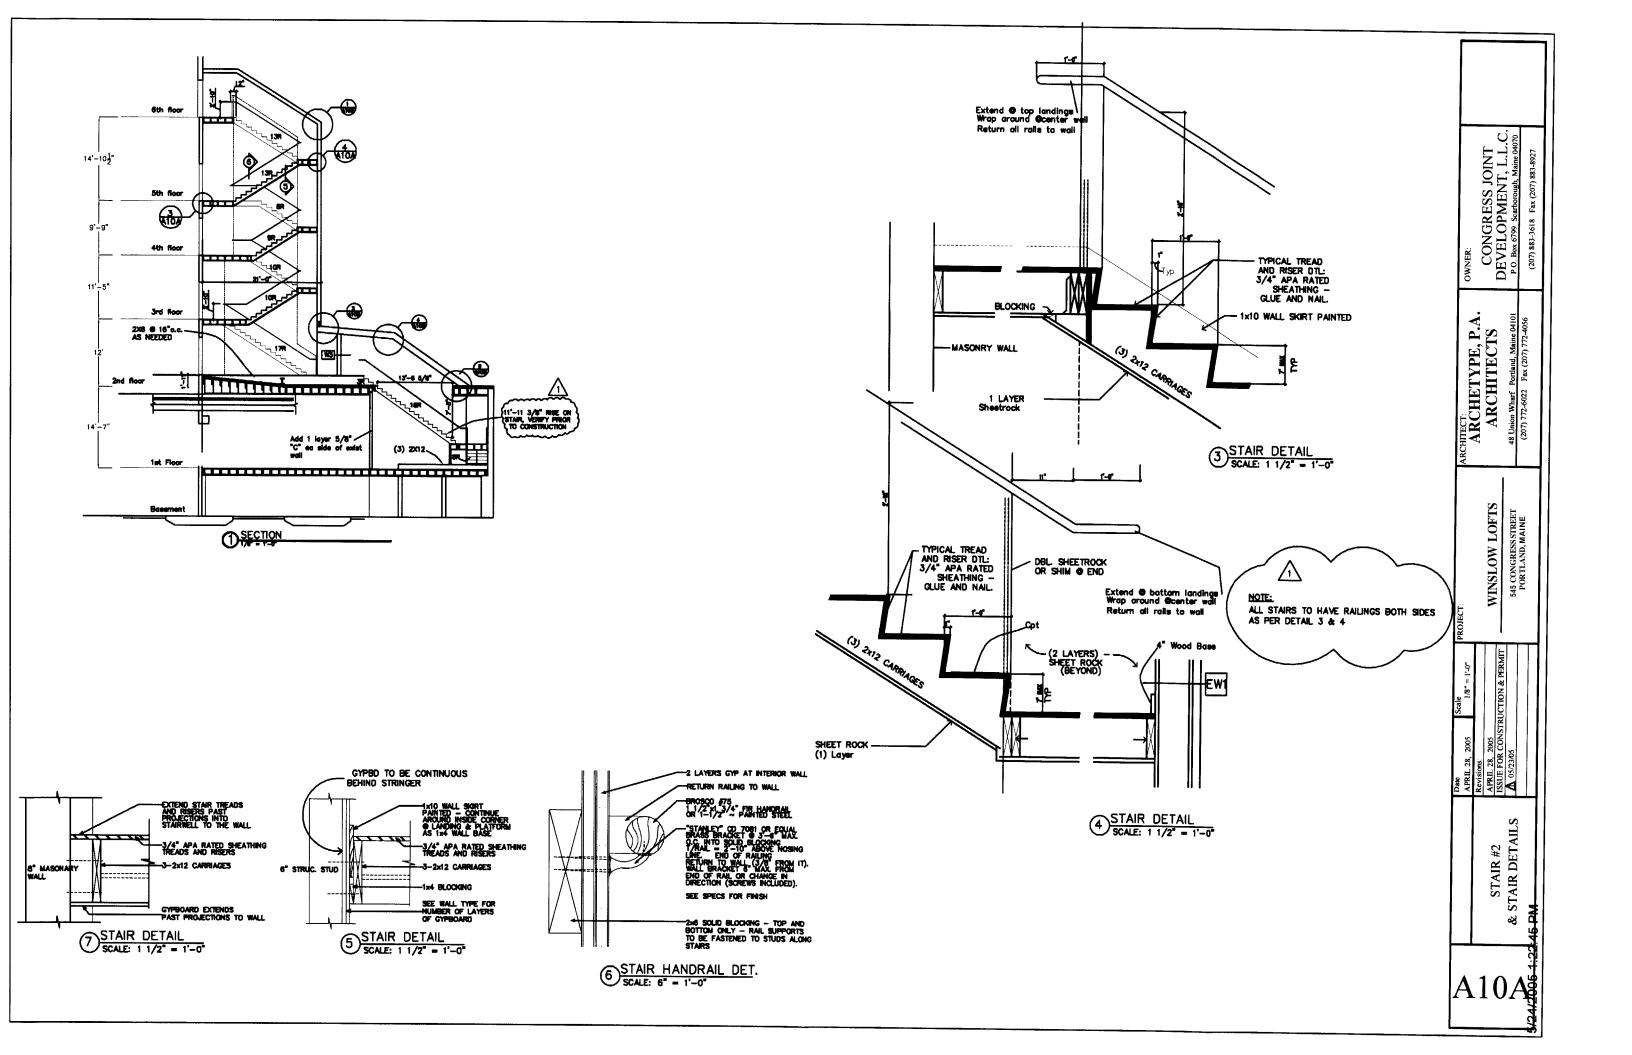

#### **Comments:**

5/23/2005-mjn:

- □ I have commenced the review of the building plans and require the following or have the following questions:
- 1) ☐ The Spec Book does not list NFPA 252 or UL 10C, as referenced tests for the Side Hinged doors.
- 2) Fire pole. According to the ICC, it's not prohibited but I have some concerns *so* we should figure out how we're going to provide the highest level of protection we can.
- 3) A. 10. A figure 1. Please make sure that the first stairway does not exceed 12 feet from landing to landing.
- 4) Need the Sound transmission classifications for the Floor Ceiling and Party wall assemblies and well as the assemblies that separated the D/U's from the common areas.
- 5) First floor right second means if egress is through and unassigned room, this may conflict with Section 1013.2. Please provide a code justification.
- 6) These plans are being reviewed based on the installation of a full NFPA 13 system. NOT a 13R system.
- 7) Please provide a Code justification for the use of AID FIREFILM II, and please indicate where it will be used.
- 8) \( \text{No handrails are shown on the "rear stairway" on AI and A2. (and other floor plansd) Does the Typical on AIO.A provide us with the assurance that all stairways will have code compliant handrails?
- 9) Need structurals for exterior porches/balconies with Guard Rail Details.
- 10) Although implied, by the fact that Dave T. stamped the plans, I'm looking for specific commentary that the existing building has been evaluated and will carry the new loads imposed by the vertical expansion.
- 11) Because this is a seismic B, Kenneth Recker's letter does not address the 1614.1.1. Please review.
- 12) Please review Tables 1704.3 and 1704.4 as well as the remainder of Chaper 17. It appears that the statement of special inspections is incomplete