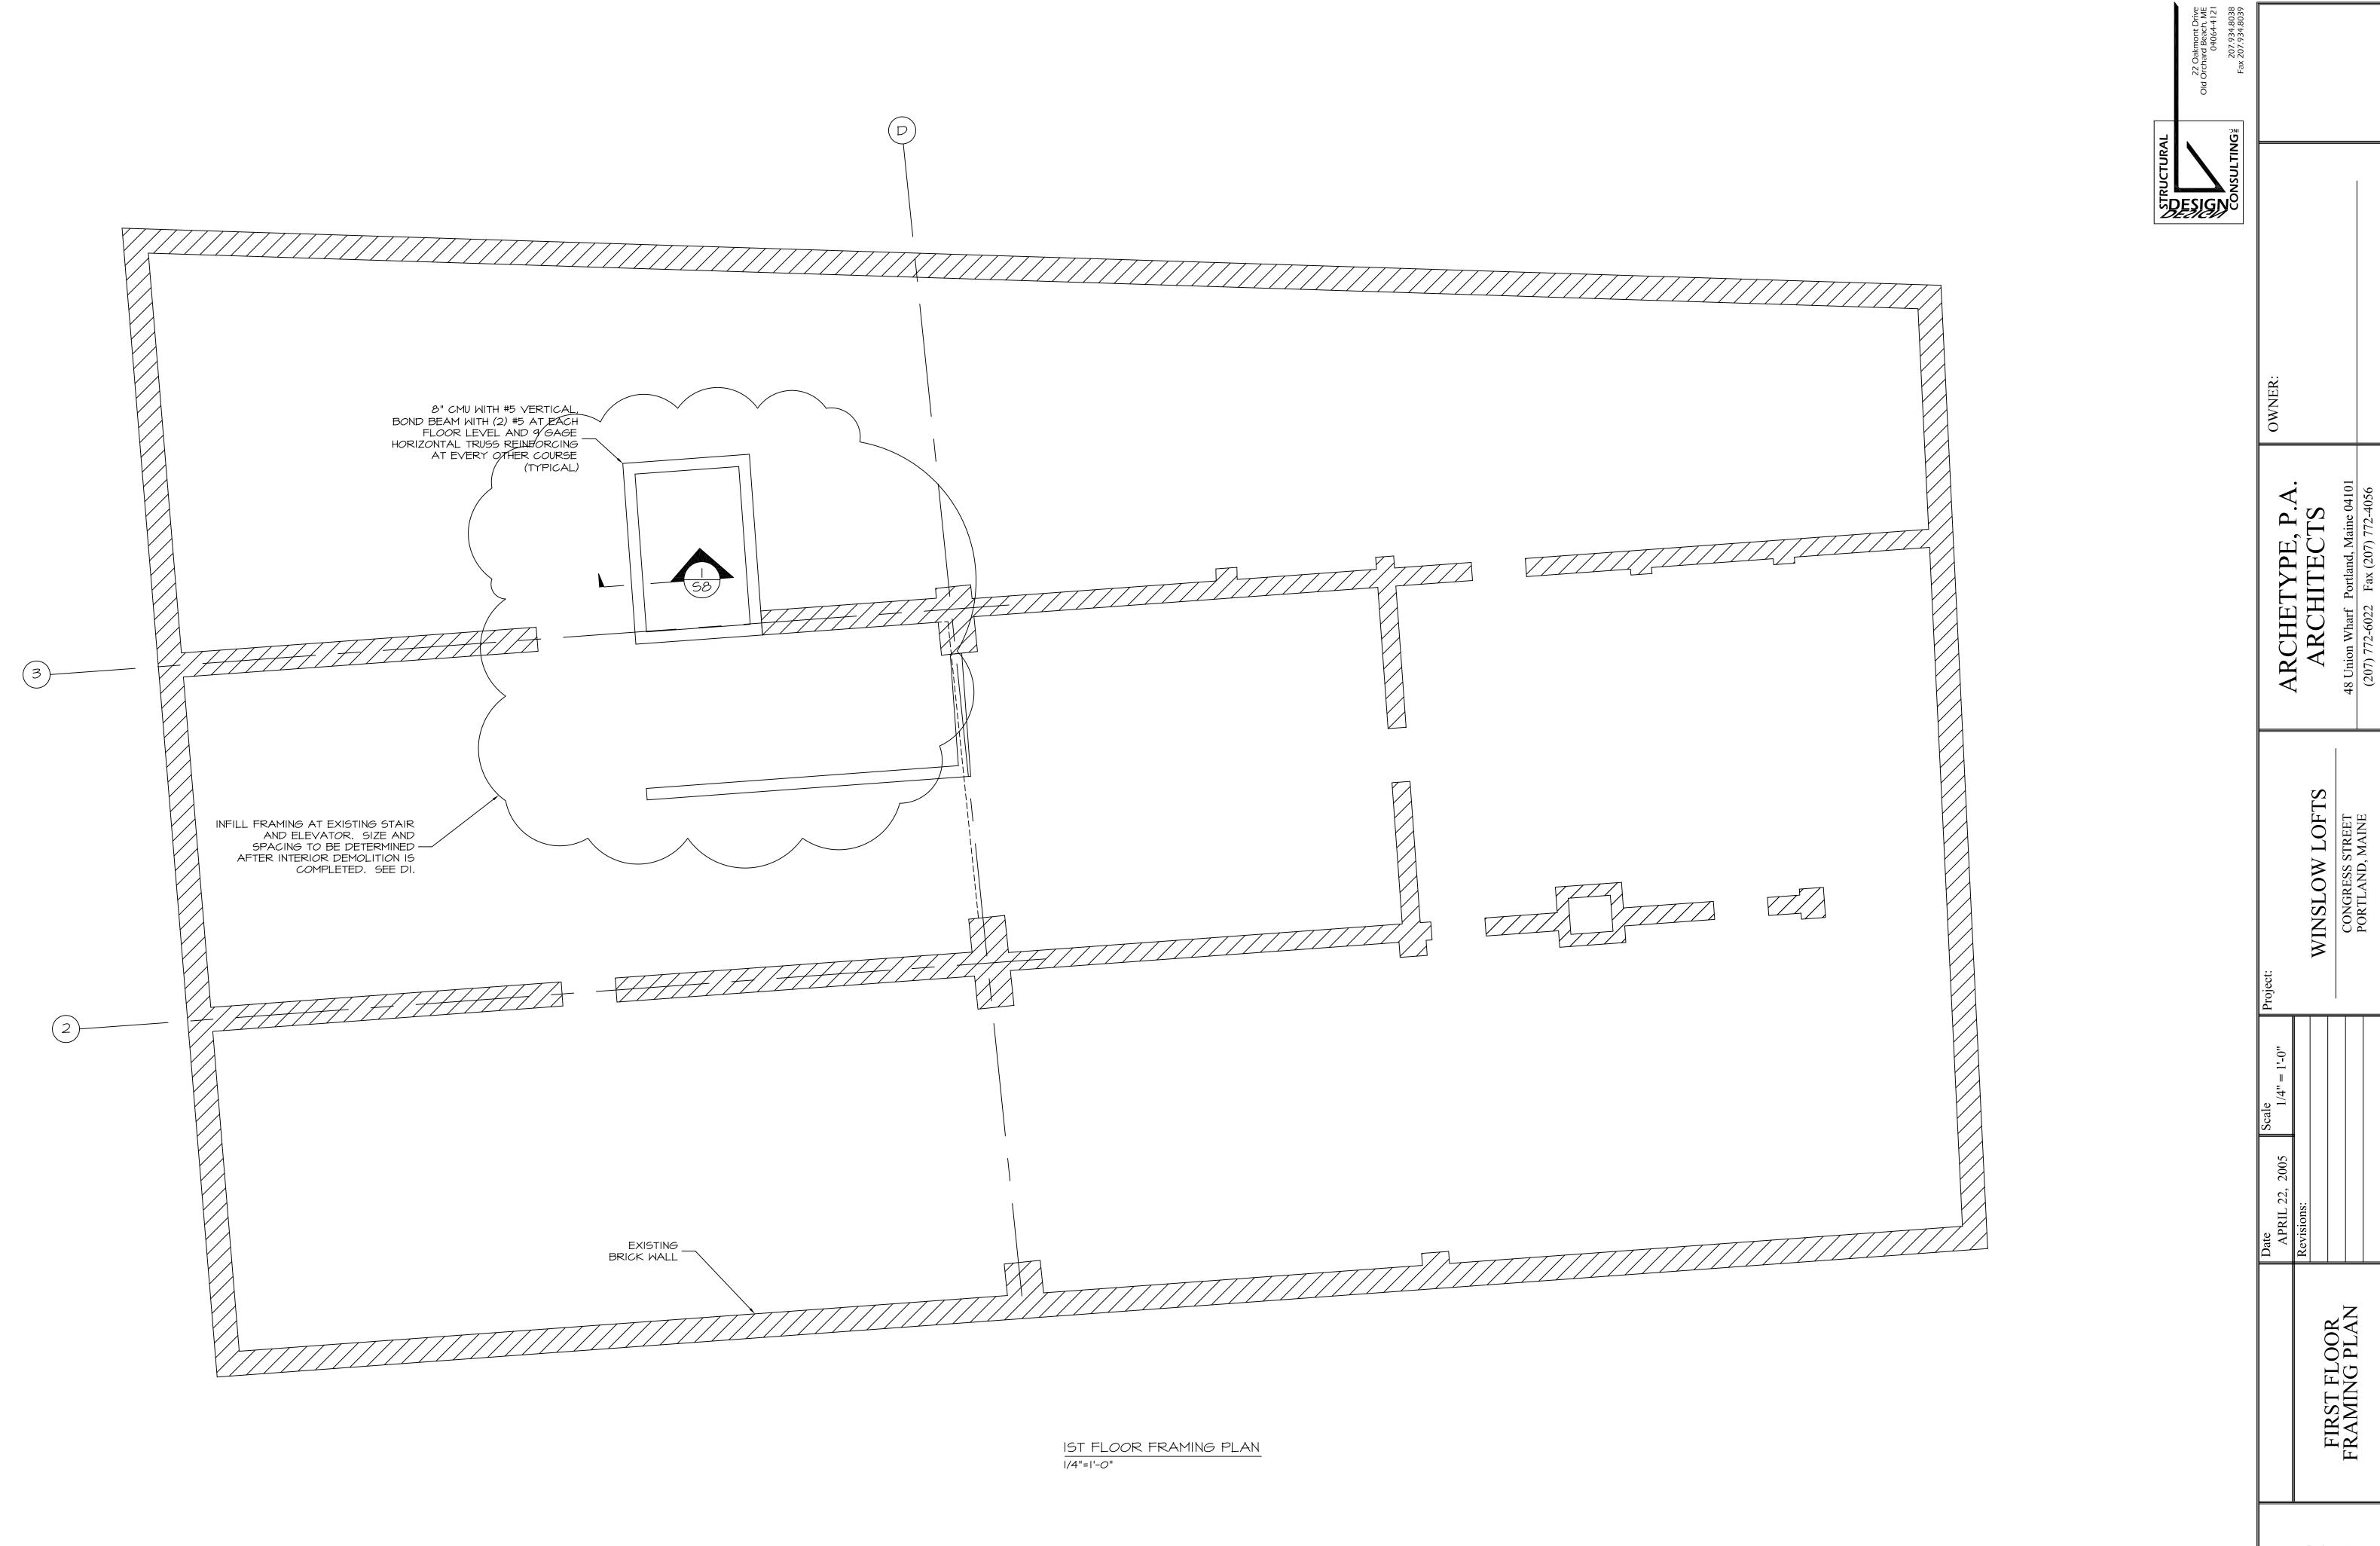

0" 5|

SHORT PERIOD SPECTRAL ACCELERATION, Ss

SHORT PERIOD 5% DAMPED SPECTRAL RESPONSE ACCELERATION, Sds 0.250

I SEC 5% DAMPED SPECTRAL RESPONSE ACCELERATION, SdI

I SEC PERIOD SPECTRAL ACCELERATION, SI

BASIC SEISMIC FORCE RESISTING SYSTEM

DEFLECTION AMPLIFICATION FACTOR, Cd

RESPONSE MODIFICATION FACTOR, R

SITE CLASS

SEISMIC DESIGN CATEGORY

DESIGN BASE SHEAR, V

ANALYSIS PROCEDURE

FOUNDATION PLAN 1/4"=1'-0"

FOUNDATION PLAN GENERAL NOTES

8" CMU WITH #5 VERTICAL, BOND BEAM WITH (2) #5 AT EACH FLOOR LEVEL AND 9 GAGE -HORIZONTAL TRUSS REINFORCING AT EVERY OTHER COURSE (TYPICAL) STAIR AND ELEVATOR LAYOUT - WORK POINT INSIDE CORNER OF EXISTING BRICK WALLS ABOVE I'-8" WIDE x I'-0"± DEEP STRIP INSIDE FACÉ OF FOOTING BEARING ON LEDGE. — BRICK WALL ABOVE (TYPICAL) EXISTING \_ BRICK WALL





ARCHETYPE, P.A ARCHITECTS WINSLOW LOFTS
CONGRESS STREET
PORTLAND, MAINE

ARCHETYPE, P.A ARCHITECTS

WINSLOW LOFTS
CONGRESS STREET
PORTLAND, MAINE

, 4TH & 5TI FRAMING 3RD

3RD, 4TH & 5TH FLOOR FRAMING PLAN

1/4"=1'-0"

3RD FLOOR TOP OF STEEL ELEV = 126"-4 3/4" 4TH FLOOR TOP OF STEEL ELEV = 137'-9 3/4" 5TH FLOOR TOP OF STEEL ELEV = 147'-6 3/4"

SIZES AND LOCATIONS OF MASONRY WALL OPENINGS VARY AT EACH LEVEL. SEE ARCHITECTURAL DRAWINGS AND MASONRY LINTEL SCHEDULE FOR ADDITIONAL INFORMATION.





STRUCTURAL

SIXTH FLOOR FRAMING PLAN







E-4

HSS5x5x0.375

161'-4"

174'-7 3/4"