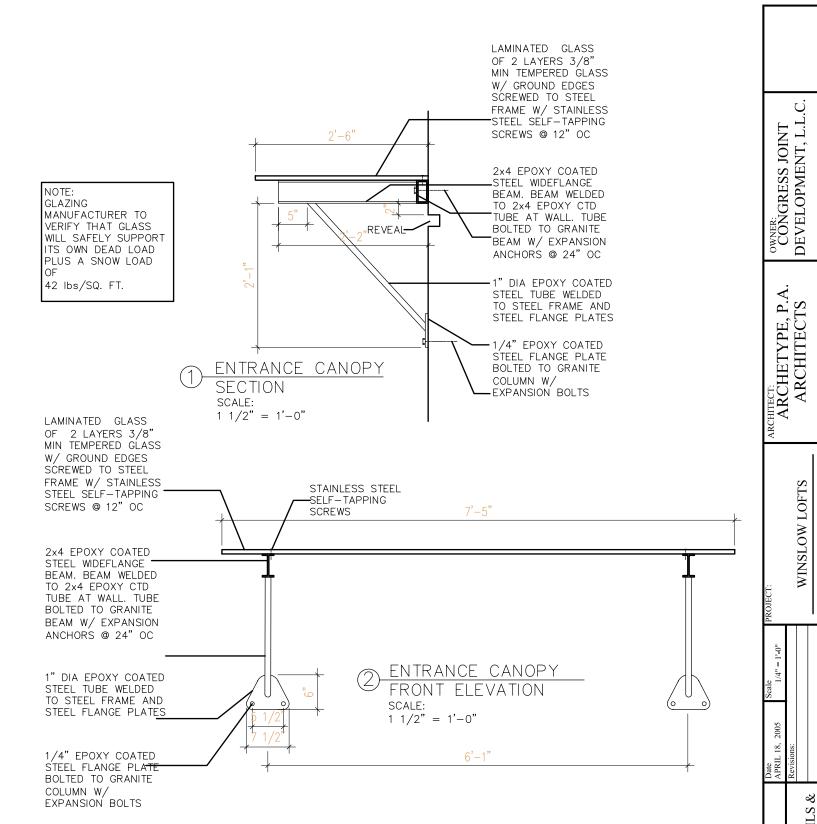

| 6'-8"  | 1       | D                                                | Metal /Insul      | Aluminum  | Ì        | 1        |                                      |                      |          |
|             |        |        | 1       | <del>                                     </del> |                   | l         | Ĭ        | 1        |                                      |                      |          |
| - 1         |        |        |         |                                                  |                   |           |          |          |                                      |                      |          |













OWNER:
CONGRESS JOINT
DEVELOPMENT, L.L.C. ARCHITECT:
ARCHITECTS
ARCHITECTS WINSLOW LOFTS 545 CONGRESS STREET PORTLAND, MAINE DOOR SCHEDULE





O. Box 6799 Scarborough, Maine 04 (207) 883-3618 Fax (207) 883-8927

WINSLOW LOFTS

545 CONGRESS STREET PORTLAND, MAINE

WINDOW DETAILS & SCHEDULES 4/28/2005 9:16:10 AM







1 3RD FLOOR PLAN 1/4"= 1'-0" RECHITECT:
ARCHITECTS
ARCHITECTS WINSLOW LOFTS 3rd FLOOR PLAN  $A3^{\frac{1}{875002}}$ 

CONGRESS JOINT DEVELOPMENT, L.L.C. P.O. Box 6799 Scarborough, Maine 04070



1 4TH FLOOR PLAN 1/4"= 1'-0"

| OWNER:                   |                                                   | DEVELOPMENI, L.L.C. |                    | P.O. Box 6/99 Scarborough, Maine 040/0 | # 01/7 C00 (#00)                  | (207) 885-3618 FaX (207) 885-8927 |                             |  |
|--------------------------|---------------------------------------------------|---------------------|--------------------|----