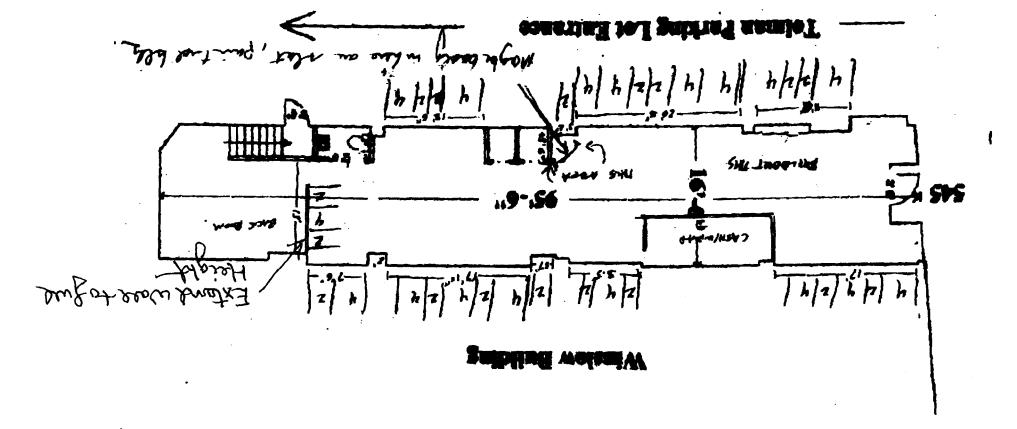

**ETOOR PLAN** 

CHE CHORES ALE CHICH CHOICHE / PATHERIA \*10545

16 4' BAtcuto -

### Carpentry:

• Extend rear wall as shown on plan from a ¾ high wall to a full floor to ceiling using 3 ½" metal studs and ½" drywall.