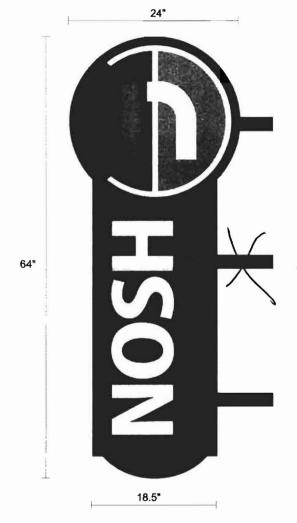

Director - Building & Inspection Services

| City of Portland, I 389 Congress Street,                        |                                                               | U               | * *                                               |                     | 09-1299             | Issue Date:               |              | 037 CO                                           | 16001                     |  |
|-----------------------------------------------------------------|---------------------------------------------------------------|-----------------|---------------------------------------------------|---------------------|---------------------|---------------------------|--------------|--------------------------------------------------|---------------------------|--|
| Location of Construction:                                       |                                                               | Owner Name:     |                                                   | _=                  | er Address:         |                           | ==           | Phone:                                           |                           |  |
|                                                                 |                                                               |                 | SS STREET LLC                                     | 1                   | PO BOX 6799         |                           |              | i none.                                          |                           |  |
| Business Name: Contractor Name                                  |                                                               |                 |                                                   | Contractor Address: |                     |                           |              | Phone                                            |                           |  |
|                                                                 |                                                               | Yarmouth Sign   | ns                                                | P.O                 | . Box 346 Yarr      | nouth                     |              | 20784604                                         | 73                        |  |
| Lessee/Buyer's Name                                             |                                                               | Phone:          |                                                   | Perm                | it Type:            |                           |              |                                                  | Zone:                     |  |
| L <u></u>                                                       |                                                               |                 |                                                   | Sig                 | ns - Permanent      |                           |              |                                                  | B-3                       |  |
| Past Use:                                                       |                                                               | Proposed Use:   | <del></del>                                       | Pern                | nit Fee:            | Cost of Work              | : CE         | O District:                                      | 7                         |  |
| Commercial "Nosh Ba                                             | r"-res hwant                                                  |                 | Nosh Bar" - install a                             |                     | \$87.00             |                           | 7.00         | 1                                                |                           |  |
|                                                                 |                                                               | 24" x 64" sign  |                                                   | FIRI                | I   Abbioved I      |                           |              | SPECTION:                                        |                           |  |
|                                                                 |                                                               | ]               |                                                   |                     | 2 □                 | Senied                    | Use Group    | : <i>U</i>                                       | Type:                     |  |
|                                                                 |                                                               |                 |                                                   |                     |                     |                           |              | 73/1                                             | Type:Siz                  |  |
| n th the table                                                  |                                                               |                 |                                                   | 4 .                 | ////                | ar                        | _            |                                                  | 1                         |  |
| Proposed Project Descripti Commercial "Nosh Ba                  |                                                               | " v 64" sign    |                                                   | Gian                |                     |                           | S:           | -A.                                              | <u>K</u>                  |  |
| Commercial Nosh Ba                                              | i - ilistali a 24                                             | X 04 Sigii      |                                                   | Signa               | ESTRIAN ACTIV       | TITIES DIST               | Signature:   | D) //                                            | =                         |  |
|                                                                 |                                                               |                 |                                                   | 1                   |                     |                           |              | 1                                                |                           |  |
|                                                                 |                                                               |                 |                                                   | Actio               | on: Approve         | d Appi                    | roved w/Coi  | aditions                                         | Denied                    |  |
|                                                                 |                                                               |                 |                                                   | Sign                | ature:              |                           | Da           | ite:                                             |                           |  |
| Permit Taken By:                                                |                                                               | plied For:      |                                                   |                     | Zoning 2            | Approva                   | 1            |                                                  |                           |  |
| Ldobson                                                         | 11/13                                                         | 3/2009          |                                                   |                     | <del></del>         |                           |              |                                                  |                           |  |
| 1. This permit applic                                           |                                                               |                 | Special Zone or Revie                             | ews                 | Zoning              | g Appeal                  | - }          | Historic Pres                                    | ervation                  |  |
| Applicant(s) from Federal Rules.                                | Applicant(s) from meeting applicable State and Federal Rules. |                 | ☐ Shoreland                                       |                     | ☐ Variance          |                           |              | ☐ Not in District or Landman                     |                           |  |
| 2. Building permits of septic or electrical                     |                                                               | olumbing,       | Wetland                                           |                     | Miscellaneous       |                           |              | ☐ Does Not Require Review                        |                           |  |
| 3. Building permits a within six (6) mor                        |                                                               |                 | Flood Zone                                        |                     | Conditional Use     |                           |              | Requires Review  Approved  Approved w/Conditions |                           |  |
| False information permit and stop al                            | may invalidate                                                | a building      | Subdivision                                       | Interpretation      |                     |                           |              |                                                  |                           |  |
| permit and stop al                                              | ITISSU                                                        | JED             | Site Plan                                         | ☐ Approved          |                     |                           |              |                                                  |                           |  |
|                                                                 | .c - 1 /989                                                   |                 | Maj ☐ Minor ☐ MM                                  |                     | Denied              |                           |              | Denied                                           |                           |  |
| DE                                                              | C - 1 :55.00                                                  |                 |                                                   | _                   |                     |                           |              |                                                  |                           |  |
|                                                                 |                                                               |                 | Date: 11/19/29 1/20                               | <b>~</b>            | Date:               |                           | Date:        | 11/30/09                                         | STI                       |  |
| Cit                                                             | ty of Portlan                                                 | d               | 111112                                            |                     | - <u>L</u>          |                           |              |                                                  |                           |  |
| I hereby certify that I at I have been authorized               |                                                               |                 |                                                   | he pro              |                     |                           |              |                                                  |                           |  |
| jurisdiction. In addition shall have the authority such permit. | n, if a permit for to enter all are                           | r work describe | d in the application is i uch permit at any reaso | ssued<br>nable      | , I certify that th | ne code office the provis | icial's autl | norized represented code(s) ap                   | esentative<br>plicable to |  |
| SIGNATURE OF APPLICA                                            | ANT                                                           |                 | ADDRES                                            | S                   |                     | DATE                      |              | РНО                                              | NE                        |  |
|                                                                 |                                                               |                 |                                                   |                     |                     |                           |              |                                                  |                           |  |
| RESPONSIBLE PERSON I                                            | N CHARGE OF W                                                 | ORK, TITLE      |                                                   |                     |                     | DATE                      |              | PHO                                              | NE                        |  |

| City of Portland, M                                               | laine - Building      | g or Use Permit       | •                  | Termit No.             | Date Applied For.       | CBL.                 |
|-------------------------------------------------------------------|-----------------------|-----------------------|--------------------|------------------------|-------------------------|----------------------|
| 389 Congress Street,                                              | 04101 Tel: (207)      | 874-8703, Fax: (      | 207) 874-8716      | 09-1299                | 11/13/2009              | 037 C016001          |
| Location of Construction:                                         | Own                   | er Name:              |                    | Owner Address:         |                         | Phone:               |
| 551 CONGRESS ST 551 CONGRESS STREET LL                            |                       |                       |                    | PO BOX 6799            |                         |                      |
| Business Name: Contractor Name:                                   |                       |                       |                    | Contractor Address:    |                         | Phone                |
|                                                                   | Ya                    | mouth Signs           |                    | P.O. Box 346 Yarı      | nouth                   | (207) 846-0473       |
| Lessee/Buyer's Name                                               | Pho                   | ne:                   | 1                  | Permit Type:           |                         |                      |
|                                                                   |                       |                       |                    | Signs - Permanent      | İ                       |                      |
| Proposed Use:                                                     |                       |                       | Propose            | l Project Description: |                         |                      |
| Commercial "Nosh Bar                                              | " - install a 24" x 6 | 4" sign               | Comm               | ercial "Nosh Bar"      | - install a 24" x 64"   | sign                 |
|                                                                   |                       | -                     |                    |                        |                         | _                    |
|                                                                   |                       |                       | }                  |                        |                         |                      |
|                                                                   |                       |                       |                    |                        |                         |                      |
|                                                                   |                       |                       |                    |                        |                         |                      |
| Dept: Historic                                                    | Status: Appro         | ved with Condition    | s Reviewer         | Scott Hanson           | Approval D              | Date: 11/30/2009     |
| Note:                                                             | Status: Appre         | ved with condition    | s iteviewer.       | Scott Hunson           | Approvate               | Ok to Issue:         |
|                                                                   |                       |                       |                    |                        |                         |                      |
| <ol> <li>The two security ca<br/>limit the visual clut</li> </ol> |                       | 1 at the corner must  | be painted out i   | n the color of the s   | tucco wall to reduce    | their visibility and |
| 2) No lighting for sign ordinance.                                | age is approved, ar   | ny proposal for light | ting in the future | is subject to review   | w under the historic    | preservation         |
| 3) Middle support sho                                             | wn on drawings is     | to be eliminated. C   | hris @ Yarmout     | n Signs confirms th    | nat it is not necessary | y.                   |
| Dept: Zoning                                                      | Status: Appro         | ved with Condition    | s Reviewer:        | Ann Machado            | Approval D              | Date: 11/18/2009     |
| Note:                                                             |                       |                       |                    |                        |                         | Ok to Issue:         |
| ANY exterior work     District.                                   | requires a separate   | review and approv     | al thru Historic   | Preservation. This     | property is located v   | vithin an Historic   |
| Dept: Building                                                    | Status: Appro         | ved with Condition    | s Reviewer:        | Tammy Munson           | Approval D              | Date: 12/01/2009     |
| Note:                                                             |                       |                       |                    |                        |                         | Ok to Issue:         |
| 1) Signage Installation                                           | to comply with Ch     | nanters 31 & 32 of t  | he IBC 2003 bu     | lding code             |                         |                      |

| Location/Address of Constru                                                                                                                                                                                                                                                                                                                                                                                                                                                                                                                                                                                                                                                                                                                                                                                                                                                                                                                                                                                                                                                                                                                                                                                                                                                                                                                                                                                                                                                                                                                                                                                                                                                                                                                                                                                                                                                                                                                                                                                                                                                                                 | iction: 551                                                                                                                    | Congre                                                                               | ss street p                                                 | neltrox                                          | 4 me 04101                                                               |
|-------------------------------------------------------------------------------------------------------------------------------------------------------------------------------------------------------------------------------------------------------------------------------------------------------------------------------------------------------------------------------------------------------------------------------------------------------------------------------------------------------------------------------------------------------------------------------------------------------------------------------------------------------------------------------------------------------------------------------------------------------------------------------------------------------------------------------------------------------------------------------------------------------------------------------------------------------------------------------------------------------------------------------------------------------------------------------------------------------------------------------------------------------------------------------------------------------------------------------------------------------------------------------------------------------------------------------------------------------------------------------------------------------------------------------------------------------------------------------------------------------------------------------------------------------------------------------------------------------------------------------------------------------------------------------------------------------------------------------------------------------------------------------------------------------------------------------------------------------------------------------------------------------------------------------------------------------------------------------------------------------------------------------------------------------------------------------------------------------------|--------------------------------------------------------------------------------------------------------------------------------|--------------------------------------------------------------------------------------|-------------------------------------------------------------|--------------------------------------------------|--------------------------------------------------------------------------|
| Tax Assessor's Chart, Block &                                                                                                                                                                                                                                                                                                                                                                                                                                                                                                                                                                                                                                                                                                                                                                                                                                                                                                                                                                                                                                                                                                                                                                                                                                                                                                                                                                                                                                                                                                                                                                                                                                                                                                                                                                                                                                                                                                                                                                                                                                                                               |                                                                                                                                | wner:                                                                                |                                                             |                                                  | Telephone:                                                               |
| Chart# <b>037</b> Block# <b>C</b>                                                                                                                                                                                                                                                                                                                                                                                                                                                                                                                                                                                                                                                                                                                                                                                                                                                                                                                                                                                                                                                                                                                                                                                                                                                                                                                                                                                                                                                                                                                                                                                                                                                                                                                                                                                                                                                                                                                                                                                                                                                                           | Lot# <b>0 6</b>                                                                                                                | Tom                                                                                  | MOULTON                                                     | ı                                                | 207-450-7100                                                             |
| Lessee/Buyer's Name (If Applic<br>Jason Les<br>Malheu Mor                                                                                                                                                                                                                                                                                                                                                                                                                                                                                                                                                                                                                                                                                                                                                                                                                                                                                                                                                                                                                                                                                                                                                                                                                                                                                                                                                                                                                                                                                                                                                                                                                                                                                                                                                                                                                                                                                                                                                                                                                                                   | RING                                                                                                                           | Yarmouth<br>Cliris<br>PO Box                                                         | ddress & telephone:  Signs Bourgeois  346 Me. 04096         | Per s.f. plus For H.D. si Fee: \$ Awning F       | signage x \$2.00<br>\$30.00/\$65.00<br>gnage= Total<br>See= cost of work |
| Who should we contact when the Tenant/allocated building spart Lot Frontage (feet)  Current Specific use:  If vacant, what was prior use:  Proposed Use:  Deli/E                                                                                                                                                                                                                                                                                                                                                                                                                                                                                                                                                                                                                                                                                                                                                                                                                                                                                                                                                                                                                                                                                                                                                                                                                                                                                                                                                                                                                                                                                                                                                                                                                                                                                                                                                                                                                                                                                                                                            | ace frontage (feet): S Ar / LOUN                                                                                               | Length: <u>/8'-</u><br>ingle Tenant or I                                             | O' Height 20' Multi Tenant Lot                              | 07)807<br>-04<br>Nh-te                           | 5                                                                        |
| Information on proposed sign: Freestanding (e.g., pole) sign? Bldg. wall sign? (attached to be  Proposed awning? Yes N  Height of awning: Is there any communication, r  If yes, total s.f. of panels w/co  Information on existing and p  Freestanding (e.g., pole) sign?  Bldg. wall sign? (attached to be                                                                                                                                                                                                                                                                                                                                                                                                                                                                                                                                                                                                                                                                                                                                                                                                                                                                                                                                                                                                                                                                                                                                                                                                                                                                                                                                                                                                                                                                                                                                                                                                                                                                                                                                                                                                | Yes No loldg) Yes No loldg) Yes No lo Is awning Length of awninessage, trademark ommunications, mes reviously permitted Yes No | backlit? Yes<br>ng:<br>or symbol on it?<br>sage, trademark of<br>d sign(s):<br>Dimer | No                                                          | REC                                              | " <b>ふんし</b> り 01                                                        |
| Awning? Yes No No A site sketch and building sket Sketches and/or pictures of processing the sketches and statement of processing the sketches and sketches and sketches are sketches and sketches and sketches are sketches and sketches and sketches are sketches are sketches and sketches are sketches and sketches are sketches and sketches are sketches and sketches are sketches are sketches and sketches are | Sq. ft. area of a<br>cch showing exactl<br>coposed signage ar                                                                  | where existing descriptions are also where existing build                            | unication: g and new signage is lo ling are also required.  | cated must                                       | be provided.                                                             |
| Please submit all of the ir<br>Failure to do so may resu                                                                                                                                                                                                                                                                                                                                                                                                                                                                                                                                                                                                                                                                                                                                                                                                                                                                                                                                                                                                                                                                                                                                                                                                                                                                                                                                                                                                                                                                                                                                                                                                                                                                                                                                                                                                                                                                                                                                                                                                                                                    |                                                                                                                                |                                                                                      |                                                             | ation Che                                        | cklist.                                                                  |
| In order to be sure the City fully additional information prior to th Building Inspections office, room                                                                                                                                                                                                                                                                                                                                                                                                                                                                                                                                                                                                                                                                                                                                                                                                                                                                                                                                                                                                                                                                                                                                                                                                                                                                                                                                                                                                                                                                                                                                                                                                                                                                                                                                                                                                                                                                                                                                                                                                     | e issuance of a perm                                                                                                           | nit. For further in                                                                  |                                                             |                                                  |                                                                          |
| I hereby certify that I am the Owner authorized by the owner to make this a permit for work described in this areas covered by this permit at any re-  Signature of applicant:                                                                                                                                                                                                                                                                                                                                                                                                                                                                                                                                                                                                                                                                                                                                                                                                                                                                                                                                                                                                                                                                                                                                                                                                                                                                                                                                                                                                                                                                                                                                                                                                                                                                                                                                                                                                                                                                                                                              | application as his/her<br>oplication is issued, I c                                                                            | r authorized agent.<br>ertify that the Code                                          | I agree to conform to all ap<br>Official's authorized repre | oplicable laws<br>sentative shall<br>his permit. | of this jurisdiction. In addition, it                                    |
|                                                                                                                                                                                                                                                                                                                                                                                                                                                                                                                                                                                                                                                                                                                                                                                                                                                                                                                                                                                                                                                                                                                                                                                                                                                                                                                                                                                                                                                                                                                                                                                                                                                                                                                                                                                                                                                                                                                                                                                                                                                                                                             | 7.17                                                                                                                           | may not comme                                                                        | nce ANY work until the                                      | <del></del>                                      | ned.                                                                     |
|                                                                                                                                                                                                                                                                                                                                                                                                                                                                                                                                                                                                                                                                                                                                                                                                                                                                                                                                                                                                                                                                                                                                                                                                                                                                                                                                                                                                                                                                                                                                                                                                                                                                                                                                                                                                                                                                                                                                                                                                                                                                                                             | - mulh-the                                                                                                                     | nt-stood                                                                             | Porned                                                      | 24"×1                                            | 4"= 10.67 4 04)                                                          |