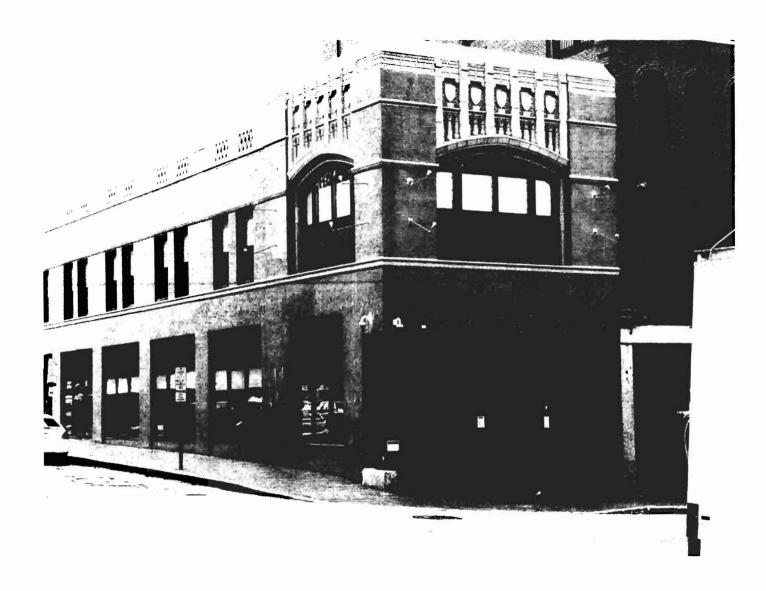

November 10, 2009

City of Portland 389 Congress Street Portland, ME 04101

RE: Signage/Awning Permit Application - 551 Congress Street, Portland, Maine

Map: 037, Block: C, Lot: 16

Dear Sir or Madam:

As the owner/manager of the above property, I hereby consent to Jason Loring and Matthew Moran attaching a sign to the above-referenced building on the corner of Congress and Oak Streets in Portland. The sign will be as described in the attached application.

This letter of acceptance is conditioned upon the sign being attached above the top of the camera arms at the corner of said location. All work to be performed by qualified and insured professionals.

If you have any questions, please feel free to call me at 207-450-7100.