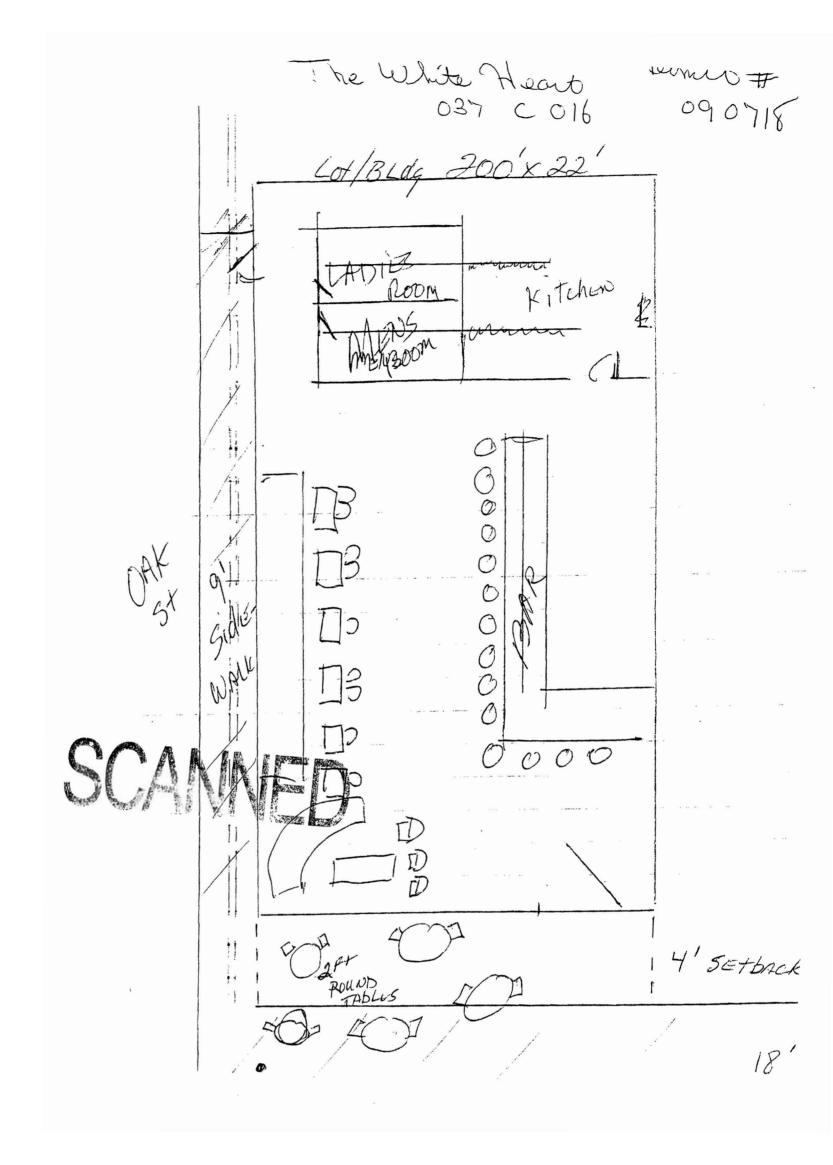

| □ New Application for Outside Dining                                                                                                                    |                        |  |  |  |  |  |  |
|---------------------------------------------------------------------------------------------------------------------------------------------------------|------------------------|--|--|--|--|--|--|
|                                                                                                                                                         |                        |  |  |  |  |  |  |
| <b>Er Renewal</b> Application for Outside Dining<br><b>City Clerk signature</b> for liquor license approval: <b>The ET-9-09</b> or Pending Council Date |                        |  |  |  |  |  |  |
| Location/Address of Outdoor Seating:                                                                                                                    |                        |  |  |  |  |  |  |
| Total Square Footage of Proposed Seating Area <sup>1</sup> Square Footage of Lot                                                                        |                        |  |  |  |  |  |  |
| 96 Sq Ft                                                                                                                                                | 5070                   |  |  |  |  |  |  |
| Tax Assessor's Chart, Block & Lot Phone#:                                                                                                               | Owner:                 |  |  |  |  |  |  |
| Chart# 08 Block# C Lot# 16 207 8281                                                                                                                     | 900 551 GNGRESS ST LLC |  |  |  |  |  |  |
| Applicant *must be owner or Lessee Lessee/Buyer's                                                                                                       | Name: Annual Fee: \$80 |  |  |  |  |  |  |
| Name: DELTA PARTNERS // (If Applicable)                                                                                                                 | Total Sq. Ft.          |  |  |  |  |  |  |
| Address: FEL Courses AnThony                                                                                                                            | Hodas                  |  |  |  |  |  |  |
| 0.000  CNGRESS ST                                                                                                                                       | Sq. Ft. Fee: \$        |  |  |  |  |  |  |
| City, State & Zip: PortLaws ME                                                                                                                          |                        |  |  |  |  |  |  |
| 04101                                                                                                                                                   | Total Fee: \$          |  |  |  |  |  |  |
| Current use: <u>REST/BAR</u><br>Business name: <u>THE White HEAR</u>                                                                                    | 27                     |  |  |  |  |  |  |
| Seating area dimensions: $50 \times 15$                                                                                                                 |                        |  |  |  |  |  |  |
| How many chairs? 40 How many tables? 12                                                                                                                 |                        |  |  |  |  |  |  |
| Yes Alcohol is served.                                                                                                                                  |                        |  |  |  |  |  |  |
| □ <b>No</b> Alcohol being served.                                                                                                                       | 002                    |  |  |  |  |  |  |
| Who should we contact for the pre-inspection: MARY                                                                                                      | Hodgo                  |  |  |  |  |  |  |
| Mailing address: 11 HIGH St, Menerith N.H. Phone: 603 6772752                                                                                           |                        |  |  |  |  |  |  |
| 03253                                                                                                                                                   |                        |  |  |  |  |  |  |
| Please submit all of the information outlined in the Outdoor Dining Application Checklist. Failure to                                                   |                        |  |  |  |  |  |  |

#### A plot plan is required and must include:

- □ A drawing of the lot, where the building sits on the lot along with the lot and building dimensions
- The dimensional setback from the sidewalk to the building
- The location of the street, and if it's a corner lot, the intersecting streets
- □ The sidewalk along with its width and curbing location
- □ The location of the table and chair placement, including dimensions (NOTE: there must be a minimum of four feet of open sidewalk from the outer boundary of the seating area to the curb, and a minimum of five feet on corners, and egress from the building must be maintained free of obstruction per the building code and NFPA Life Safety Code).